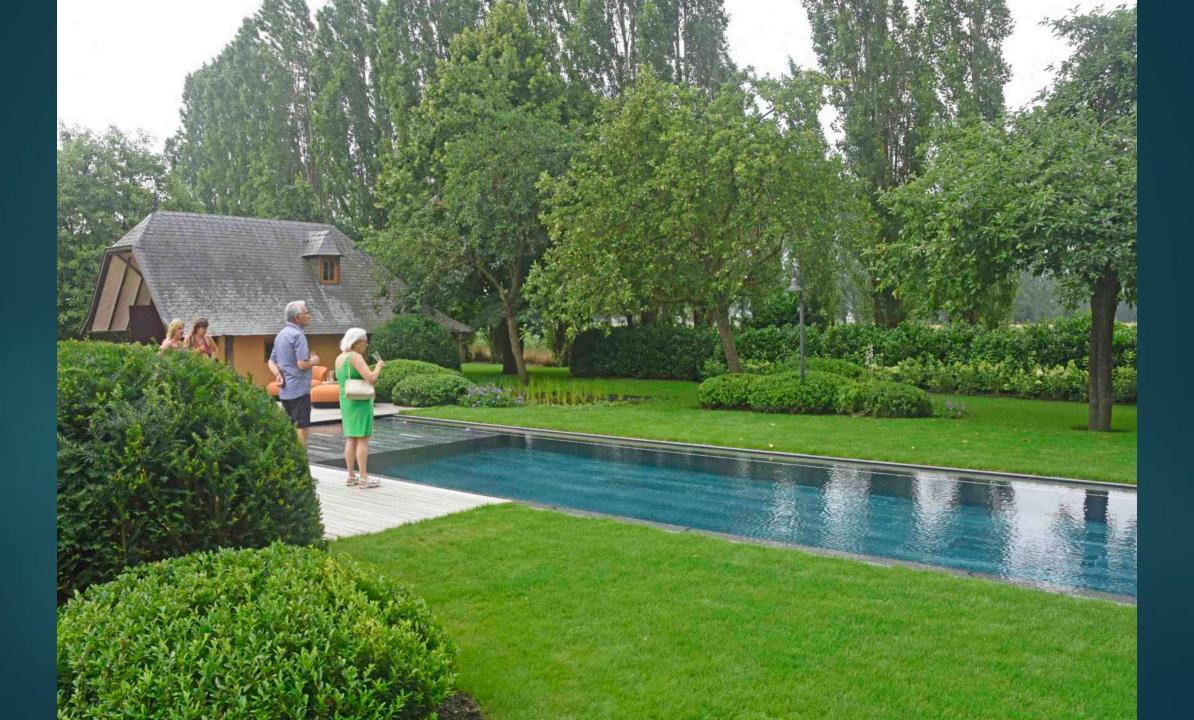

## Landscape style

RURAL, A STYLIZED LAKE OR RIVER SMOOTH LINES

### Beauty around the swimming pond

MORE FLOWERS NEXT TO TE SWIMMING POND NATURAL STONE WALLS, WATERFALLS