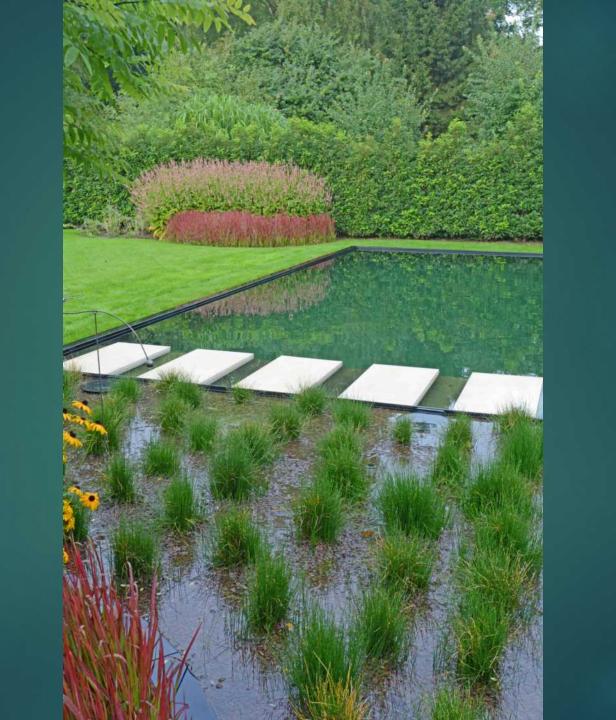

### Beauty around the swimming pond

MORE FLOWERS NEXT TO TE SWIMMING POND NATURAL STONE WALLS, WATERFALLS

#### Rudbeckia