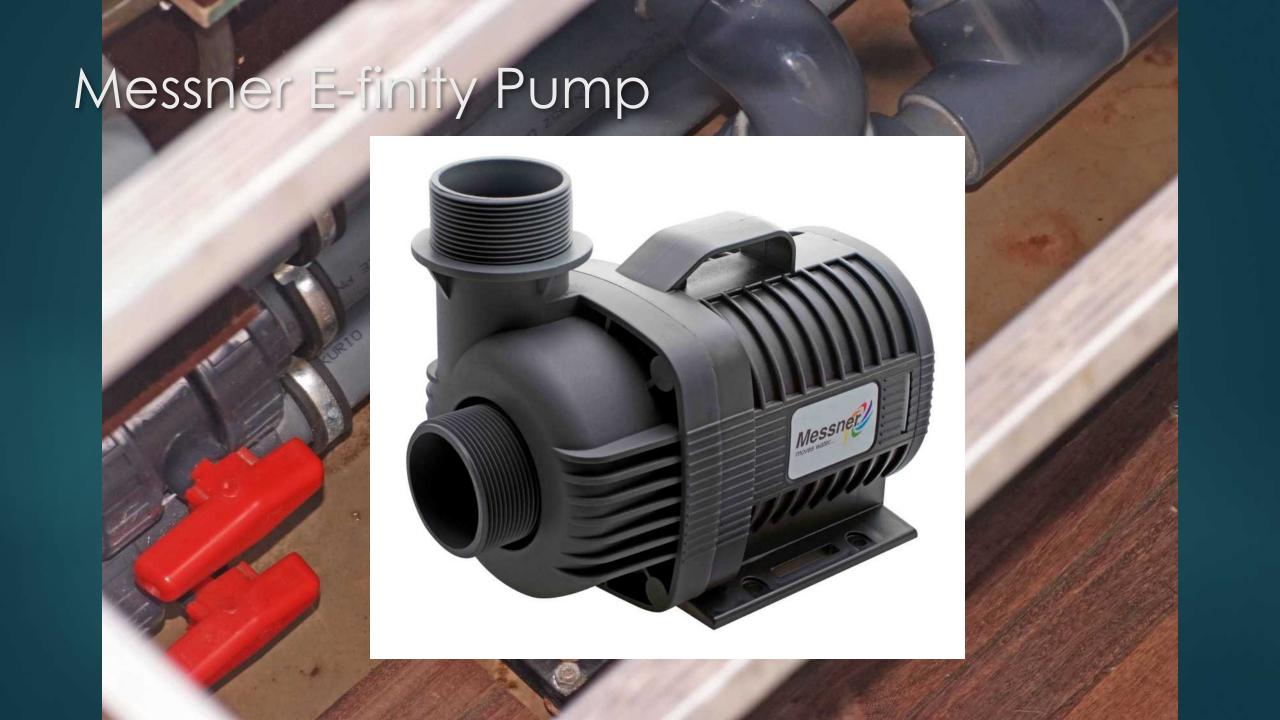

# The most used downflow and upflow filtration systems

DOWNFLOW = CHEAP AND EASY TO INSTALL
UPFLOW = REMOVING MORE NUTRIENTS