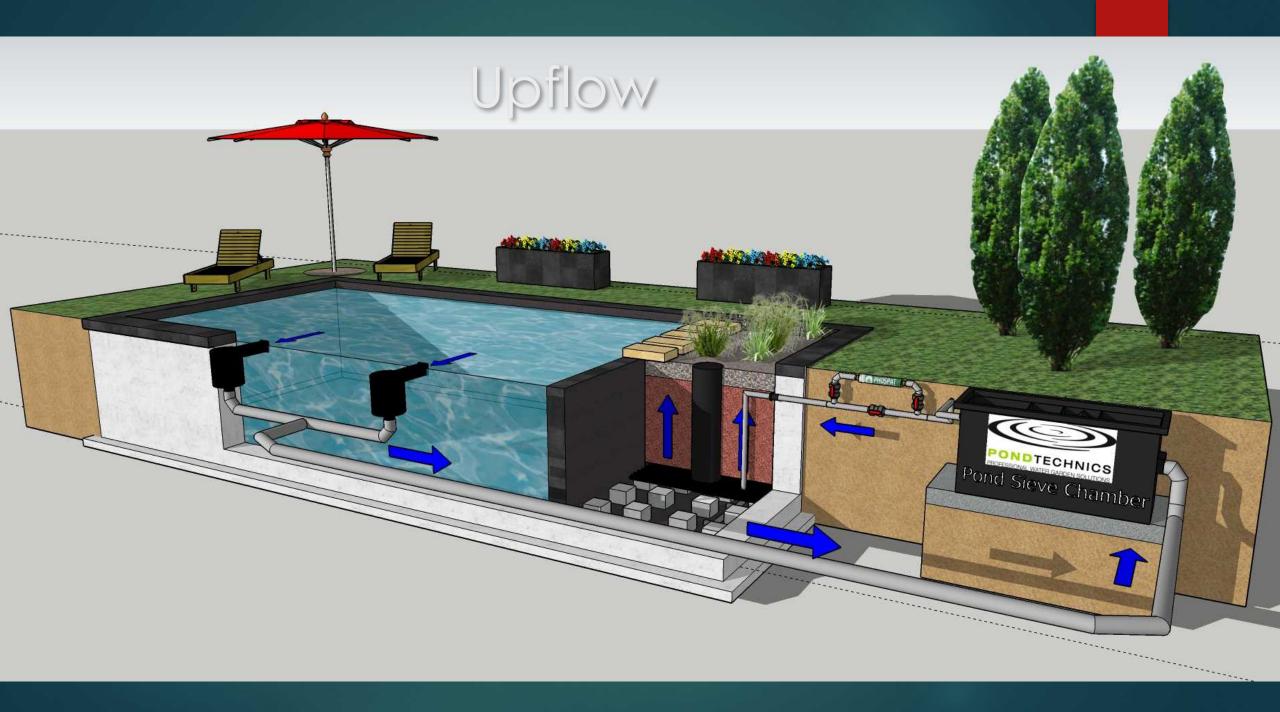

# The most used downflow and upflow filtration systems

DOWNFLOW = CHEAP AND EASY TO INSTALL
UPFLOW = REMOVING MORE NUTRIENTS