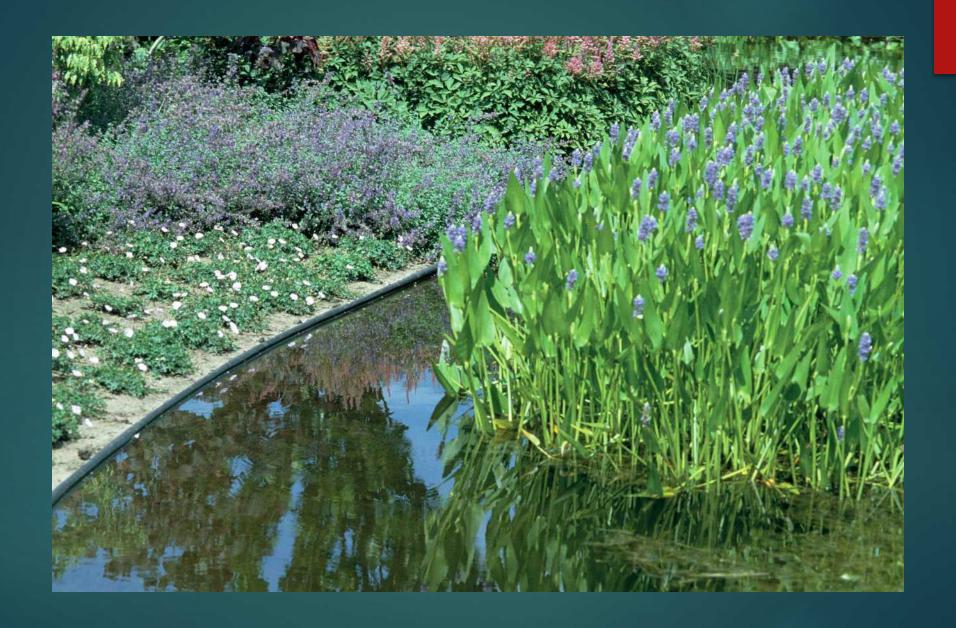

### Beauty around the swimming pond

MORE FLOWERS NEXT TO TE SWIMMING POND NATURAL STONE WALLS, WATERFALLS

### Perovskia

# Hydrangea

## Geranium

#### Rudbeckia

## Verbenia