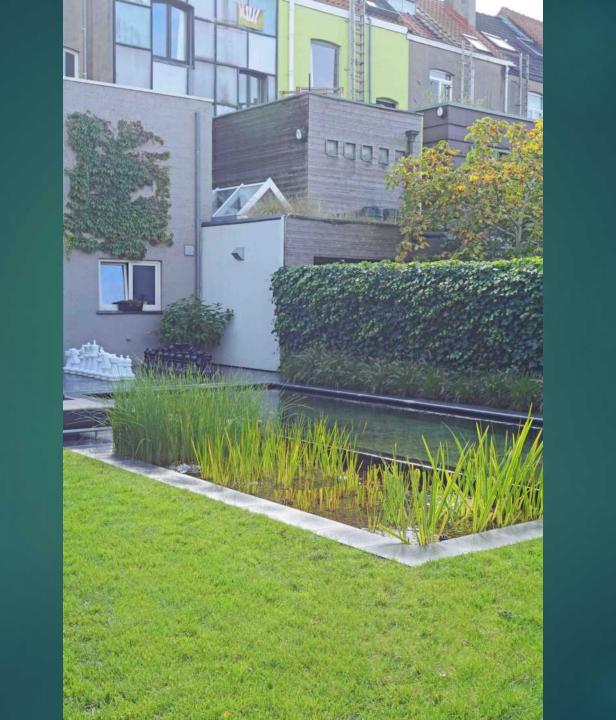

## Landscape style

RURAL, A STYLIZED LAKE OR RIVER SMOOTH LINES

## In the small city garden

AND ALSO IN THE FRONT GARDEN