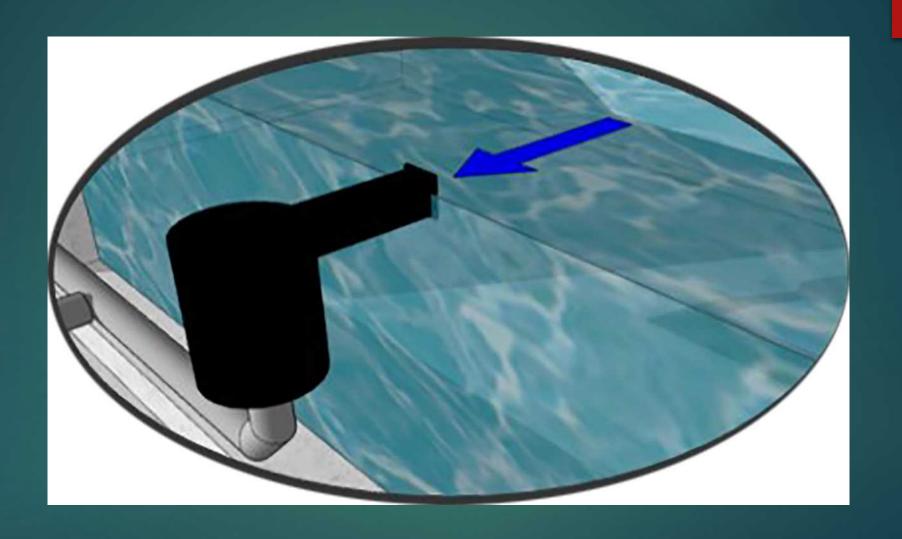

w filtration systems
- High water-level skimming
- Edges extra large or extra small
- Originality: a variety of materials
- Built-in lighting: modular multifunctional passage system
- Beauty around the swimming pond
- ► In the small city garden
- Natural stone tiles on the liner

## Introduction

EVOLUTION IN DESIGN AND FINITION

























## Modern and sleek

STRAIGHT LINES
MINIMALISTIC

























## Castle style

MY GARDEN, MY CASTLE MY GARDEN, MY CASTLE FARM



























































## Landscape style

RURAL, A STYLIZED LAKE OR RIVER SMOOTH LINES

































# The most used downflow and upflow filtration systems

DOWNFLOW = CHEAP AND EASY TO INSTALL
UPFLOW = REMOVING MORE NUTRIENTS

























### Satellite Skimmer Pond Technics





## Pond Sieve Chamber with Bow Sieve





## Bow Sieve









## Dirt Remover









## High water-level skimming

WATER LEVEL 1,5 CM UNDER COVERING STONE







### Satellite Skimmer Pond Technics





















## Edges extra large or extra small

MEGA TILES 1 SQUARE METER OR MORE ECOLAT EASY TO USE

















































































































## Ecolat Eco-oh!























## Originality: a variety of materials

BE DIFFERENT















































## Built-in lighting

MODULAR MULTIFUNCTIONAL PASSAGE SYSTEM







## Multi Fonction Passage 50 mm Pondtechnics Professional water garden solutions





Massage Jet Cable seal