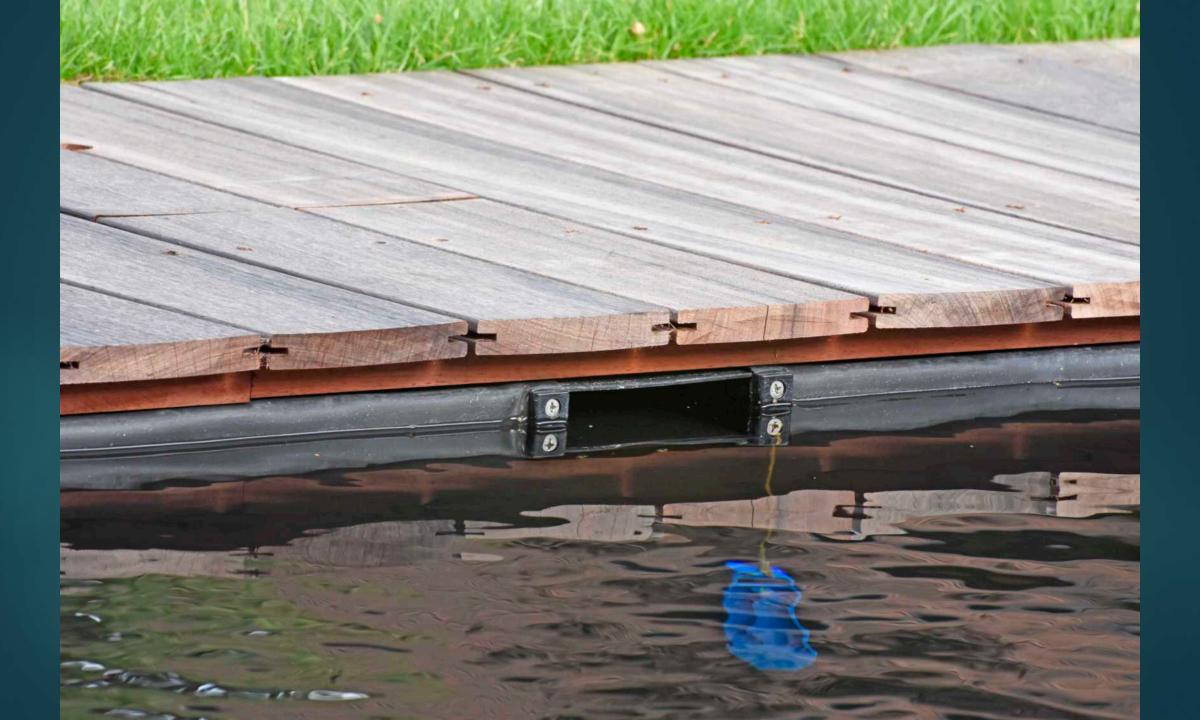

## Built-in lighting

MODULAR MULTIFUNCTIONAL PASSAGE SYSTEM

## Multi Fonction Passage 50 mm Pondtechnics Professional water garden solutions

Massage Jet Cable seal