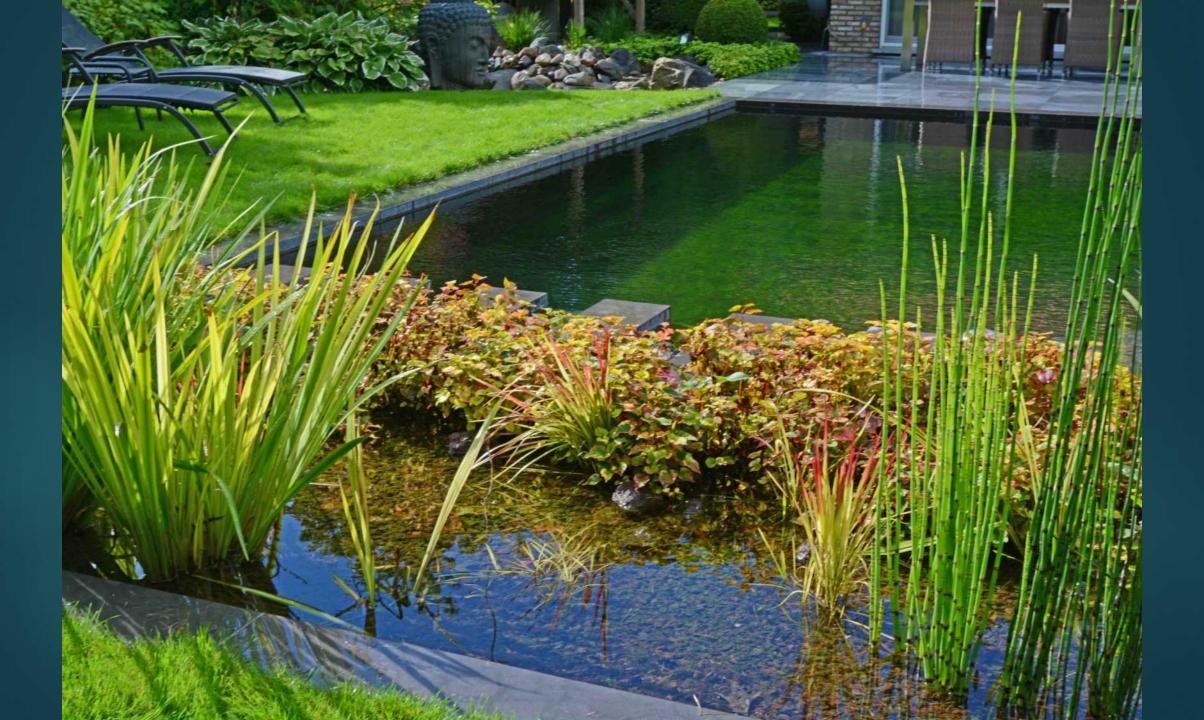

### Beauty around the swimming pond

MORE FLOWERS NEXT TO TE SWIMMING POND NATURAL STONE WALLS, WATERFALLS