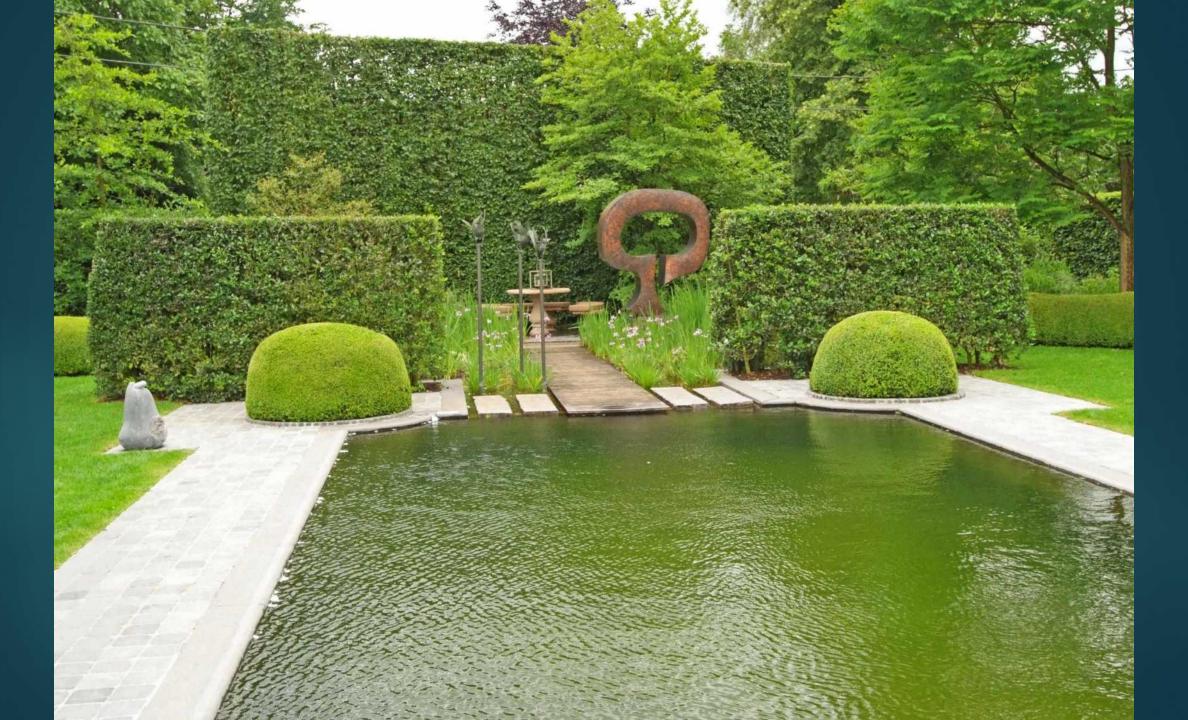

## Landscape style

RURAL, A STYLIZED LAKE OR RIVER SMOOTH LINES

### Beauty around the swimming pond

MORE FLOWERS NEXT TO TE SWIMMING POND NATURAL STONE WALLS, WATERFALLS