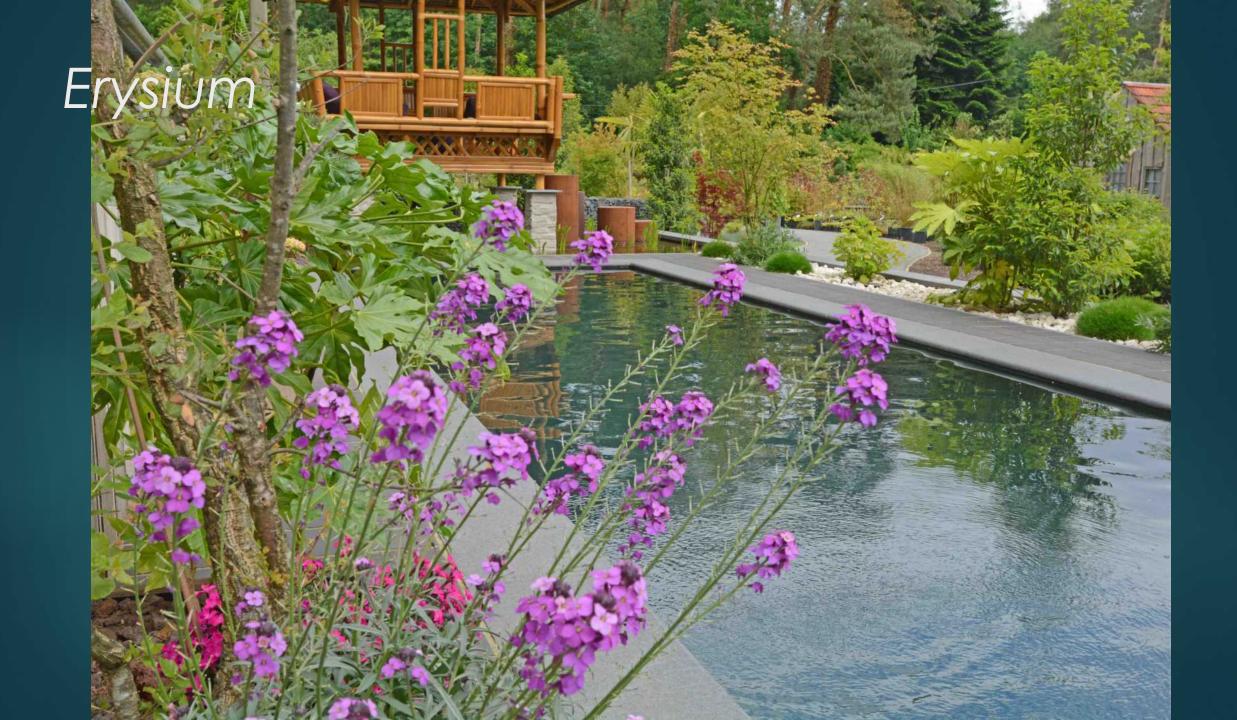

### Beauty around the swimming pond

MORE FLOWERS NEXT TO TE SWIMMING POND NATURAL STONE WALLS, WATERFALLS

## Verbenia