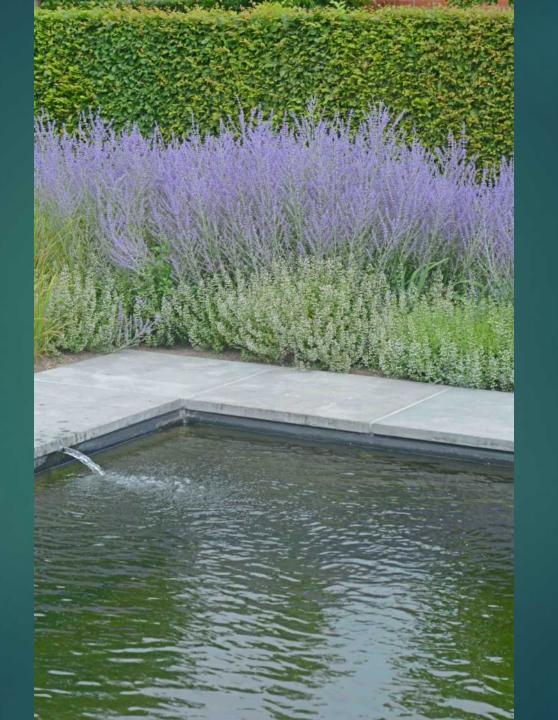

### Beauty around the swimming pond

MORE FLOWERS NEXT TO TE SWIMMING POND NATURAL STONE WALLS, WATERFALLS

### Perovskia