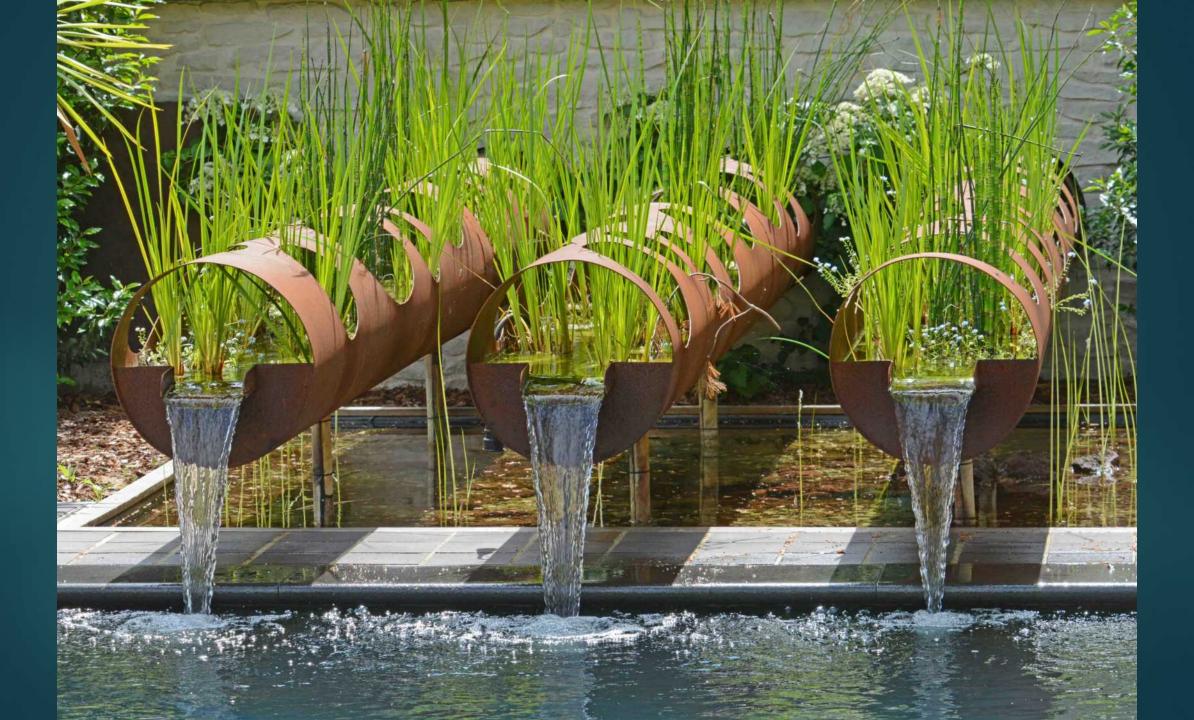

LAKE OR RIVER SMOOTH LINES

































# The most used downflow and upflow filtration systems

DOWNFLOW = CHEAP AND EASY TO INSTALL
UPFLOW = REMOVING MORE NUTRIENTS

























### Satellite Skimmer Pond Technics





## Pond Sieve Chamber with Bow Sieve





## Bow Sieve









## Dirt Remover









## High water-level skimming

WATER LEVEL 1,5 CM UNDER COVERING STONE







### Satellite Skimmer Pond Technics





















## Edges extra large or extra small

MEGA TILES 1 SQUARE METER OR MORE ECOLAT EASY TO USE

















































































































## Ecolat Eco-oh!























## Originality: a variety of materials

BE DIFFERENT















































## Built-in lighting

MODULAR MULTIFUNCTIONAL PASSAGE SYSTEM







## Multi Fonction Passage 50 mm Pondtechnics Professional water garden solutions





Massage Jet Cable seal

























## BrightPower LED 50mm













# BrightPower LED 110mm























### Beauty around the swimming pond

MORE FLOWERS NEXT TO TE SWIMMING POND NATURAL STONE WALLS, WATERFALLS



### Perovskia







# Hydrangea



















## Geranium





#### Rudbeckia













## Verbenia











































## In the small city garden

AND ALSO IN THE FRONT GARDEN











































## Natural stone tiles on the liner

ONLY ON THE BOTTOM OF THE SWIMMING POND

























## Thank you for your attenti