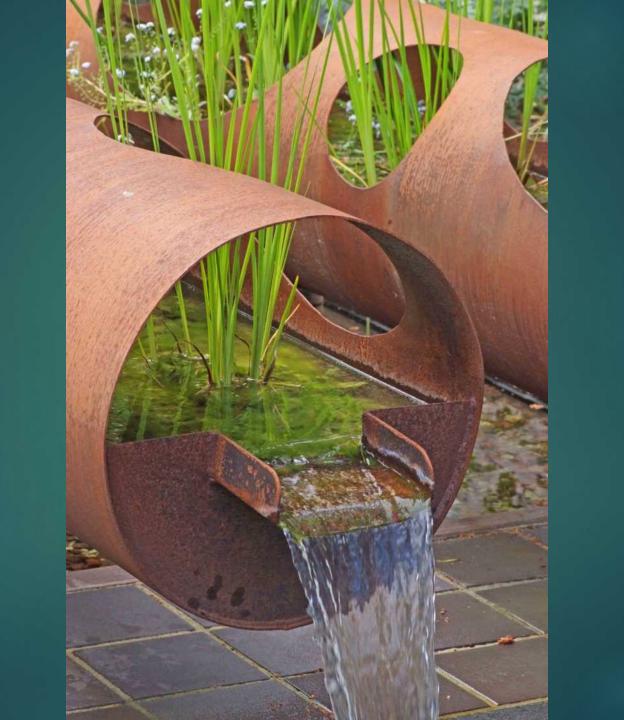

OR RIVER SMOOTH LINES

































# The most used downflow and upflow filtration systems

DOWNFLOW = CHEAP AND EASY TO INSTALL
UPFLOW = REMOVING MORE NUTRIENTS

























### Satellite Skimmer Pond Technics





## Pond Sieve Chamber with Bow Sieve





## Bow Sieve









## Dirt Remover









## High water-level skimming

WATER LEVEL 1,5 CM UNDER COVERING STONE







### Satellite Skimmer Pond Technics





















## Edges extra large or extra small

MEGA TILES 1 SQUARE METER OR MORE ECOLAT EASY TO USE

















































































































## Ecolat Eco-oh!























## Originality: a variety of materials

BE DIFFERENT















































## Built-in lighting

MODULAR MULTIFUNCTIONAL PASSAGE SYSTEM







## Multi Fonction Passage 50 mm Pondtechnics Professional water garden solutions





Massage Jet Cable seal

























## BrightPower LED 50mm













# BrightPower LED 110mm























### Beauty around the swimming pond

MORE FLOWERS NEXT TO TE SWIMMING POND NATURAL STONE WALLS, WATERFALLS



### Perovskia







# Hydrangea



















## Geranium





#### Rudbeckia













## Verbenia











































## In the small city garden

AND ALSO IN THE FRONT GARDEN











































## Natural stone tiles on the liner

ONLY ON THE BOTTOM OF THE SWIMMING POND

























## Thank you for your attention