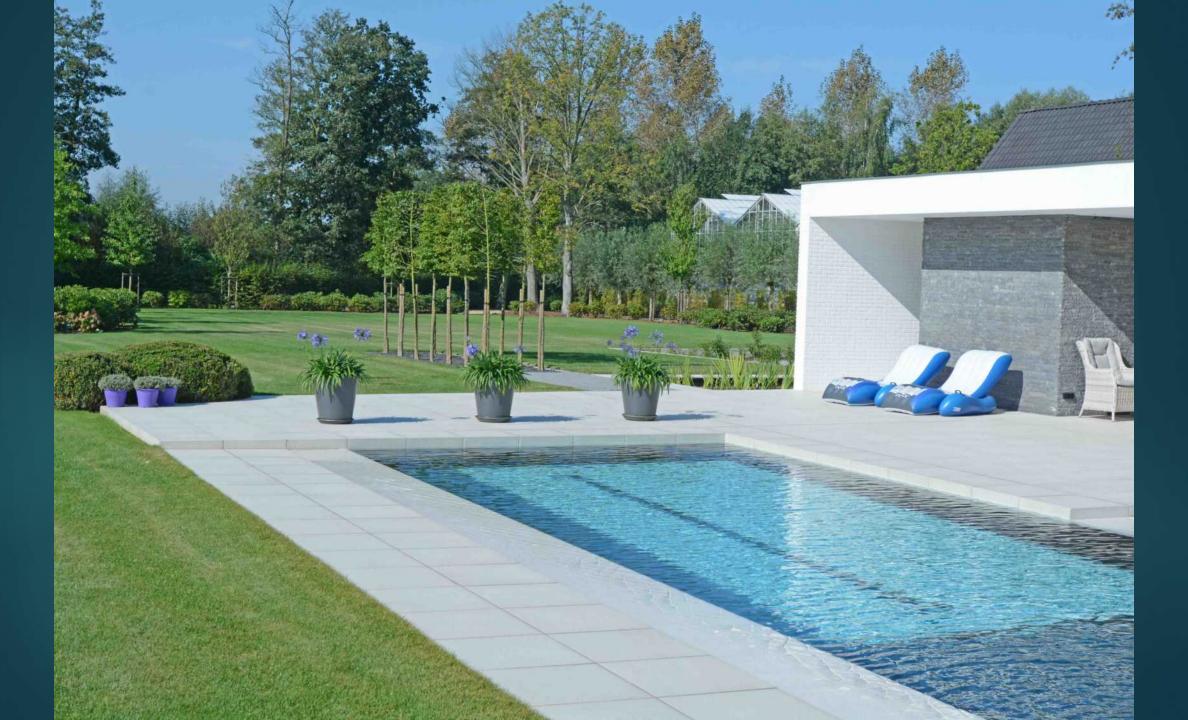

## Modern and sleek

STRAIGHT LINES
MINIMALISTIC

## High water-level skimming

WATER LEVEL 1,5 CM UNDER COVERING STONE