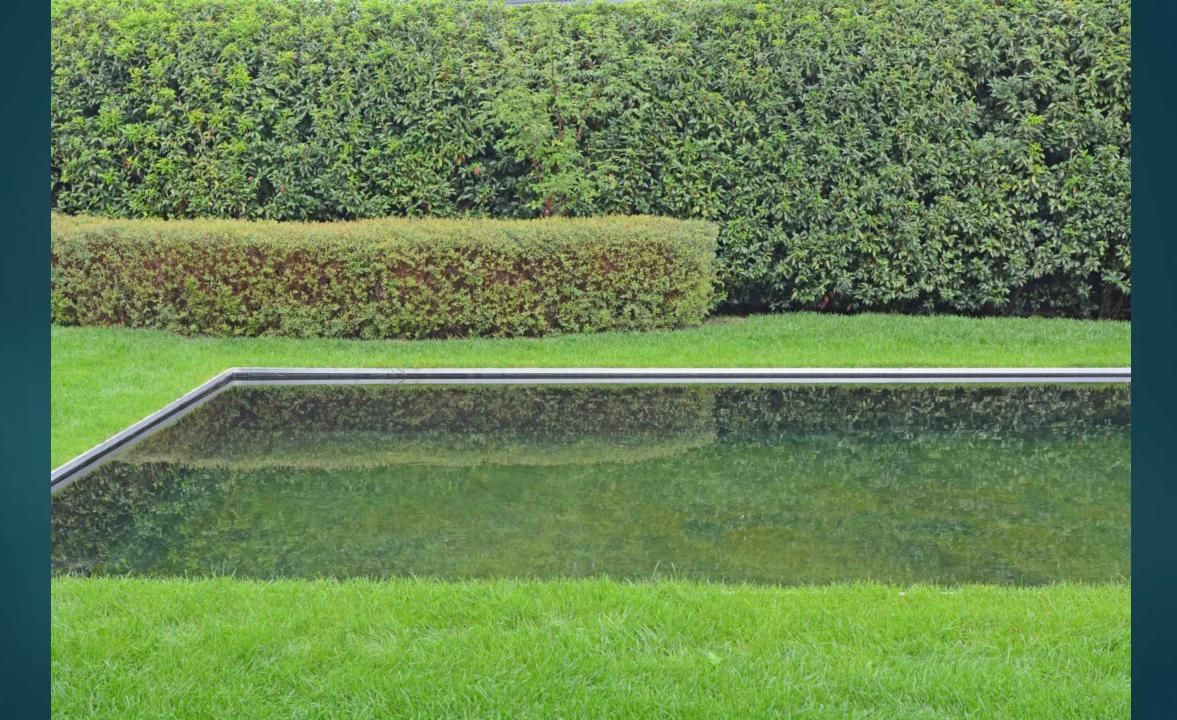

## Modern and sleek

STRAIGHT LINES
MINIMALISTIC

## Landscape style

RURAL, A STYLIZED LAKE OR RIVER SMOOTH LINES