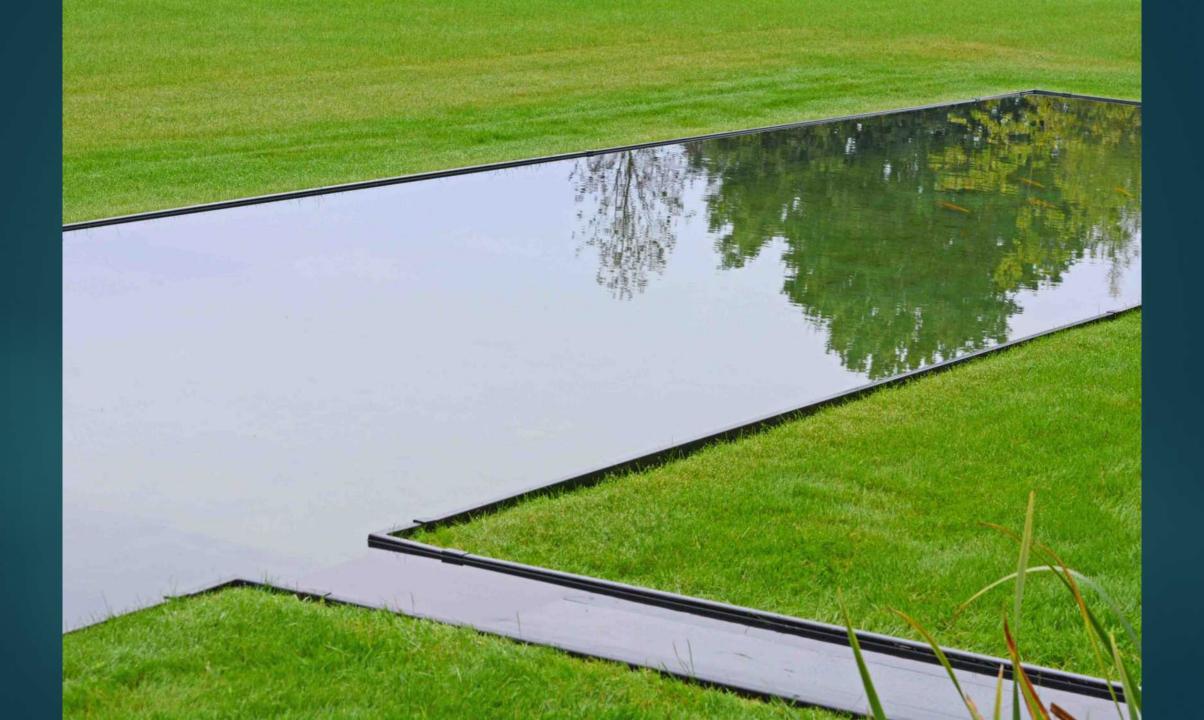

## Castle style

MY GARDEN, MY CASTLE MY GARDEN, MY CASTLE FARM



























































## Landscape style

RURAL, A STYLIZED LAKE OR RIVER SMOOTH LINES

































# The most used downflow and upflow filtration systems

DOWNFLOW = CHEAP AND EASY TO INSTALL
UPFLOW = REMOVING MORE NUTRIENTS

























### Satellite Skimmer Pond Technics





## Pond Sieve Chamber with Bow Sieve





## Bow Sieve









## Dirt Remover









## High water-level skimming

WATER LEVEL 1,5 CM UNDER COVERING STONE







### Satellite Skimmer Pond Technics





















## Edges extra large or extra small

MEGA TILES 1 SQUARE METER OR MORE ECOLAT EASY TO USE

















































































































## Ecolat Eco-oh!























## Originality: a variety of materials

BE DIFFERENT















































## Built-in lighting

MODULAR MULTIFUNCTIONAL PASSAGE SYSTEM







## Multi Fonction Passage 50 mm Pondtechnics Professional water garden solutions





Massage Jet Cable seal

























## BrightPower LED 50mm













# BrightPower LED 110mm























### Beauty around the swimming pond

MORE FLOWERS NEXT TO TE SWIMMING POND NATURAL STONE WALLS, WATERFALLS



### Perovskia







# Hydrangea



















## Geranium





#### Rudbeckia













## Verbenia











































## In the small city garden

AND ALSO IN THE FRONT GARDEN