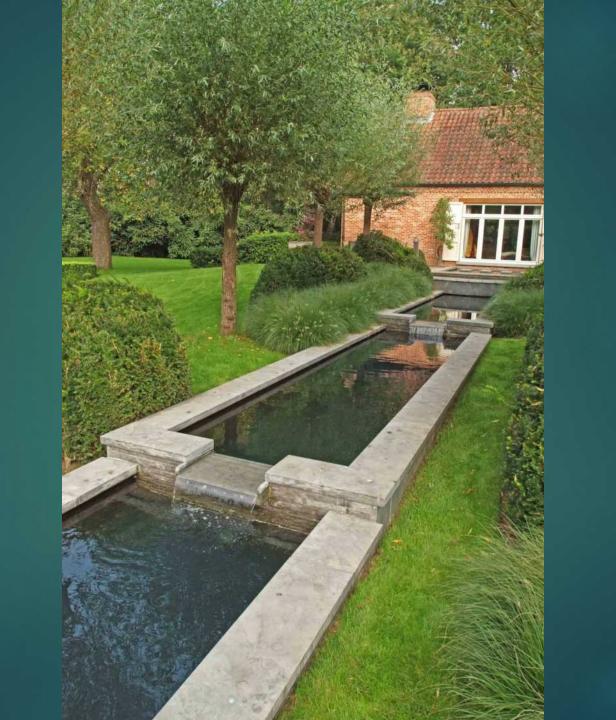

## Landscape style

RURAL, A STYLIZED LAKE OR RIVER SMOOTH LINES

### Beauty around the swimming pond

MORE FLOWERS NEXT TO TE SWIMMING POND NATURAL STONE WALLS, WATERFALLS