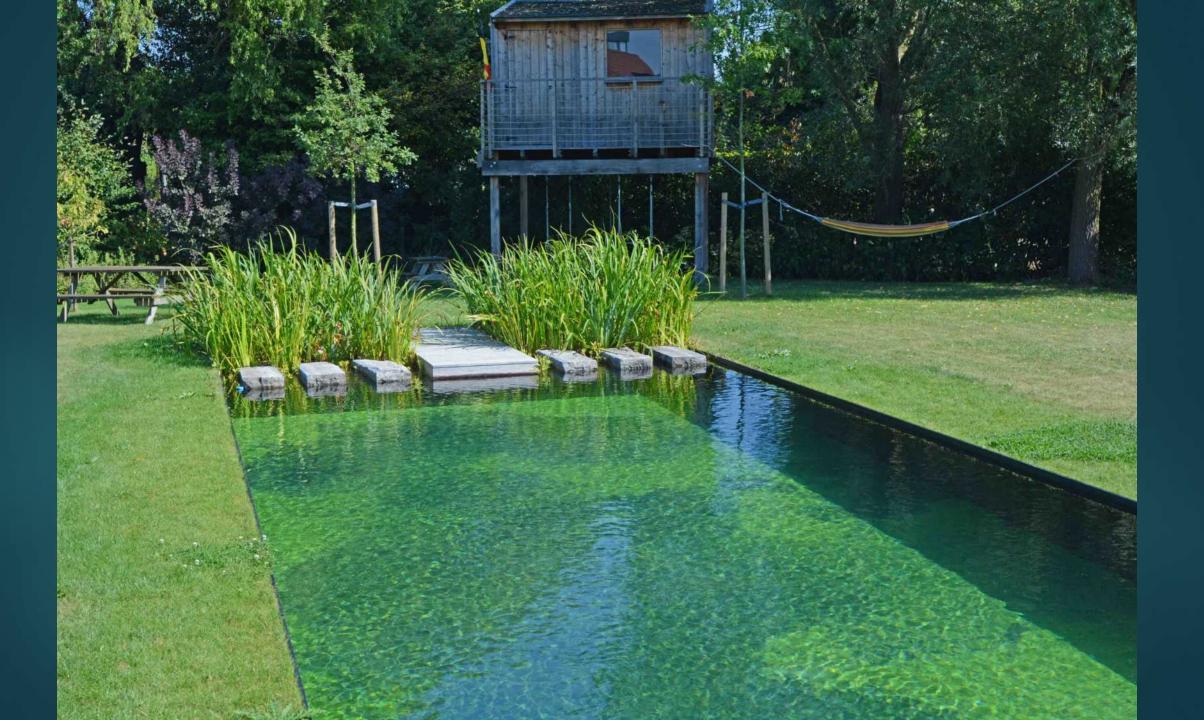

## Landscape style

RURAL, A STYLIZED LAKE OR RIVER SMOOTH LINES

### Beauty around the swimming pond

MORE FLOWERS NEXT TO TE SWIMMING POND NATURAL STONE WALLS, WATERFALLS