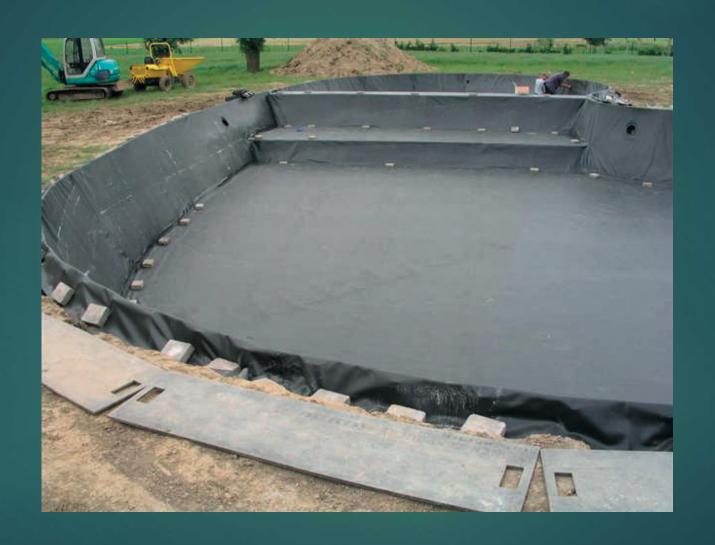

## Technical and design development in swimming ponds in Belgium

**GUIDO LURQUIN** 

- Evolution in design and finition: introduction
- Modern and sleek
- Castle style
- Landscape style
- ► The most used downflow and upflow filtration systems
- High water-level skimming
- Edges extra large or extra small
- Originality: a variety of materials
- Built-in lighting: modular multifunctional passage system
- Beauty around the swimming pond
- ► In the small city garden
- Natural stone tiles on the liner

## Introduction

EVOLUTION IN DESIGN AND FINITION

























## Modern and sleek

STRAIGHT LINES
MINIMALISTIC

























## Castle style

MY GARDEN, MY CASTLE MY GARDEN, MY CASTLE FARM



























































## Landscape style

RURAL, A STYLIZED LAKE OR RIVER SMOOTH LINES

































# The most used downflow and upflow filtration systems

DOWNFLOW = CHEAP AND EASY TO INSTALL
UPFLOW = REMOVING MORE NUTRIENTS

























### Satellite Skimmer Pond Technics





## Pond Sieve Chamber with Bow Sieve





## Bow Sieve









## Dirt Remover









## High water-level skimming

WATER LEVEL 1,5 CM UNDER COVERING STONE







### Satellite Skimmer Pond Technics





















## Edges extra large or extra small

MEGA TILES 1 SQUARE METER OR MORE ECOLAT EA