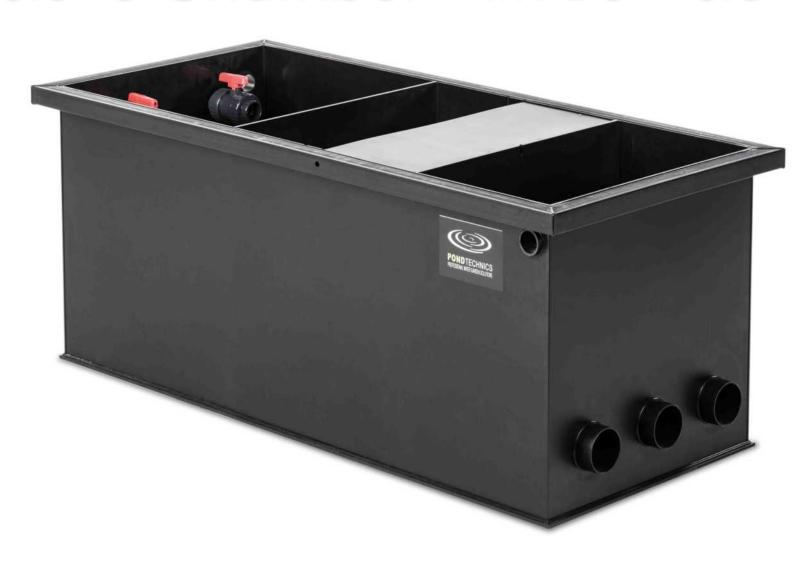

ll
- Originality: a variety of materials
- Built-in lighting: modular multifunctional passage system
- Beauty around the swimming pond
- ► In the small city garden
- Natural stone tiles on the liner

## Introduction

EVOLUTION IN DESIGN AND FINITION

























## Modern and sleek

STRAIGHT LINES
MINIMALISTIC

























## Castle style

MY GARDEN, MY CASTLE MY GARDEN, MY CASTLE FARM



























































## Landscape style

RURAL, A STYLIZED LAKE OR RIVER SMOOTH LINES

































# The most used downflow and upflow filtration systems

DOWNFLOW = CHEAP AND EASY TO INSTALL
UPFLOW = REMOVING MORE NUTRIENTS

























### Satellite Skimmer Pond Technics





## Pond Sieve Chamber with Bow Sieve





## Bow Sieve









## Dirt Remover









## High water-level skimming

WATER LEVEL 1,5 CM UNDER COVERING STONE







### Satellite Skimmer Pond Technics





















## Edges extra large or extra small

MEGA TILES 1 SQUARE METER OR MORE ECOLAT EASY TO USE

















































































































## Ecolat Eco-oh!























## Originality: a variety of materials

BE DIFFERENT















































## Built-in lighting

MODULAR MULTIFUNCTIONAL PASSAGE SYSTEM







## Multi Fonction Passage 50 mm Pondtechnics Professional water garden solutions





Massage Jet Cable seal

























## BrightPower LED 50mm













# BrightPower LED 110mm