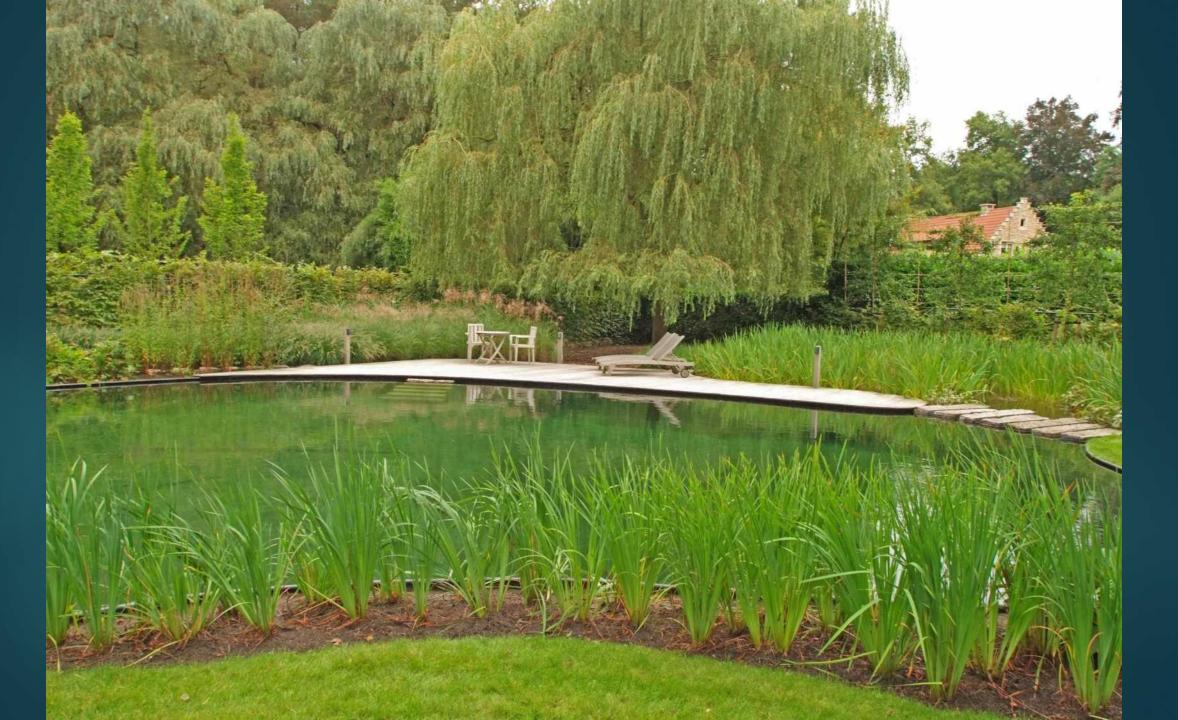

s in Belgium

**GUIDO LURQUIN** 

- Evolution in design and finition: introduction
- Modern and sleek
- Castle style
- Landscape style
- ► The most used downflow and upflow filtration systems
- High water-level skimming
- Edges extra large or extra small
- Originality: a variety of materials
- Built-in lighting: modular multifunctional passage system
- Beauty around the swimming pond
- ► In the small city garden
- Natural stone tiles on the liner

## Introduction

EVOLUTION IN DESIGN AND FINITION

























## Modern and sleek

STRAIGHT LINES
MINIMALISTIC

























## Castle style

MY GARDEN, MY CASTLE MY GARDEN, MY CASTLE FARM



























































## Landscape style

RURAL, A STYLIZED LAKE OR RIVER SMOOTH LINES

































# The most used downflow and upflow filtration systems

DOWNFLOW = CHEAP AND EASY TO INSTALL
UPFLOW = REMOVING MORE NUTRIENTS

























### Satellite Skimmer Pond Technics





## Pond Sieve Chamber with Bow Sieve





## Bow Sieve









## Dirt Remover









## High water-level skimming

WATER LEVEL 1,5 CM UNDER COVERING STONE







### Satellite Skimmer Pond Technics





















## Edges extra large or extra small

MEGA TILES 1 SQUARE METER OR MORE ECOLAT EASY TO USE

















































































































## Ecolat Eco-oh!























## Originality: a variety of materials

BE DIFFERENT















































## Built-in lightin