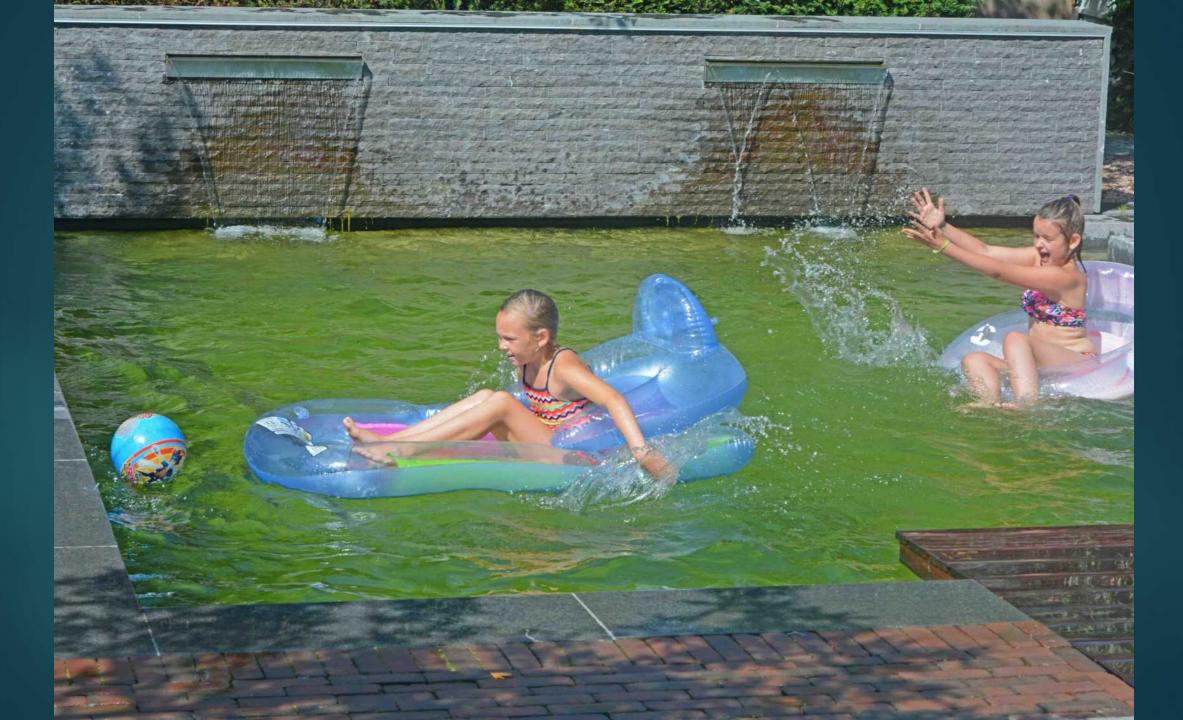

### Beauty around the swimming pond

MORE FLOWERS NEXT TO TE SWIMMING POND NATURAL STONE WALLS, WATERFALLS