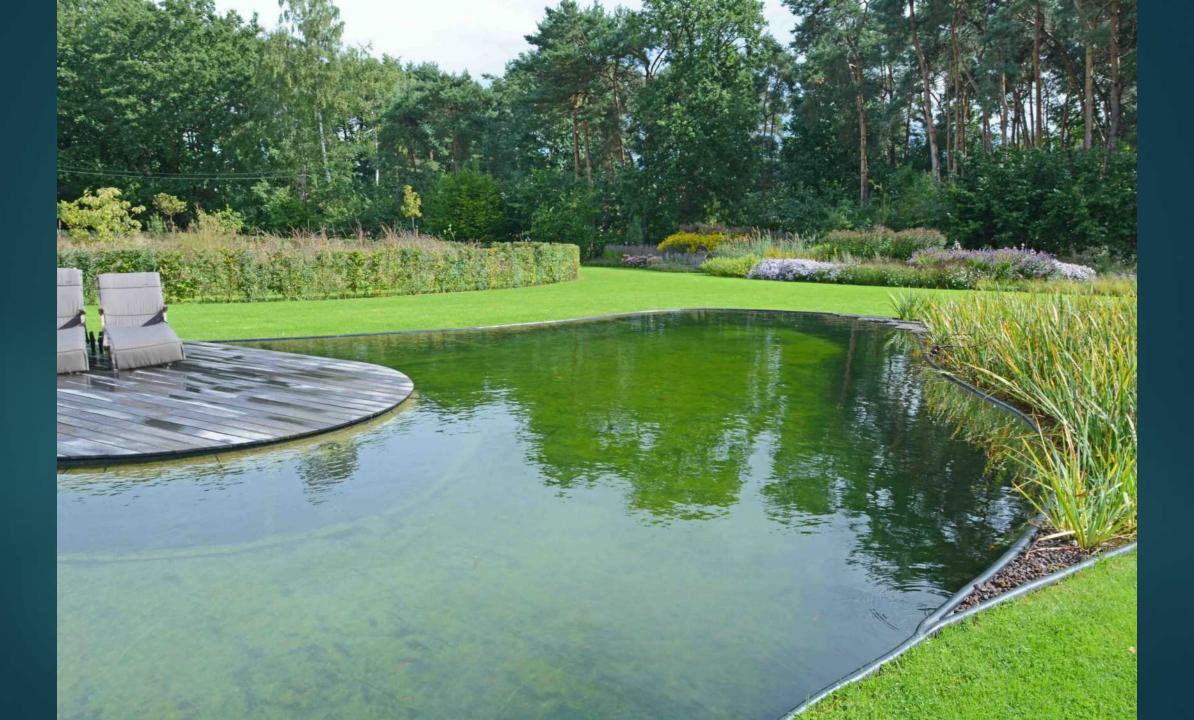

STLE MY GARDEN, MY CASTLE FARM



























































## Landscape style

RURAL, A STYLIZED LAKE OR RIVER SMOOTH LINES

































# The most used downflow and upflow filtration systems

DOWNFLOW = CHEAP AND EASY TO INSTALL
UPFLOW = REMOVING MORE NUTRIENTS

























### Satellite Skimmer Pond Technics





## Pond Sieve Chamber with Bow Sieve





## Bow Sieve









## Dirt Remover









## High water-level skimming

WATER LEVEL 1,5 CM UNDER COVERING STONE







### Satellite Skimmer Pond Technics





















## Edges extra large or extra small

MEGA TILES 1 SQUARE METER OR MORE ECOLAT EASY TO USE

















































































































## Ecolat Eco-oh!























## Originality: a variety of materials

BE DIFFERENT















































## Built-in lighting

MODULAR MULTIFUNCTIONAL PASSAGE SYSTEM







## Multi Fonction Passage 50 mm Pondtechnics Professional water garden solutions





Massage Jet Cable seal

























## BrightPower LED 50mm













# BrightPower LED 110mm























### Beauty around the swimming pond

MORE FLOWERS NEXT TO TE SWIMMING POND NATURAL STONE WALLS, WATERFALLS



### Perovskia







# Hydrangea



















## Geranium





#### Rudbeckia













## Verbenia











































## In the small city garden

AND ALSO IN THE FRONT GARDEN











































## N