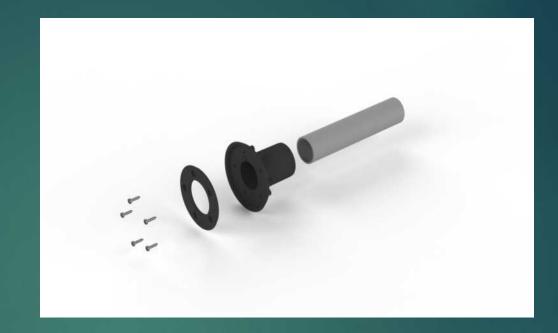

## Built-in lighting

MODULAR MULTIFUNCTIONAL PASSAGE SYSTEM

## Multi Fonction Passage 50 mm Pondtechnics Professional water garden solutions

Massage Jet Cable seal