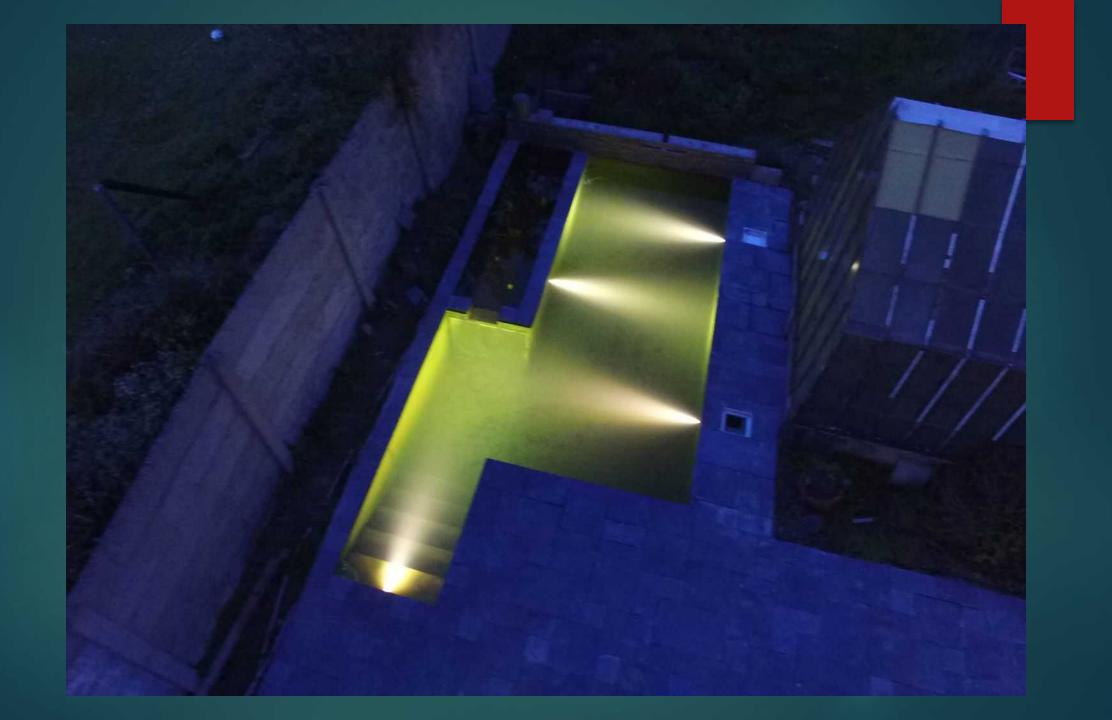

## Built-in lighting

MODULAR MULTIFUNCTIONAL PASSAGE SYSTEM

## Multi Fonction Passage 50 mm Pondtechnics Professional water garden solutions

Massage Jet Cable seal