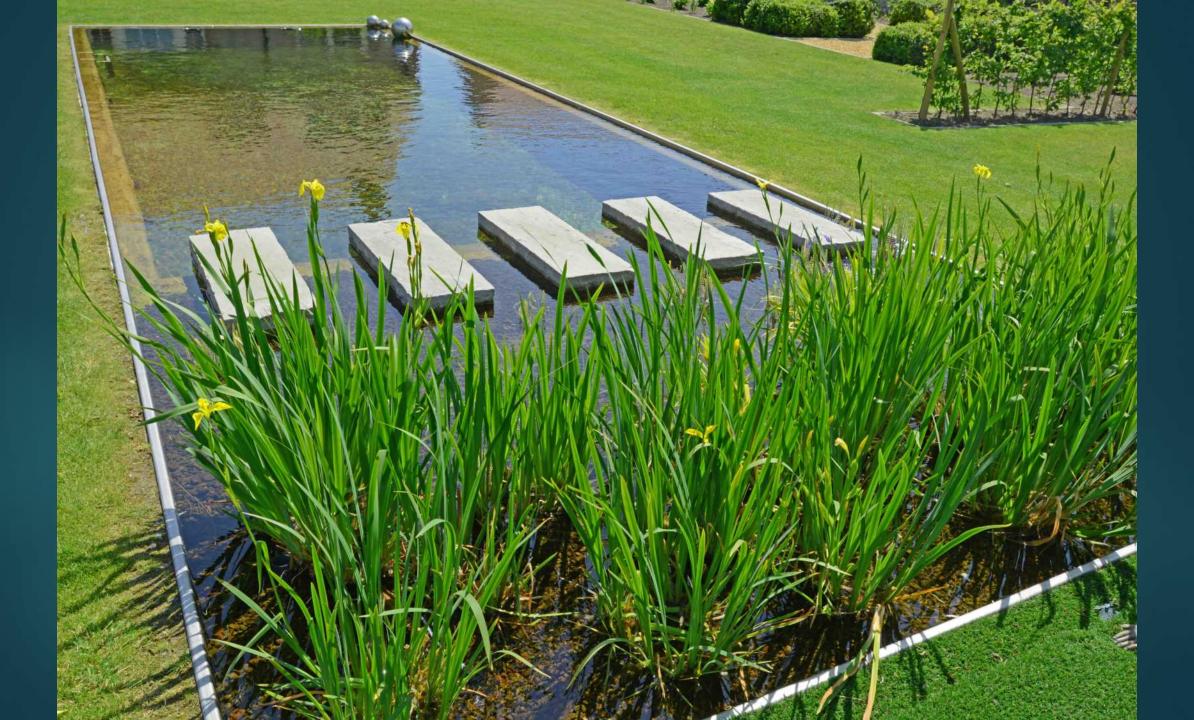

## Landscape style

RURAL, A STYLIZED LAKE OR RIVER SMOOTH LINES

### Beauty around the swimming pond

MORE FLOWERS NEXT TO TE SWIMMING POND NATURAL STONE WALLS, WATERFALLS