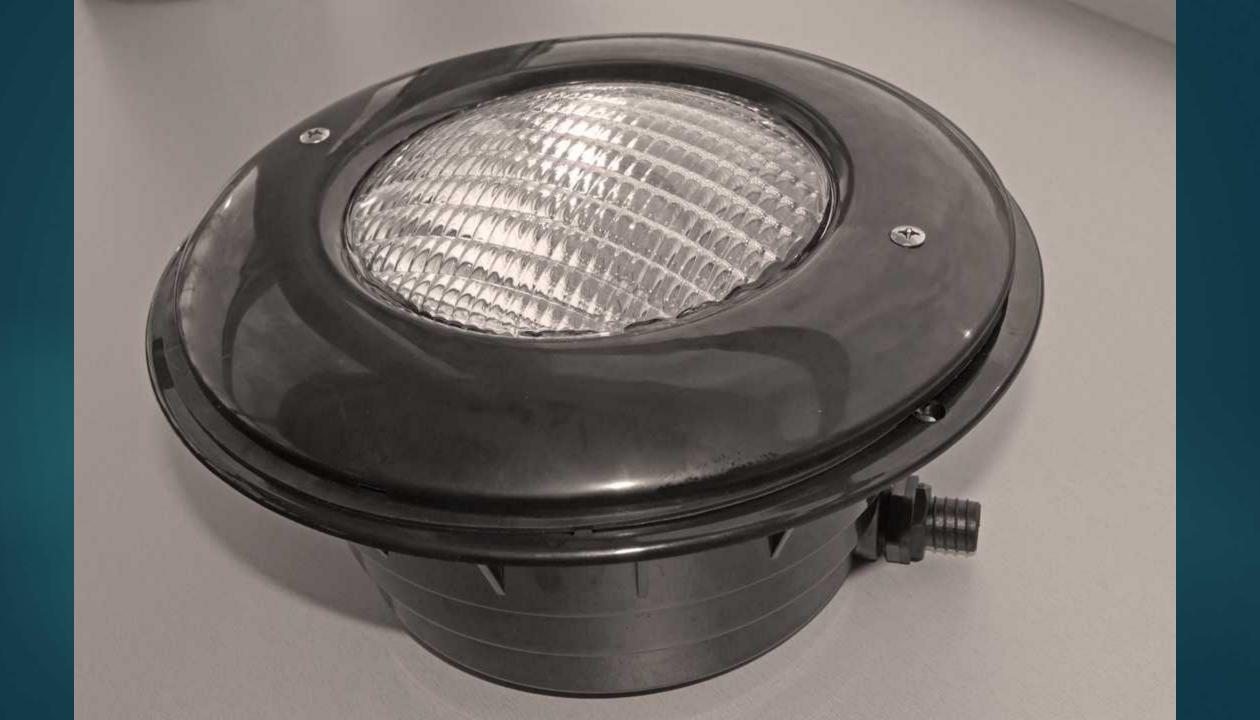

## Built-in lighting

MODULAR MULTIFUNCTIONAL PASSAGE SYSTEM

## BrightPower LED 50mm

# BrightPower LED 110mm