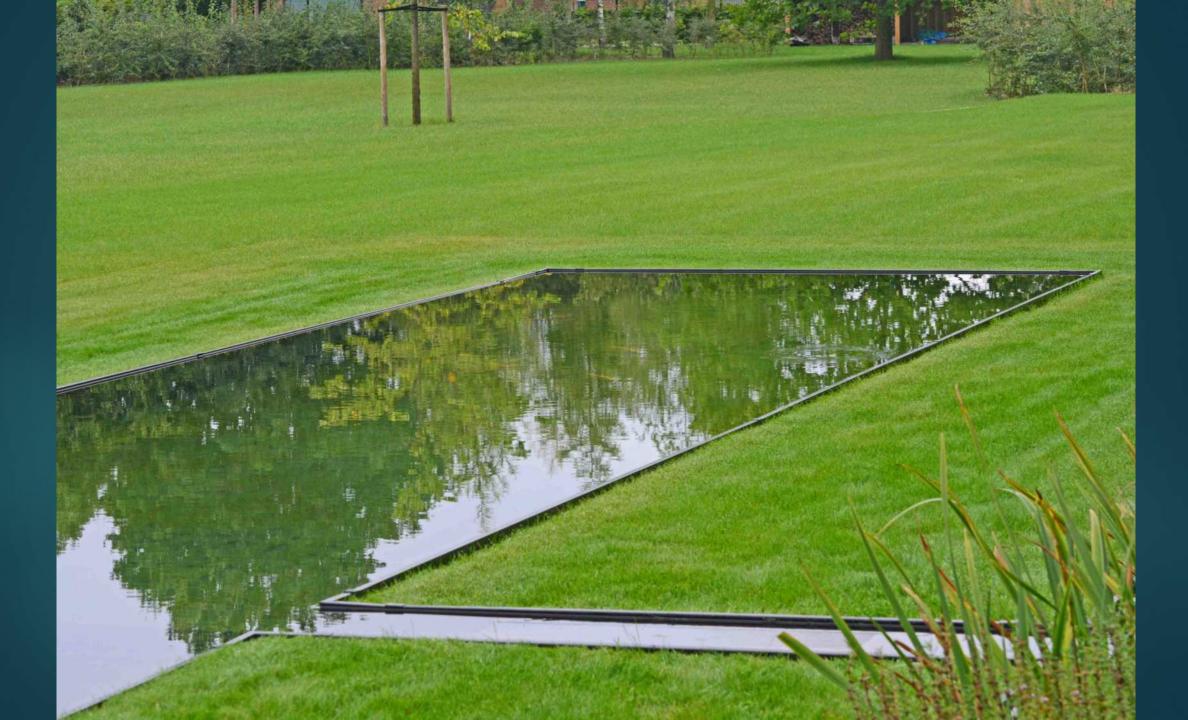

## Castle style

MY GARDEN, MY CASTLE MY GARDEN, MY CASTLE FARM



























































## Landscape style

RURAL, A STYLIZED LAKE OR RIVER SMOOTH LINES

































# The most used downflow and upflow filtration systems

DOWNFLOW = CHEAP AND EASY TO INSTALL
UPFLOW = REMOVING MORE NUTRIENTS

























### Satellite Skimmer Pond Technics





## Pond Sieve Chamber with Bow Sieve





## Bow Sieve









## Dirt Remover









## High water-level skimming

WATER LEVEL 1,5 CM UNDER COVERING STONE







### Satellite Skimmer Pond Technics





















## Edges extra large or extra small

MEGA TILES 1 SQUARE METER OR MORE ECOLAT EASY TO USE

















































































































## Ecolat Eco-oh!























## Originality: a variety of materials

BE DIFFERENT















































## Built-in lighting

MODULAR MULTIFUNCTIONAL PASSAGE SYSTEM







## Multi Fonction Passage 50 mm Pondtechnics Professional water garden solutions





Massage Jet Cable seal

























## BrightPower LED 50mm













# BrightPower LED 110mm























### Beauty around the swimming pond

MORE FLOWERS NEXT TO TE SWIMMING POND NATURAL STONE WALLS, WATERFALLS



### Perovskia







# Hydrangea



















## Geranium





#### Rudbeckia













## Verbenia











































## In the small city garden

AND ALSO IN THE FRONT GARDEN