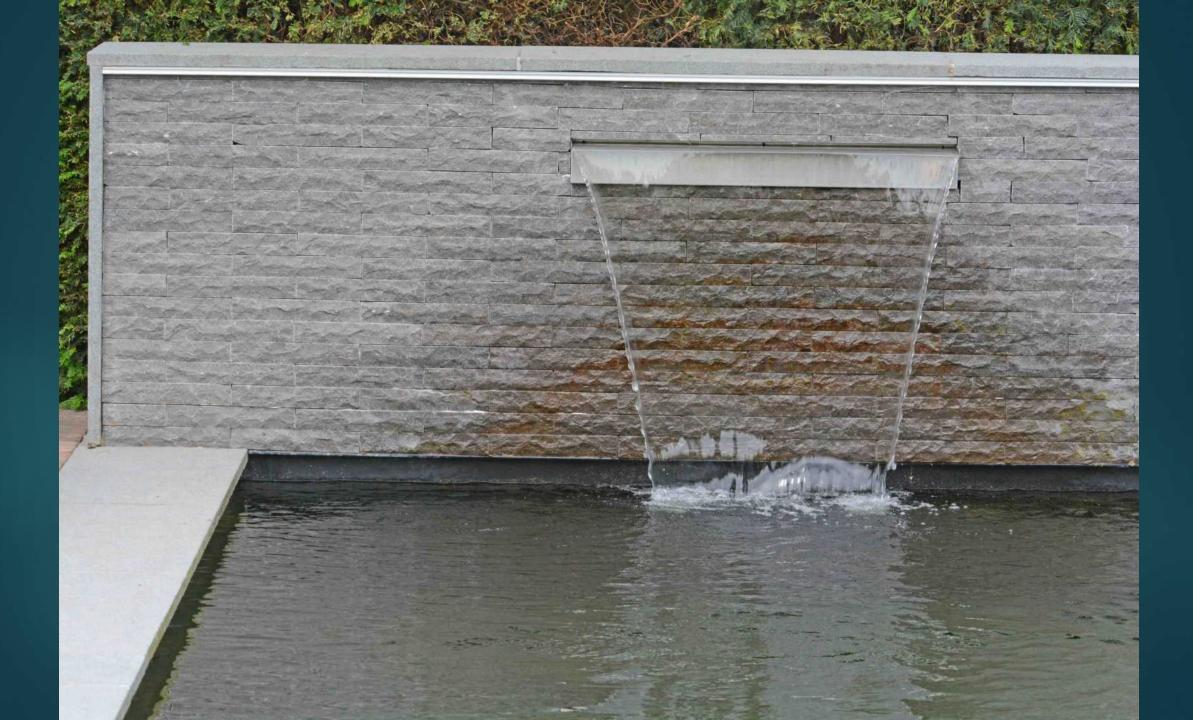

### Beauty around the swimming pond

MORE FLOWERS NEXT TO TE SWIMMING POND NATURAL STONE WALLS, WATERFALLS