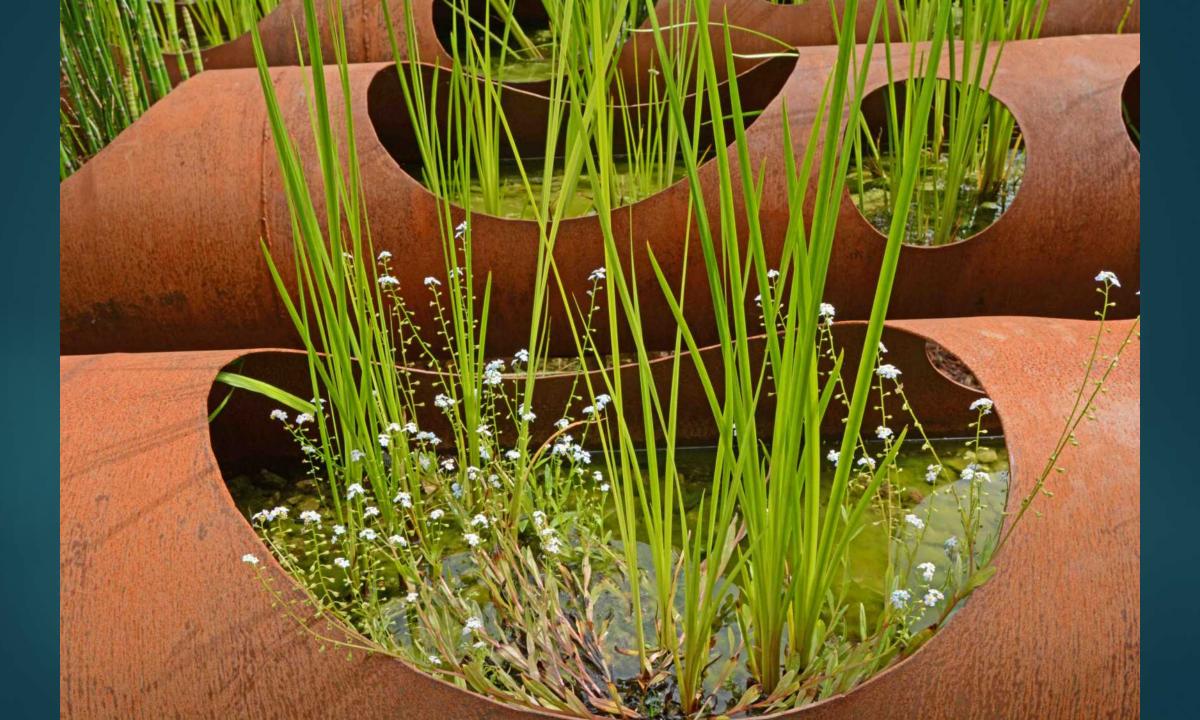

IZED LAKE OR RIVER SMOOTH LINES

































# The most used downflow and upflow filtration systems

DOWNFLOW = CHEAP AND EASY TO INSTALL
UPFLOW = REMOVING MORE NUTRIENTS

























### Satellite Skimmer Pond Technics





## Pond Sieve Chamber with Bow Sieve





## Bow Sieve









## Dirt Remover









## High water-level skimming

WATER LEVEL 1,5 CM UNDER COVERING STONE







### Satellite Skimmer Pond Technics





















## Edges extra large or extra small

MEGA TILES 1 SQUARE METER OR MORE ECOLAT EASY TO USE

















































































































## Ecolat Eco-oh!























## Originality: a variety of materials

BE DIFFERENT















































## Built-in lighting

MODULAR MULTIFUNCTIONAL PASSAGE SYSTEM







## Multi Fonction Passage 50 mm Pondtechnics Professional water garden solutions





Massage Jet Cable seal

























## BrightPower LED 50mm













# BrightPower LED 110mm























### Beauty around the swimming pond

MORE FLOWERS NEXT TO TE SWIMMING POND NATURAL STONE WALLS, WATERFALLS



### Perovskia







# Hydrangea



















## Geranium





#### Rudbeckia













## Verbenia











































## In the small city garden

AND ALSO IN THE FRONT GARDEN











































## Natural stone tiles on the liner

ONLY ON THE BOTTOM OF THE SWIMMING POND

























## Thank you for your att