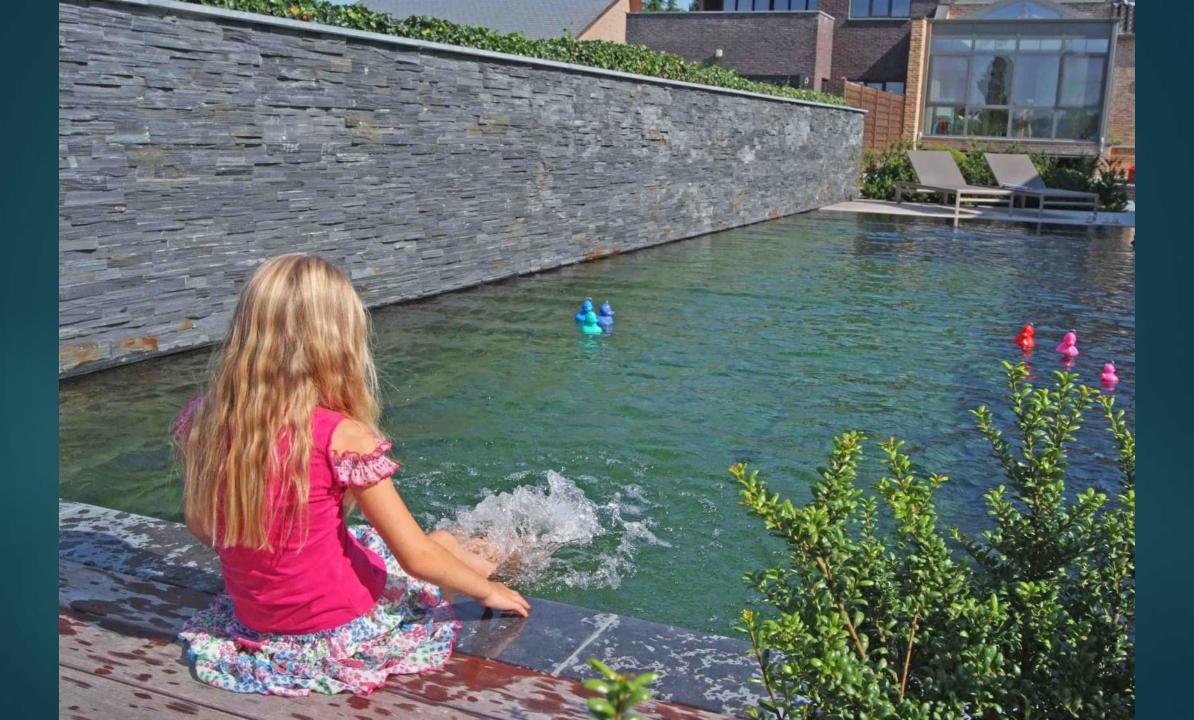

### Beauty around the swimming pond

MORE FLOWERS NEXT TO TE SWIMMING POND NATURAL STONE WALLS, WATERFALLS