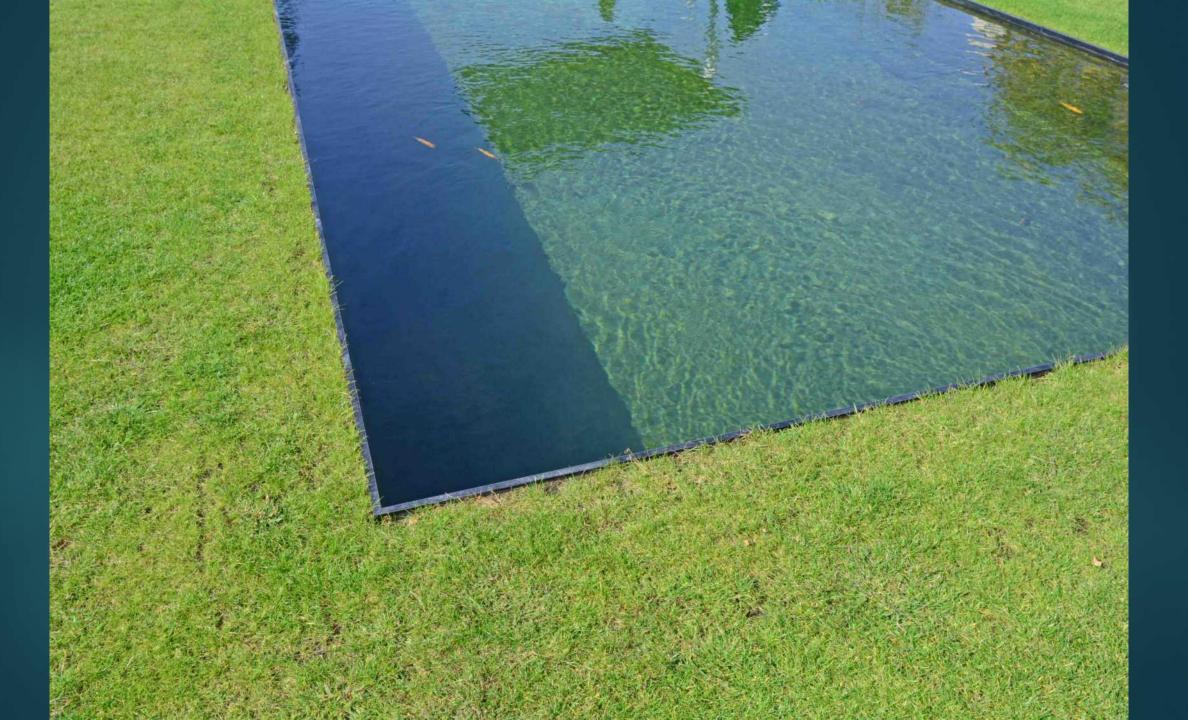

M



























































## Landscape style

RURAL, A STYLIZED LAKE OR RIVER SMOOTH LINES

































# The most used downflow and upflow filtration systems

DOWNFLOW = CHEAP AND EASY TO INSTALL
UPFLOW = REMOVING MORE NUTRIENTS

























### Satellite Skimmer Pond Technics





## Pond Sieve Chamber with Bow Sieve





## Bow Sieve









## Dirt Remover









## High water-level skimming

WATER LEVEL 1,5 CM UNDER COVERING STONE







### Satellite Skimmer Pond Technics





















## Edges extra large or extra small

MEGA TILES 1 SQUARE METER OR MORE ECOLAT EASY TO USE

















































































































## Ecolat Eco-oh!























## Originality: a variety of materials

BE DIFFERENT















































## Built-in lighting

MODULAR MULTIFUNCTIONAL PASSAGE SYSTEM







## Multi Fonction Passage 50 mm Pondtechnics Professional water garden solutions





Massage Jet Cable seal

























## BrightPower LED 50mm













# BrightPower LED 110mm























### Beauty around the swimming pond

MORE FLOWERS NEXT TO TE SWIMMING POND NATURAL STONE WALLS, WATERFALLS



### Perovskia







# Hydrangea



















## Geranium





#### Rudbeckia













## Verbenia











































## In the small city garden

AND ALSO IN THE FRONT GARDEN











































## Natural stone tiles on the lin