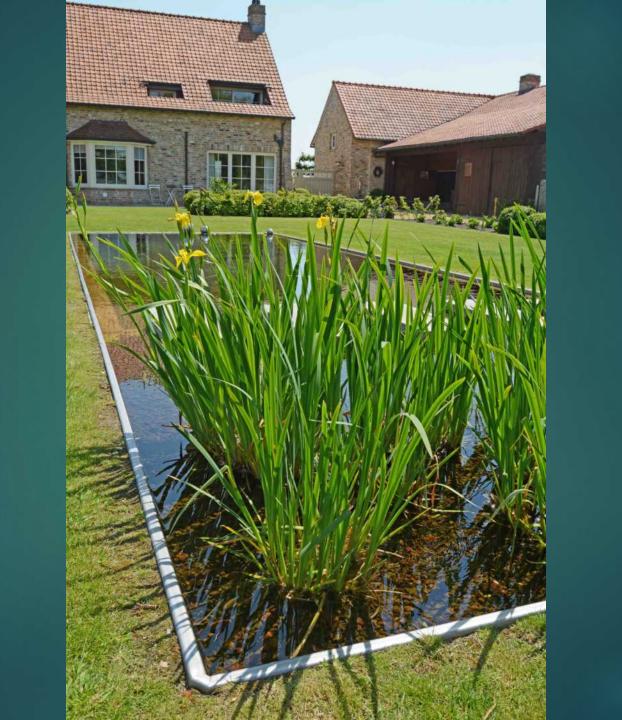

## Landscape style

RURAL, A STYLIZED LAKE OR RIVER SMOOTH LINES

### Beauty around the swimming pond

MORE FLOWERS NEXT TO TE SWIMMING POND NATURAL STONE WALLS, WATERFALLS