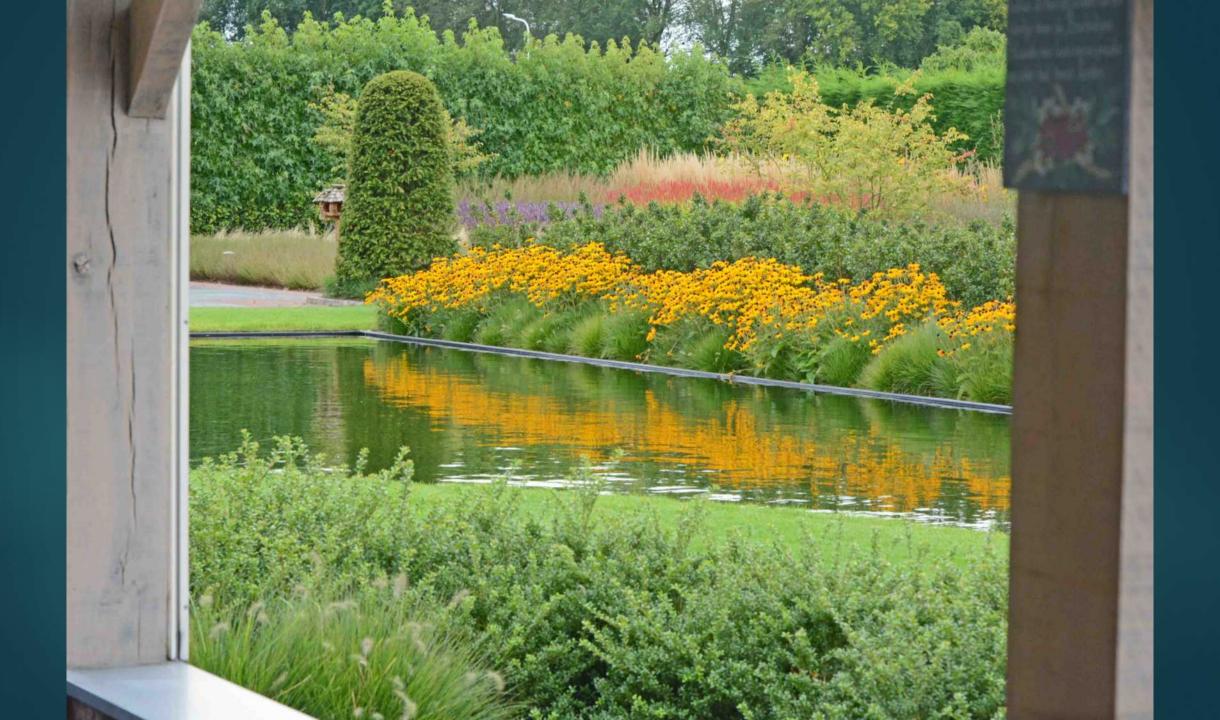

### Beauty around the swimming pond

MORE FLOWERS NEXT TO TE SWIMMING POND NATURAL STONE WALLS, WATERFALLS

#### Rudbeckia