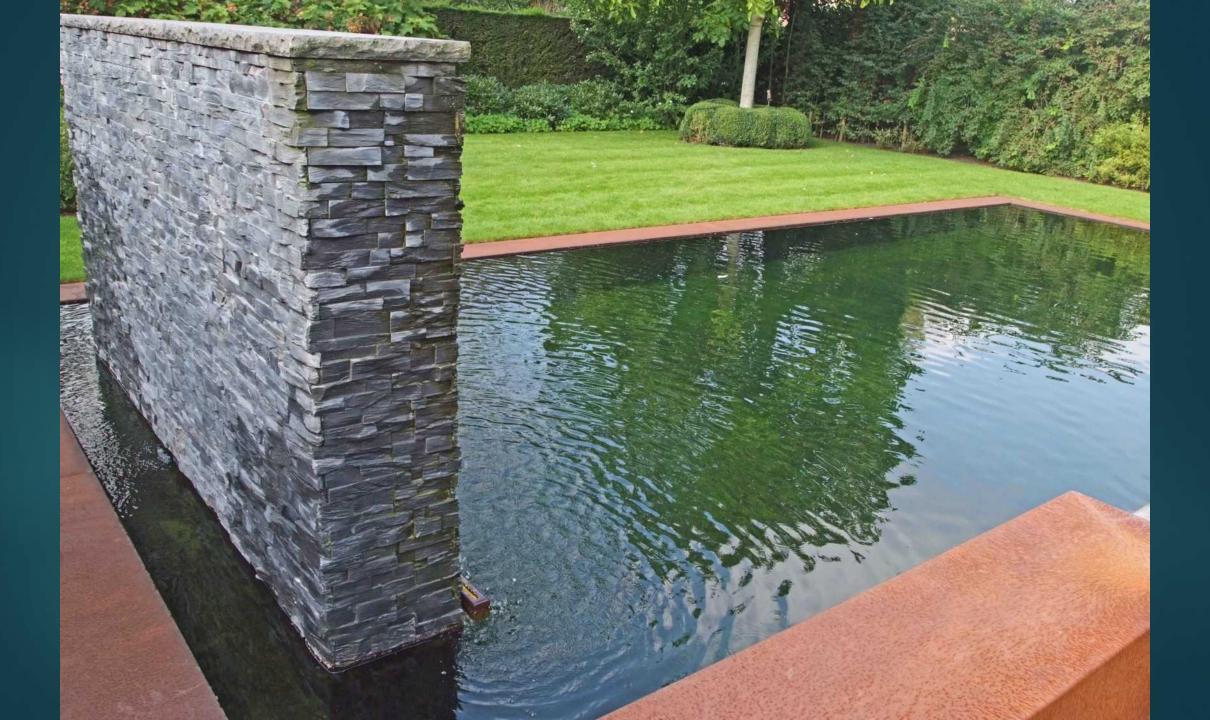

### Beauty around the swimming pond

MORE FLOWERS NEXT TO TE SWIMMING POND NATURAL STONE WALLS, WATERFALLS

## Originality: a variety of materials

BE DIFFERENT