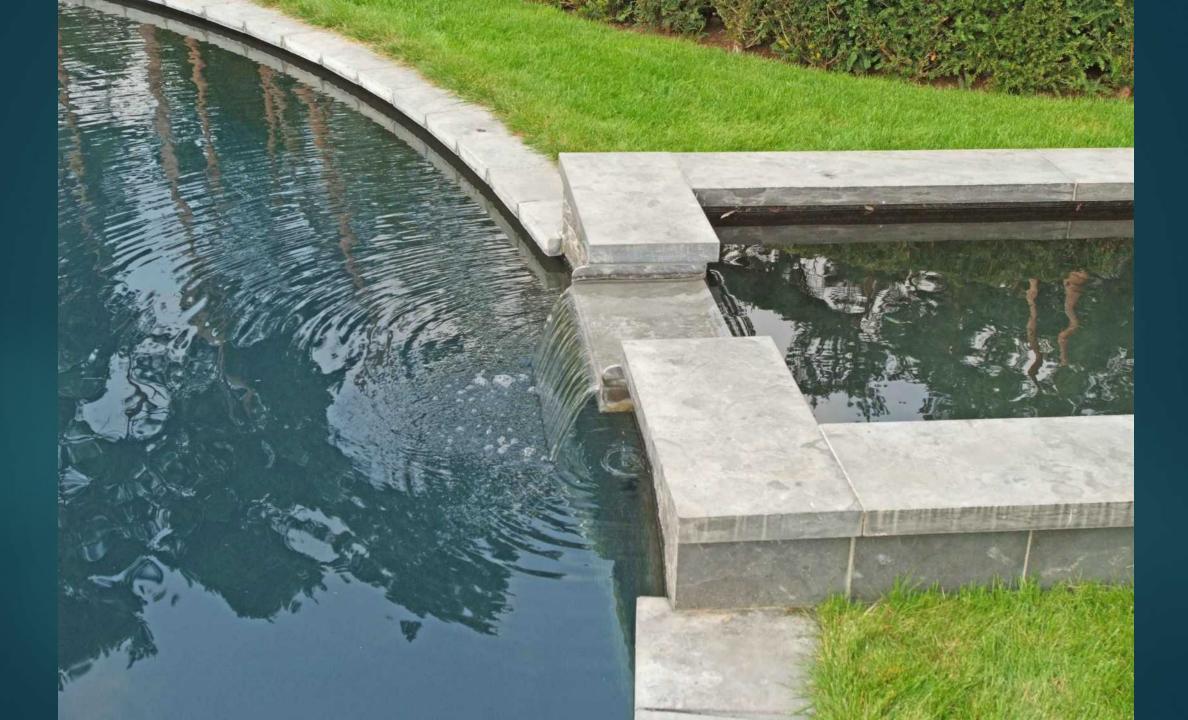

## Landscape style

RURAL, A STYLIZED LAKE OR RIVER SMOOTH LINES

### Beauty around the swimming pond

MORE FLOWERS NEXT TO TE SWIMMING POND NATURAL STONE WALLS, WATERFALLS