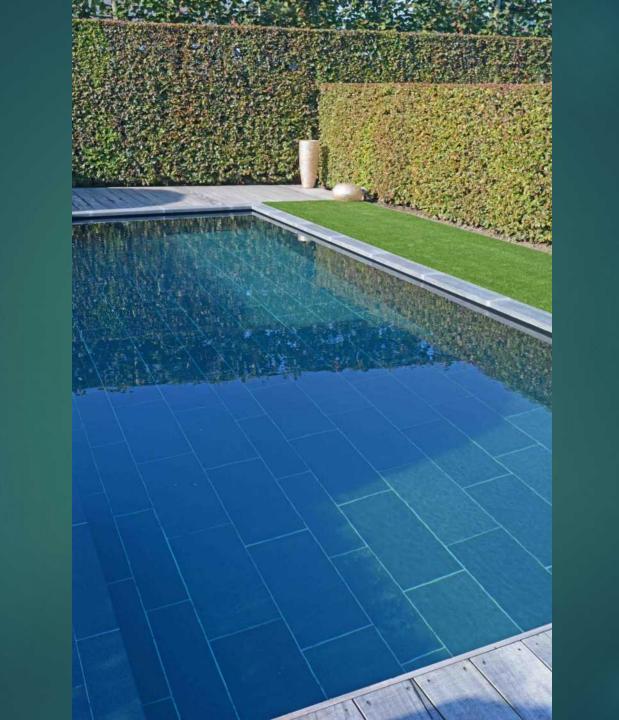

## Originality: a variety of materials

BE DIFFERENT

## Natural stone tiles on the liner

ONLY ON THE BOTTOM OF THE SWIMMING POND