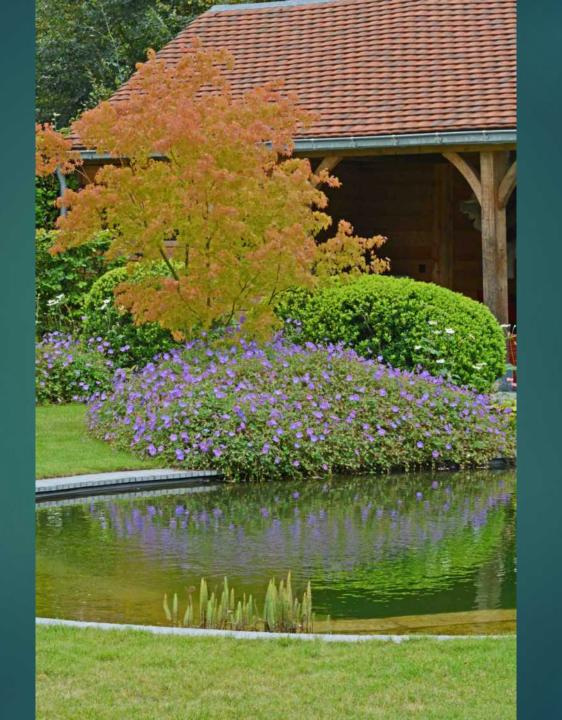

### Beauty around the swimming pond

MORE FLOWERS NEXT TO TE SWIMMING POND NATURAL STONE WALLS, WATERFALLS

## Geranium