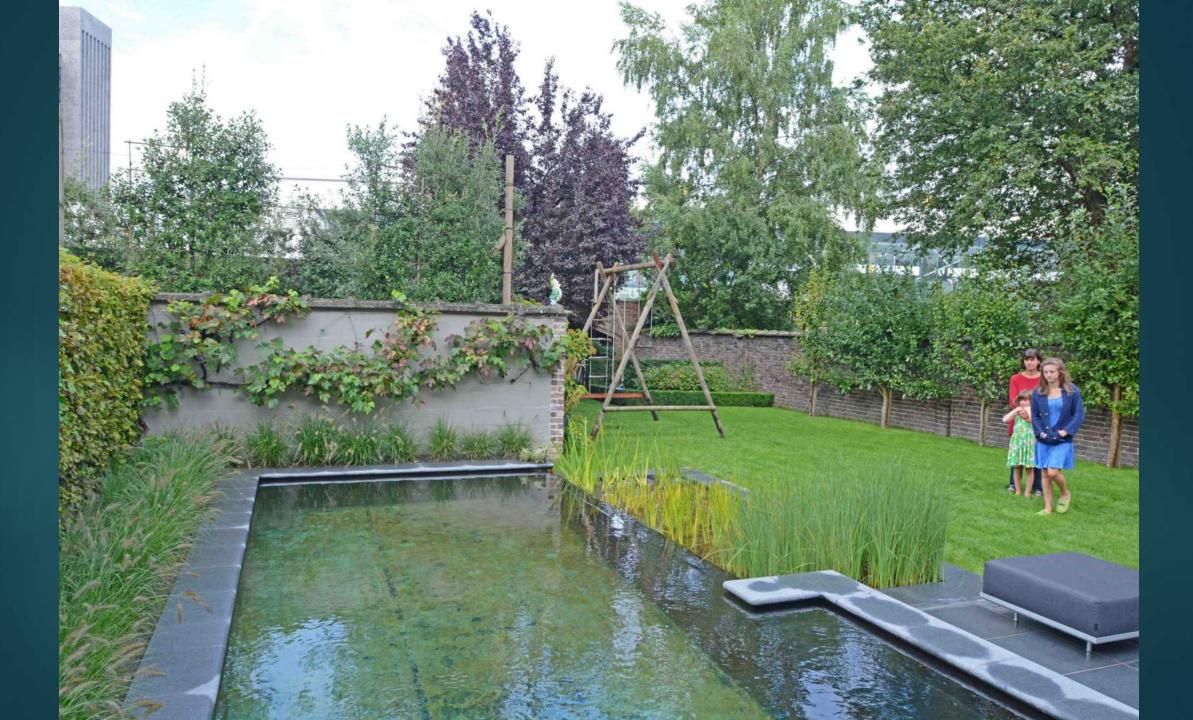

### Beauty around the swimming pond

MORE FLOWERS NEXT TO TE SWIMMING POND NATURAL STONE WALLS, WATERFALLS

## In the small city garden

AND ALSO IN THE FRONT GARDEN