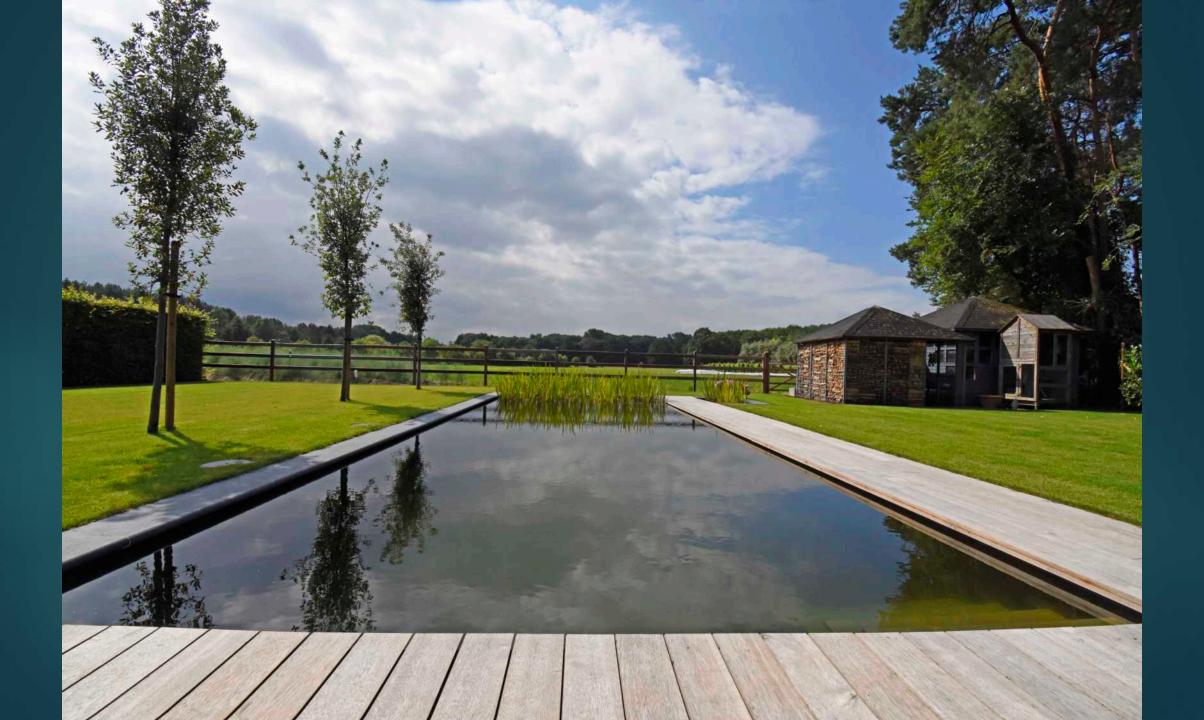

## Technical and design development in swimming ponds in Belgium

**GUIDO LURQUIN** 

- Evolution in design and finition: introduction
- Modern and sleek
- Castle style
- Landscape style
- ► The most used downflow and upflow filtration systems
- High water-level skimming
- Edges extra large or extra small
- Originality: a variety of materials
- Built-in lighting: modular multifunctional passage system
- Beauty around the swimming pond
- ► In the small city garden
- Natural stone tiles on the liner

## Introduction

EVOLUTION IN DESIGN AND FINITION

























## Modern and sleek

STRAIGHT LINES
MINIMALISTIC

























## Castle style

MY GARDEN, MY CASTLE MY GARDEN, MY CASTLE FARM



























































## Landscape style

RURAL, A STYLIZED LAKE OR RIVER SMOOTH LINES

































# The most used downflow and upflow filtration systems

DOWNFLOW = CHEAP AND EASY TO INSTALL
UPFLOW = REMOVING MORE NUTRIENTS

























### Satellite Skimmer Pond Technics





## Pond Sieve Chamber with Bow Sieve





## Bow Sieve









## Dirt Remover









## High water-level skimming

WATER LEVEL 1,5 CM UNDER COVERING STONE







### Satellite Skimmer Pond Technics





















## Edges extra large or extra small

MEGA TILES 1 SQUARE METER OR MORE ECOLAT EASY TO USE