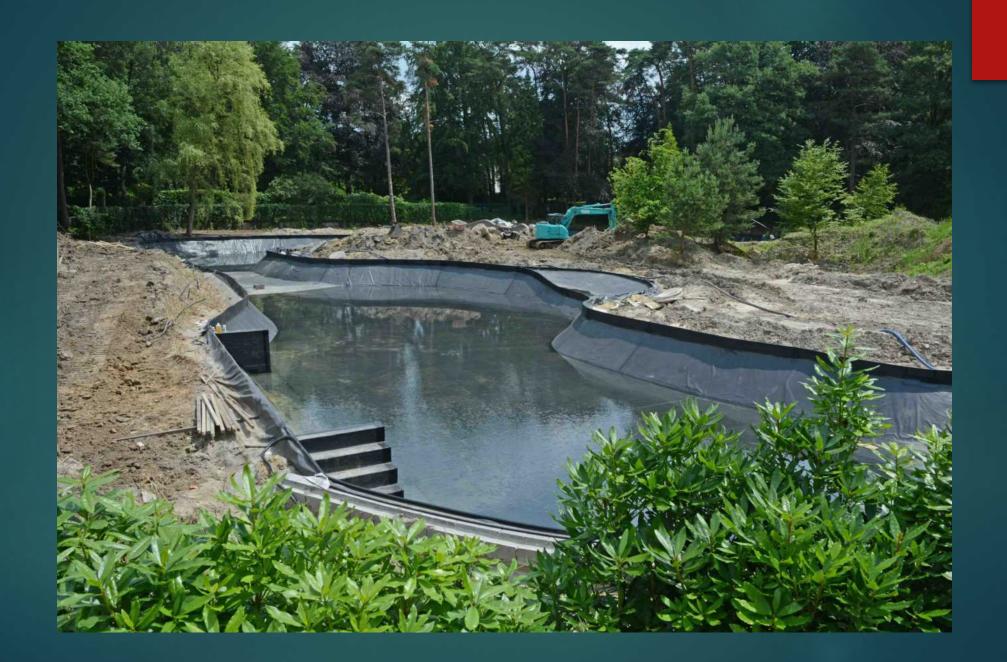

## Technical and design development in swimming ponds in Belgium

**GUIDO LURQUIN** 

- Evolution in design and finition: introduction
- Modern and sleek
- Castle style
- Landscape style
- ► The most used downflow and upflow filtration systems
- High water-level skimming
- Edges extra large or extra small
- Originality: a variety of materials
- Built-in lighting: modular multifunctional passage system
- Beauty around the swimming pond
- ► In the small city garden
- Natural stone tiles on the liner

## Introduction

EVOLUTION IN DESIGN AND FINITION

























## Modern and sleek

STRAIGHT LINES
MINIMALISTIC

























## Castle style

MY GARDEN, MY CASTLE MY GARDEN, MY CASTLE FARM



























































## Landscape style

RURAL, A STYLIZED LAKE OR RIVER SMOOTH LINES

































# The most used downflow and upflow filtration systems

DOWNFLOW = CHEAP AND EASY TO INSTALL
UPFLOW = REMOVING MORE NUTRIENTS

























### Satellite Skimmer Pond Technics





## Pond Sieve Chamber with Bow Sieve





## Bow Sieve









## Dirt Remover









## High water-level skimming

WATER LEVEL 1,5 CM UNDER COVERING STONE







### Satellite Skimmer Pond Technics





















## Edges extra large or extra small

MEGA TILES 1 SQUARE METER OR MORE ECOLAT EASY TO USE

















































































































## Ecolat Eco-oh!























## Originality: a variety of materials

B