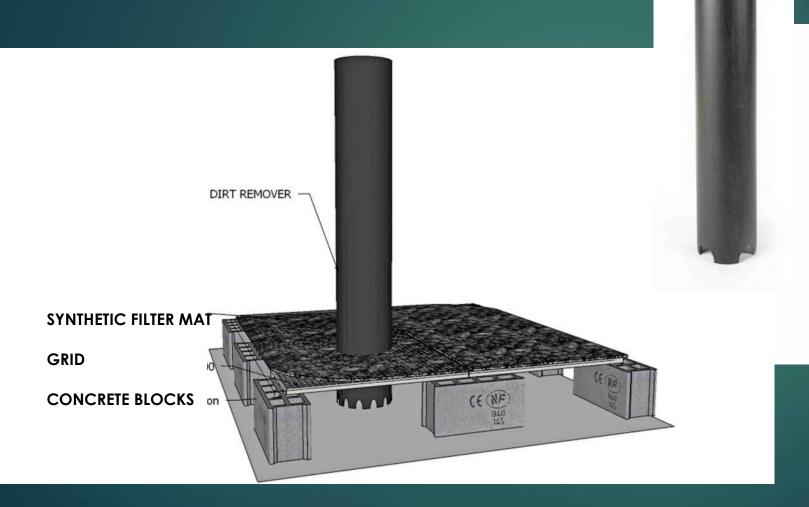

Built-in lighting: modular multifunctional passage system
- Beauty around the swimming pond
- ► In the small city garden
- Natural stone tiles on the liner

## Introduction

EVOLUTION IN DESIGN AND FINITION

























## Modern and sleek

STRAIGHT LINES
MINIMALISTIC

























## Castle style

MY GARDEN, MY CASTLE MY GARDEN, MY CASTLE FARM



























































## Landscape style

RURAL, A STYLIZED LAKE OR RIVER SMOOTH LINES

































# The most used downflow and upflow filtration systems

DOWNFLOW = CHEAP AND EASY TO INSTALL
UPFLOW = REMOVING MORE NUTRIENTS

























### Satellite Skimmer Pond Technics





## Pond Sieve Chamber with Bow Sieve





## Bow Sieve









## Dirt Remover









## High water-level skimming

WATER LEVEL 1,5 CM UNDER COVERING STONE







### Satellite Skimmer Pond Technics





















## Edges extra large or extra small

MEGA TILES 1 SQUARE METER OR MORE ECOLAT EASY TO USE

















































































































## Ecolat Eco-oh!























## Originality: a variety of materials

BE DIFFERENT















































## Built-in lighting

MODULAR MULTIFUNCTIONAL PASSAGE SYSTEM







## Multi Fonction Passage 50 mm Pondtechnics Professional water garden solutions





Massage Jet Cable seal

























## BrightPower LED 50mm













# BrightPower LED 110mm























### Beauty around the swimmi