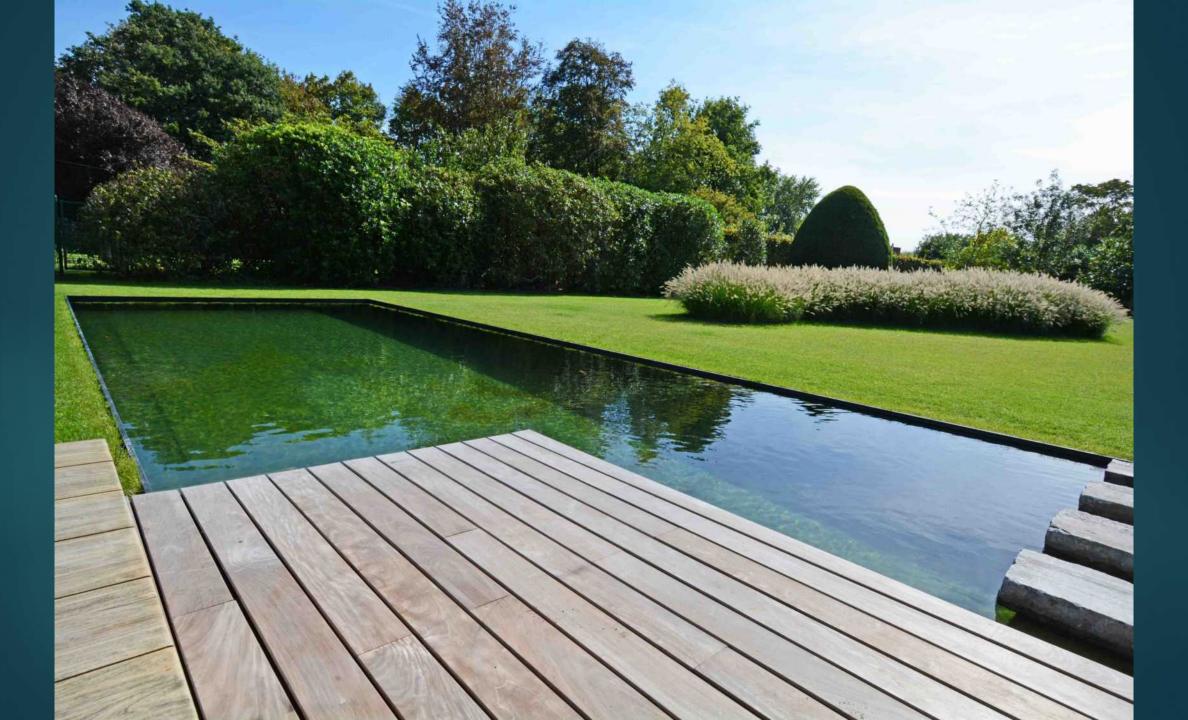

## Modern and sleek

STRAIGHT LINES
MINIMALISTIC

## Landscape style

RURAL, A STYLIZED LAKE OR RIVER SMOOTH LINES