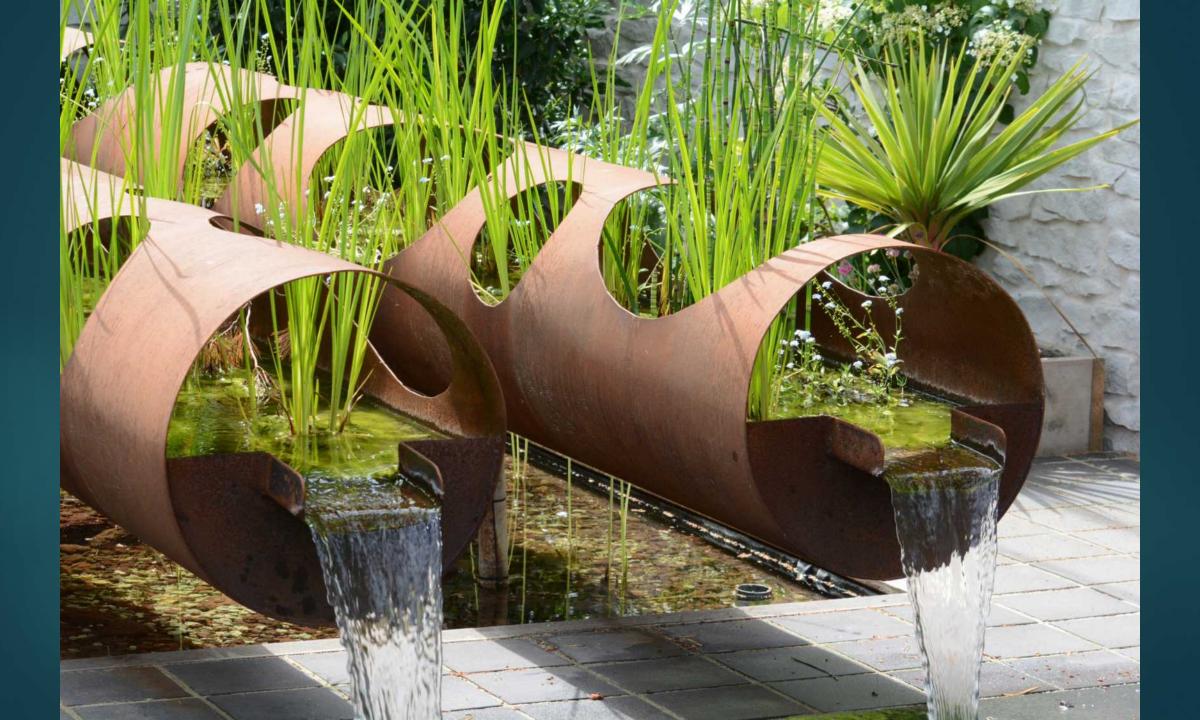

AKE OR RIVER SMOOTH LINES

































# The most used downflow and upflow filtration systems

DOWNFLOW = CHEAP AND EASY TO INSTALL
UPFLOW = REMOVING MORE NUTRIENTS

























### Satellite Skimmer Pond Technics





## Pond Sieve Chamber with Bow Sieve





## Bow Sieve









## Dirt Remover









## High water-level skimming

WATER LEVEL 1,5 CM UNDER COVERING STONE







### Satellite Skimmer Pond Technics





















## Edges extra large or extra small

MEGA TILES 1 SQUARE METER OR MORE ECOLAT EASY TO USE

















































































































## Ecolat Eco-oh!























## Originality: a variety of materials

BE DIFFERENT















































## Built-in lighting

MODULAR MULTIFUNCTIONAL PASSAGE SYSTEM







## Multi Fonction Passage 50 mm Pondtechnics Professional water garden solutions





Massage Jet Cable seal

























## BrightPower LED 50mm













# BrightPower LED 110mm























### Beauty around the swimming pond

MORE FLOWERS NEXT TO TE SWIMMING POND NATURAL STONE WALLS, WATERFALLS



### Perovskia







# Hydrangea



















## Geranium





#### Rudbeckia













## Verbenia











































## In the small city garden

AND ALSO IN THE FRONT GARDEN











































## Natural stone tiles on the liner

ONLY ON THE BOTTOM OF THE SWIMMING POND

























## Thank you for your attention