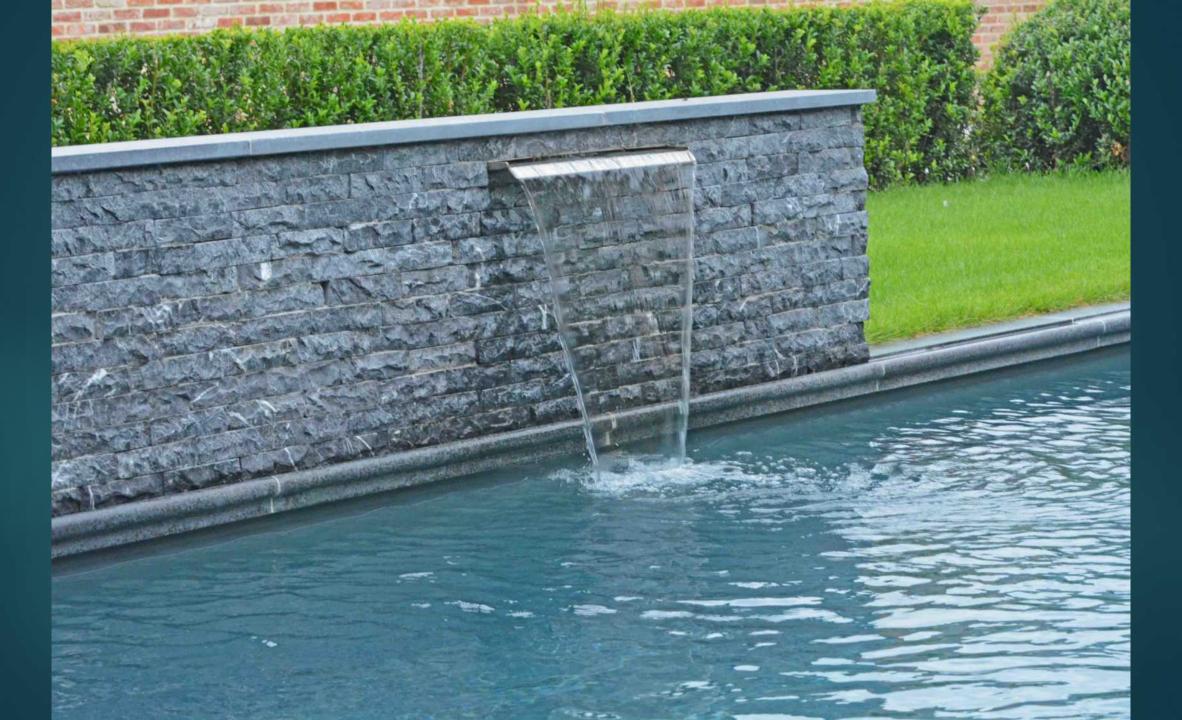

### Beauty around the swimming pond

MORE FLOWERS NEXT TO TE SWIMMING POND NATURAL STONE WALLS, WATERFALLS