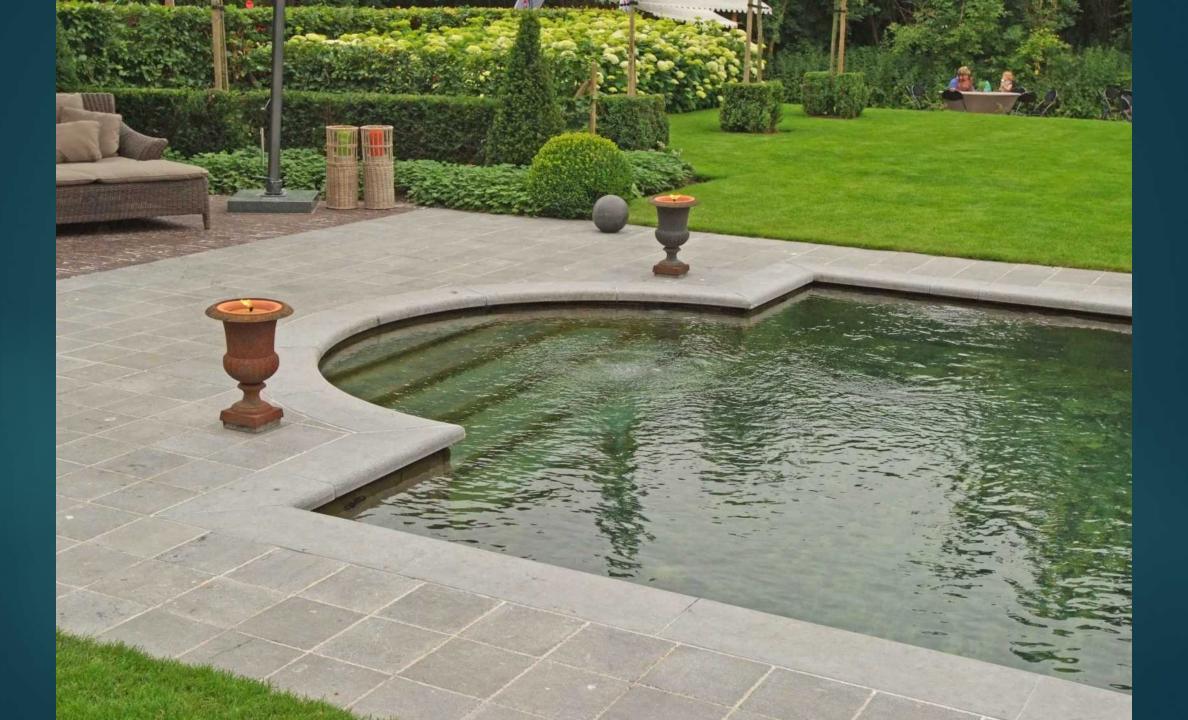

## Landscape style

RURAL, A STYLIZED LAKE OR RIVER SMOOTH LINES

### Beauty around the swimming pond

MORE FLOWERS NEXT TO TE SWIMMING POND NATURAL STONE WALLS, WATERFALLS