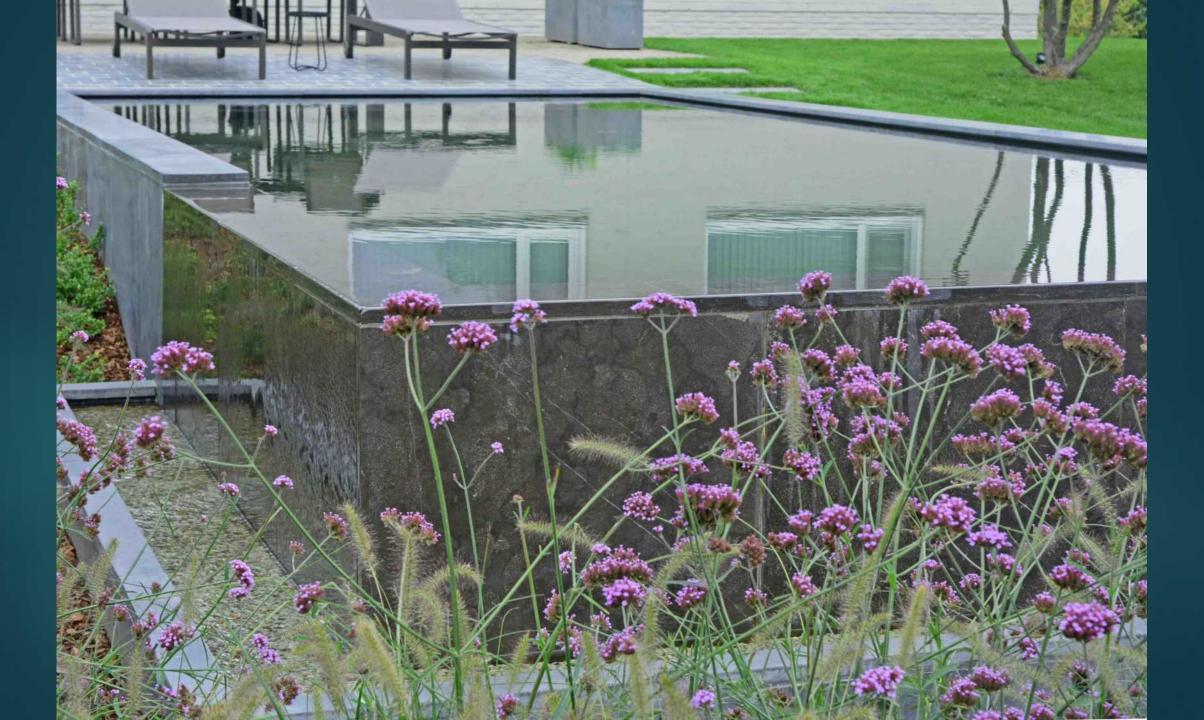

### Beauty around the swimming pond

MORE FLOWERS NEXT TO TE SWIMMING POND NATURAL STONE WALLS, WATERFALLS

## Verbenia