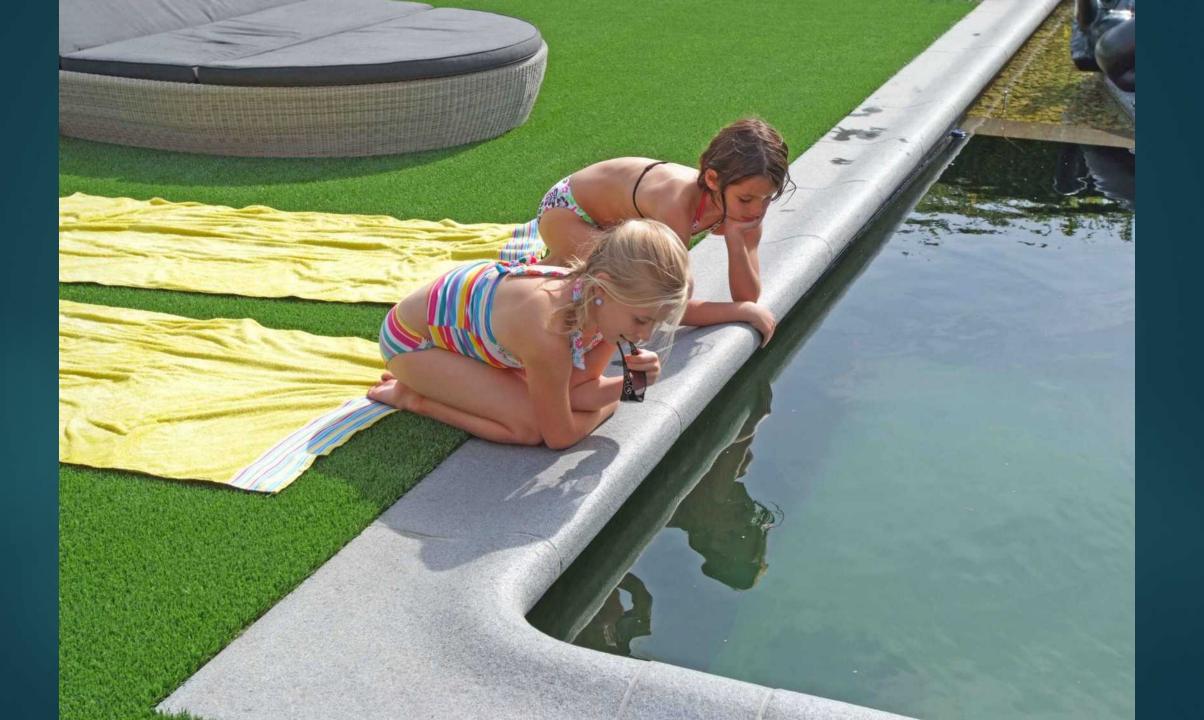

## Technical and design development in swimming ponds in Belgium

**GUIDO LURQUIN** 

- Evolution in design and finition: introduction
- Modern and sleek
- Castle style
- Landscape style
- ► The most used downflow and upflow filtration systems
- High water-level skimming
- Edges extra large or extra small
- Originality: a variety of materials
- Built-in lighting: modular multifunctional passage system
- Beauty around the swimming pond
- ► In the small city garden
- Natural stone tiles on the liner

## Introduction

EVOLUTION IN DESIGN AND FINITION

























## Modern and sleek

STRAIGHT LINES
MINIMALISTIC

























## Castle style

MY GARDEN, MY CASTLE MY GARDEN, MY CASTLE FARM



























































## Landscape style

RURAL, A STYLIZED LAKE OR RIVER SMOOTH LINES

































# The most used downflow and upflow filtration systems

DOWNFLOW = CHEAP AND EASY TO INSTALL
UPFLOW = REMOVING MORE NUTRIENTS

























### Satellite Skimmer Pond Technics





## Pond Sieve Chamber with Bow Sieve





## Bow Sieve









## Dirt Remover









## High water-level skimming

WATER LEVEL 1,5 CM UNDER COVERING STONE







### Satellite Skimmer Pond Technics





















## Edges extra large or extra small

MEGA TILES 1 SQUARE METER OR MORE ECOLAT EASY TO USE

















































































































## Ecolat Eco-oh!