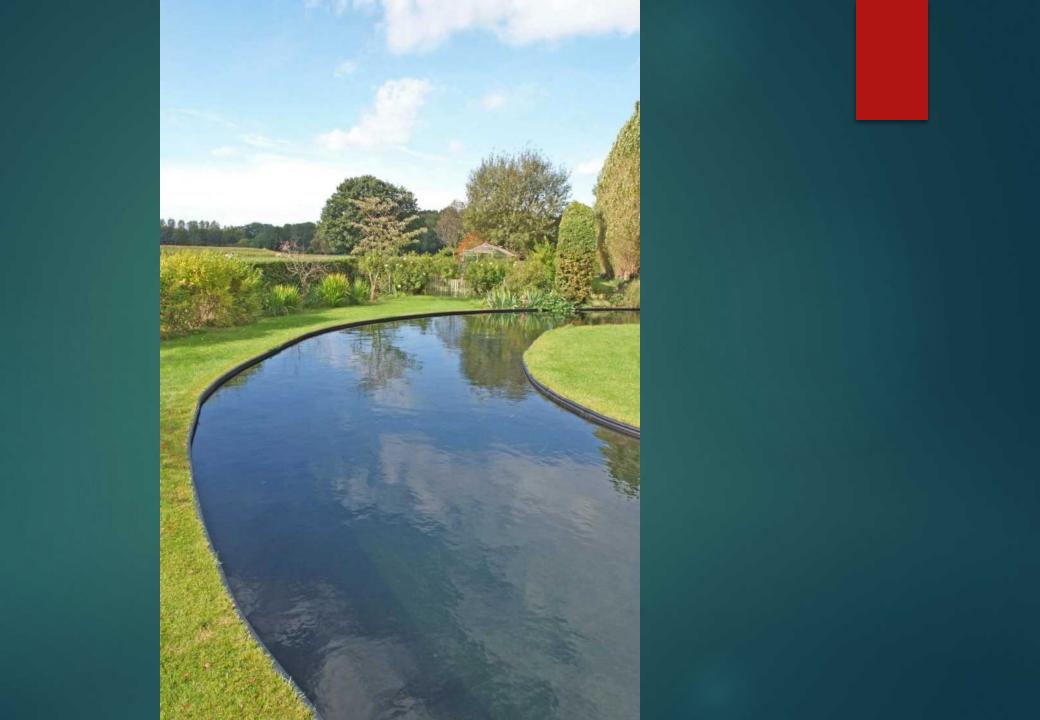

## Castle style

MY GARDEN, MY CASTLE MY GARDEN, MY CASTLE FARM



























































## Landscape style

RURAL, A STYLIZED LAKE OR RIVER SMOOTH LINES

































# The most used downflow and upflow filtration systems

DOWNFLOW = CHEAP AND EASY TO INSTALL
UPFLOW = REMOVING MORE NUTRIENTS

























### Satellite Skimmer Pond Technics





## Pond Sieve Chamber with Bow Sieve





## Bow Sieve









## Dirt Remover









## High water-level skimming

WATER LEVEL 1,5 CM UNDER COVERING STONE







### Satellite Skimmer Pond Technics





















## Edges extra large or extra small

MEGA TILES 1 SQUARE METER OR MORE ECOLAT EASY TO USE

















































































































## Ecolat Eco-oh!























## Originality: a variety of materials

BE DIFFERENT















































## Built-in lighting

MODULAR MULTIFUNCTIONAL PASSAGE SYSTEM







## Multi Fonction Passage 50 mm Pondtechnics Professional water garden solutions





Massage Jet Cable seal

























## BrightPower LED 50mm













# BrightPower LED 110mm























### Beauty around the swimming pond

MORE FLOWERS NEXT TO TE SWIMMING POND NATURAL STONE WALLS, WATERFALLS



### Perovskia







# Hydrangea



















## Geranium





#### Rudbeckia













## Verbenia











































## In the small city garden

AND ALSO IN THE FRONT GARDEN