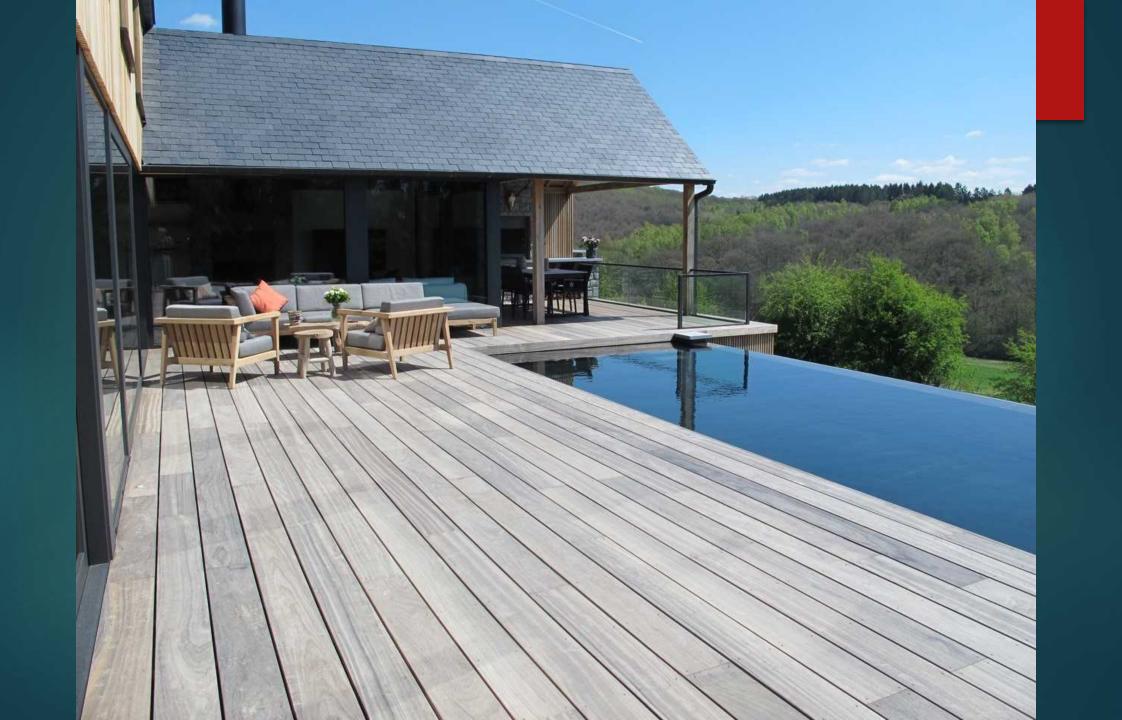

## Modern and sleek

STRAIGHT LINES
MINIMALISTIC

## Landscape style

RURAL, A STYLIZED LAKE OR RIVER SMOOTH LINES