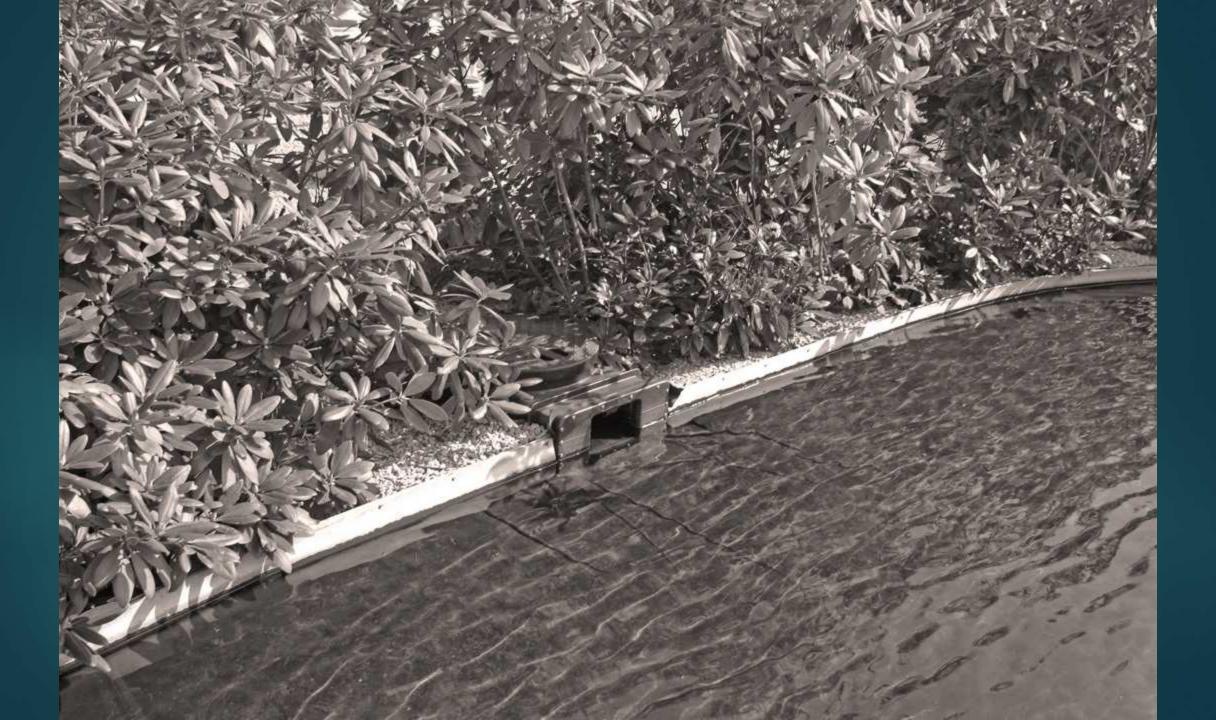

## High water-level skimming

WATER LEVEL 1,5 CM UNDER COVERING STONE

### Satellite Skimmer Pond Technics