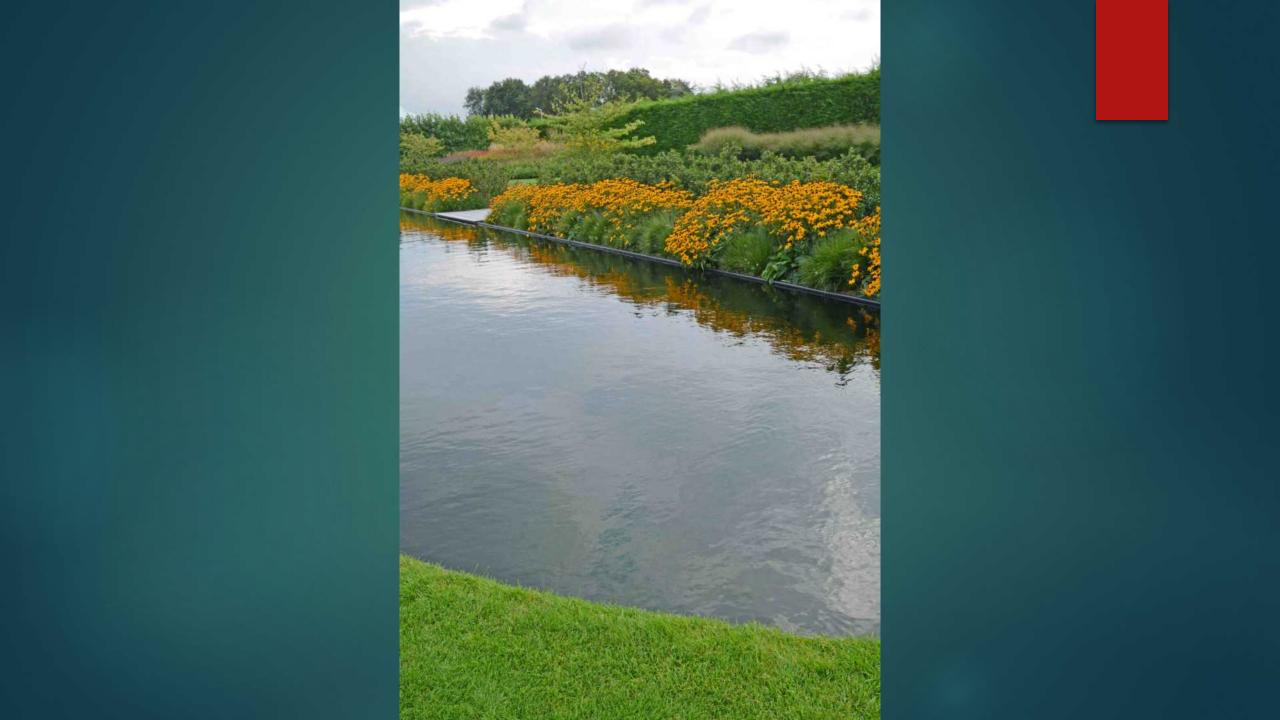

### Beauty around the swimming pond

MORE FLOWERS NEXT TO TE SWIMMING POND NATURAL STONE WALLS, WATERFALLS

#### Rudbeckia