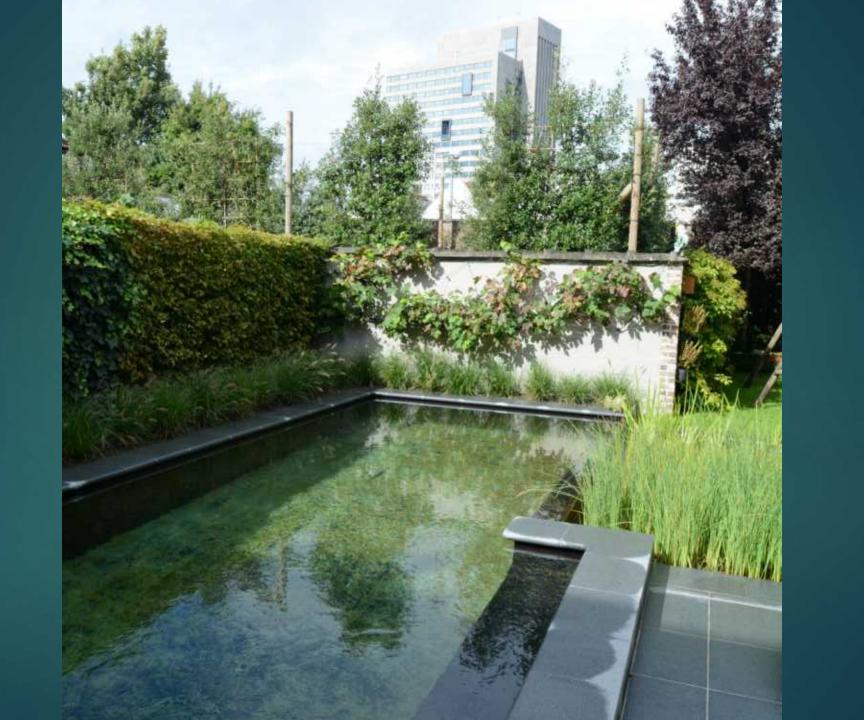

## Modern and sleek

STRAIGHT LINES
MINIMALISTIC

### Beauty around the swimming pond

MORE FLOWERS NEXT TO TE SWIMMING POND NATURAL STONE WALLS, WATERFALLS

## In the small city garden

AND ALSO IN THE FRONT GARDEN