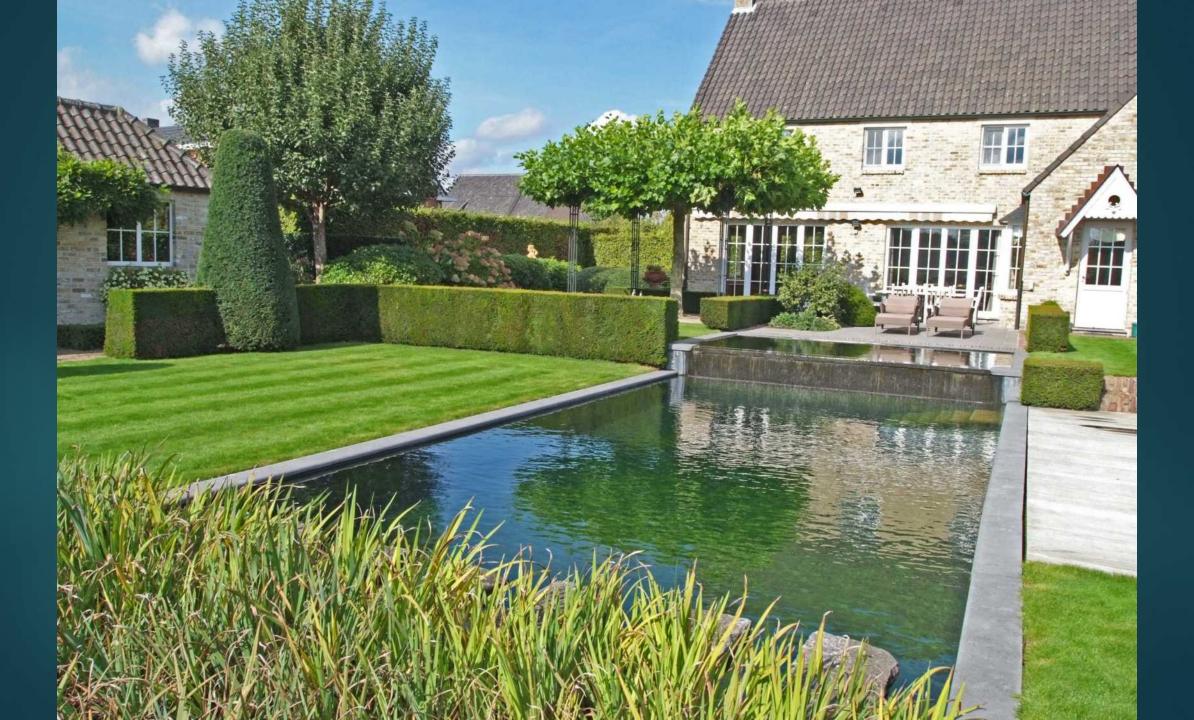

## Technical and design development in swimming ponds in Belgium

**GUIDO LURQUIN** 

- Evolution in design and finition: introduction
- Modern and sleek
- Castle style
- Landscape style
- ► The most used downflow and upflow filtration systems
- High water-level skimming
- Edges extra large or extra small
- Originality: a variety of materials
- Built-in lighting: modular multifunctional passage system
- Beauty around the swimming pond
- ► In the small city garden
- Natural stone tiles on the liner

## Introduction

EVOLUTION IN DESIGN AND FINITION

























## Modern and sleek

STRAIGHT LINES
MINIMALISTIC

























## Castle style

MY GARDEN, MY CASTLE MY GARDEN, MY CASTLE FARM



























































## Landscape style

RURAL, A STYLIZED LAKE OR RIVER SMOOTH LINES

































# The most used downflow and upflow filtration systems

DOWNFLOW = CHEAP AND EASY TO INSTALL
UPFLOW = REMOVING MORE NUTRIENTS

























### Satellite Skimmer Pond Technics





## Pond Sieve Chamber with Bow Sieve





## Bow Sieve









## Dirt Remover









## High water-level skimming

WATER LEVEL 1,5 CM UNDER COVERING STONE







### Satellite Skimmer Pond Technics





















## Edges extra large or extra small

MEGA TILES 1 SQUARE METER OR MORE ECOLAT EASY TO USE

















































































































## Ecolat Eco-oh!























## Originality: a variety o