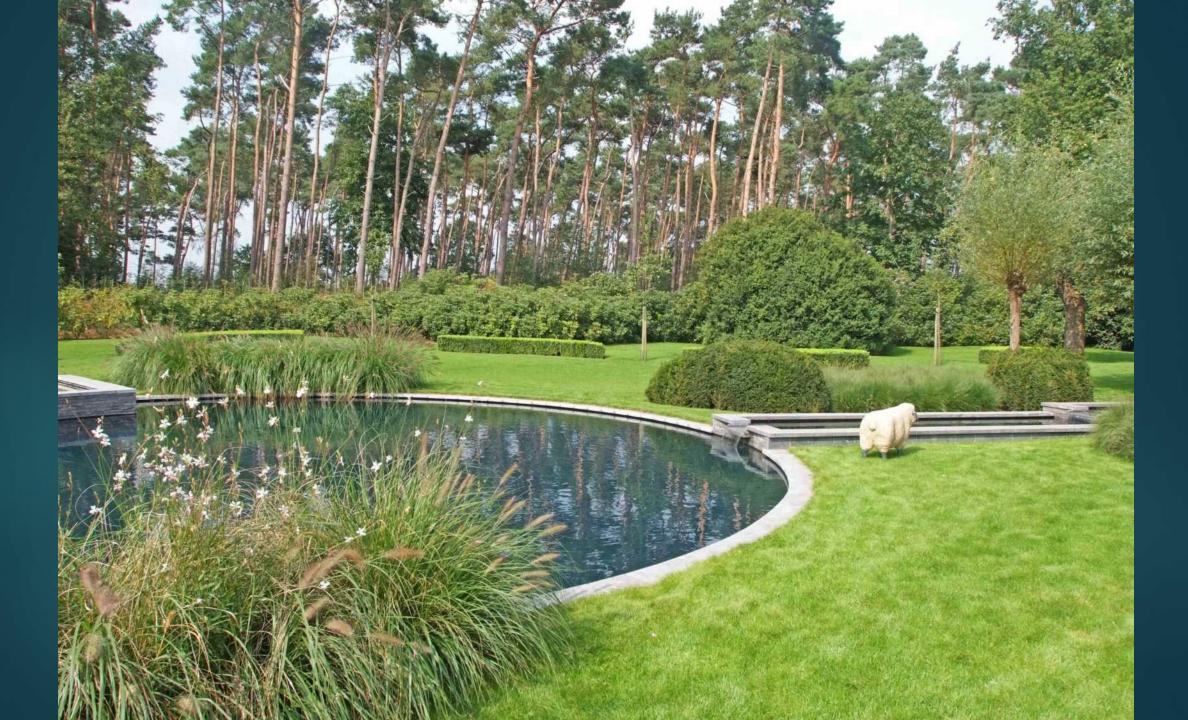

## Landscape style

RURAL, A STYLIZED LAKE OR RIVER SMOOTH LINES

### Beauty around the swimming pond

MORE FLOWERS NEXT TO TE SWIMMING POND NATURAL STONE WALLS, WATERFALLS