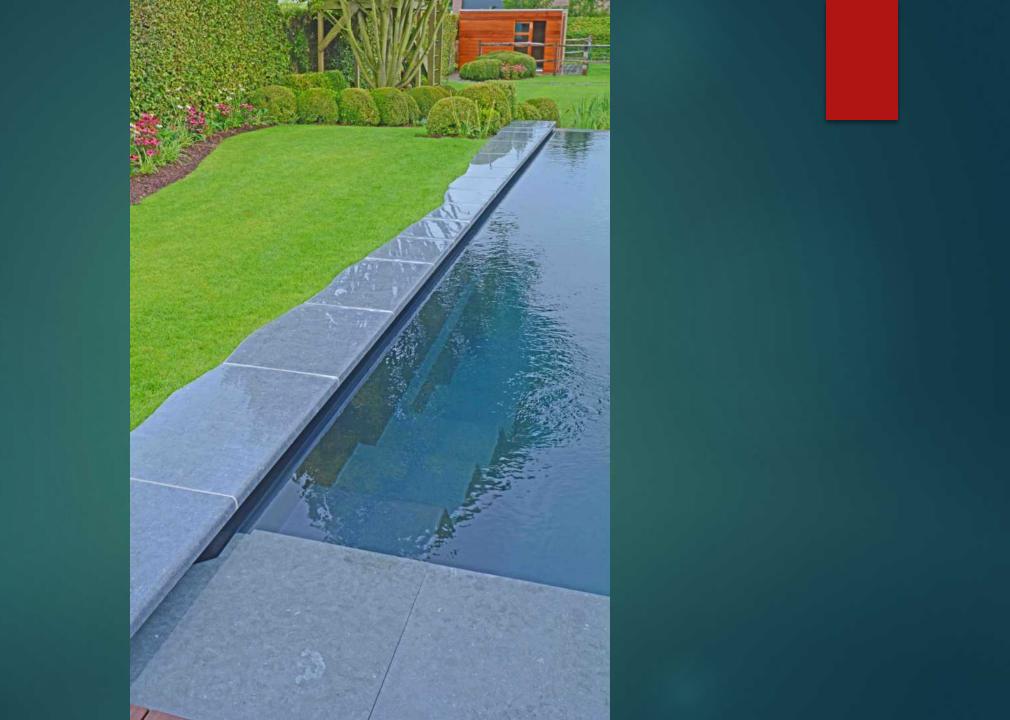

## Modern and sleek

STRAIGHT LINES
MINIMALISTIC

## Edges extra large or extra small

MEGA TILES 1 SQUARE METER OR MORE ECOLAT EASY TO USE