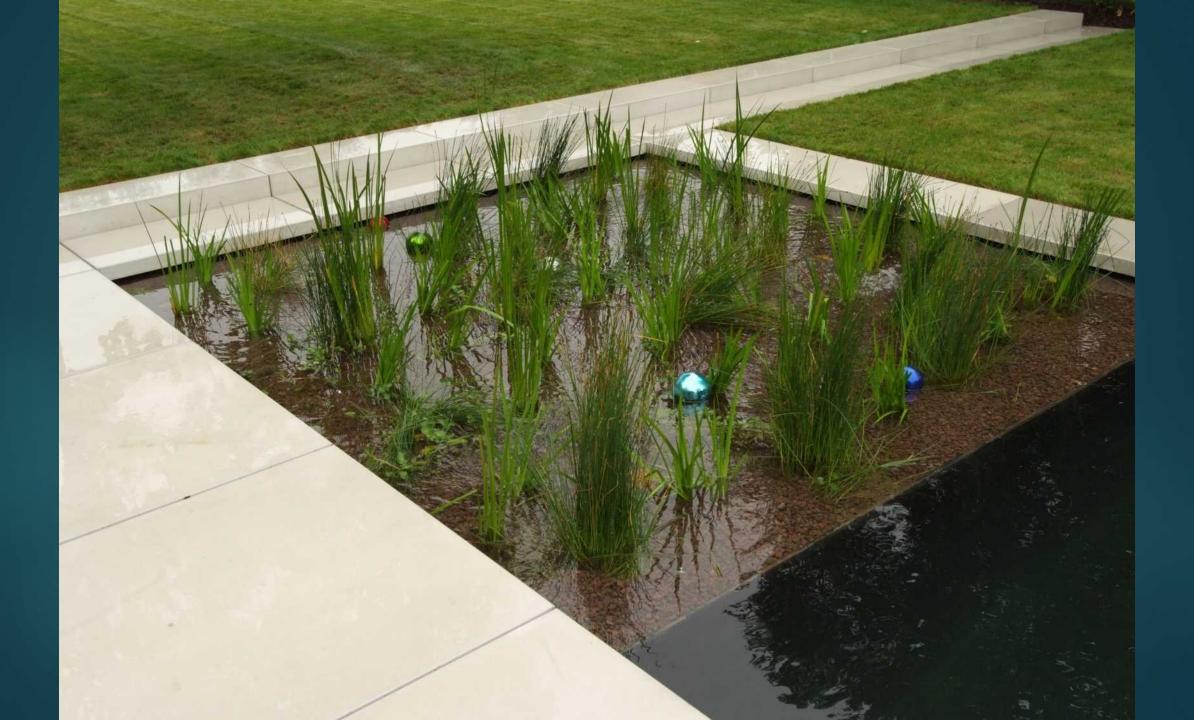

## Landscape style

RURAL, A STYLIZED LAKE OR RIVER SMOOTH LINES

### Beauty around the swimming pond

MORE FLOWERS NEXT TO TE SWIMMING POND NATURAL STONE WALLS, WATERFALLS