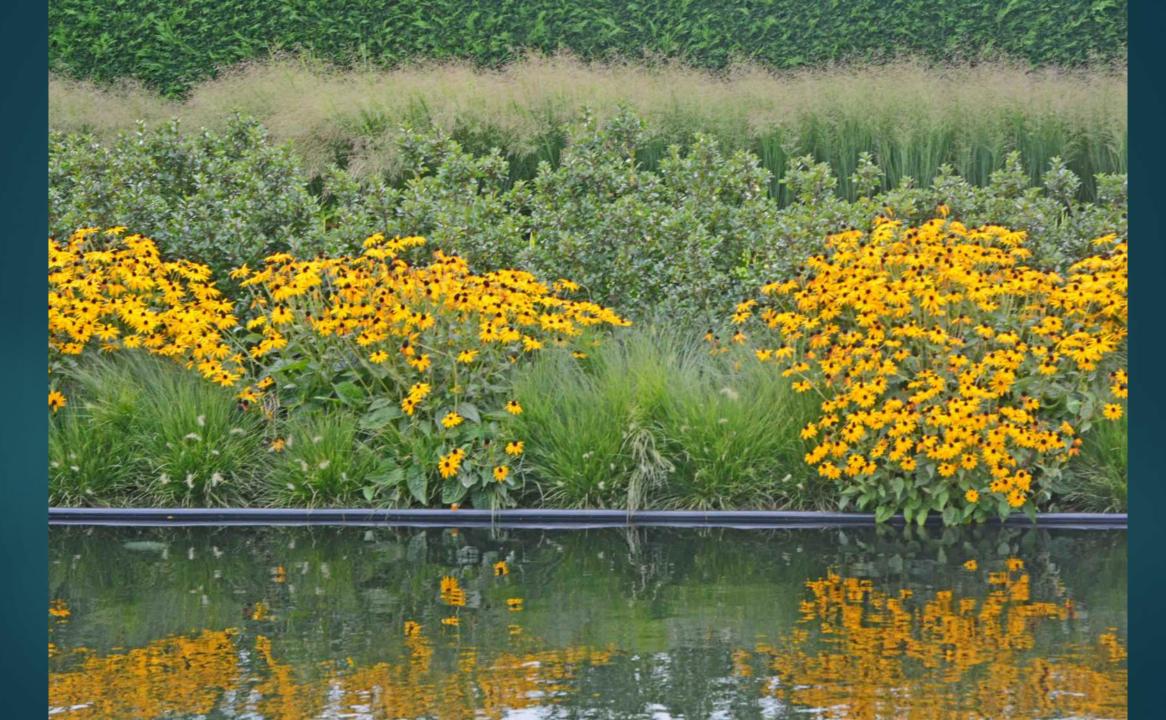

### Beauty around the swimming pond

MORE FLOWERS NEXT TO TE SWIMMING POND NATURAL STONE WALLS, WATERFALLS

#### Rudbeckia