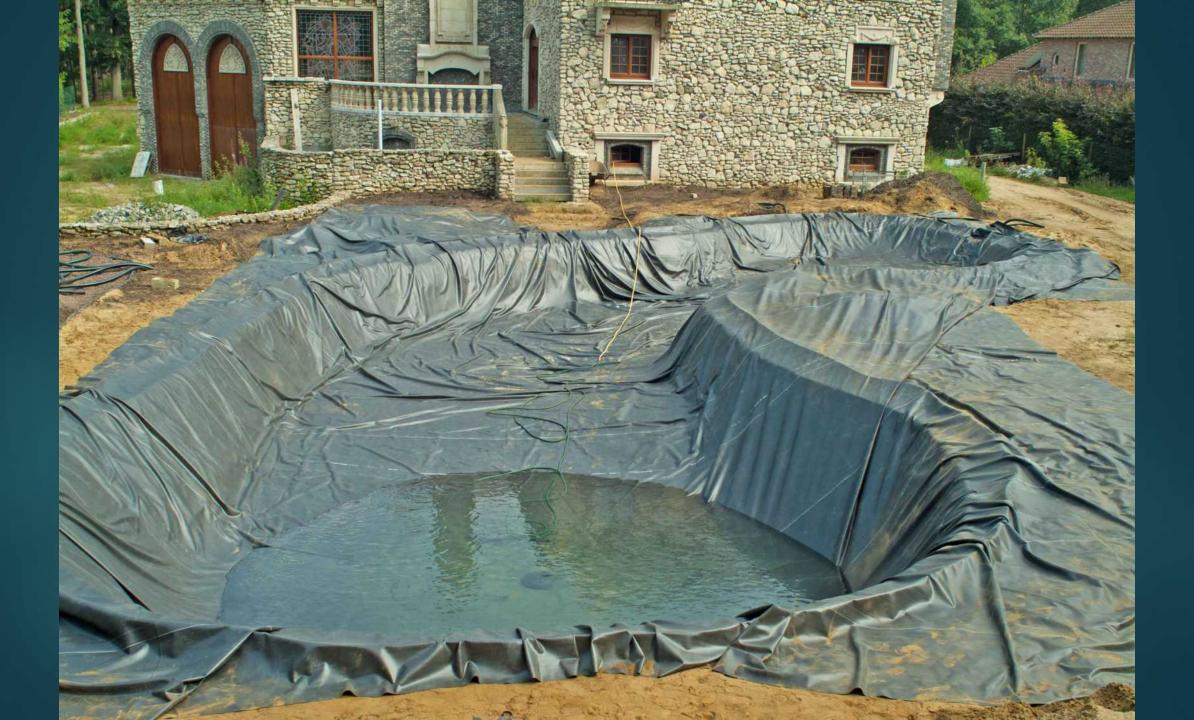

## Technical and design development in swimming ponds in Belgium

**GUIDO LURQUIN** 

- Evolution in design and finition: introduction
- Modern and sleek
- Castle style
- Landscape style
- ► The most used downflow and upflow filtration systems
- High water-level skimming
- Edges extra large or extra small
- Originality: a variety of materials
- Built-in lighting: modular multifunctional passage system
- Beauty around the swimming pond
- ► In the small city garden
- Natural stone tiles on the liner

## Introduction

EVOLUTION IN DESIGN AND FINITION

























## Modern and sleek

STRAIGHT LINES
MINIMALISTIC

























## Castle style

MY GARDEN, MY CASTLE MY GARDEN, MY CASTLE FARM



























































## Landscape style

RURAL, A STYLIZED LAKE OR RIVER SMOOTH LINES

































# The most used downflow and upflow filtration systems

DOWNFLOW = CHEAP AND EASY TO INSTALL
UPFLOW = REMOVING MORE NUTRIENTS

























### Satellite Skimmer Pond Technics





## Pond Sieve Chamber with Bow Sieve





## Bow Sieve









## Dirt Remover









## High water-level skimming

WATER LEVEL 1,5 CM UNDER COVERING STONE







### Satellite Skimmer Pond Technics





















## Edges extra large or extra small

MEGA TILES 1 SQUARE METER OR MORE ECO