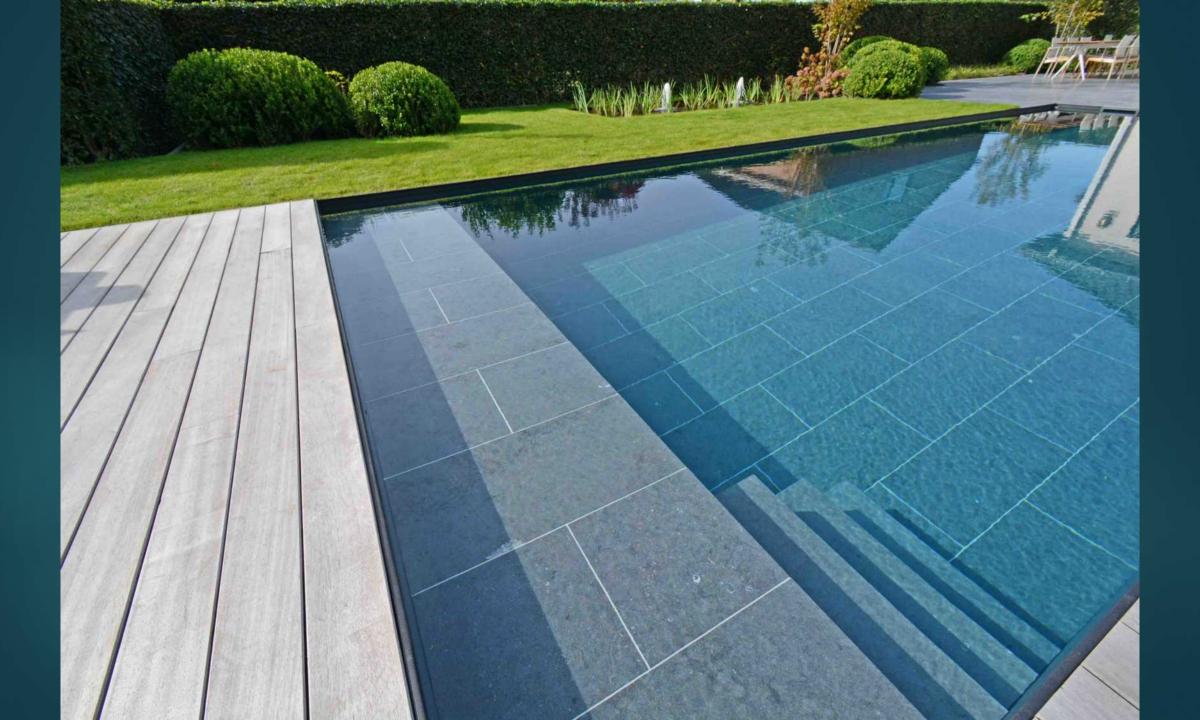

## Edges extra large or extra small

MEGA TILES 1 SQUARE METER OR MORE ECOLAT EASY TO USE

## Natural stone tiles on the liner

ONLY ON THE BOTTOM OF THE SWIMMING POND