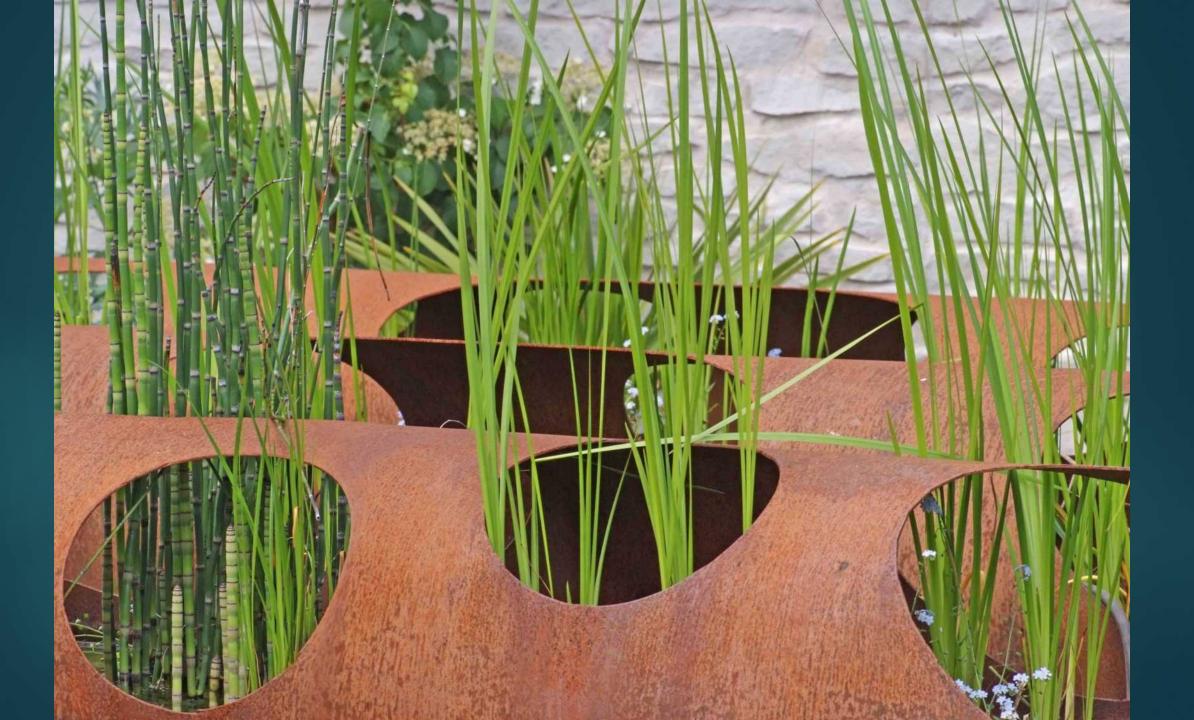

E OR RIVER SMOOTH LINES

































# The most used downflow and upflow filtration systems

DOWNFLOW = CHEAP AND EASY TO INSTALL
UPFLOW = REMOVING MORE NUTRIENTS

























### Satellite Skimmer Pond Technics





## Pond Sieve Chamber with Bow Sieve





## Bow Sieve









## Dirt Remover









## High water-level skimming

WATER LEVEL 1,5 CM UNDER COVERING STONE







### Satellite Skimmer Pond Technics





















## Edges extra large or extra small

MEGA TILES 1 SQUARE METER OR MORE ECOLAT EASY TO USE

















































































































## Ecolat Eco-oh!























## Originality: a variety of materials

BE DIFFERENT















































## Built-in lighting

MODULAR MULTIFUNCTIONAL PASSAGE SYSTEM







## Multi Fonction Passage 50 mm Pondtechnics Professional water garden solutions





Massage Jet Cable seal

























## BrightPower LED 50mm













# BrightPower LED 110mm























### Beauty around the swimming pond

MORE FLOWERS NEXT TO TE SWIMMING POND NATURAL STONE WALLS, WATERFALLS



### Perovskia







# Hydrangea



















## Geranium





#### Rudbeckia













## Verbenia











































## In the small city garden

AND ALSO IN THE FRONT GARDEN











































## Natural stone tiles on the liner

ONLY ON THE BOTTOM OF THE SWIMMING POND

























## Thank you for your attention