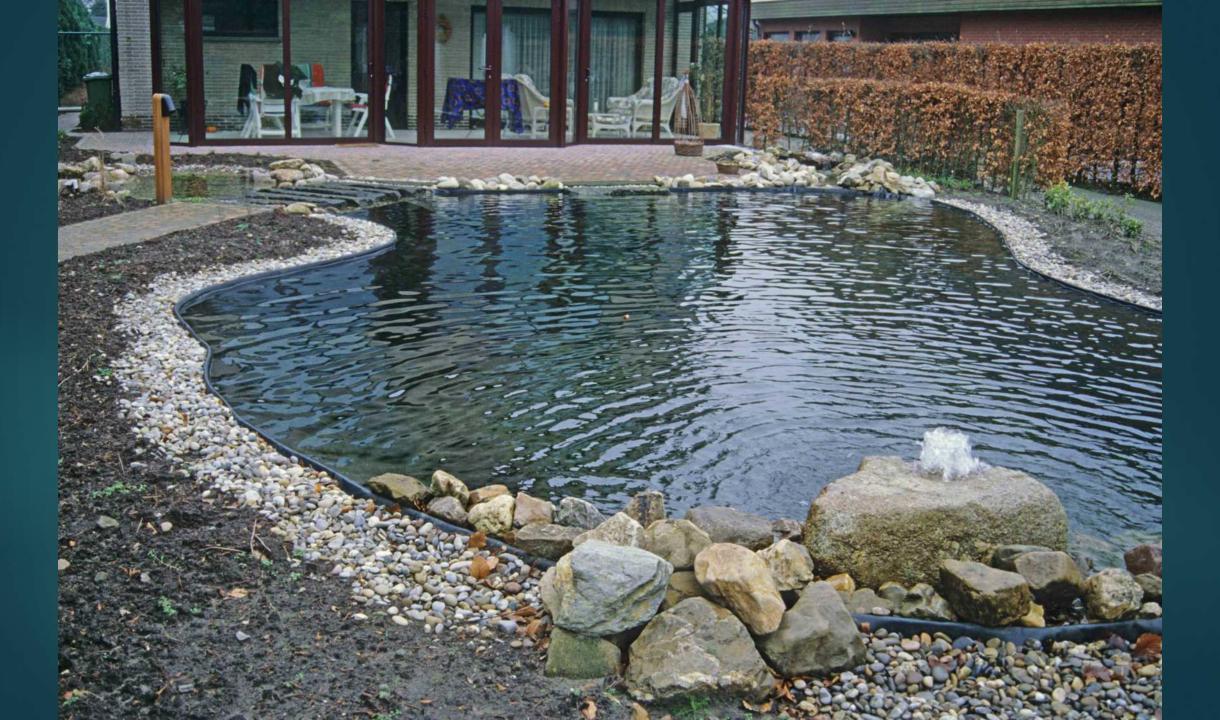

## Technical and design development in swimming ponds in Belgium

**GUIDO LURQUIN** 

- Evolution in design and finition: introduction
- Modern and sleek
- Castle style
- Landscape style
- ► The most used downflow and upflow filtration systems
- High water-level skimming
- Edges extra large or extra small
- Originality: a variety of materials
- Built-in lighting: modular multifunctional passage system
- Beauty around the swimming pond
- ► In the small city garden
- Natural stone tiles on the liner

## Introduction

EVOLUTION IN DESIGN AND FINITION

























## Modern and sleek

STRAIGHT LINES
MINIMALISTIC

























## Castle style

MY GARDEN, MY CASTLE MY GARDEN, MY CASTLE FARM



























































## Landscape style

RURAL, A STYLIZED LAKE OR RIVER SMOOTH LINES

































# The most used downflow and upflow filtration systems

DOWNFLOW = CHEAP AND EASY TO INSTALL
UPFLOW = REMOVING MORE NUTRIENTS

























### Satellite Skimmer Pond Technics





## Pond Sieve Chamber with Bow Sieve





## Bow Sieve









## Dirt Remover









## High water-level skimming

WATER LEVEL 1,5 CM UNDER COVERING STONE







### Satellite Skimmer Pond Technics





















## Edges extra large or extra small

MEGA TILES 1 SQUARE METER OR MORE