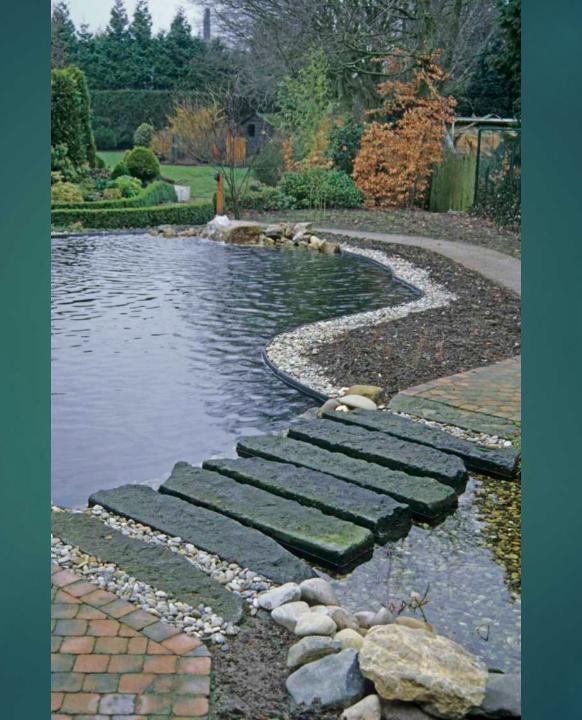

## Technical and design development in swimming ponds in Belgium

**GUIDO LURQUIN** 

- Evolution in design and finition: introduction
- Modern and sleek
- Castle style
- Landscape style
- ► The most used downflow and upflow filtration systems
- High water-level skimming
- Edges extra large or extra small
- Originality: a variety of materials
- Built-in lighting: modular multifunctional passage system
- Beauty around the swimming pond
- ► In the small city garden
- Natural stone tiles on the liner

## Introduction

EVOLUTION IN DESIGN AND FINITION

























## Modern and sleek

STRAIGHT LINES
MINIMALISTIC

























## Castle style

MY GARDEN, MY CASTLE MY GARDEN, MY CASTLE FARM



























































## Landscape style

RURAL, A STYLIZED LAKE OR RIVER SMOOTH LINES

































# The most used downflow and upflow filtration systems

DOWNFLOW = CHEAP AND EASY TO INSTALL
UPFLOW = REMOVING MORE NUTRIENTS

























### Satellite Skimmer Pond Technics





## Pond Sieve Chamber with Bow Sieve





## Bow Sieve









## Dirt Remover









## High water-level skimming

WATER LEVEL 1,5 CM UNDER COVERING STONE







### Satellite Skimmer Pond Technics





















## Edges extra large or extra small

MEGA TILES 1 SQUARE METER OR MORE E