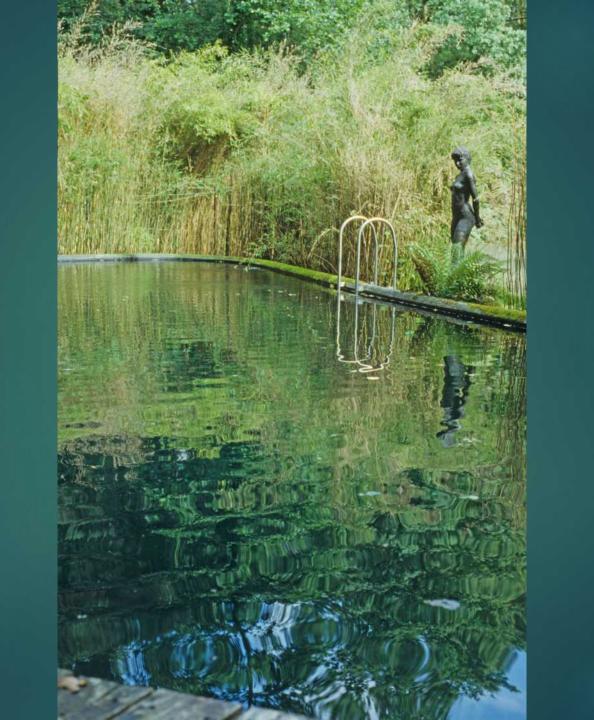

## Landscape style

RURAL, A STYLIZED LAKE OR RIVER SMOOTH LINES

### Beauty around the swimming pond

MORE FLOWERS NEXT TO TE SWIMMING POND NATURAL STONE WALLS, WATERFALLS