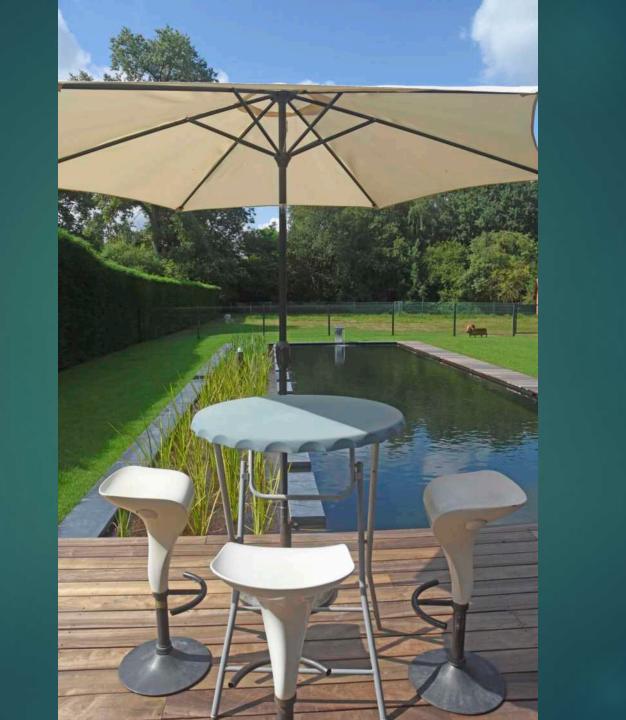

## Modern and sleek

STRAIGHT LINES
MINIMALISTIC

## Landscape style

RURAL, A STYLIZED LAKE OR RIVER SMOOTH LINES