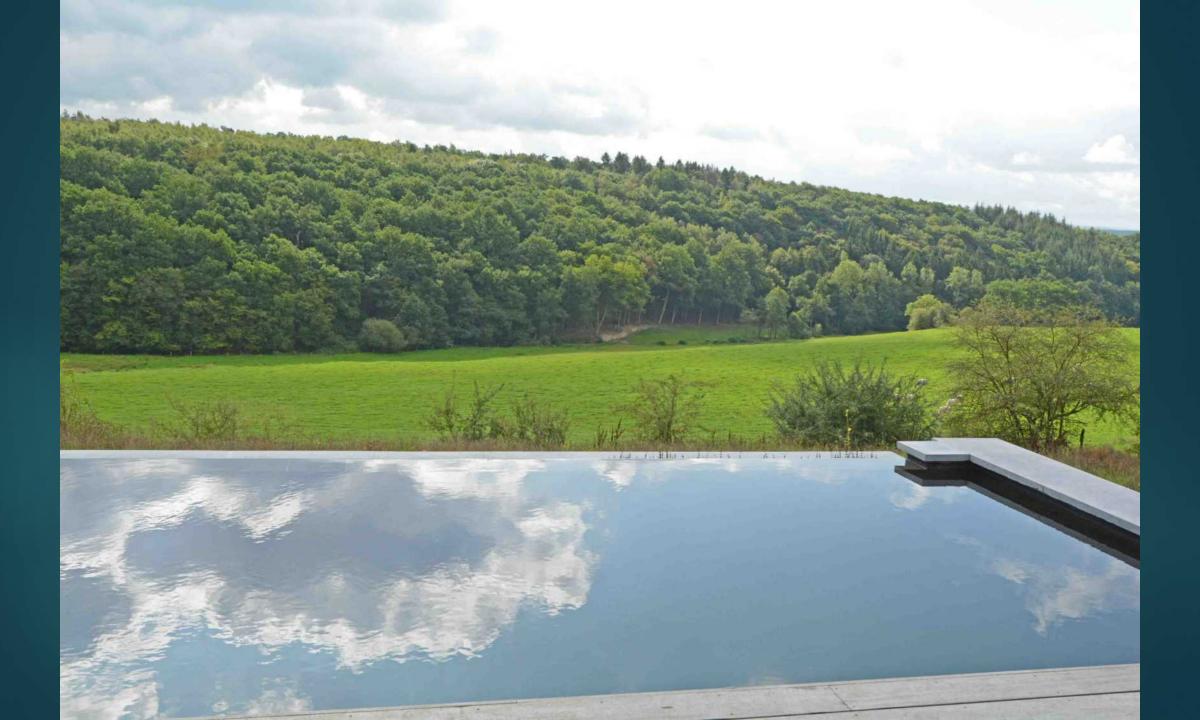

## Modern and sleek

STRAIGHT LINES
MINIMALISTIC

## Landscape style

RURAL, A STYLIZED LAKE OR RIVER SMOOTH LINES