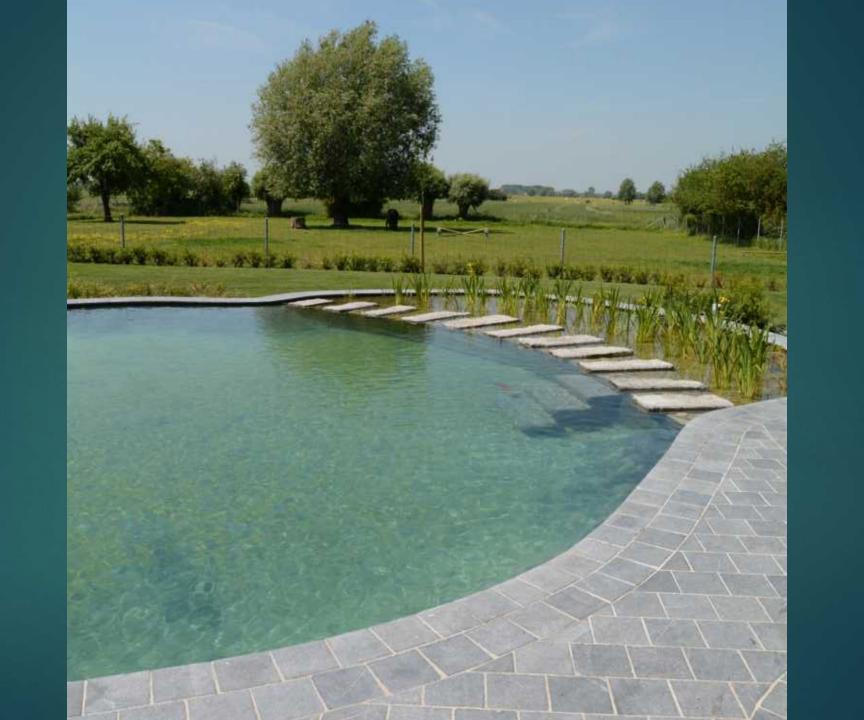

## Landscape style

RURAL, A STYLIZED LAKE OR RIVER SMOOTH LINES

### Beauty around the swimming pond

MORE FLOWERS NEXT TO TE SWIMMING POND NATURAL STONE WALLS, WATERFALLS

## Natural stone tiles on the liner

ONLY ON THE BOTTOM OF THE SWIMMING POND