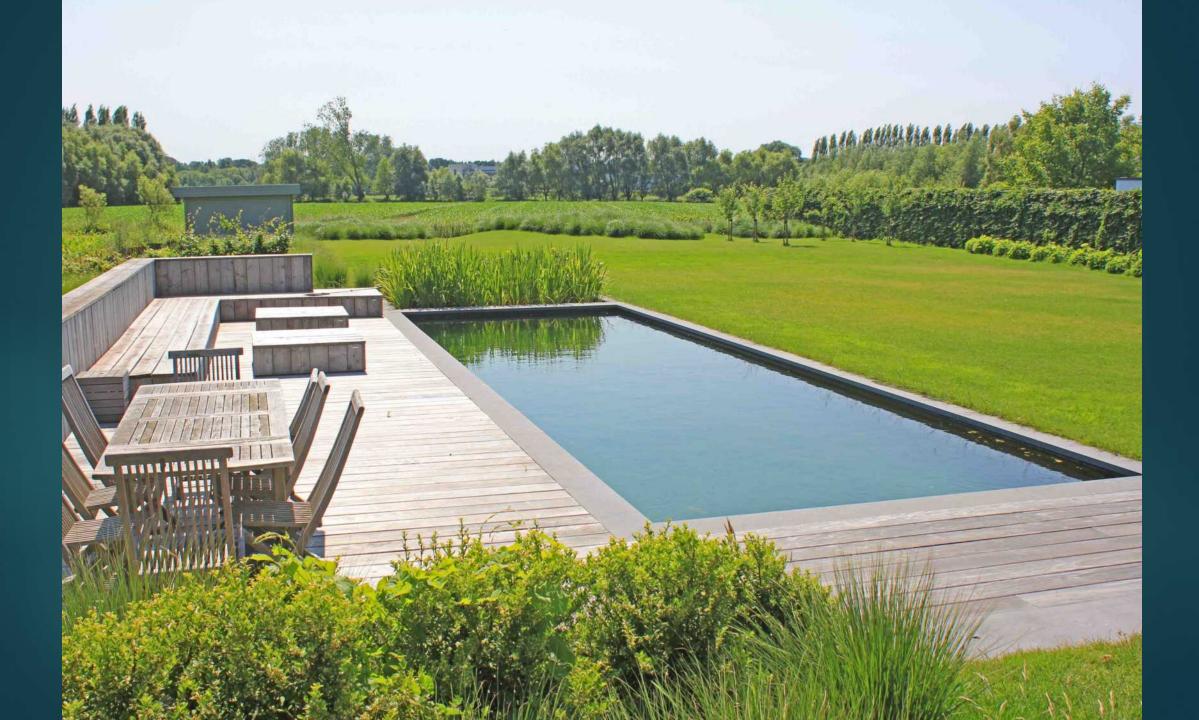

## Modern and sleek

STRAIGHT LINES
MINIMALISTIC

## Landscape style

RURAL, A STYLIZED LAKE OR RIVER SMOOTH LINES