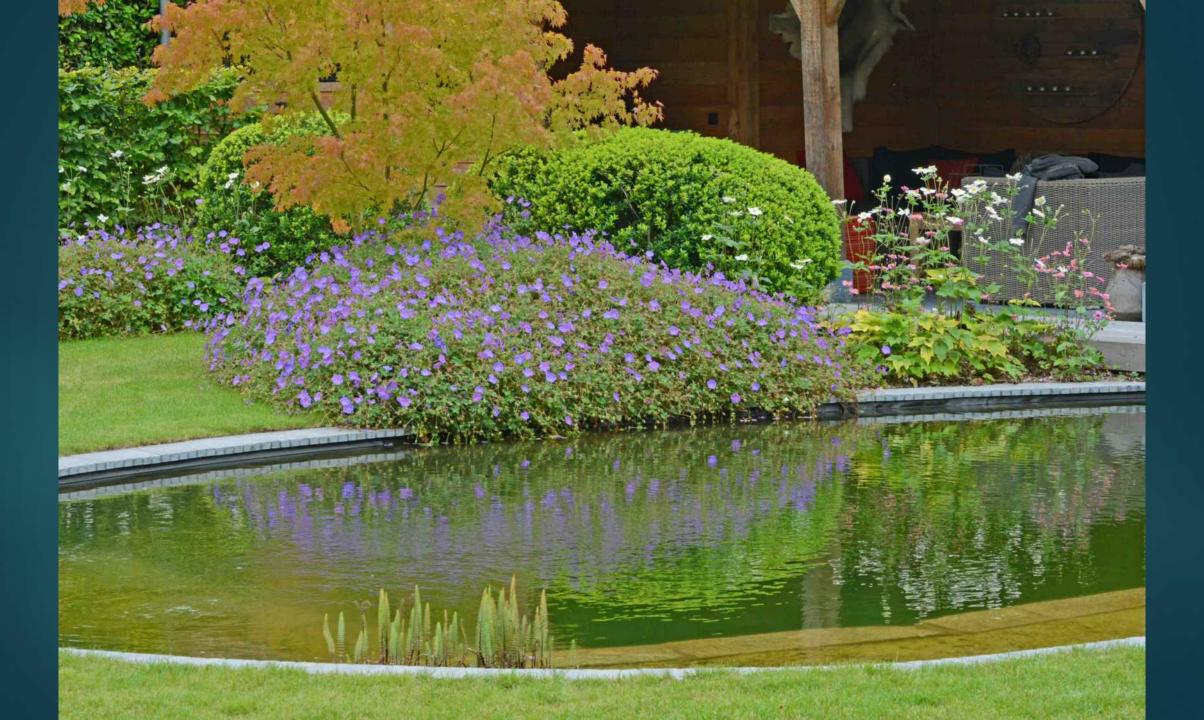

### Beauty around the swimming pond

MORE FLOWERS NEXT TO TE SWIMMING POND NATURAL STONE WALLS, WATERFALLS

## Geranium