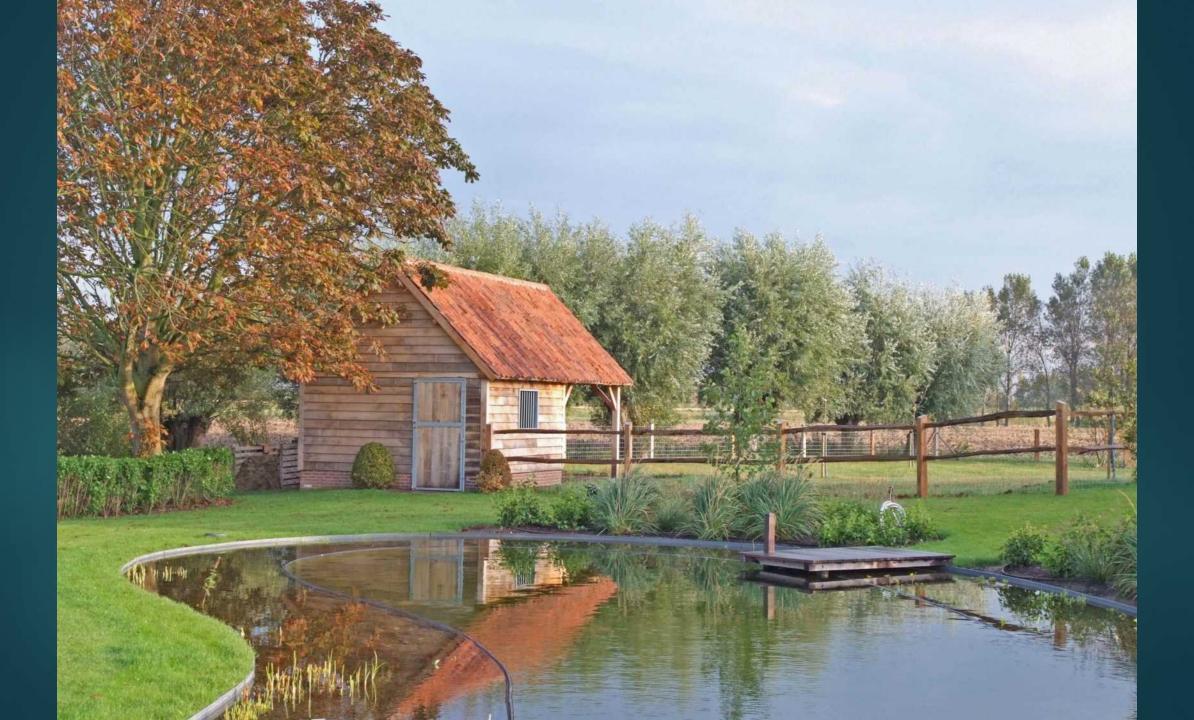

mming ponds in Belgium

**GUIDO LURQUIN** 

- Evolution in design and finition: introduction
- Modern and sleek
- Castle style
- Landscape style
- ► The most used downflow and upflow filtration systems
- High water-level skimming
- Edges extra large or extra small
- Originality: a variety of materials
- Built-in lighting: modular multifunctional passage system
- Beauty around the swimming pond
- ► In the small city garden
- Natural stone tiles on the liner

## Introduction

EVOLUTION IN DESIGN AND FINITION

























## Modern and sleek

STRAIGHT LINES
MINIMALISTIC

























## Castle style

MY GARDEN, MY CASTLE MY GARDEN, MY CASTLE FARM



























































## Landscape style

RURAL, A STYLIZED LAKE OR RIVER SMOOTH LINES

































# The most used downflow and upflow filtration systems

DOWNFLOW = CHEAP AND EASY TO INSTALL
UPFLOW = REMOVING MORE NUTRIENTS

























### Satellite Skimmer Pond Technics





## Pond Sieve Chamber with Bow Sieve





## Bow Sieve









## Dirt Remover









## High water-level skimming

WATER LEVEL 1,5 CM UNDER COVERING STONE







### Satellite Skimmer Pond Technics





















## Edges extra large or extra small

MEGA TILES 1 SQUARE METER OR MORE ECOLAT EASY TO USE

















































































































## Ecolat Eco-oh!























## Originality: a variety of materials

BE DIFFERENT















































## Built-