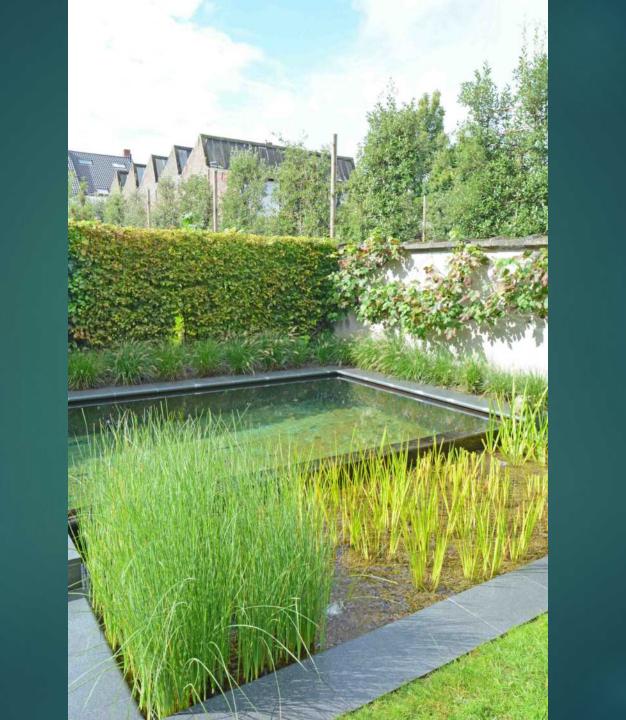

## Ecolat Eco-oh!























## Originality: a variety of materials

BE DIFFERENT















































## Built-in lighting

MODULAR MULTIFUNCTIONAL PASSAGE SYSTEM







## Multi Fonction Passage 50 mm Pondtechnics Professional water garden solutions





Massage Jet Cable seal

























## BrightPower LED 50mm













# BrightPower LED 110mm























### Beauty around the swimming pond

MORE FLOWERS NEXT TO TE SWIMMING POND NATURAL STONE WALLS, WATERFALLS



### Perovskia







# Hydrangea



















## Geranium





#### Rudbeckia













## Verbenia











































## In the small city garden

AND ALSO IN THE FRONT GARDEN











































## Natural stone tiles on the liner

ONLY ON THE BOTTOM OF THE SWIMMING POND

























## Thank you for your attention