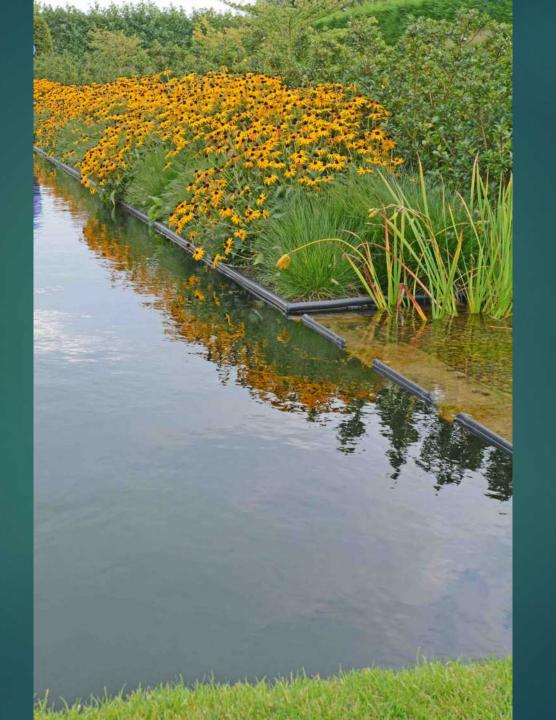

### Beauty around the swimming pond

MORE FLOWERS NEXT TO TE SWIMMING POND NATURAL STONE WALLS, WATERFALLS

#### Rudbeckia