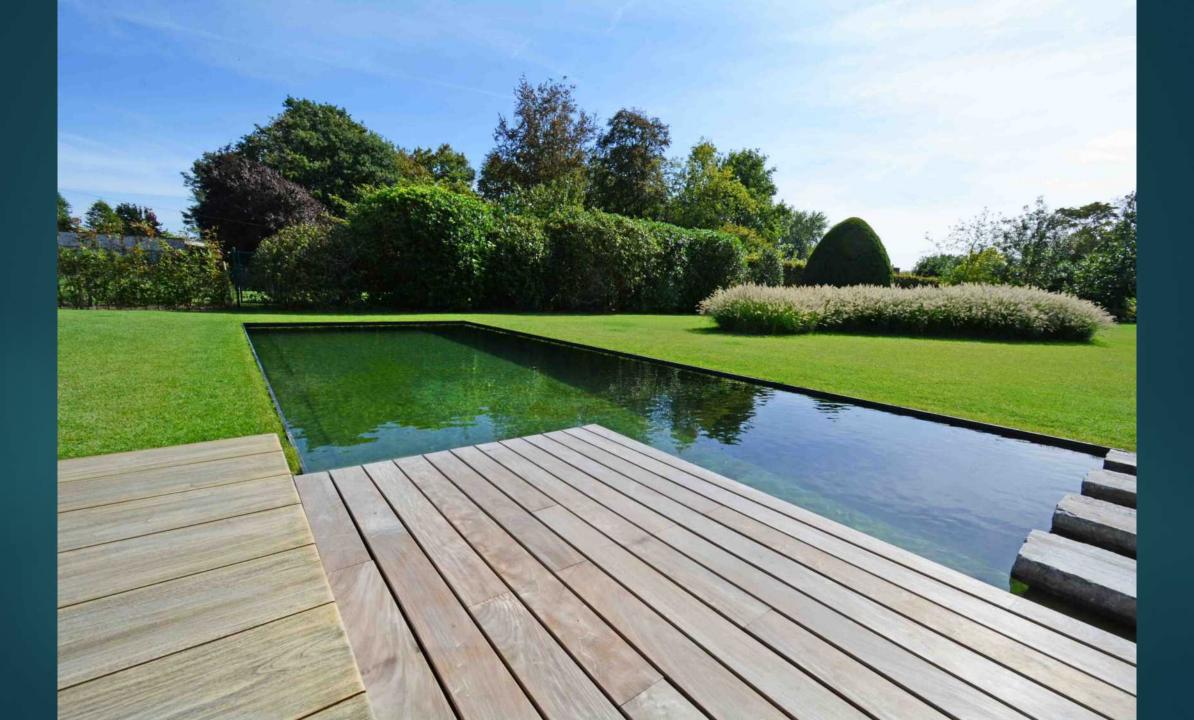

## Modern and sleek

STRAIGHT LINES
MINIMALISTIC

## Landscape style

RURAL, A STYLIZED LAKE OR RIVER SMOOTH LINES