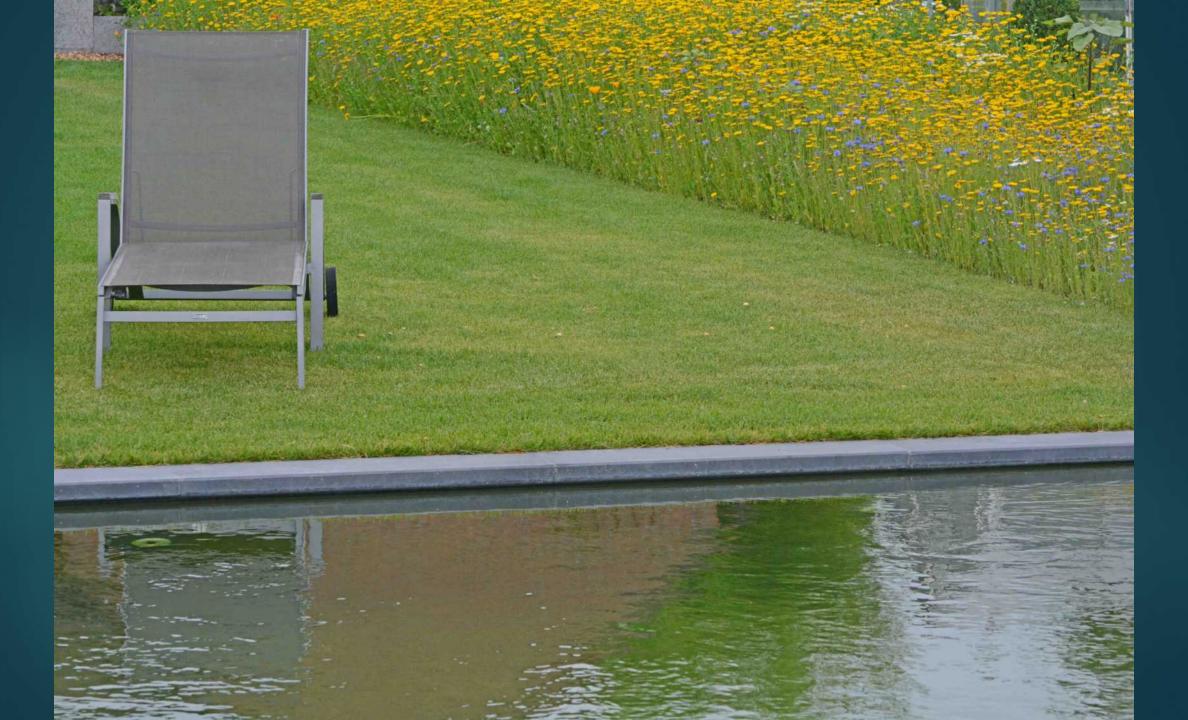

### Beauty around the swimming pond

MORE FLOWERS NEXT TO TE SWIMMING POND NATURAL STONE WALLS, WATERFALLS