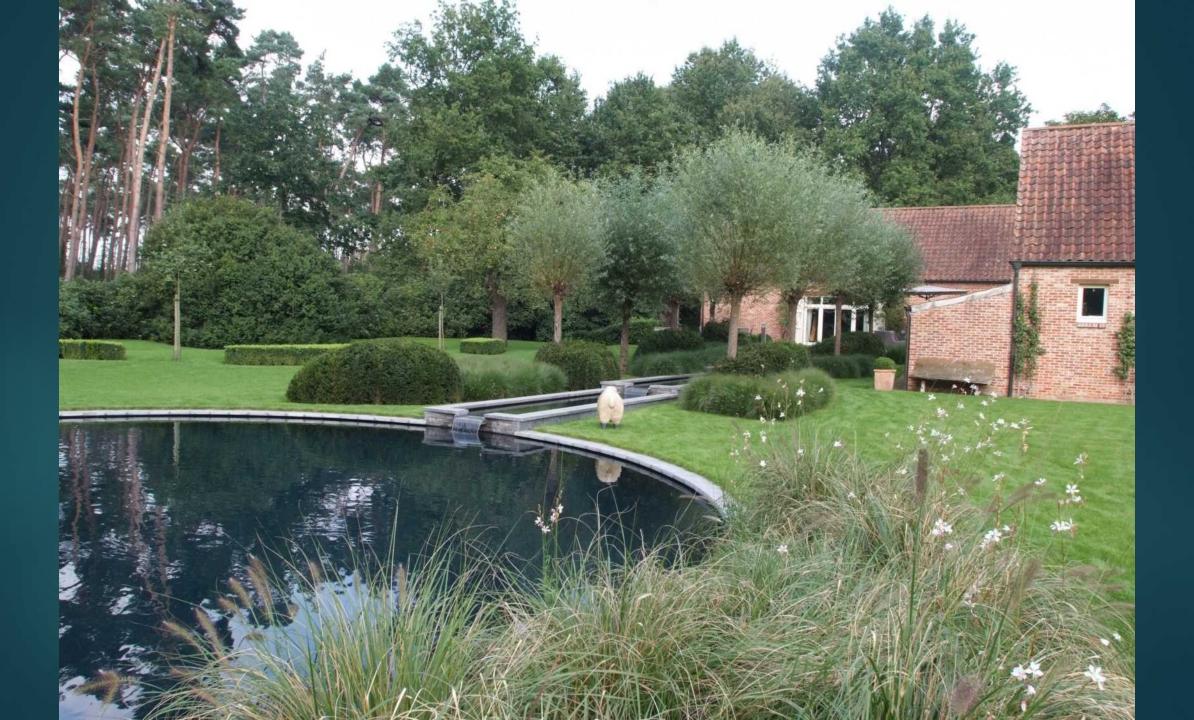

## Landscape style

RURAL, A STYLIZED LAKE OR RIVER SMOOTH LINES

### Beauty around the swimming pond

MORE FLOWERS NEXT TO TE SWIMMING POND NATURAL STONE WALLS, WATERFALLS