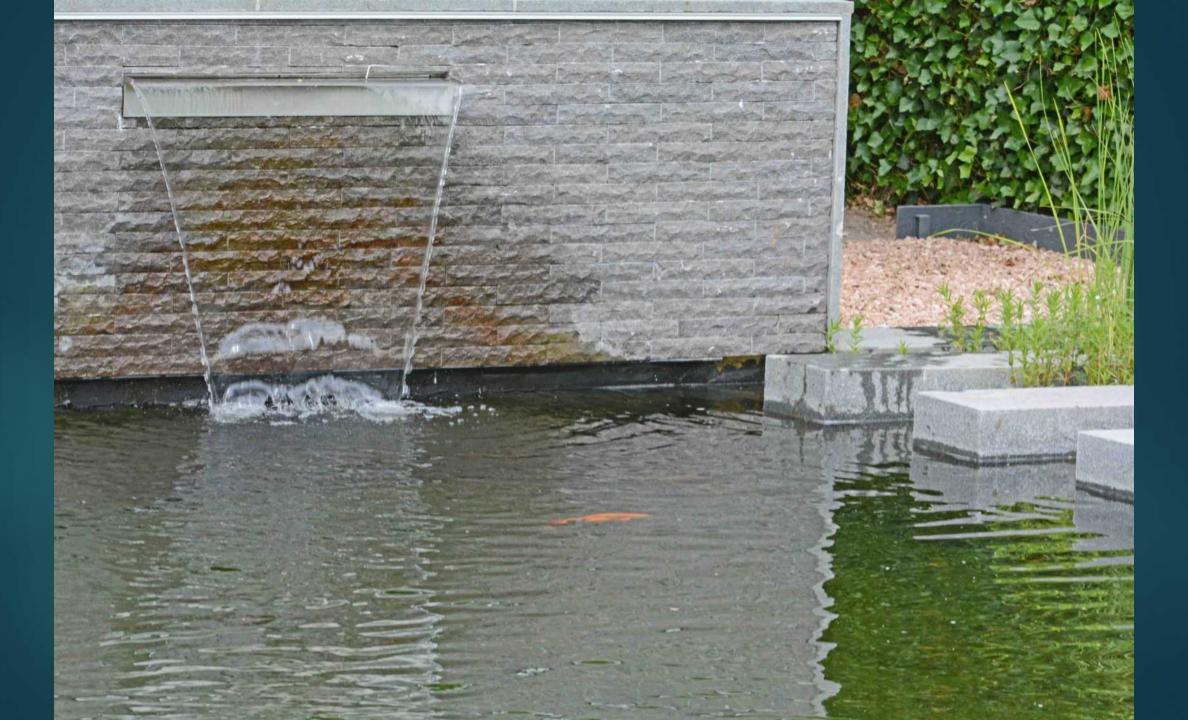

### Beauty around the swimming pond

MORE FLOWERS NEXT TO TE SWIMMING POND NATURAL STONE WALLS, WATERFALLS