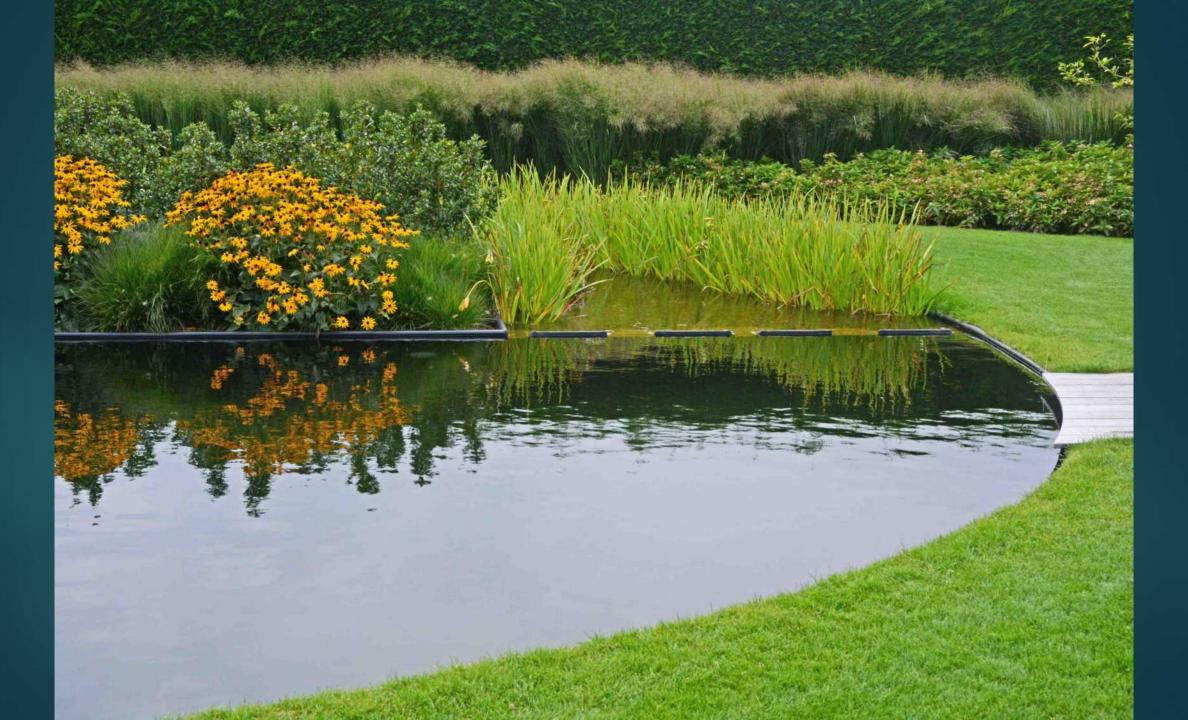

### Beauty around the swimming pond

MORE FLOWERS NEXT TO TE SWIMMING POND NATURAL STONE WALLS, WATERFALLS

#### Rudbeckia