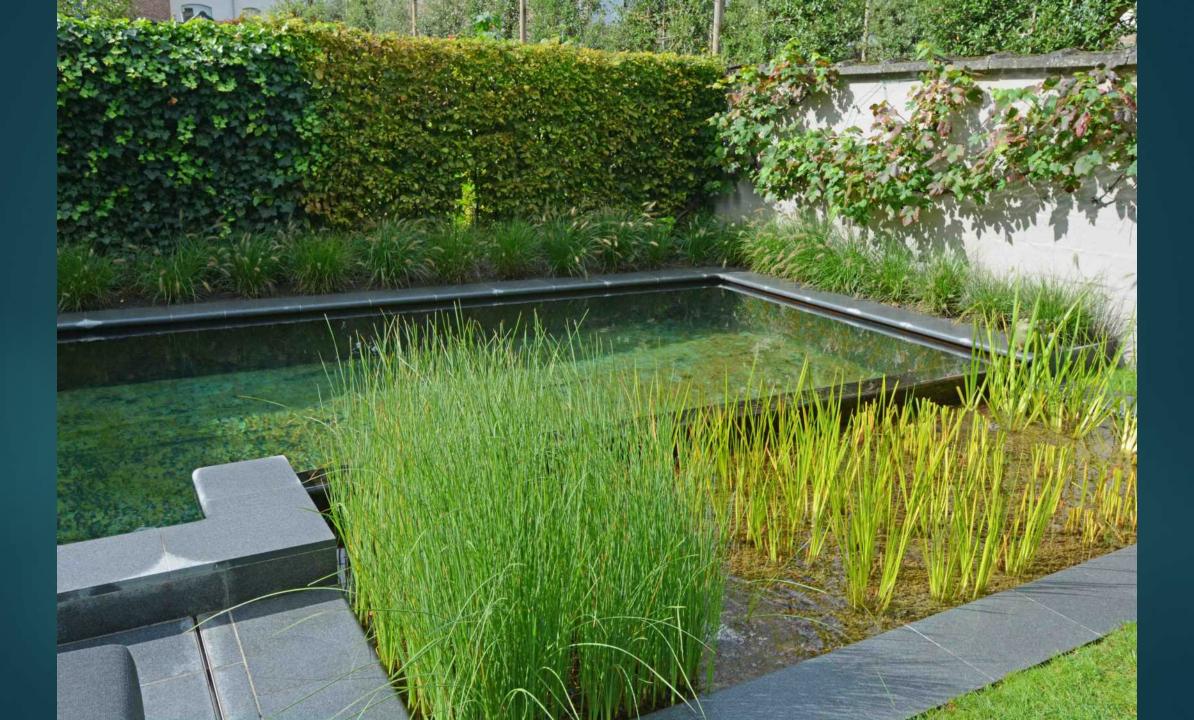

## Modern and sleek

STRAIGHT LINES
MINIMALISTIC

### Beauty around the swimming pond

MORE FLOWERS NEXT TO TE SWIMMING POND NATURAL STONE WALLS, WATERFALLS

## In the small city garden

AND ALSO IN THE FRONT GARDEN