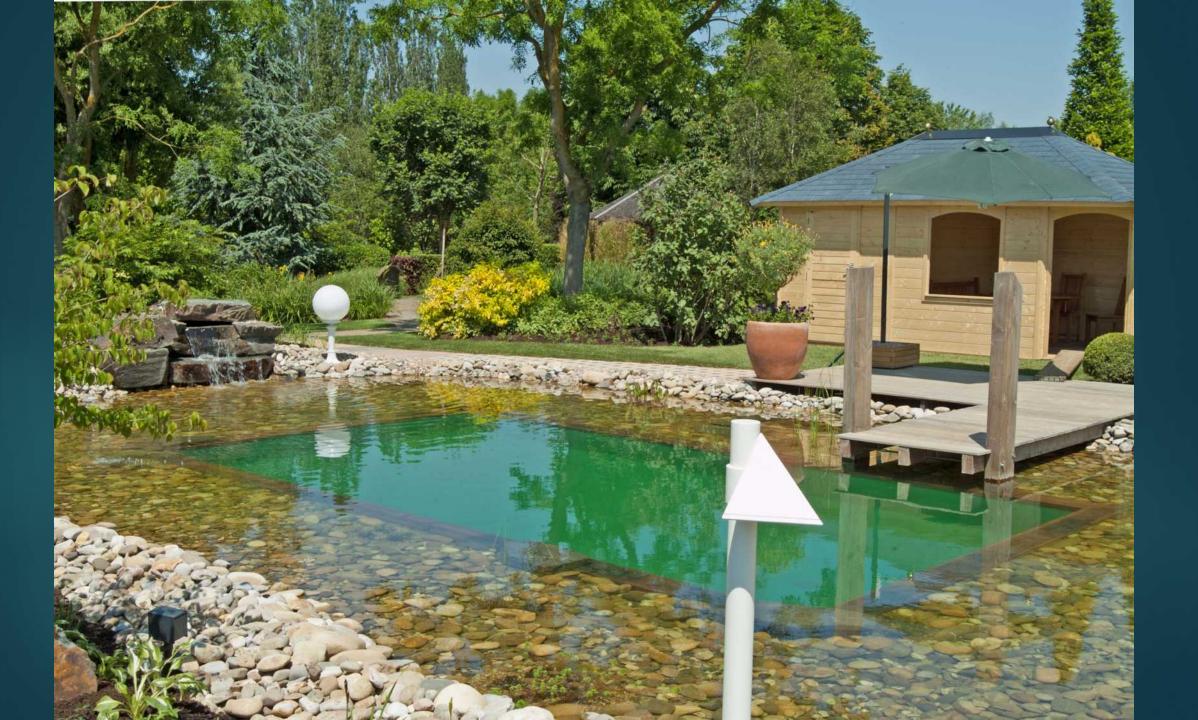

## Landscape style

RURAL, A STYLIZED LAKE OR RIVER SMOOTH LINES

### Beauty around the swimming pond

MORE FLOWERS NEXT TO TE SWIMMING POND NATURAL STONE WALLS, WATERFALLS