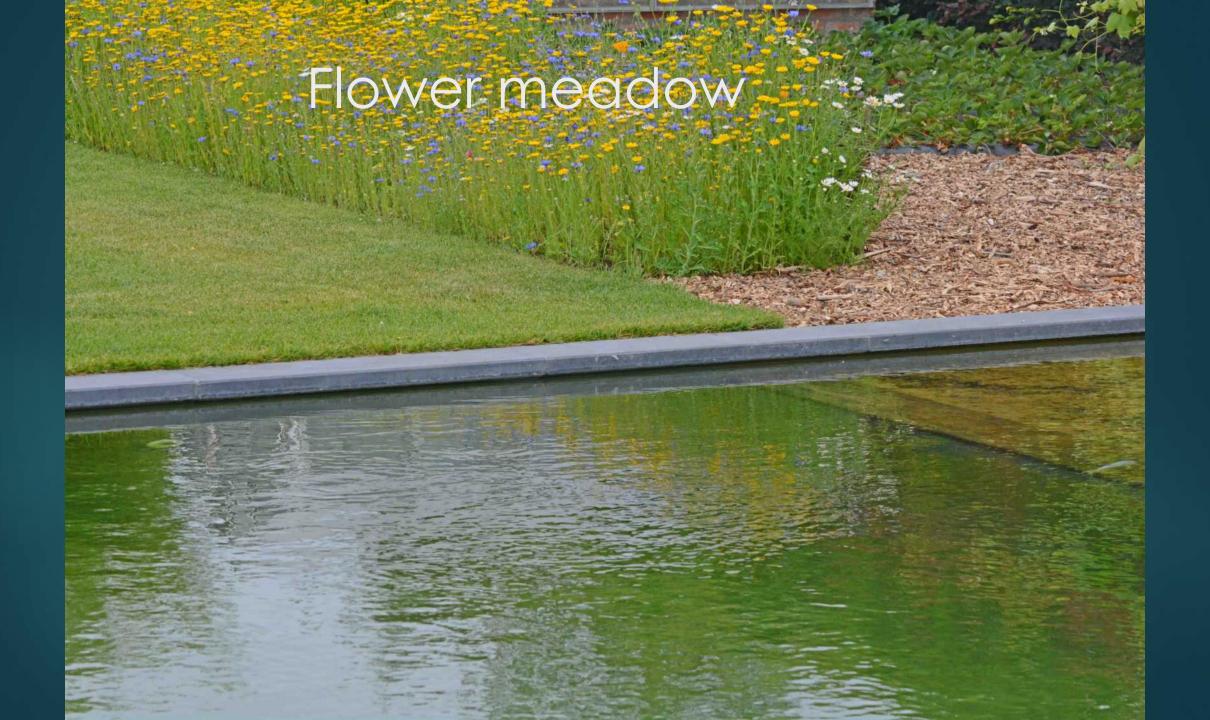

### Beauty around the swimming pond

MORE FLOWERS NEXT TO TE SWIMMING POND NATURAL STONE WALLS, WATERFALLS