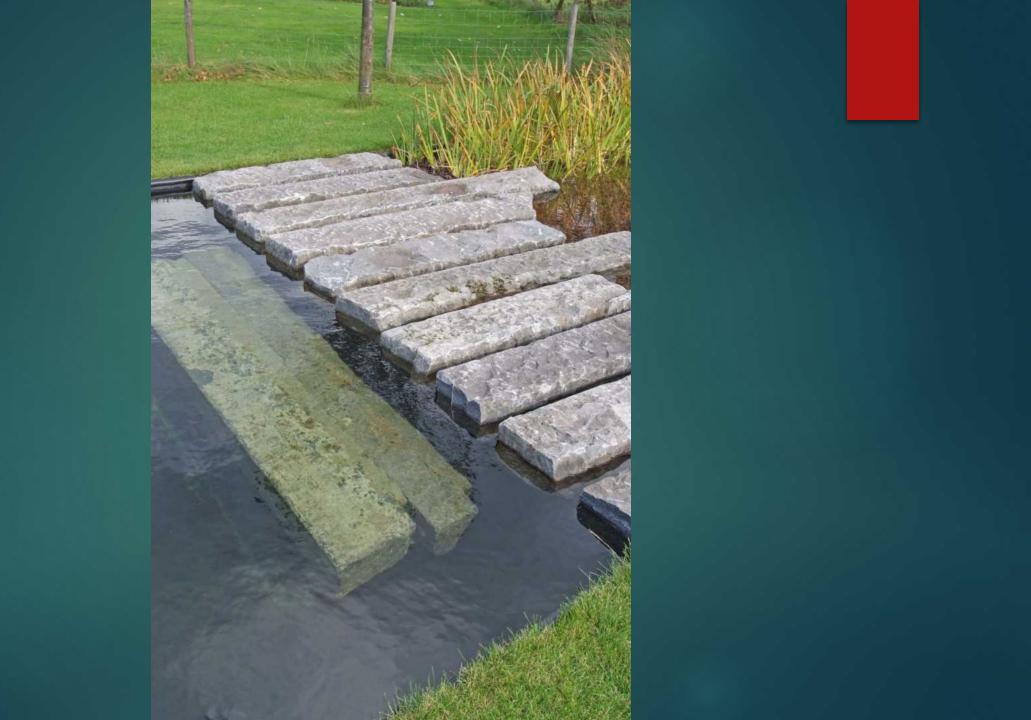

Castle style

MY GARDEN, MY CASTLE MY GARDEN, MY CASTLE FARM



























































## Landscape style

RURAL, A STYLIZED LAKE OR RIVER SMOOTH LINES

































# The most used downflow and upflow filtration systems

DOWNFLOW = CHEAP AND EASY TO INSTALL
UPFLOW = REMOVING MORE NUTRIENTS

























### Satellite Skimmer Pond Technics





## Pond Sieve Chamber with Bow Sieve





## Bow Sieve









## Dirt Remover









## High water-level skimming

WATER LEVEL 1,5 CM UNDER COVERING STONE







### Satellite Skimmer Pond Technics





















## Edges extra large or extra small

MEGA TILES 1 SQUARE METER OR MORE ECOLAT EASY TO USE

















































































































## Ecolat Eco-oh!























## Originality: a variety of materials

BE DIFFERENT















































## Built-in lighting

MODULAR MULTIFUNCTIONAL PASSAGE SYSTEM







## Multi Fonction Passage 50 mm Pondtechnics Professional water garden solutions





Massage Jet Cable seal

























## BrightPower LED 50mm













# BrightPower LED 110mm























### Beauty around the swimming pond

MORE FLOWERS NEXT TO TE SWIMMING POND NATURAL STONE WALLS, WATERFALLS



### Perovskia







# Hydrangea



















## Geranium





#### Rudbeckia













## Verbenia











































## In the small city garden

AND ALSO IN THE FRONT GARDEN