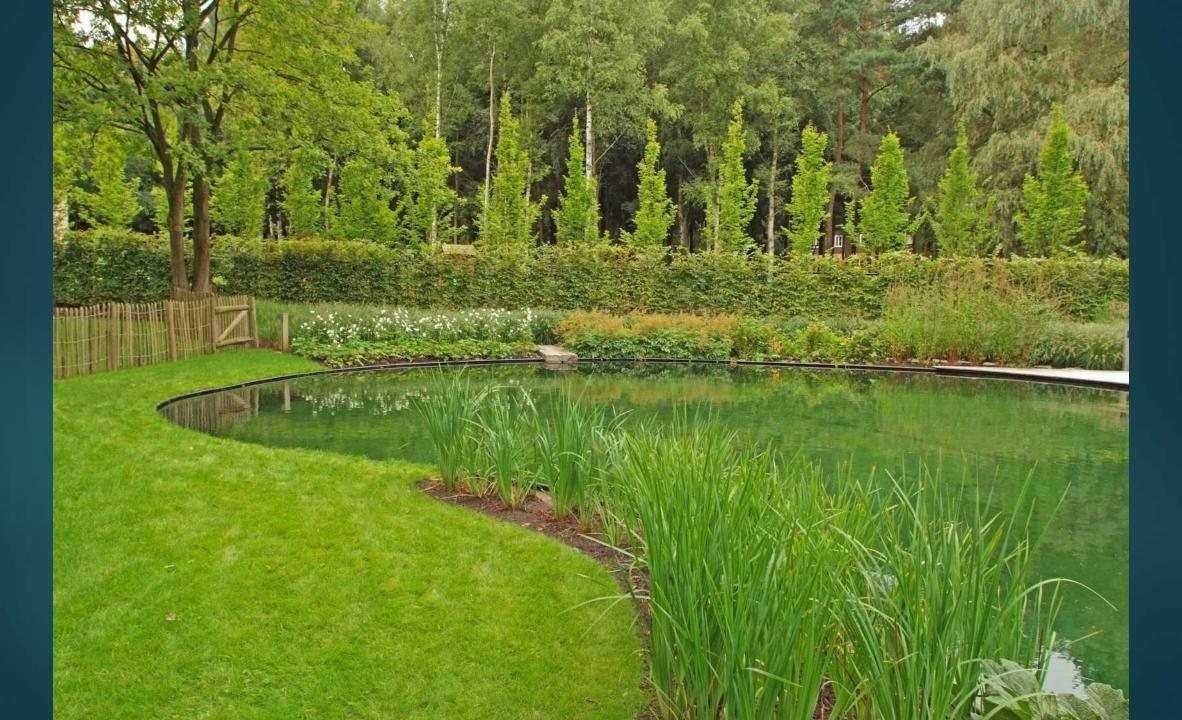

in Belgium

**GUIDO LURQUIN** 

- Evolution in design and finition: introduction
- Modern and sleek
- Castle style
- Landscape style
- ► The most used downflow and upflow filtration systems
- High water-level skimming
- Edges extra large or extra small
- Originality: a variety of materials
- Built-in lighting: modular multifunctional passage system
- Beauty around the swimming pond
- ► In the small city garden
- Natural stone tiles on the liner

## Introduction

EVOLUTION IN DESIGN AND FINITION

























## Modern and sleek

STRAIGHT LINES
MINIMALISTIC

























## Castle style

MY GARDEN, MY CASTLE MY GARDEN, MY CASTLE FARM



























































## Landscape style

RURAL, A STYLIZED LAKE OR RIVER SMOOTH LINES

































# The most used downflow and upflow filtration systems

DOWNFLOW = CHEAP AND EASY TO INSTALL
UPFLOW = REMOVING MORE NUTRIENTS

























### Satellite Skimmer Pond Technics





## Pond Sieve Chamber with Bow Sieve





## Bow Sieve









## Dirt Remover









## High water-level skimming

WATER LEVEL 1,5 CM UNDER COVERING STONE







### Satellite Skimmer Pond Technics





















## Edges extra large or extra small

MEGA TILES 1 SQUARE METER OR MORE ECOLAT EASY TO USE

















































































































## Ecolat Eco-oh!























## Originality: a variety of materials

BE DIFFERENT















































## Built-in lighting