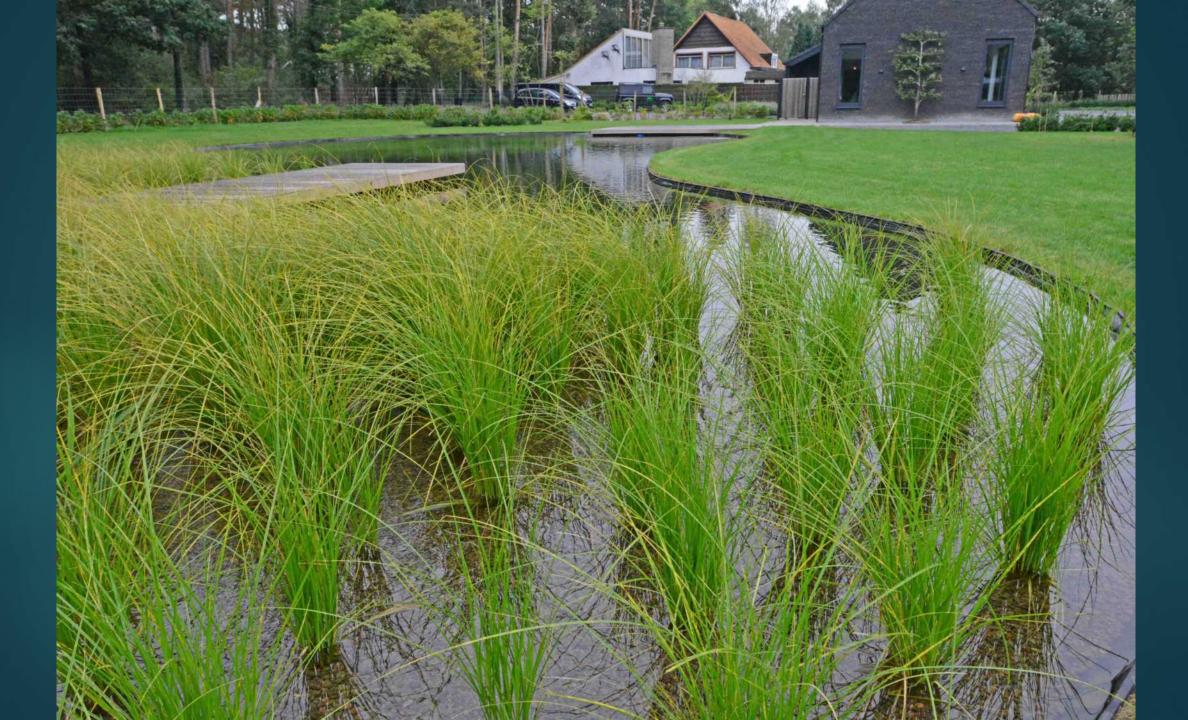

GUIDO LURQUIN** 

- Evolution in design and finition: introduction
- Modern and sleek
- Castle style
- Landscape style
- ► The most used downflow and upflow filtration systems
- High water-level skimming
- Edges extra large or extra small
- Originality: a variety of materials
- Built-in lighting: modular multifunctional passage system
- Beauty around the swimming pond
- ► In the small city garden
- Natural stone tiles on the liner

## Introduction

EVOLUTION IN DESIGN AND FINITION

























## Modern and sleek

STRAIGHT LINES
MINIMALISTIC

























## Castle style

MY GARDEN, MY CASTLE MY GARDEN, MY CASTLE FARM



























































## Landscape style

RURAL, A STYLIZED LAKE OR RIVER SMOOTH LINES

































# The most used downflow and upflow filtration systems

DOWNFLOW = CHEAP AND EASY TO INSTALL
UPFLOW = REMOVING MORE NUTRIENTS

























### Satellite Skimmer Pond Technics





## Pond Sieve Chamber with Bow Sieve





## Bow Sieve









## Dirt Remover









## High water-level skimming

WATER LEVEL 1,5 CM UNDER COVERING STONE







### Satellite Skimmer Pond Technics





















## Edges extra large or extra small

MEGA TILES 1 SQUARE METER OR MORE ECOLAT EASY TO USE

















































































































## Ecolat Eco-oh!























## Originality: a variety of materials

BE DIFFERENT















































## Built-in lighting

MODULAR MULTI