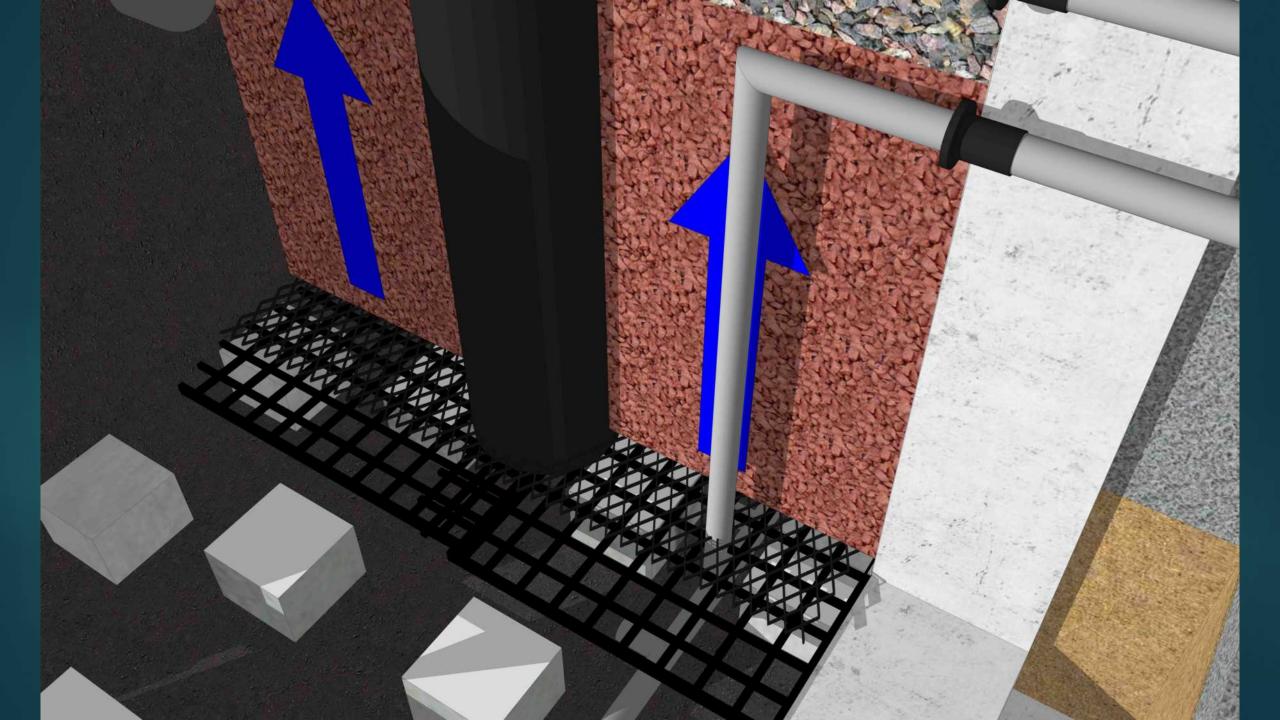

ety of materials
- Built-in lighting: modular multifunctional passage system
- Beauty around the swimming pond
- ► In the small city garden
- Natural stone tiles on the liner

## Introduction

EVOLUTION IN DESIGN AND FINITION

























## Modern and sleek

STRAIGHT LINES
MINIMALISTIC

























## Castle style

MY GARDEN, MY CASTLE MY GARDEN, MY CASTLE FARM



























































## Landscape style

RURAL, A STYLIZED LAKE OR RIVER SMOOTH LINES

































# The most used downflow and upflow filtration systems

DOWNFLOW = CHEAP AND EASY TO INSTALL
UPFLOW = REMOVING MORE NUTRIENTS

























### Satellite Skimmer Pond Technics





## Pond Sieve Chamber with Bow Sieve





## Bow Sieve









## Dirt Remover









## High water-level skimming

WATER LEVEL 1,5 CM UNDER COVERING STONE







### Satellite Skimmer Pond Technics





















## Edges extra large or extra small

MEGA TILES 1 SQUARE METER OR MORE ECOLAT EASY TO USE

















































































































## Ecolat Eco-oh!























## Originality: a variety of materials

BE DIFFERENT















































## Built-in lighting

MODULAR MULTIFUNCTIONAL PASSAGE SYSTEM







## Multi Fonction Passage 50 mm Pondtechnics Professional water garden solutions





Massage Jet Cable seal

























## BrightPower LED 50mm













# BrightPower LED 110mm























### Beaut