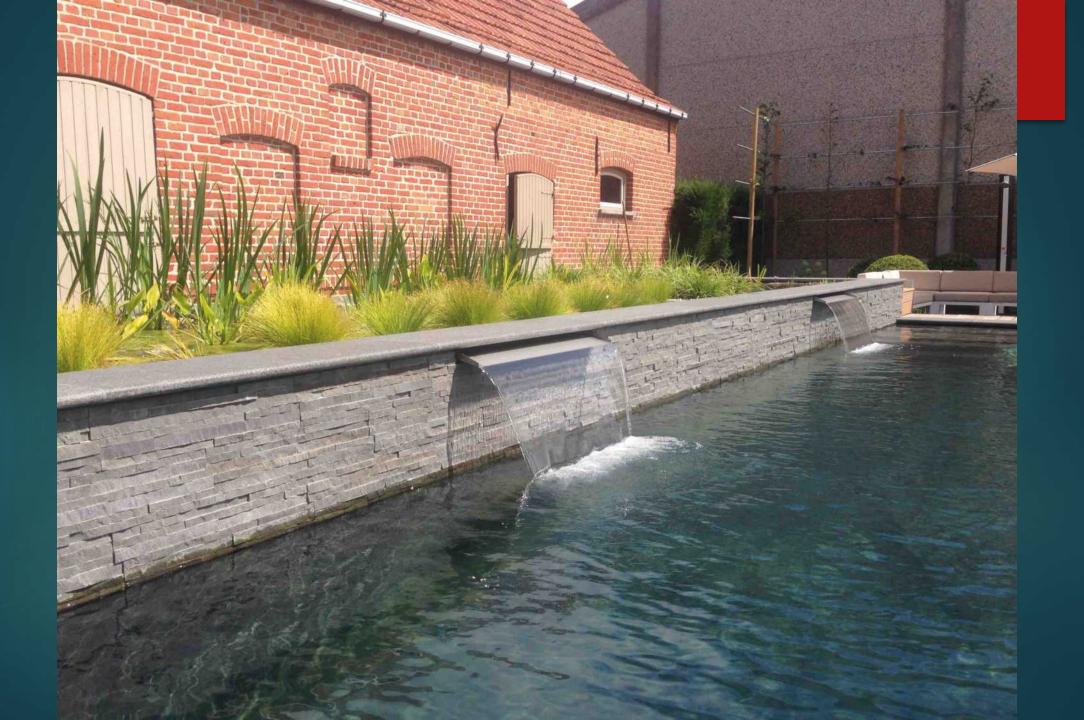

### Beauty around the swimming pond

MORE FLOWERS NEXT TO TE SWIMMING POND NATURAL STONE WALLS, WATERFALLS