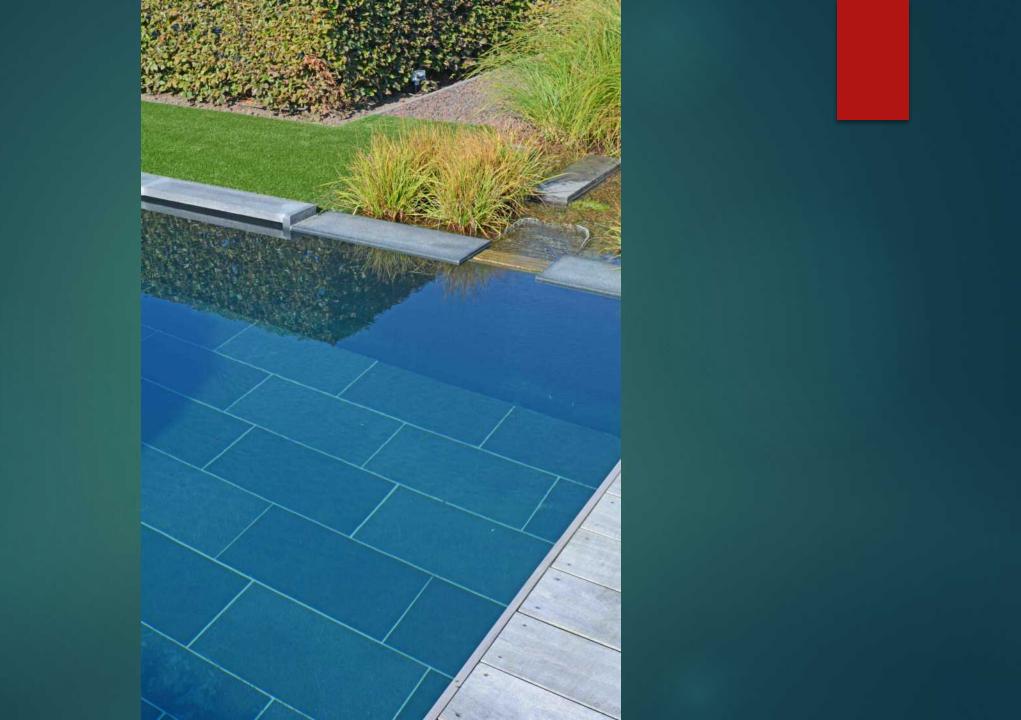

### Beauty around the swimming pond

MORE FLOWERS NEXT TO TE SWIMMING POND NATURAL STONE WALLS, WATERFALLS

## Landscape style

RURAL, A STYLIZED LAKE OR RIVER SMOOTH LINES