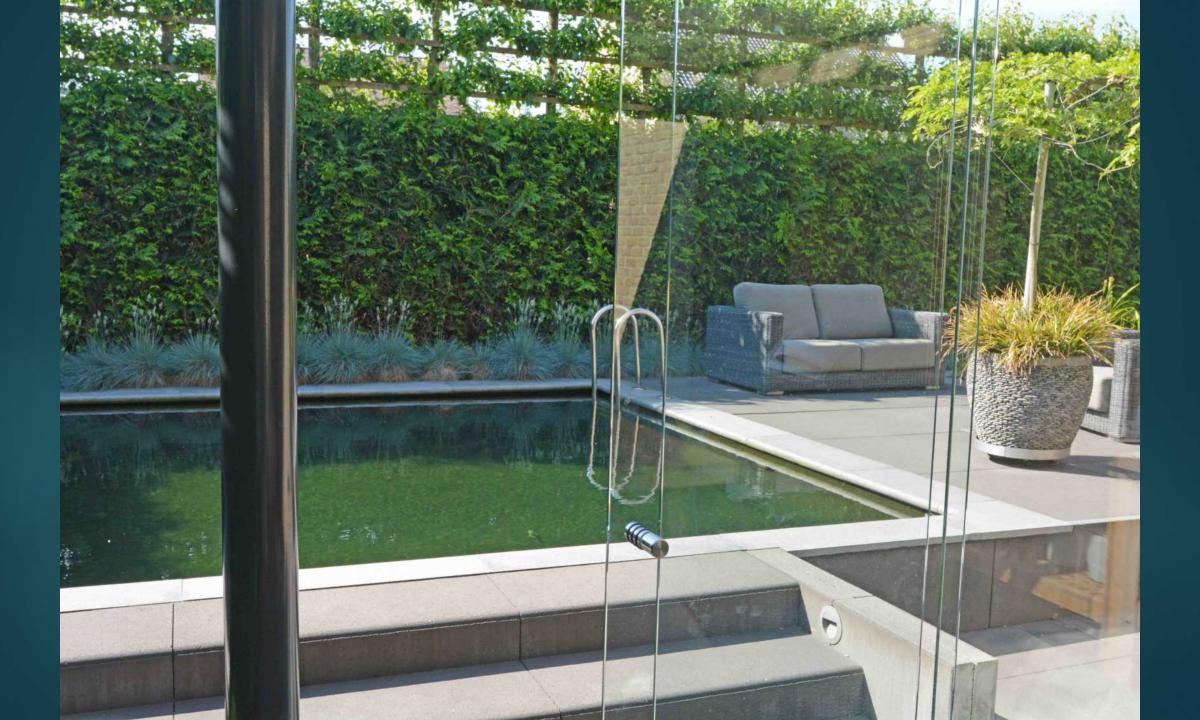

## Modern and sleek

STRAIGHT LINES
MINIMALISTIC

## High water-level skimming

WATER LEVEL 1,5 CM UNDER COVERING STONE