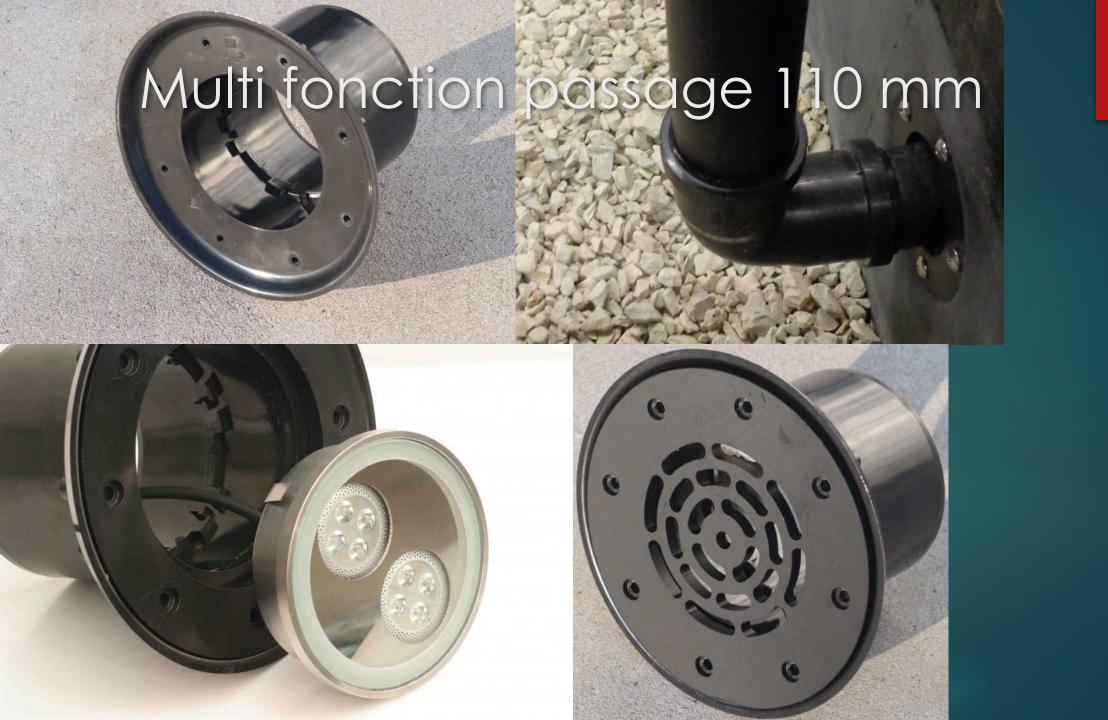

llite Skimmer Pond Technics





## Pond Sieve Chamber with Bow Sieve





## Bow Sieve









## Dirt Remover









## High water-level skimming

WATER LEVEL 1,5 CM UNDER COVERING STONE







### Satellite Skimmer Pond Technics





















## Edges extra large or extra small

MEGA TILES 1 SQUARE METER OR MORE ECOLAT EASY TO USE

















































































































## Ecolat Eco-oh!























## Originality: a variety of materials

BE DIFFERENT















































## Built-in lighting

MODULAR MULTIFUNCTIONAL PASSAGE SYSTEM







## Multi Fonction Passage 50 mm Pondtechnics Professional water garden solutions





Massage Jet Cable seal

























## BrightPower LED 50mm













# BrightPower LED 110mm























### Beauty around the swimming pond

MORE FLOWERS NEXT TO TE SWIMMING POND NATURAL STONE WALLS, WATERFALLS



### Perovskia







# Hydrangea



















## Geranium





#### Rudbeckia













## Verbenia











































## In the small city garden

AND ALSO IN THE FRONT GARDEN











































## Natural stone tiles on the liner

ONLY ON THE BOTTOM OF THE SWIMMING POND

























## Thank you for your attention