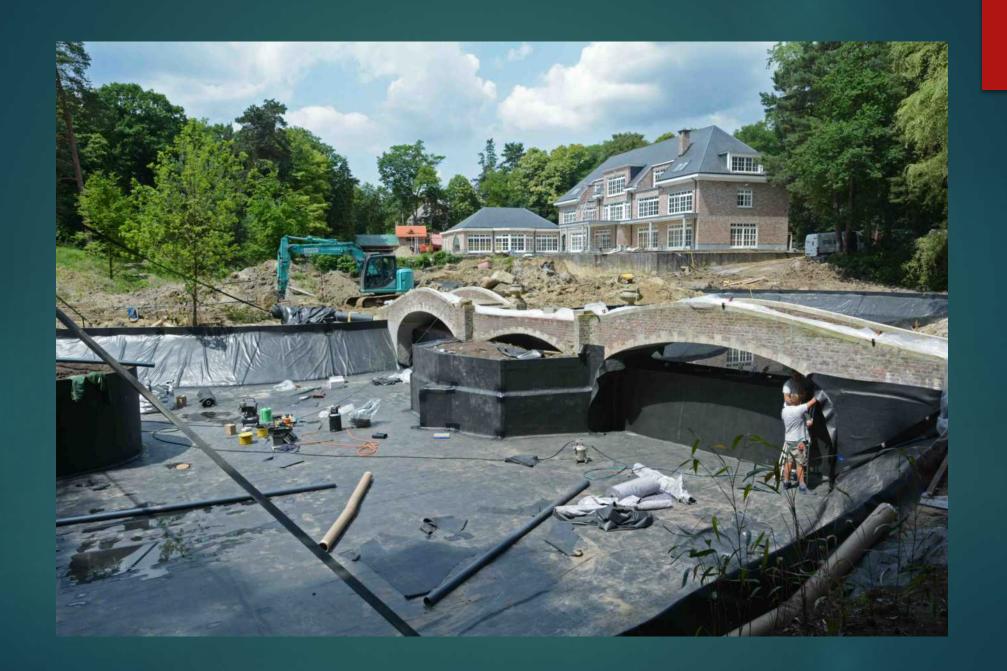

## Technical and design development in swimming ponds in Belgium

**GUIDO LURQUIN** 

- Evolution in design and finition: introduction
- Modern and sleek
- Castle style
- Landscape style
- ► The most used downflow and upflow filtration systems
- High water-level skimming
- Edges extra large or extra small
- Originality: a variety of materials
- Built-in lighting: modular multifunctional passage system
- Beauty around the swimming pond
- ► In the small city garden
- Natural stone tiles on the liner

## Introduction

EVOLUTION IN DESIGN AND FINITION

























## Modern and sleek

STRAIGHT LINES
MINIMALISTIC

























## Castle style

MY GARDEN, MY CASTLE MY GARDEN, MY CASTLE FARM



























































## Landscape style

RURAL, A STYLIZED LAKE OR RIVER SMOOTH LINES

































# The most used downflow and upflow filtration systems

DOWNFLOW = CHEAP AND EASY TO INSTALL
UPFLOW = REMOVING MORE NUTRIENTS

























### Satellite Skimmer Pond Technics





## Pond Sieve Chamber with Bow Sieve





## Bow Sieve









## Dirt Remover









## High water-level skimming

WATER LEVEL 1,5 CM UNDER COVERING STONE







### Satellite Skimmer Pond Technics





















## Edges extra large or extra small

MEGA TILES 1 SQUARE METER OR MORE ECOLAT EASY TO USE

















































































































## Ecolat Eco-oh!























## Originality: a variety of material