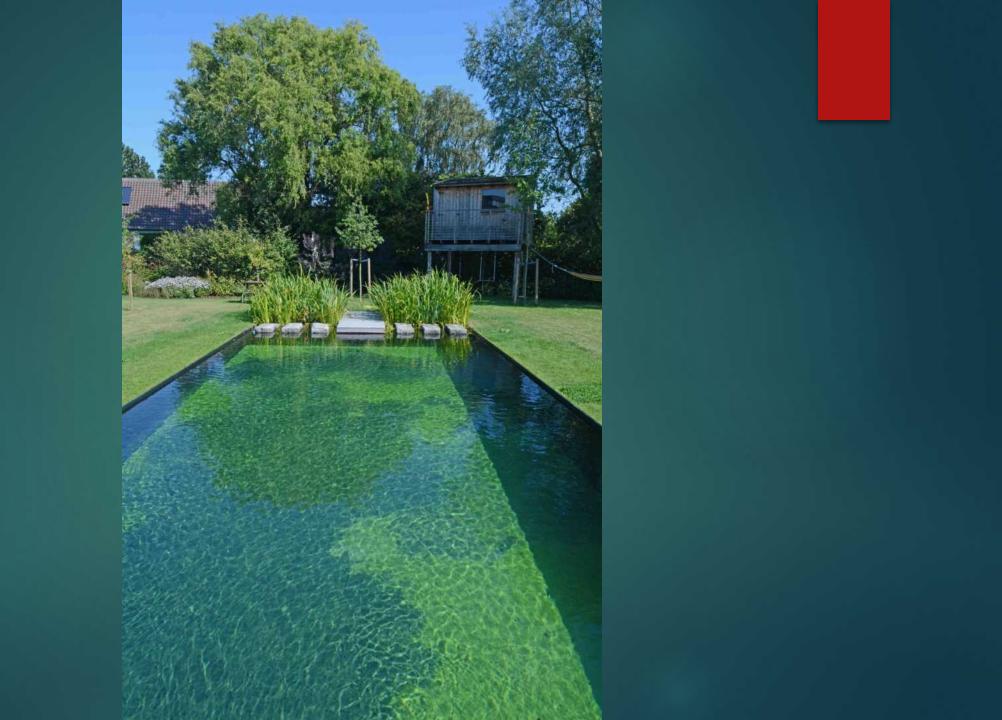

STRAIGHT LINES
MINIMALISTIC

























## Castle style

MY GARDEN, MY CASTLE MY GARDEN, MY CASTLE FARM



























































## Landscape style

RURAL, A STYLIZED LAKE OR RIVER SMOOTH LINES

































# The most used downflow and upflow filtration systems

DOWNFLOW = CHEAP AND EASY TO INSTALL
UPFLOW = REMOVING MORE NUTRIENTS

























### Satellite Skimmer Pond Technics





## Pond Sieve Chamber with Bow Sieve





## Bow Sieve









## Dirt Remover









## High water-level skimming

WATER LEVEL 1,5 CM UNDER COVERING STONE







### Satellite Skimmer Pond Technics





















## Edges extra large or extra small

MEGA TILES 1 SQUARE METER OR MORE ECOLAT EASY TO USE

















































































































## Ecolat Eco-oh!























## Originality: a variety of materials

BE DIFFERENT















































## Built-in lighting

MODULAR MULTIFUNCTIONAL PASSAGE SYSTEM







## Multi Fonction Passage 50 mm Pondtechnics Professional water garden solutions





Massage Jet Cable seal

























## BrightPower LED 50mm













# BrightPower LED 110mm























### Beauty around the swimming pond

MORE FLOWERS NEXT TO TE SWIMMING POND NATURAL STONE WALLS, WATERFALLS



### Perovskia







# Hydrangea



















## Geranium





#### Rudbeckia













## Verbenia











































## In the small cit