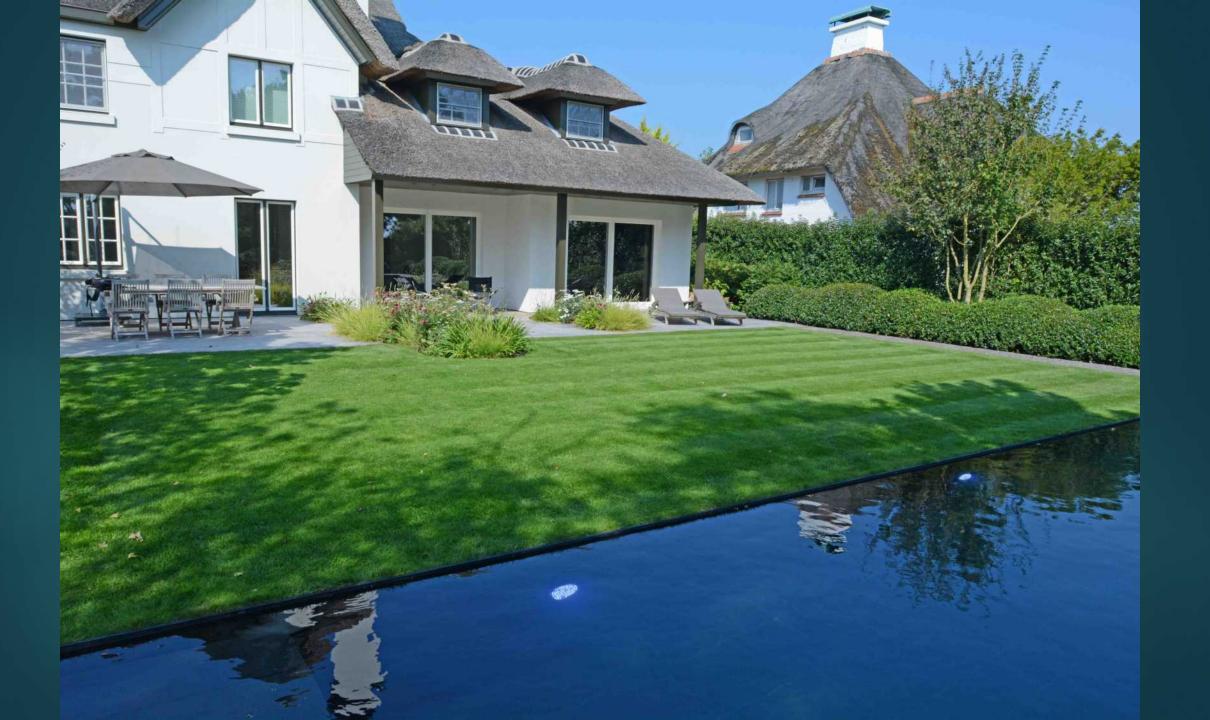

## High water-level skimming

WATER LEVEL 1,5 CM UNDER COVERING STONE

## Built-in lighting

MODULAR MULTIFUNCTIONAL PASSAGE SYSTEM