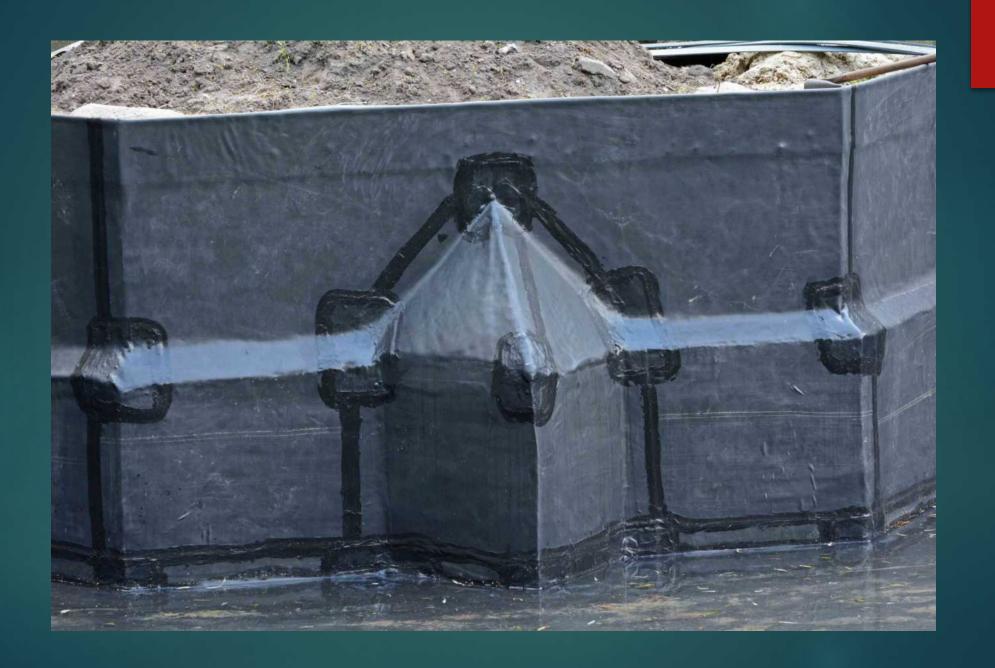

## Technical and design development in swimming ponds in Belgium

**GUIDO LURQUIN** 

- Evolution in design and finition: introduction
- Modern and sleek
- Castle style
- Landscape style
- ► The most used downflow and upflow filtration systems
- High water-level skimming
- Edges extra large or extra small
- Originality: a variety of materials
- Built-in lighting: modular multifunctional passage system
- Beauty around the swimming pond
- ► In the small city garden
- Natural stone tiles on the liner

## Introduction

EVOLUTION IN DESIGN AND FINITION

























## Modern and sleek

STRAIGHT LINES
MINIMALISTIC

























## Castle style

MY GARDEN, MY CASTLE MY GARDEN, MY CASTLE FARM



























































## Landscape style

RURAL, A STYLIZED LAKE OR RIVER SMOOTH LINES

































# The most used downflow and upflow filtration systems

DOWNFLOW = CHEAP AND EASY TO INSTALL
UPFLOW = REMOVING MORE NUTRIENTS

























### Satellite Skimmer Pond Technics





## Pond Sieve Chamber with Bow Sieve





## Bow Sieve









## Dirt Remover









## High water-level skimming

WATER LEVEL 1,5 CM UNDER COVERING STONE







### Satellite Skimmer Pond Technics





















## Edges extra large or extra small

MEGA TILES 1 SQUARE METER OR MORE ECOLAT EASY TO USE

















































































































## Ecolat Eco-oh!























## Originality: a variety of materials