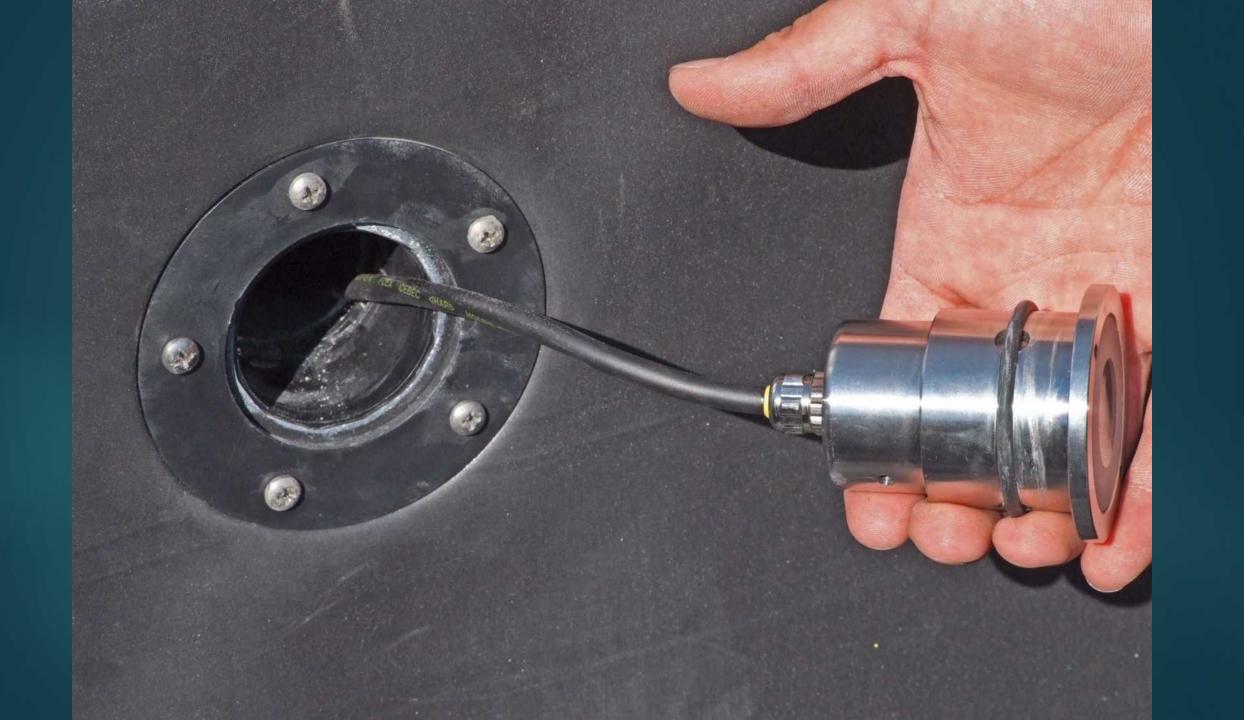

## Built-in lighting

MODULAR MULTIFUNCTIONAL PASSAGE SYSTEM

# BrightPower LED 110mm