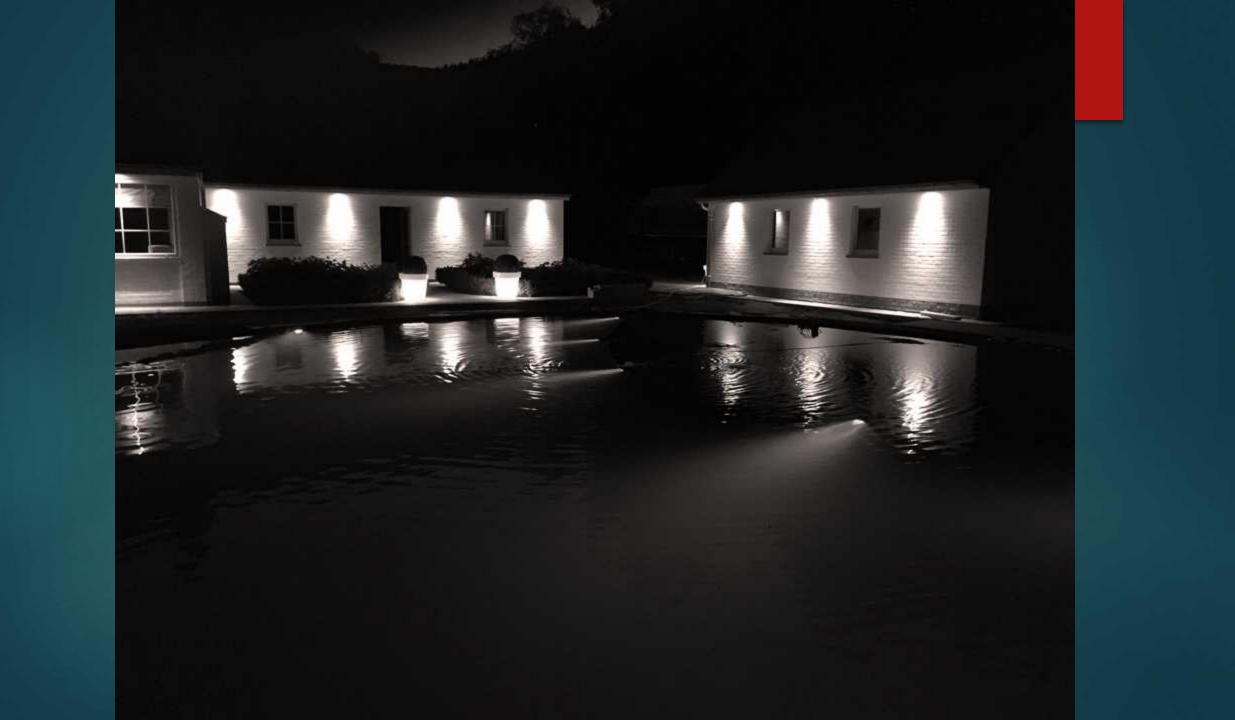

## Bow Sieve









## Dirt Remover









## High water-level skimming

WATER LEVEL 1,5 CM UNDER COVERING STONE







### Satellite Skimmer Pond Technics





















## Edges extra large or extra small

MEGA TILES 1 SQUARE METER OR MORE ECOLAT EASY TO USE

















































































































## Ecolat Eco-oh!























## Originality: a variety of materials

BE DIFFERENT















































## Built-in lighting

MODULAR MULTIFUNCTIONAL PASSAGE SYSTEM







## Multi Fonction Passage 50 mm Pondtechnics Professional water garden solutions





Massage Jet Cable seal

























## BrightPower LED 50mm













# BrightPower LED 110mm























### Beauty around the swimming pond

MORE FLOWERS NEXT TO TE SWIMMING POND NATURAL STONE WALLS, WATERFALLS



### Perovskia







# Hydrangea



















## Geranium





#### Rudbeckia













## Verbenia











































## In the small city garden

AND ALSO IN THE FRONT GARDEN











































## Natural stone tiles on the liner

ONLY ON THE BOTTOM OF THE SWIMMING POND

























## Thank you for your attention