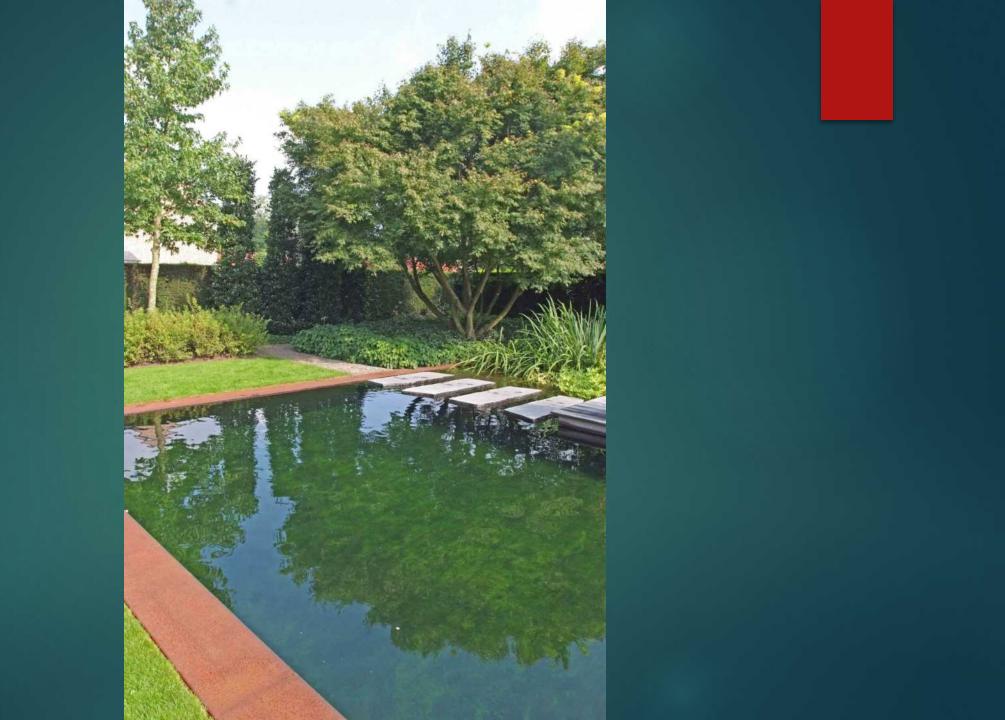

e style

RURAL, A STYLIZED LAKE OR RIVER SMOOTH LINES

































# The most used downflow and upflow filtration systems

DOWNFLOW = CHEAP AND EASY TO INSTALL
UPFLOW = REMOVING MORE NUTRIENTS

























### Satellite Skimmer Pond Technics





## Pond Sieve Chamber with Bow Sieve





## Bow Sieve









## Dirt Remover









## High water-level skimming

WATER LEVEL 1,5 CM UNDER COVERING STONE







### Satellite Skimmer Pond Technics





















## Edges extra large or extra small

MEGA TILES 1 SQUARE METER OR MORE ECOLAT EASY TO USE

















































































































## Ecolat Eco-oh!























## Originality: a variety of materials

BE DIFFERENT















































## Built-in lighting

MODULAR MULTIFUNCTIONAL PASSAGE SYSTEM







## Multi Fonction Passage 50 mm Pondtechnics Professional water garden solutions





Massage Jet Cable seal

























## BrightPower LED 50mm













# BrightPower LED 110mm























### Beauty around the swimming pond

MORE FLOWERS NEXT TO TE SWIMMING POND NATURAL STONE WALLS, WATERFALLS



### Perovskia







# Hydrangea



















## Geranium





#### Rudbeckia













## Verbenia











































## In the small city garden

AND ALSO IN THE FRONT GARDEN











































## Natural stone tiles on the liner

ONLY ON THE BOTTOM OF THE SWIMMING POND

























##