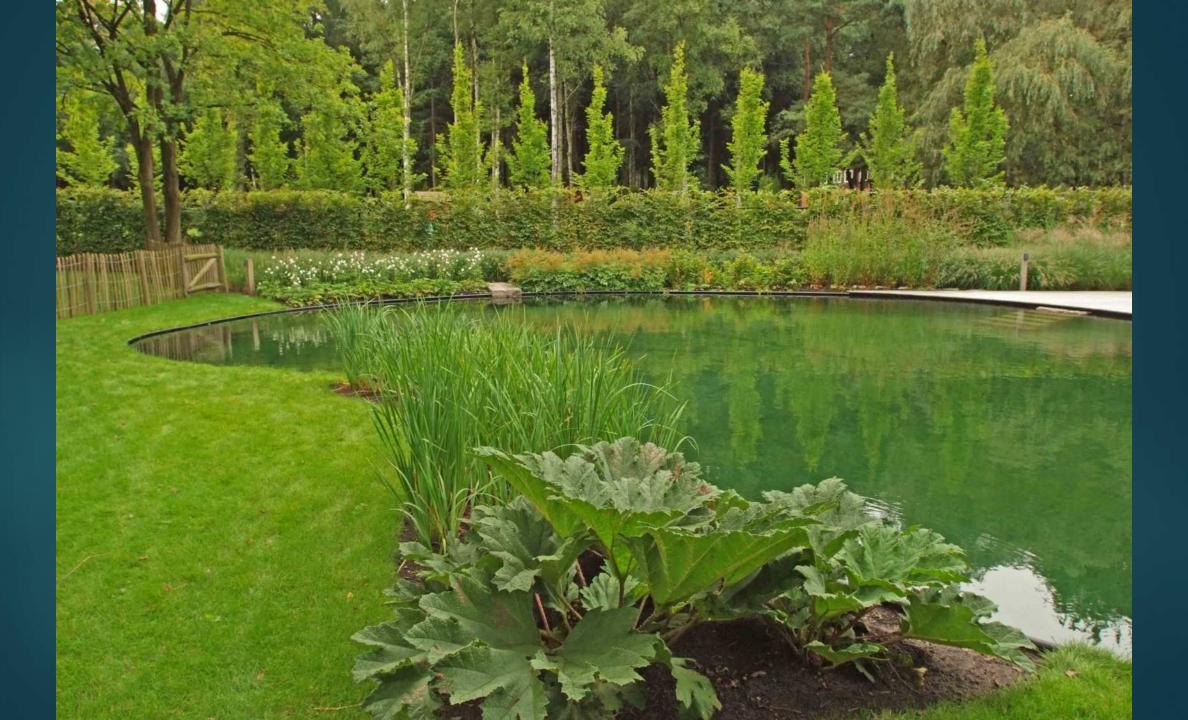

## Landscape style

RURAL, A STYLIZED LAKE OR RIVER SMOOTH LINES

### Beauty around the swimming pond

MORE FLOWERS NEXT TO TE SWIMMING POND NATURAL STONE WALLS, WATERFALLS