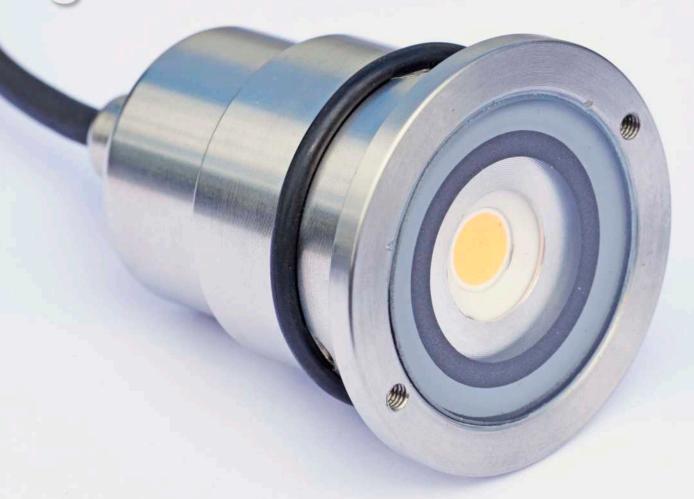

## Pond Sieve Chamber with Bow Sieve





## Bow Sieve









## Dirt Remover









## High water-level skimming

WATER LEVEL 1,5 CM UNDER COVERING STONE







### Satellite Skimmer Pond Technics





















## Edges extra large or extra small

MEGA TILES 1 SQUARE METER OR MORE ECOLAT EASY TO USE

















































































































## Ecolat Eco-oh!























## Originality: a variety of materials

BE DIFFERENT















































## Built-in lighting

MODULAR MULTIFUNCTIONAL PASSAGE SYSTEM







## Multi Fonction Passage 50 mm Pondtechnics Professional water garden solutions





Massage Jet Cable seal

























## BrightPower LED 50mm













# BrightPower LED 110mm























### Beauty around the swimming pond

MORE FLOWERS NEXT TO TE SWIMMING POND NATURAL STONE WALLS, WATERFALLS



### Perovskia







# Hydrangea



















## Geranium





#### Rudbeckia













## Verbenia











































## In the small city garden

AND ALSO IN THE FRONT GARDEN











































## Natural stone tiles on the liner

ONLY ON THE BOTTOM OF THE SWIMMING POND

























## Thank you for your attention