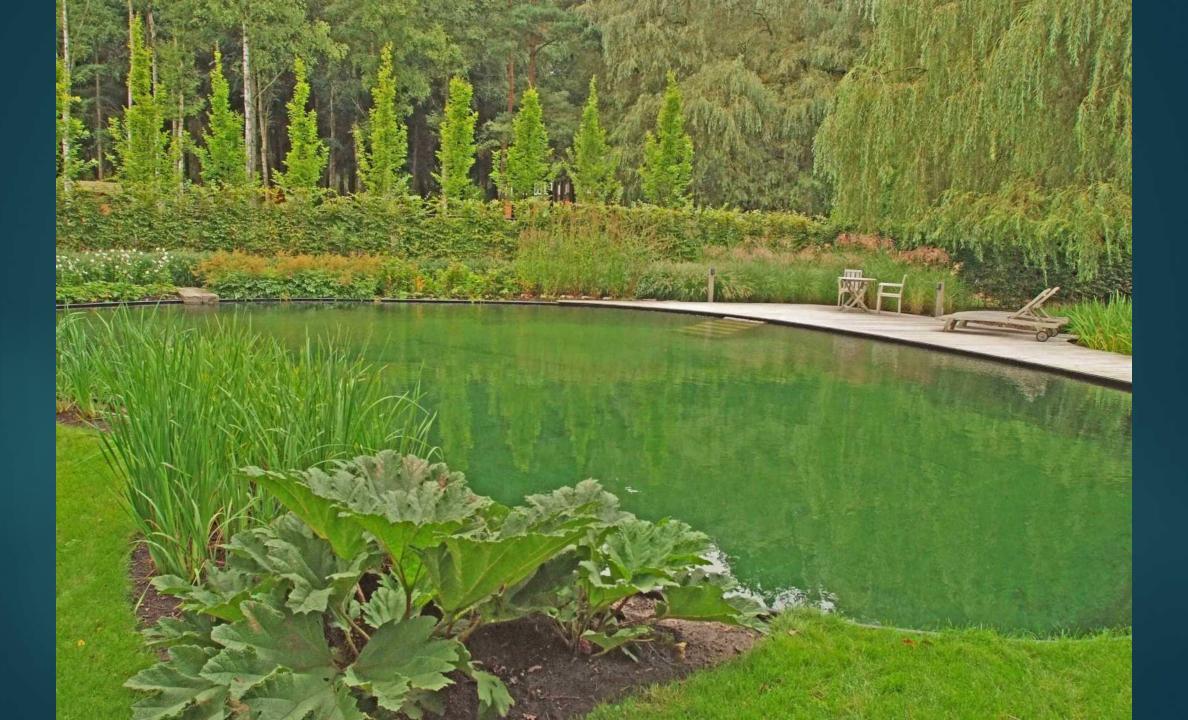

## Landscape style

RURAL, A STYLIZED LAKE OR RIVER SMOOTH LINES

### Beauty around the swimming pond

MORE FLOWERS NEXT TO TE SWIMMING POND NATURAL STONE WALLS, WATERFALLS