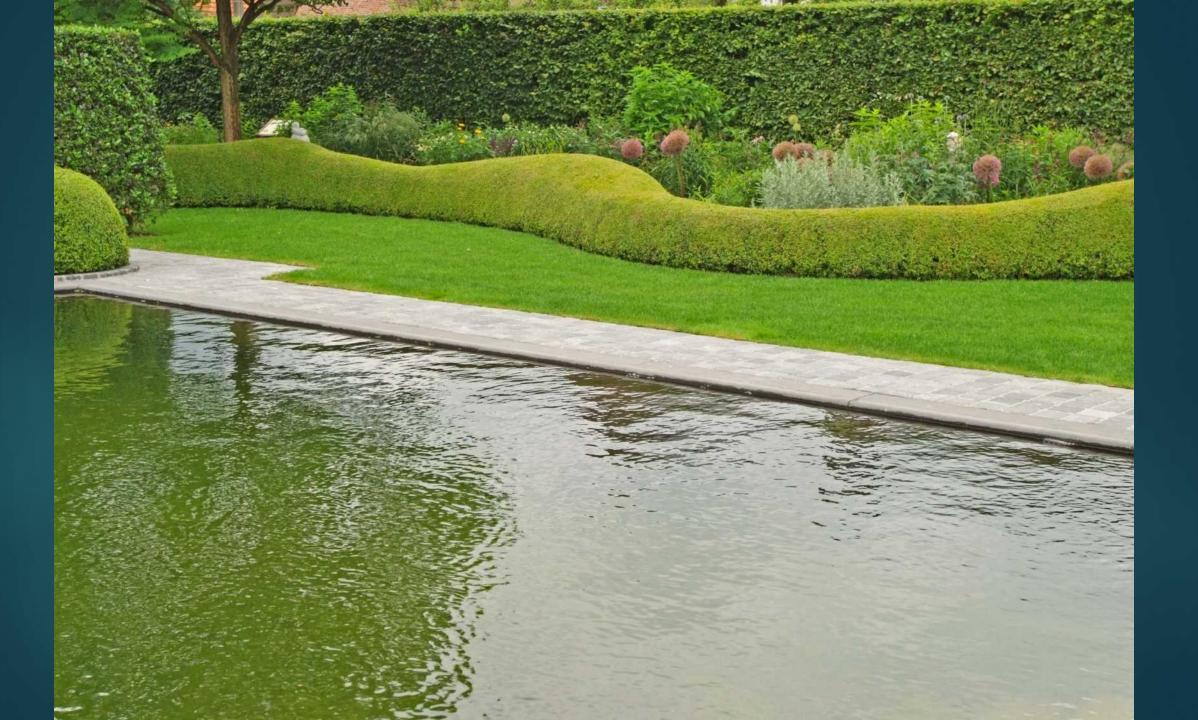

## Landscape style

RURAL, A STYLIZED LAKE OR RIVER SMOOTH LINES

### Beauty around the swimming pond

MORE FLOWERS NEXT TO TE SWIMMING POND NATURAL STONE WALLS, WATERFALLS