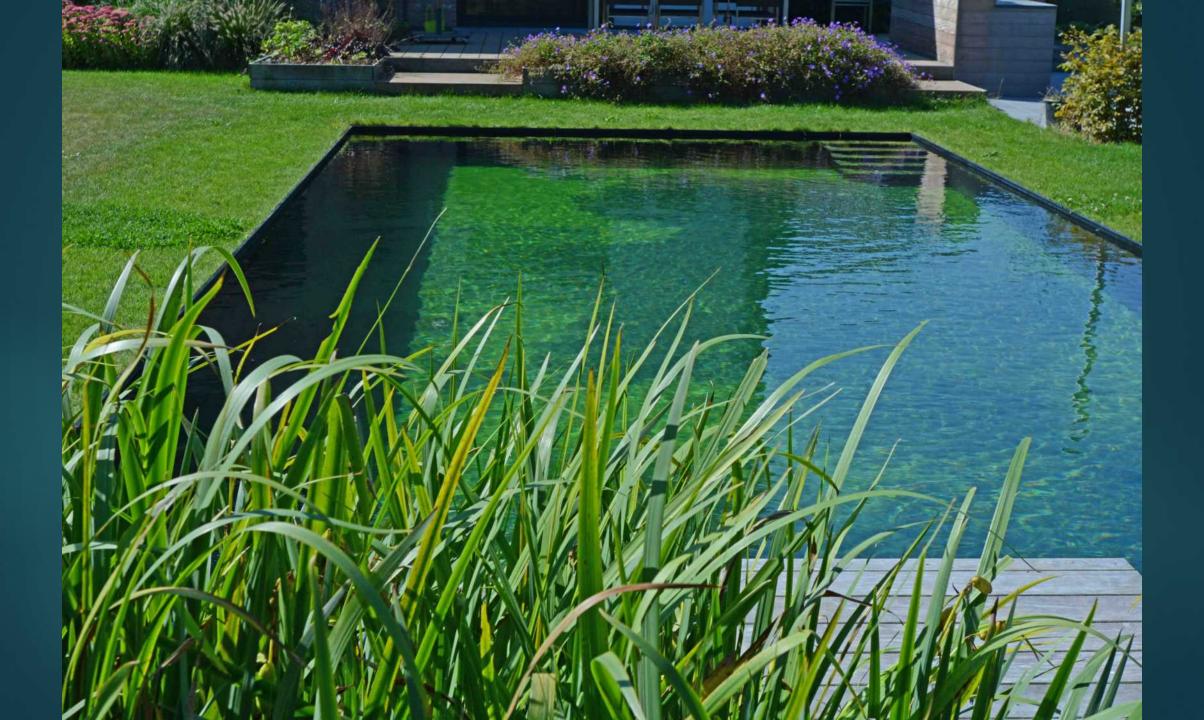

## Landscape style

RURAL, A STYLIZED LAKE OR RIVER SMOOTH LINES

## Natural stone tiles on the liner

ONLY ON THE BOTTOM OF THE SWIMMING POND