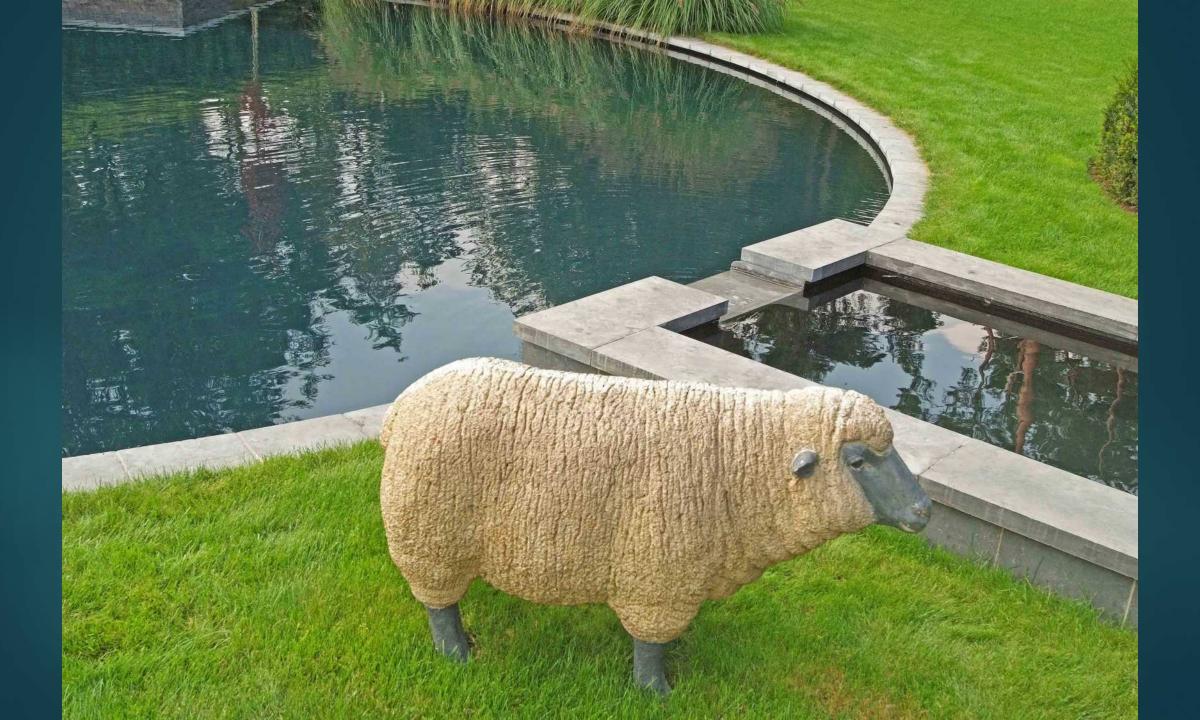

## Landscape style

RURAL, A STYLIZED LAKE OR RIVER SMOOTH LINES

### Beauty around the swimming pond

MORE FLOWERS NEXT TO TE SWIMMING POND NATURAL STONE WALLS, WATERFALLS