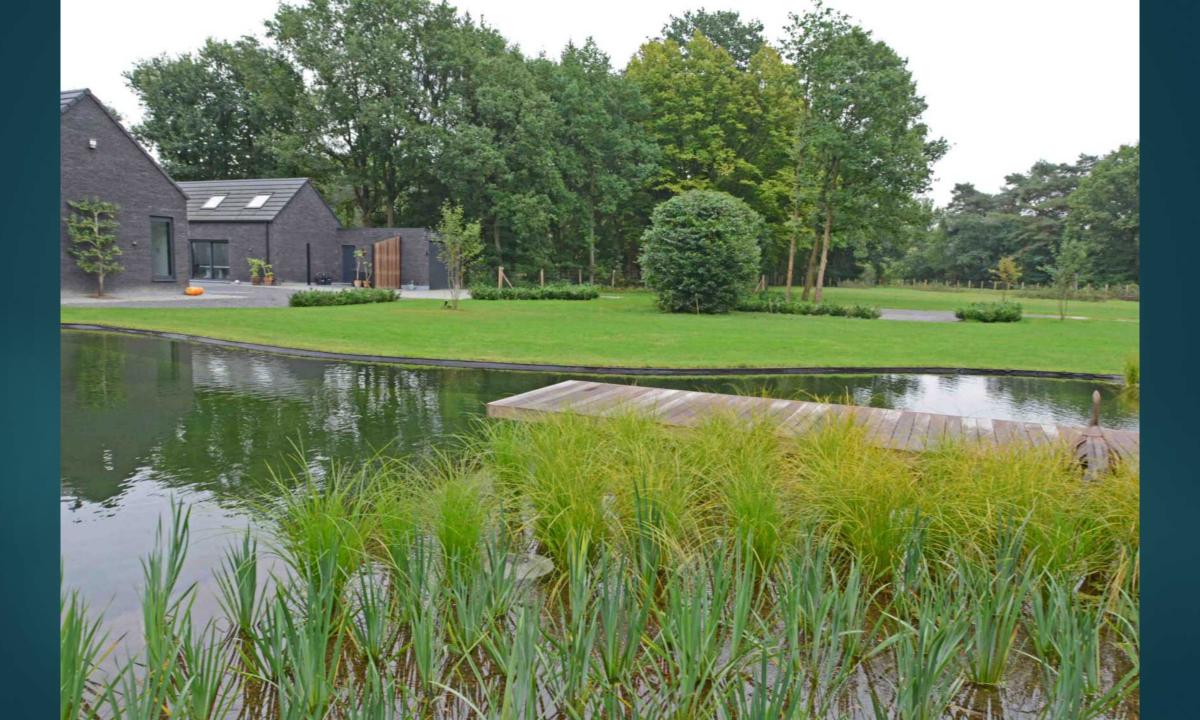

O LURQUIN** 

- Evolution in design and finition: introduction
- Modern and sleek
- Castle style
- Landscape style
- ► The most used downflow and upflow filtration systems
- High water-level skimming
- Edges extra large or extra small
- Originality: a variety of materials
- Built-in lighting: modular multifunctional passage system
- Beauty around the swimming pond
- ► In the small city garden
- Natural stone tiles on the liner

## Introduction

EVOLUTION IN DESIGN AND FINITION

























## Modern and sleek

STRAIGHT LINES
MINIMALISTIC

























## Castle style

MY GARDEN, MY CASTLE MY GARDEN, MY CASTLE FARM



























































## Landscape style

RURAL, A STYLIZED LAKE OR RIVER SMOOTH LINES

































# The most used downflow and upflow filtration systems

DOWNFLOW = CHEAP AND EASY TO INSTALL
UPFLOW = REMOVING MORE NUTRIENTS

























### Satellite Skimmer Pond Technics





## Pond Sieve Chamber with Bow Sieve





## Bow Sieve









## Dirt Remover









## High water-level skimming

WATER LEVEL 1,5 CM UNDER COVERING STONE







### Satellite Skimmer Pond Technics





















## Edges extra large or extra small

MEGA TILES 1 SQUARE METER OR MORE ECOLAT EASY TO USE

















































































































## Ecolat Eco-oh!























## Originality: a variety of materials

BE DIFFERENT















































## Built-in lighting

MODULAR MULTIFUNC