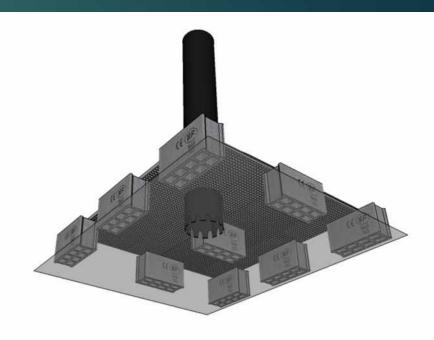

ilt-in lighting: modular multifunctional passage system
- Beauty around the swimming pond
- ► In the small city garden
- Natural stone tiles on the liner

## Introduction

EVOLUTION IN DESIGN AND FINITION

























## Modern and sleek

STRAIGHT LINES
MINIMALISTIC

























## Castle style

MY GARDEN, MY CASTLE MY GARDEN, MY CASTLE FARM



























































## Landscape style

RURAL, A STYLIZED LAKE OR RIVER SMOOTH LINES

































# The most used downflow and upflow filtration systems

DOWNFLOW = CHEAP AND EASY TO INSTALL
UPFLOW = REMOVING MORE NUTRIENTS

























### Satellite Skimmer Pond Technics





## Pond Sieve Chamber with Bow Sieve





## Bow Sieve









## Dirt Remover









## High water-level skimming

WATER LEVEL 1,5 CM UNDER COVERING STONE







### Satellite Skimmer Pond Technics





















## Edges extra large or extra small

MEGA TILES 1 SQUARE METER OR MORE ECOLAT EASY TO USE

















































































































## Ecolat Eco-oh!























## Originality: a variety of materials

BE DIFFERENT















































## Built-in lighting

MODULAR MULTIFUNCTIONAL PASSAGE SYSTEM







## Multi Fonction Passage 50 mm Pondtechnics Professional water garden solutions





Massage Jet Cable seal

























## BrightPower LED 50mm













# BrightPower LED 110mm























### Beauty around the swimming