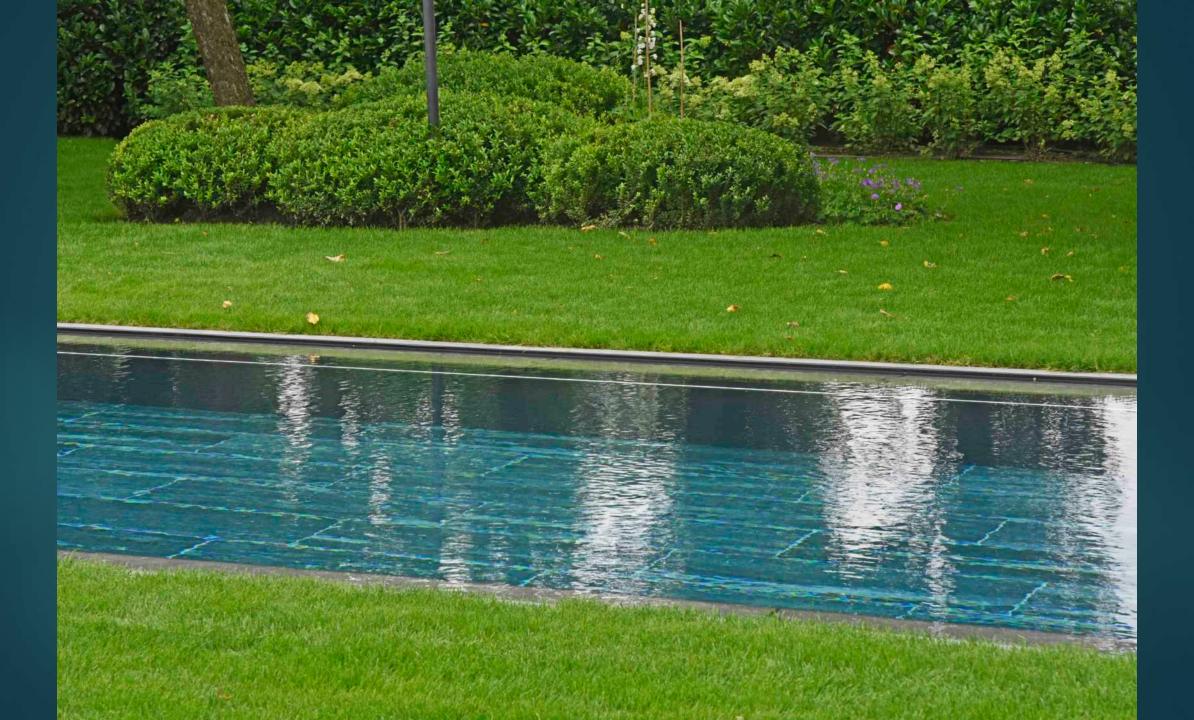

s

BE DIFFERENT















































## Built-in lighting

MODULAR MULTIFUNCTIONAL PASSAGE SYSTEM







## Multi Fonction Passage 50 mm Pondtechnics Professional water garden solutions





Massage Jet Cable seal

























## BrightPower LED 50mm













# BrightPower LED 110mm























### Beauty around the swimming pond

MORE FLOWERS NEXT TO TE SWIMMING POND NATURAL STONE WALLS, WATERFALLS



### Perovskia







# Hydrangea



















## Geranium





#### Rudbeckia













## Verbenia











































## In the small city garden

AND ALSO IN THE FRONT GARDEN











































## Natural stone tiles on the liner

ONLY ON THE BOTTOM OF THE SWIMMING POND

























## Thank you for your attention