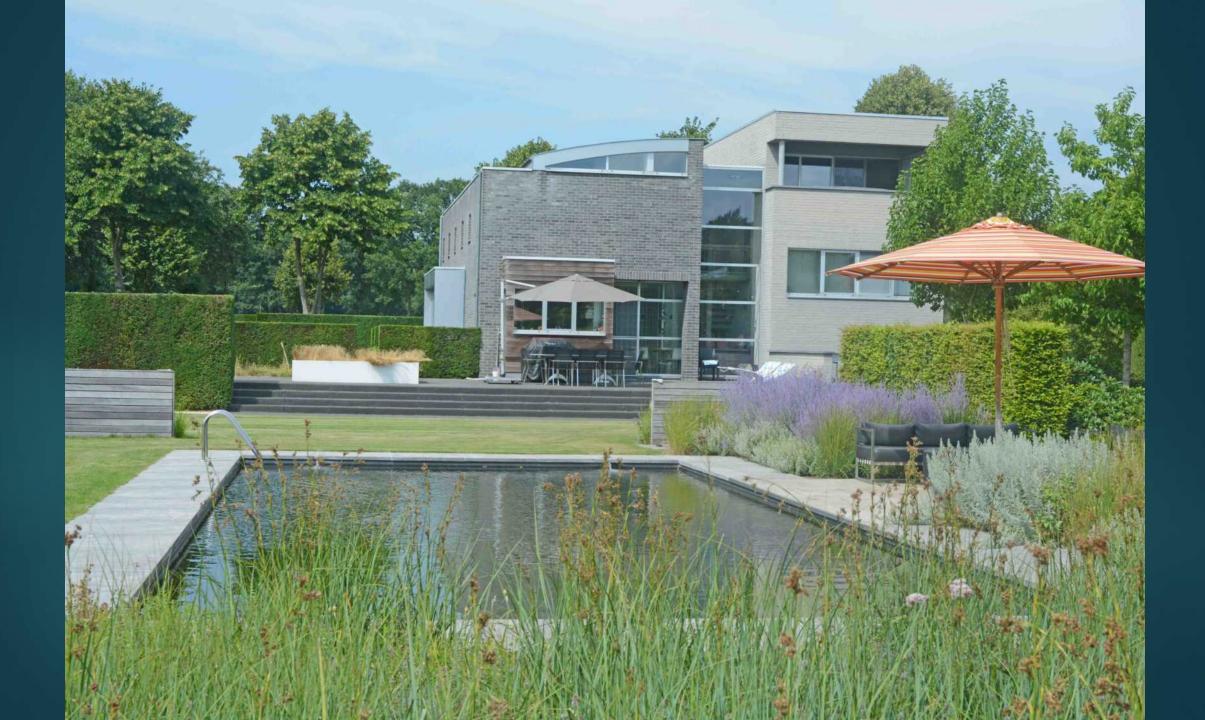

### Beauty around the swimming pond

MORE FLOWERS NEXT TO TE SWIMMING POND NATURAL STONE WALLS, WATERFALLS

## Landscape style

RURAL, A STYLIZED LAKE OR RIVER SMOOTH LINES