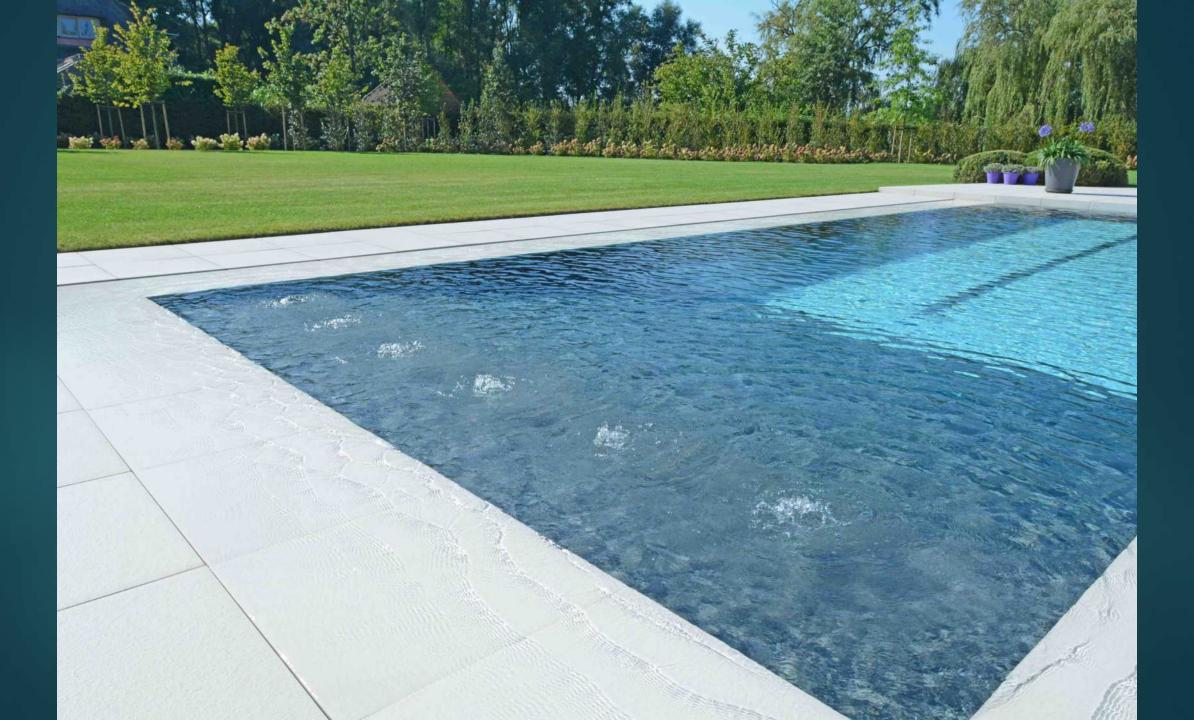

EASY TO USE

















































































































## Ecolat Eco-oh!























## Originality: a variety of materials

BE DIFFERENT















































## Built-in lighting

MODULAR MULTIFUNCTIONAL PASSAGE SYSTEM







## Multi Fonction Passage 50 mm Pondtechnics Professional water garden solutions





Massage Jet Cable seal

























## BrightPower LED 50mm













# BrightPower LED 110mm























### Beauty around the swimming pond

MORE FLOWERS NEXT TO TE SWIMMING POND NATURAL STONE WALLS, WATERFALLS



### Perovskia







# Hydrangea



















## Geranium





#### Rudbeckia













## Verbenia











































## In the small city garden

AND ALSO IN THE FRONT GARDEN











































## Natural stone tiles on the liner

ONLY ON THE BOTTOM OF THE SWIMMING POND

























## Thank you for your attention