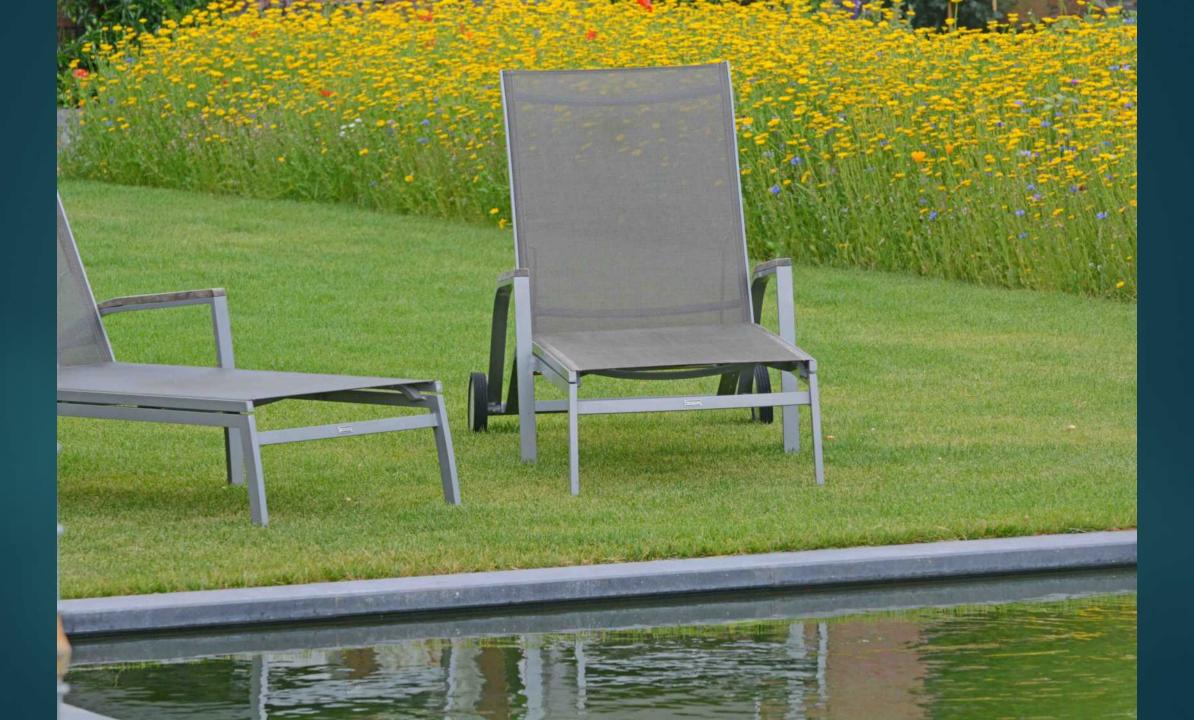

### Beauty around the swimming pond

MORE FLOWERS NEXT TO TE SWIMMING POND NATURAL STONE WALLS, WATERFALLS