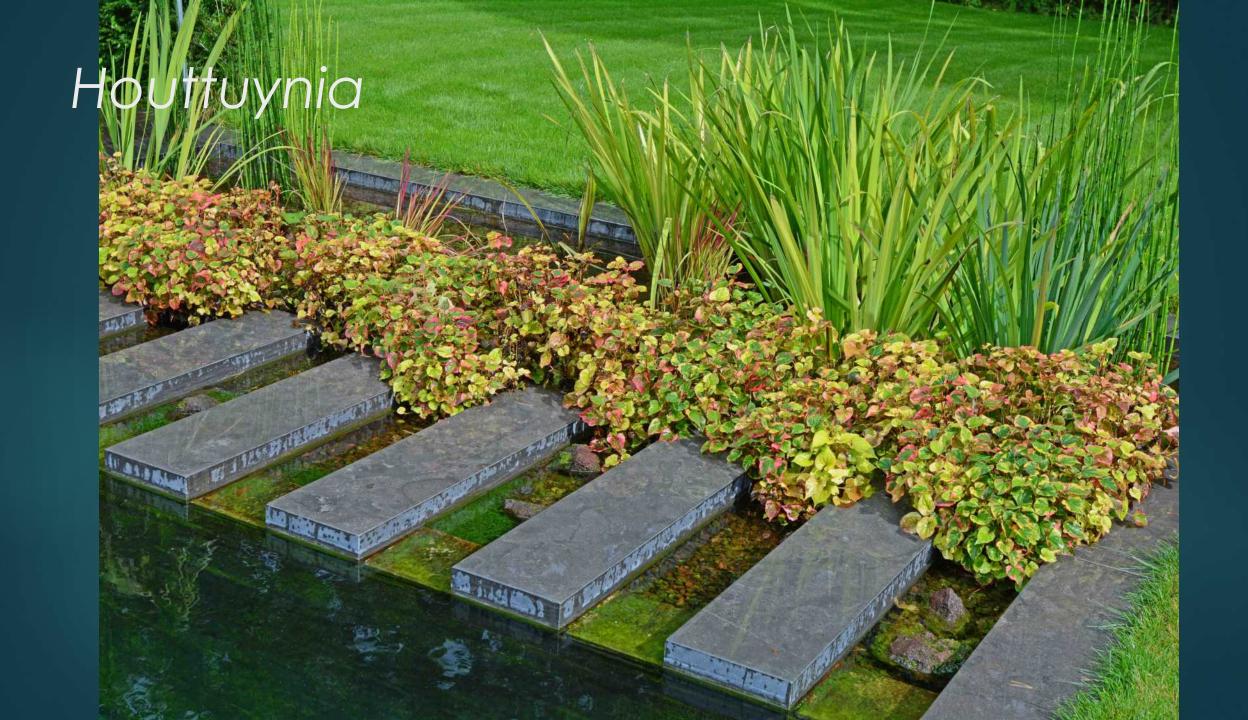

### Beauty around the swimming pond

MORE FLOWERS NEXT TO TE SWIMMING POND NATURAL STONE WALLS, WATERFALLS