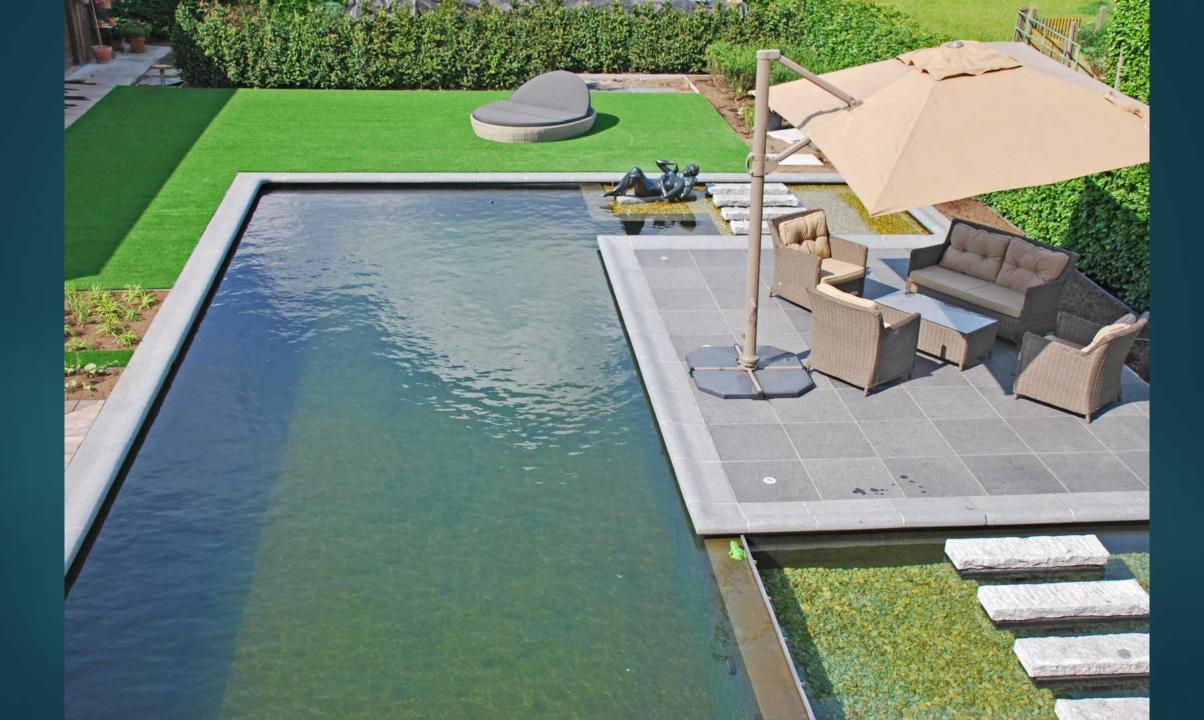

## Modern and sleek

STRAIGHT LINES
MINIMALISTIC

### Beauty around the swimming pond

MORE FLOWERS NEXT TO TE SWIMMING POND NATURAL STONE WALLS, WATERFALLS