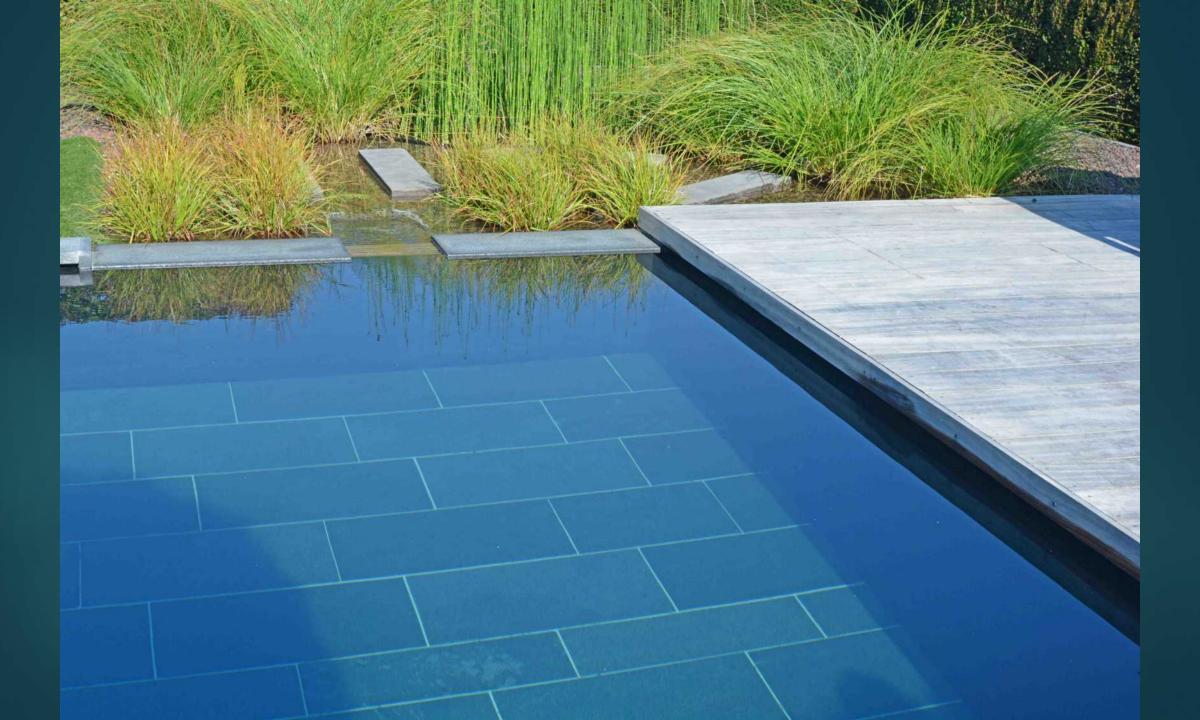

### Beauty around the swimming pond

MORE FLOWERS NEXT TO TE SWIMMING POND NATURAL STONE WALLS, WATERFALLS

## Landscape style

RURAL, A STYLIZED LAKE OR RIVER SMOOTH LINES