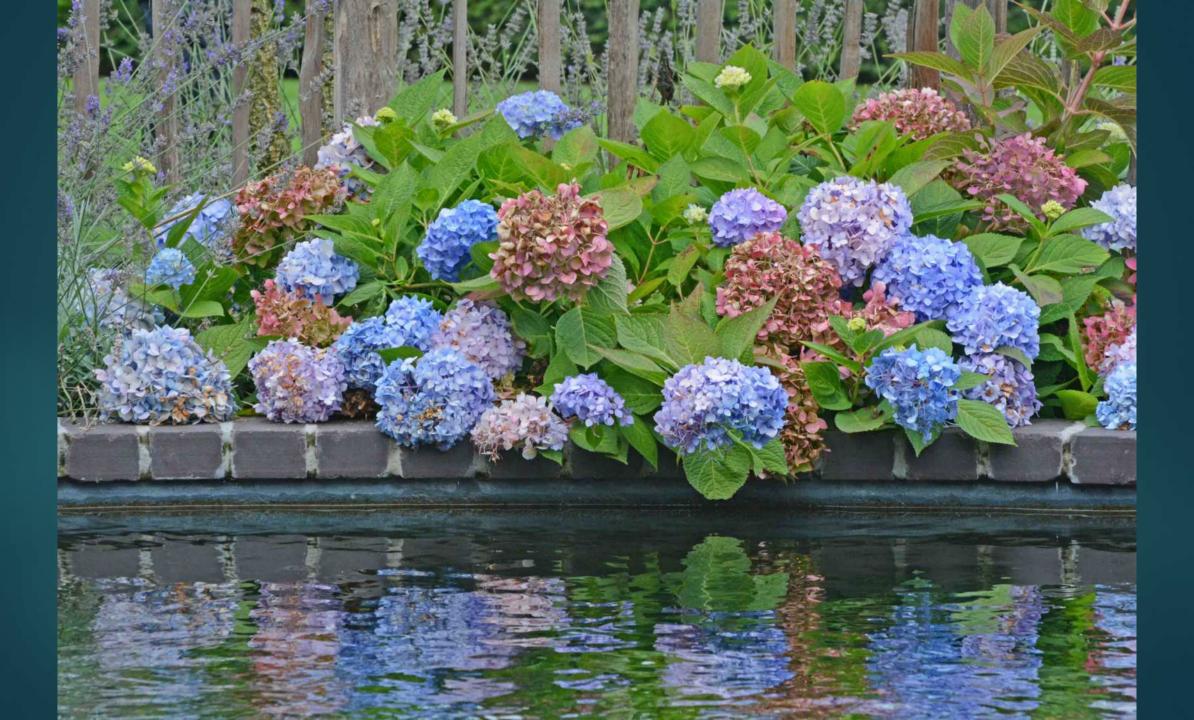

### Beauty around the swimming pond

MORE FLOWERS NEXT TO TE SWIMMING POND NATURAL STONE WALLS, WATERFALLS

# Hydrangea