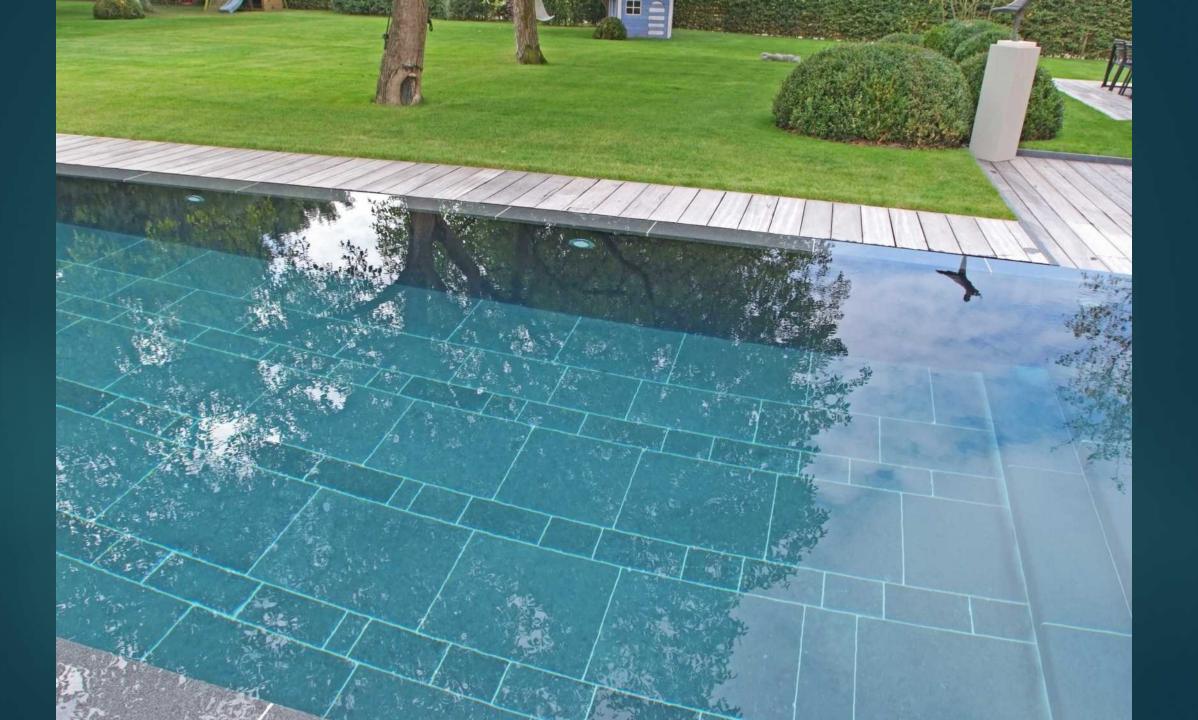

## Modern and sleek

STRAIGHT LINES
MINIMALISTIC

## Edges extra large or extra small

MEGA TILES 1 SQUARE METER OR MORE ECOLAT EASY TO USE