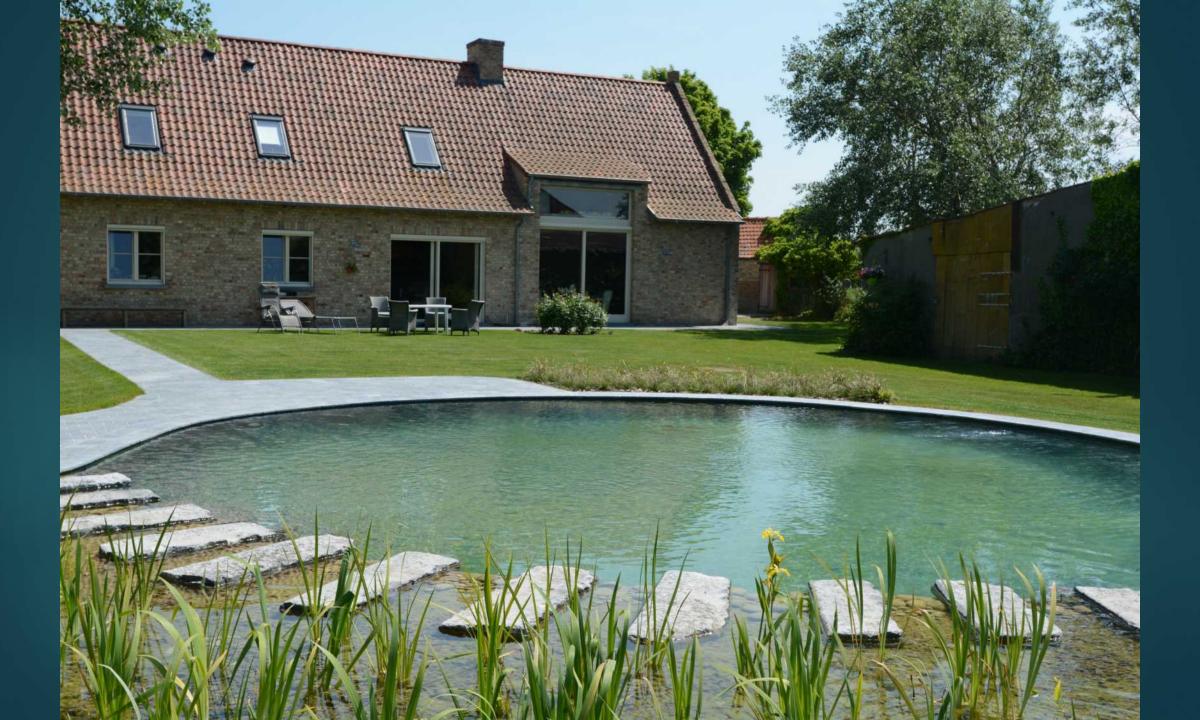

## Landscape style

RURAL, A STYLIZED LAKE OR RIVER SMOOTH LINES

### Beauty around the swimming pond

MORE FLOWERS NEXT TO TE SWIMMING POND NATURAL STONE WALLS, WATERFALLS