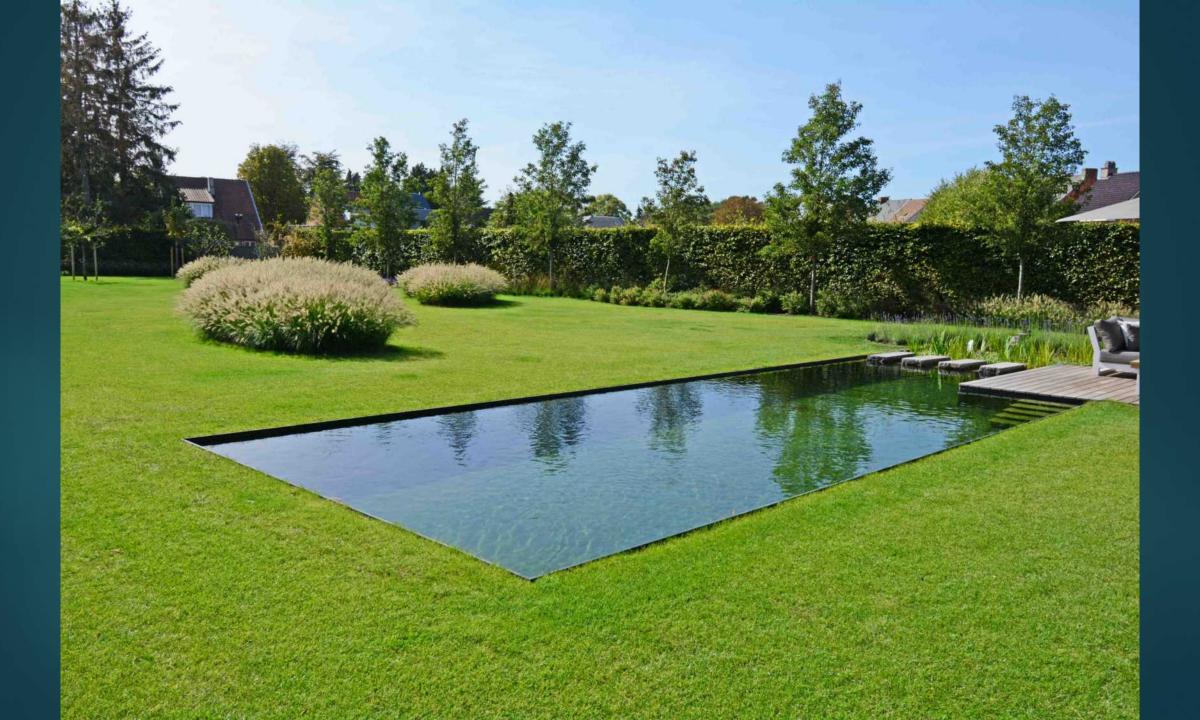

## Modern and sleek

STRAIGHT LINES
MINIMALISTIC

## Landscape style

RURAL, A STYLIZED LAKE OR RIVER SMOOTH LINES