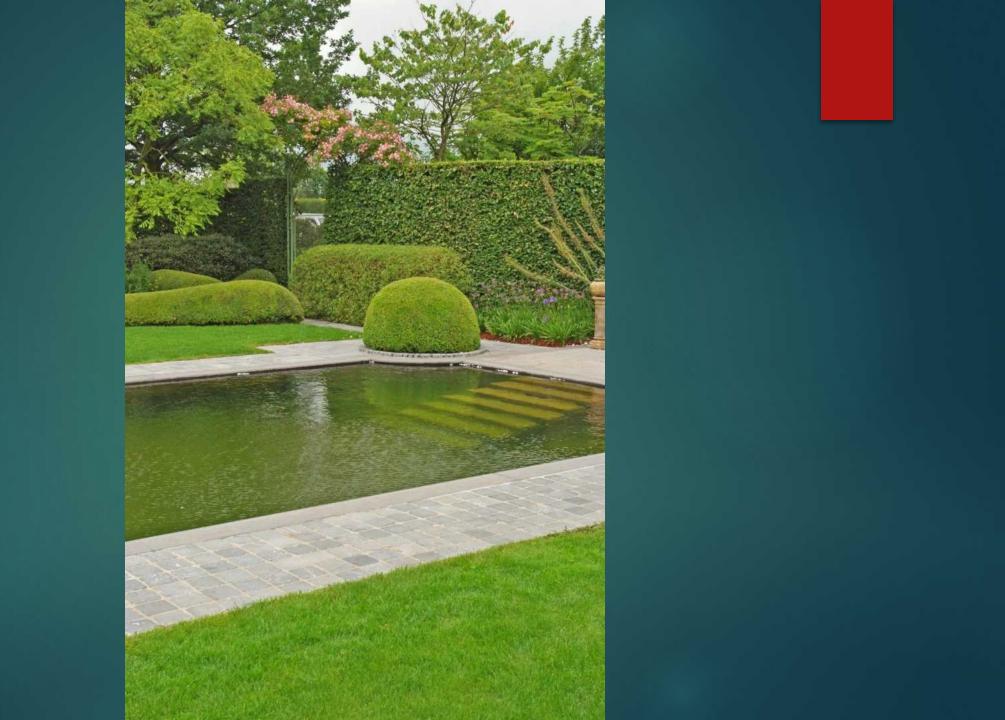

## Landscape style

RURAL, A STYLIZED LAKE OR RIVER SMOOTH LINES

### Beauty around the swimming pond

MORE FLOWERS NEXT TO TE SWIMMING POND NATURAL STONE WALLS, WATERFALLS