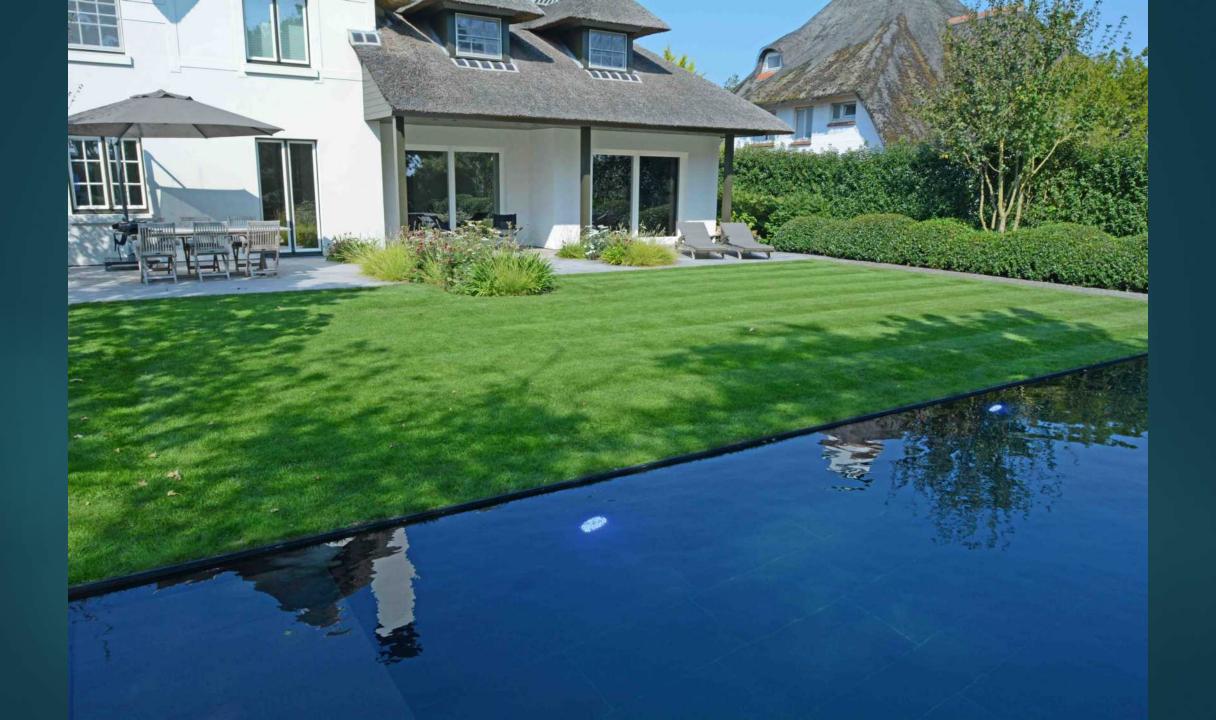

## Modern and sleek

STRAIGHT LINES
MINIMALISTIC

### Beauty around the swimming pond

MORE FLOWERS NEXT TO TE SWIMMING POND NATURAL STONE WALLS, WATERFALLS