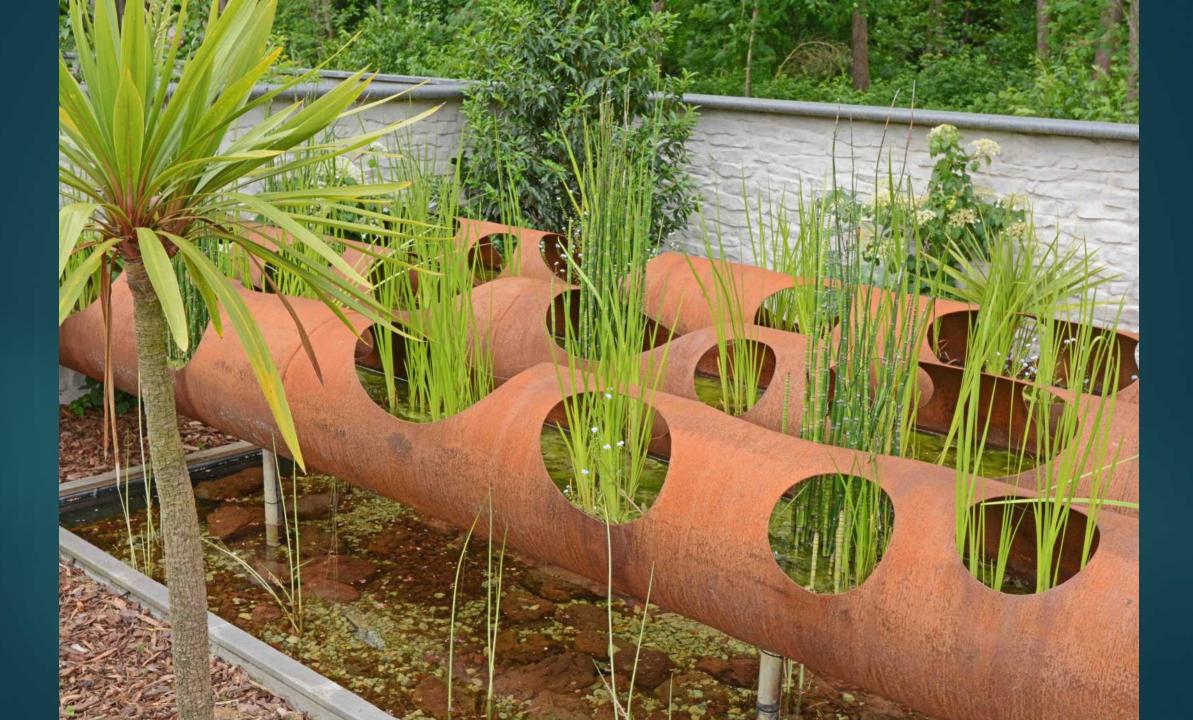

YLIZED LAKE OR RIVER SMOOTH LINES

































# The most used downflow and upflow filtration systems

DOWNFLOW = CHEAP AND EASY TO INSTALL
UPFLOW = REMOVING MORE NUTRIENTS

























### Satellite Skimmer Pond Technics





## Pond Sieve Chamber with Bow Sieve





## Bow Sieve









## Dirt Remover









## High water-level skimming

WATER LEVEL 1,5 CM UNDER COVERING STONE







### Satellite Skimmer Pond Technics





















## Edges extra large or extra small

MEGA TILES 1 SQUARE METER OR MORE ECOLAT EASY TO USE

















































































































## Ecolat Eco-oh!























## Originality: a variety of materials

BE DIFFERENT















































## Built-in lighting

MODULAR MULTIFUNCTIONAL PASSAGE SYSTEM







## Multi Fonction Passage 50 mm Pondtechnics Professional water garden solutions





Massage Jet Cable seal

























## BrightPower LED 50mm













# BrightPower LED 110mm























### Beauty around the swimming pond

MORE FLOWERS NEXT TO TE SWIMMING POND NATURAL STONE WALLS, WATERFALLS



### Perovskia







# Hydrangea



















## Geranium





#### Rudbeckia













## Verbenia











































## In the small city garden

AND ALSO IN THE FRONT GARDEN











































## Natural stone tiles on the liner

ONLY ON THE BOTTOM OF THE SWIMMING POND

























## Thank you for your a