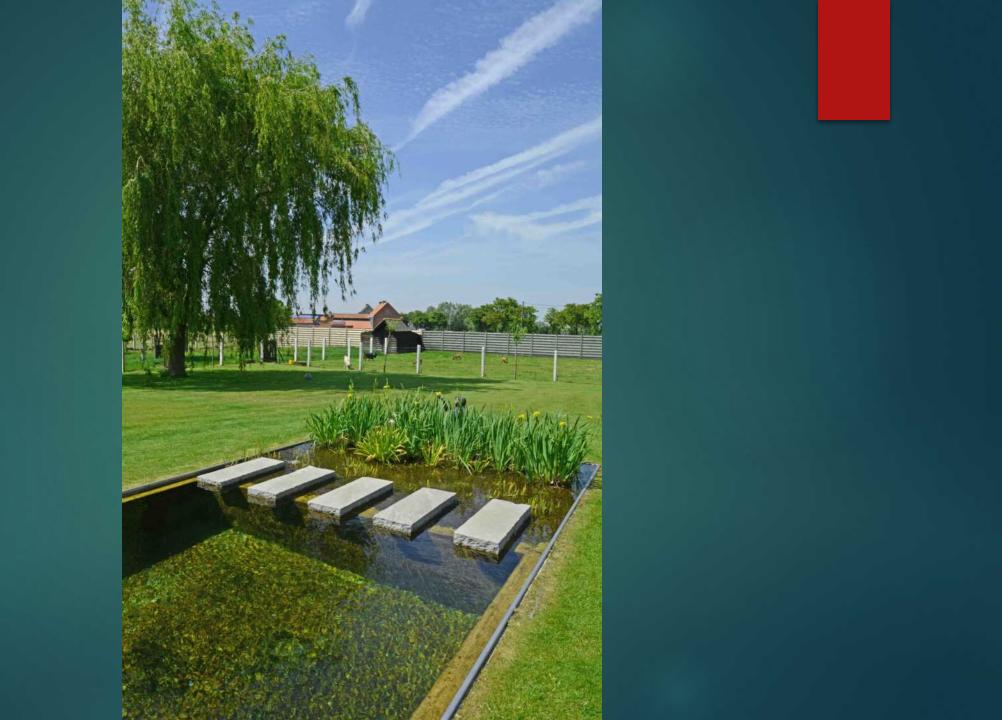

STRAIGHT LINES
MINIMALISTIC

























## Castle style

MY GARDEN, MY CASTLE MY GARDEN, MY CASTLE FARM



























































## Landscape style

RURAL, A STYLIZED LAKE OR RIVER SMOOTH LINES

































# The most used downflow and upflow filtration systems

DOWNFLOW = CHEAP AND EASY TO INSTALL
UPFLOW = REMOVING MORE NUTRIENTS

























### Satellite Skimmer Pond Technics





## Pond Sieve Chamber with Bow Sieve





## Bow Sieve









## Dirt Remover









## High water-level skimming

WATER LEVEL 1,5 CM UNDER COVERING STONE







### Satellite Skimmer Pond Technics





















## Edges extra large or extra small

MEGA TILES 1 SQUARE METER OR MORE ECOLAT EASY TO USE

















































































































## Ecolat Eco-oh!























## Originality: a variety of materials

BE DIFFERENT















































## Built-in lighting

MODULAR MULTIFUNCTIONAL PASSAGE SYSTEM







## Multi Fonction Passage 50 mm Pondtechnics Professional water garden solutions





Massage Jet Cable seal

























## BrightPower LED 50mm













# BrightPower LED 110mm























### Beauty around the swimming pond

MORE FLOWERS NEXT TO TE SWIMMING POND NATURAL STONE WALLS, WATERFALLS



### Perovskia







# Hydrangea



















## Geranium





#### Rudbeckia













## Verbenia











































## In the small c