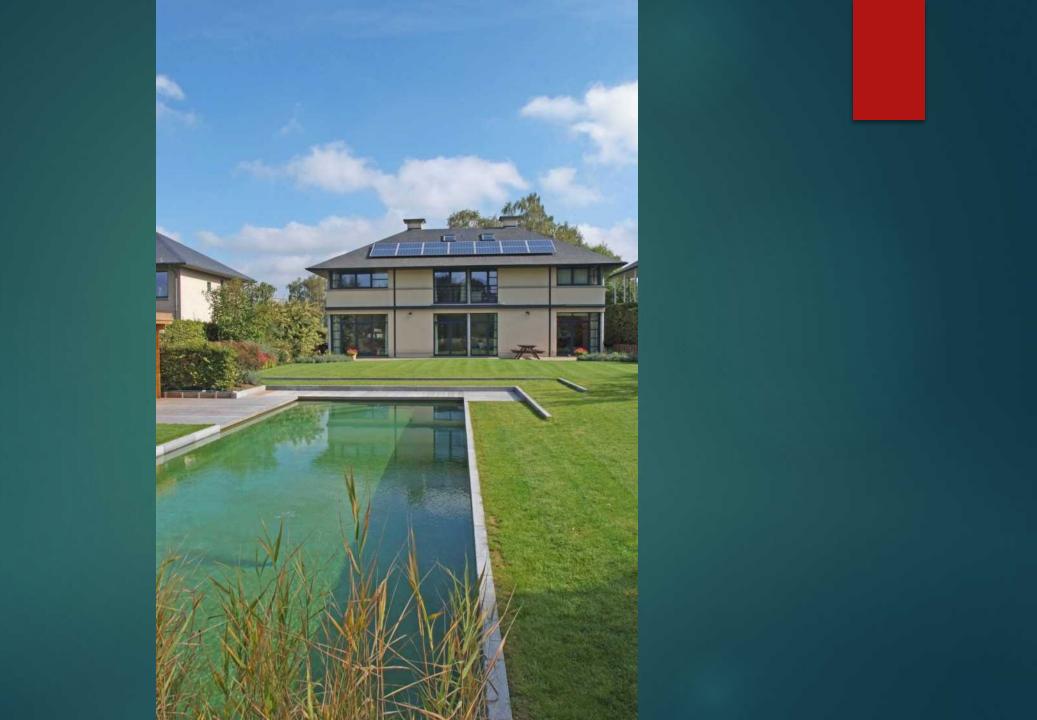

## Technical and design development in swimming ponds in Belgium

**GUIDO LURQUIN** 

- Evolution in design and finition: introduction
- Modern and sleek
- Castle style
- Landscape style
- ► The most used downflow and upflow filtration systems
- High water-level skimming
- Edges extra large or extra small
- Originality: a variety of materials
- Built-in lighting: modular multifunctional passage system
- Beauty around the swimming pond
- ► In the small city garden
- Natural stone tiles on the liner

## Introduction

EVOLUTION IN DESIGN AND FINITION

























## Modern and sleek

STRAIGHT LINES
MINIMALISTIC

























## Castle style

MY GARDEN, MY CASTLE MY GARDEN, MY CASTLE FARM



























































## Landscape style

RURAL, A STYLIZED LAKE OR RIVER SMOOTH LINES

































# The most used downflow and upflow filtration systems

DOWNFLOW = CHEAP AND EASY TO INSTALL
UPFLOW = REMOVING MORE NUTRIENTS

























### Satellite Skimmer Pond Technics





## Pond Sieve Chamber with Bow Sieve





## Bow Sieve









## Dirt Remover









## High water-level skimming

WATER LEVEL 1,5 CM UNDER COVERING STONE







### Satellite Skimmer Pond Technics





















## Edges extra large or extra small

MEGA TILES 1 SQUARE METER OR MORE ECOLAT EASY TO USE