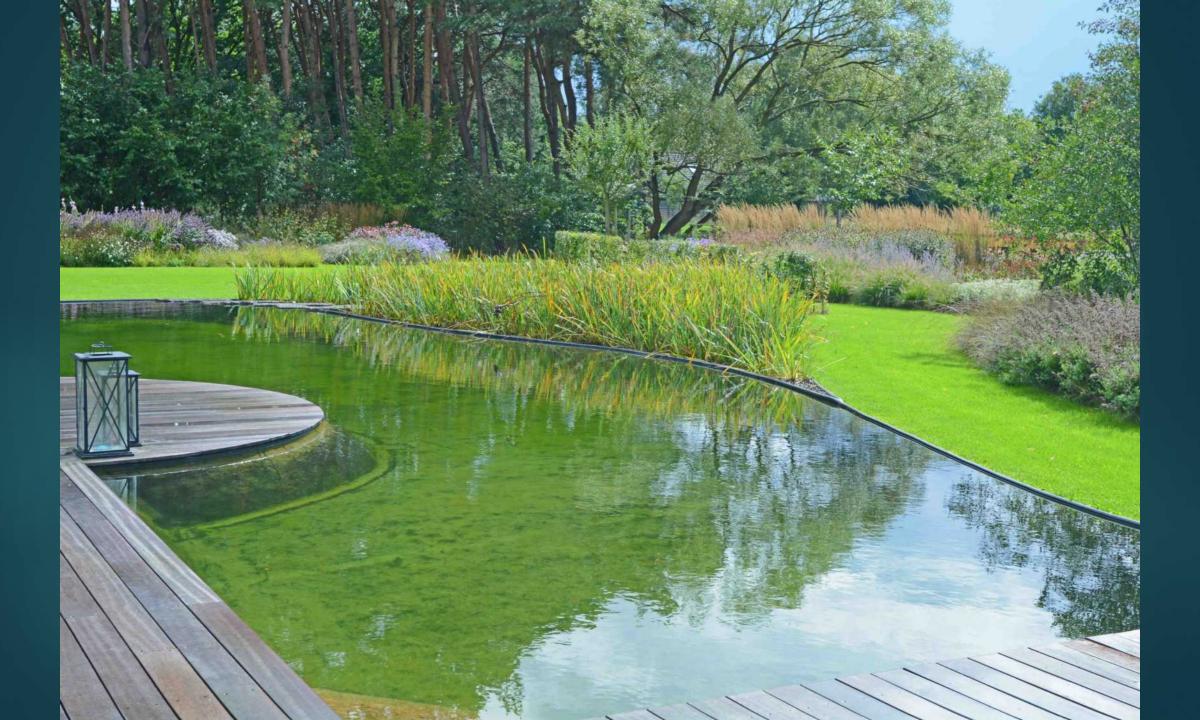

tyle

MY GARDEN, MY CASTLE MY GARDEN, MY CASTLE FARM



























































## Landscape style

RURAL, A STYLIZED LAKE OR RIVER SMOOTH LINES

































# The most used downflow and upflow filtration systems

DOWNFLOW = CHEAP AND EASY TO INSTALL
UPFLOW = REMOVING MORE NUTRIENTS

























### Satellite Skimmer Pond Technics





## Pond Sieve Chamber with Bow Sieve





## Bow Sieve









## Dirt Remover









## High water-level skimming

WATER LEVEL 1,5 CM UNDER COVERING STONE







### Satellite Skimmer Pond Technics





















## Edges extra large or extra small

MEGA TILES 1 SQUARE METER OR MORE ECOLAT EASY TO USE

















































































































## Ecolat Eco-oh!























## Originality: a variety of materials

BE DIFFERENT















































## Built-in lighting

MODULAR MULTIFUNCTIONAL PASSAGE SYSTEM







## Multi Fonction Passage 50 mm Pondtechnics Professional water garden solutions





Massage Jet Cable seal

























## BrightPower LED 50mm













# BrightPower LED 110mm























### Beauty around the swimming pond

MORE FLOWERS NEXT TO TE SWIMMING POND NATURAL STONE WALLS, WATERFALLS



### Perovskia







# Hydrangea



















## Geranium





#### Rudbeckia













## Verbenia











































## In the small city garden

AND ALSO IN THE FRONT GARDEN