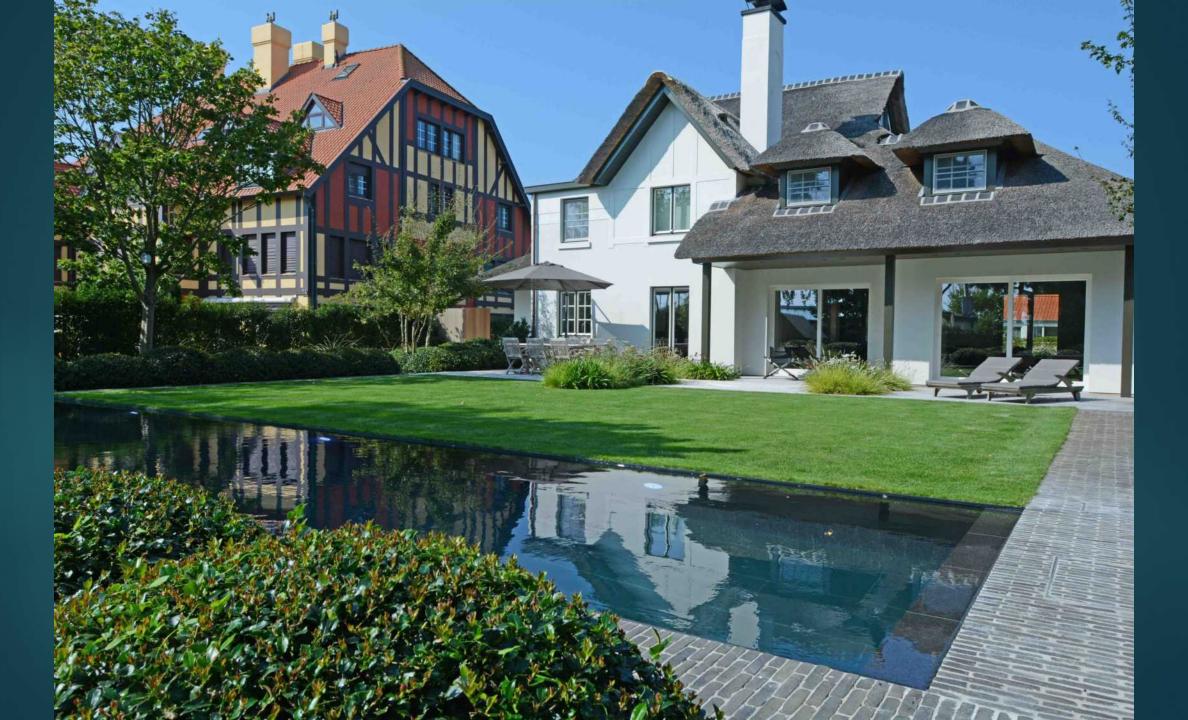

## Modern and sleek

STRAIGHT LINES
MINIMALISTIC

### Beauty around the swimming pond

MORE FLOWERS NEXT TO TE SWIMMING POND NATURAL STONE WALLS, WATERFALLS