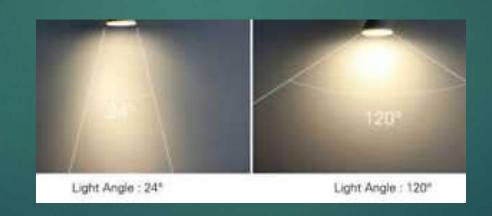

## Bow Sieve









## Dirt Remover









## High water-level skimming

WATER LEVEL 1,5 CM UNDER COVERING STONE







### Satellite Skimmer Pond Technics





















## Edges extra large or extra small

MEGA TILES 1 SQUARE METER OR MORE ECOLAT EASY TO USE

















































































































## Ecolat Eco-oh!























## Originality: a variety of materials

BE DIFFERENT















































## Built-in lighting

MODULAR MULTIFUNCTIONAL PASSAGE SYSTEM







## Multi Fonction Passage 50 mm Pondtechnics Professional water garden solutions





Massage Jet Cable seal

























## BrightPower LED 50mm













# BrightPower LED 110mm























### Beauty around the swimming pond

MORE FLOWERS NEXT TO TE SWIMMING POND NATURAL STONE WALLS, WATERFALLS



### Perovskia







# Hydrangea



















## Geranium





#### Rudbeckia













## Verbenia











































## In the small city garden

AND ALSO IN THE FRONT GARDEN











































## Natural stone tiles on the liner

ONLY ON THE BOTTOM OF THE SWIMMING POND

























## Thank you for your attention