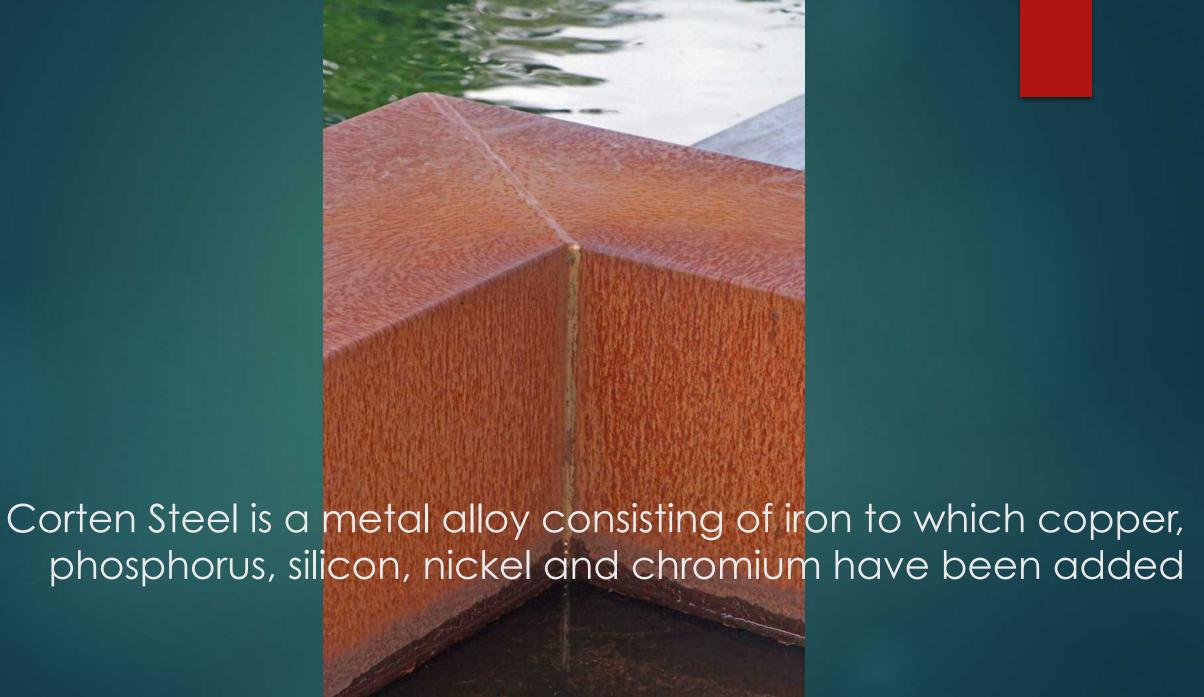

style

RURAL, A STYLIZED LAKE OR RIVER SMOOTH LINES

































# The most used downflow and upflow filtration systems

DOWNFLOW = CHEAP AND EASY TO INSTALL
UPFLOW = REMOVING MORE NUTRIENTS

























### Satellite Skimmer Pond Technics





## Pond Sieve Chamber with Bow Sieve





## Bow Sieve









## Dirt Remover









## High water-level skimming

WATER LEVEL 1,5 CM UNDER COVERING STONE







### Satellite Skimmer Pond Technics





















## Edges extra large or extra small

MEGA TILES 1 SQUARE METER OR MORE ECOLAT EASY TO USE

















































































































## Ecolat Eco-oh!























## Originality: a variety of materials

BE DIFFERENT















































## Built-in lighting

MODULAR MULTIFUNCTIONAL PASSAGE SYSTEM







## Multi Fonction Passage 50 mm Pondtechnics Professional water garden solutions





Massage Jet Cable seal

























## BrightPower LED 50mm













# BrightPower LED 110mm























### Beauty around the swimming pond

MORE FLOWERS NEXT TO TE SWIMMING POND NATURAL STONE WALLS, WATERFALLS



### Perovskia







# Hydrangea



















## Geranium





#### Rudbeckia













## Verbenia











































## In the small city garden

AND ALSO IN THE FRONT GARDEN











































## Natural stone tiles on the liner

ONLY ON THE BOTTOM OF THE SWIMMING POND

























## Th