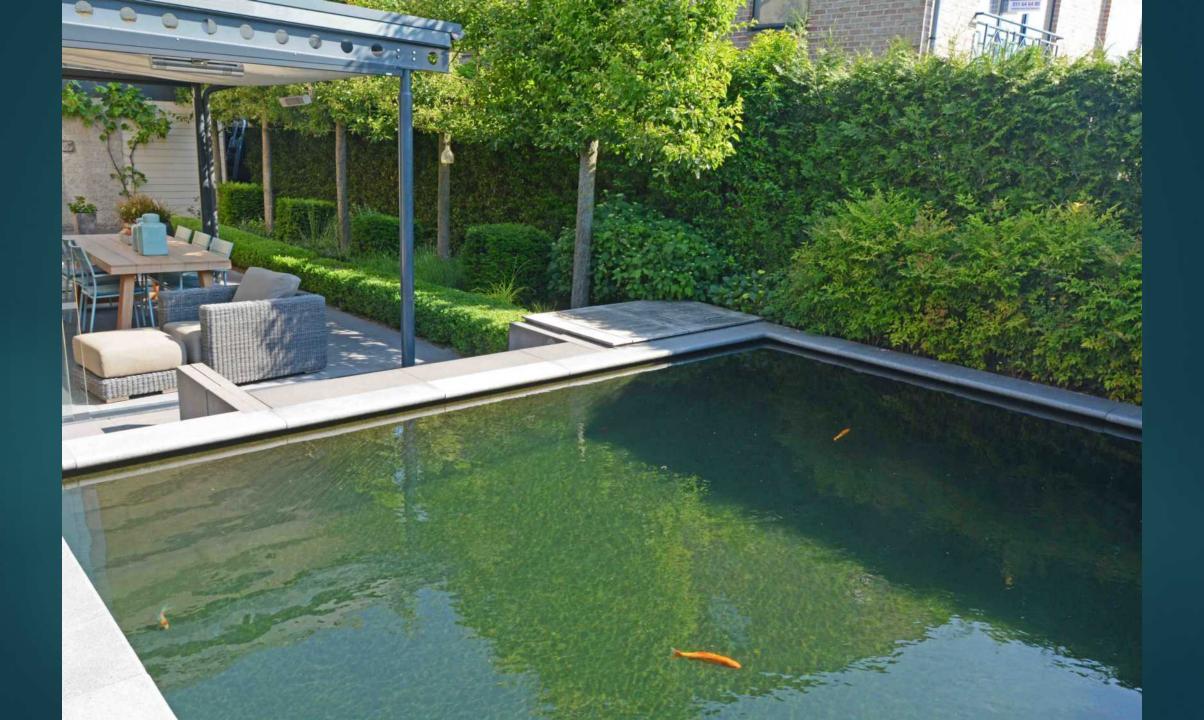

## Modern and sleek

STRAIGHT LINES
MINIMALISTIC

## Natural stone tiles on the liner

ONLY ON THE BOTTOM OF THE SWIMMING POND