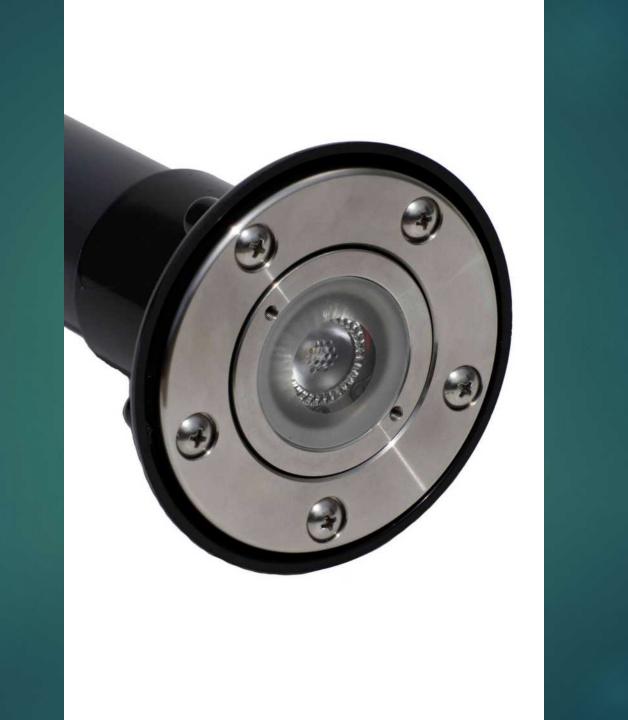

ond Sieve Chamber with Bow Sieve





## Bow Sieve









## Dirt Remover









## High water-level skimming

WATER LEVEL 1,5 CM UNDER COVERING STONE







### Satellite Skimmer Pond Technics





















## Edges extra large or extra small

MEGA TILES 1 SQUARE METER OR MORE ECOLAT EASY TO USE

















































































































## Ecolat Eco-oh!























## Originality: a variety of materials

BE DIFFERENT















































## Built-in lighting

MODULAR MULTIFUNCTIONAL PASSAGE SYSTEM







## Multi Fonction Passage 50 mm Pondtechnics Professional water garden solutions





Massage Jet Cable seal

























## BrightPower LED 50mm













# BrightPower LED 110mm























### Beauty around the swimming pond

MORE FLOWERS NEXT TO TE SWIMMING POND NATURAL STONE WALLS, WATERFALLS



### Perovskia







# Hydrangea



















## Geranium





#### Rudbeckia













## Verbenia











































## In the small city garden

AND ALSO IN THE FRONT GARDEN











































## Natural stone tiles on the liner

ONLY ON THE BOTTOM OF THE SWIMMING POND

























## Thank you for your attention