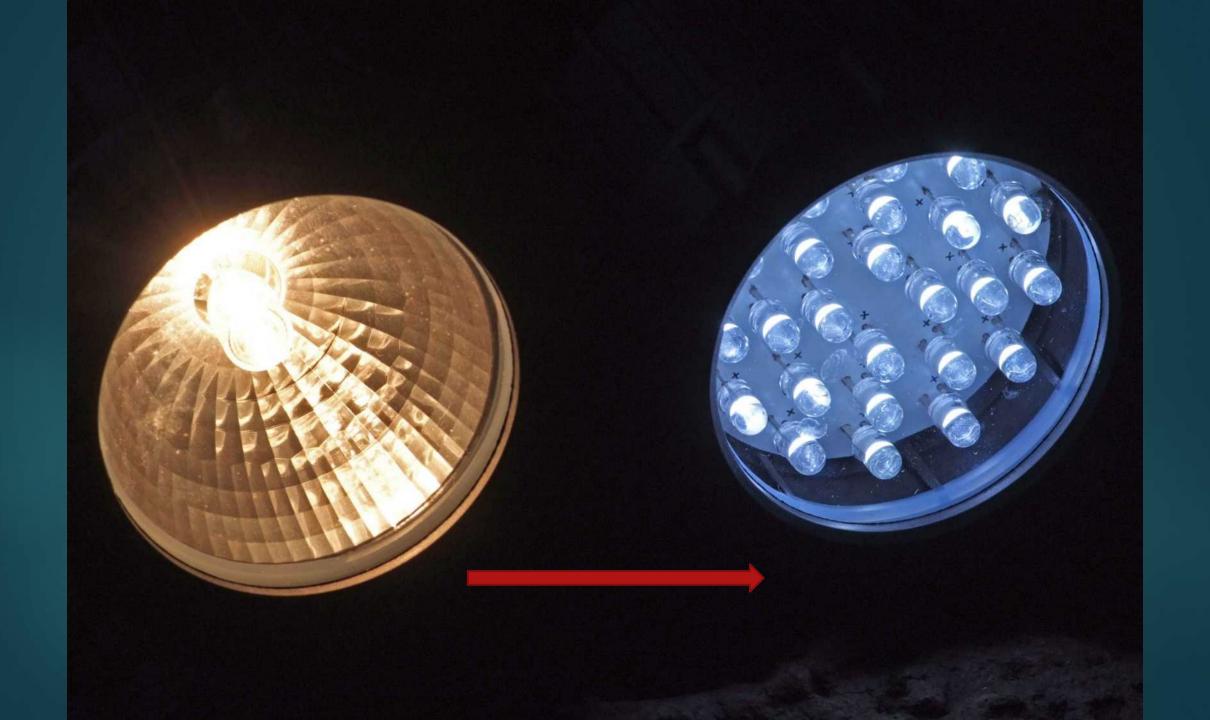

eve





## Bow Sieve









## Dirt Remover









## High water-level skimming

WATER LEVEL 1,5 CM UNDER COVERING STONE







### Satellite Skimmer Pond Technics





















## Edges extra large or extra small

MEGA TILES 1 SQUARE METER OR MORE ECOLAT EASY TO USE

















































































































## Ecolat Eco-oh!























## Originality: a variety of materials

BE DIFFERENT















































## Built-in lighting

MODULAR MULTIFUNCTIONAL PASSAGE SYSTEM







## Multi Fonction Passage 50 mm Pondtechnics Professional water garden solutions





Massage Jet Cable seal

























## BrightPower LED 50mm













# BrightPower LED 110mm























### Beauty around the swimming pond

MORE FLOWERS NEXT TO TE SWIMMING POND NATURAL STONE WALLS, WATERFALLS



### Perovskia







# Hydrangea



















## Geranium





#### Rudbeckia













## Verbenia











































## In the small city garden

AND ALSO IN THE FRONT GARDEN











































## Natural stone tiles on the liner

ONLY ON THE BOTTOM OF THE SWIMMING POND

























## Thank you for your attention