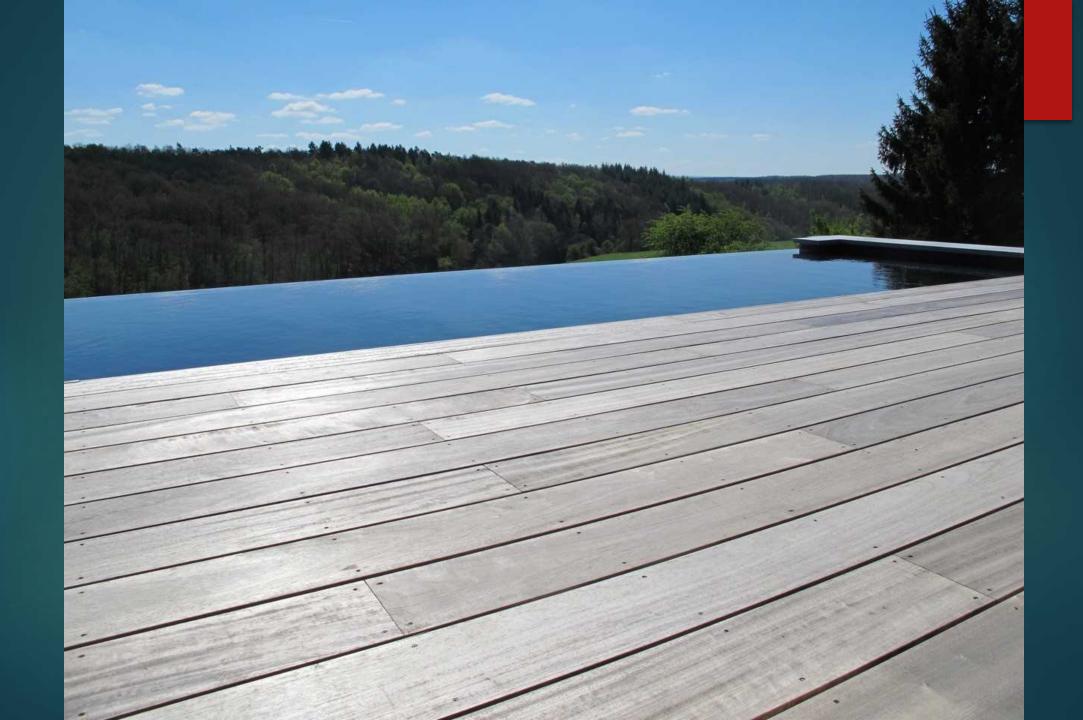

## Modern and sleek

STRAIGHT LINES
MINIMALISTIC

## Landscape style

RURAL, A STYLIZED LAKE OR RIVER SMOOTH LINES