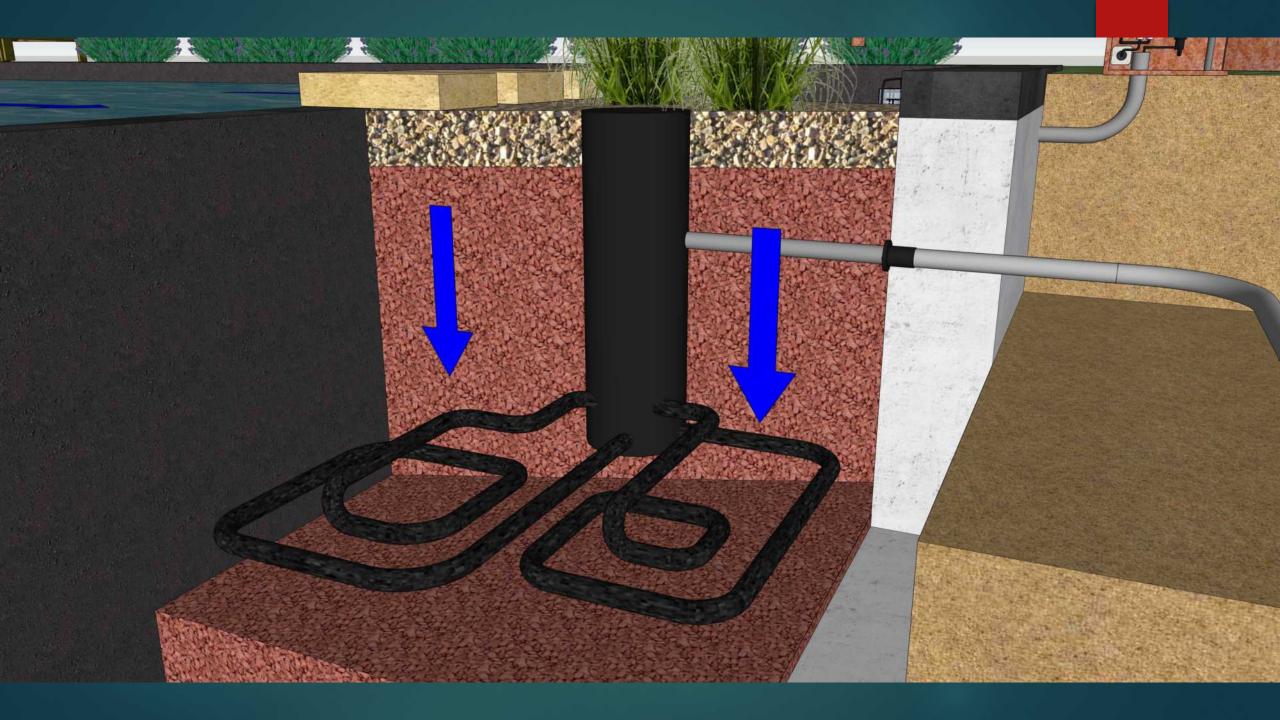

# The most used downflow and upflow filtration systems

DOWNFLOW = CHEAP AND EASY TO INSTALL
UPFLOW = REMOVING MORE NUTRIENTS