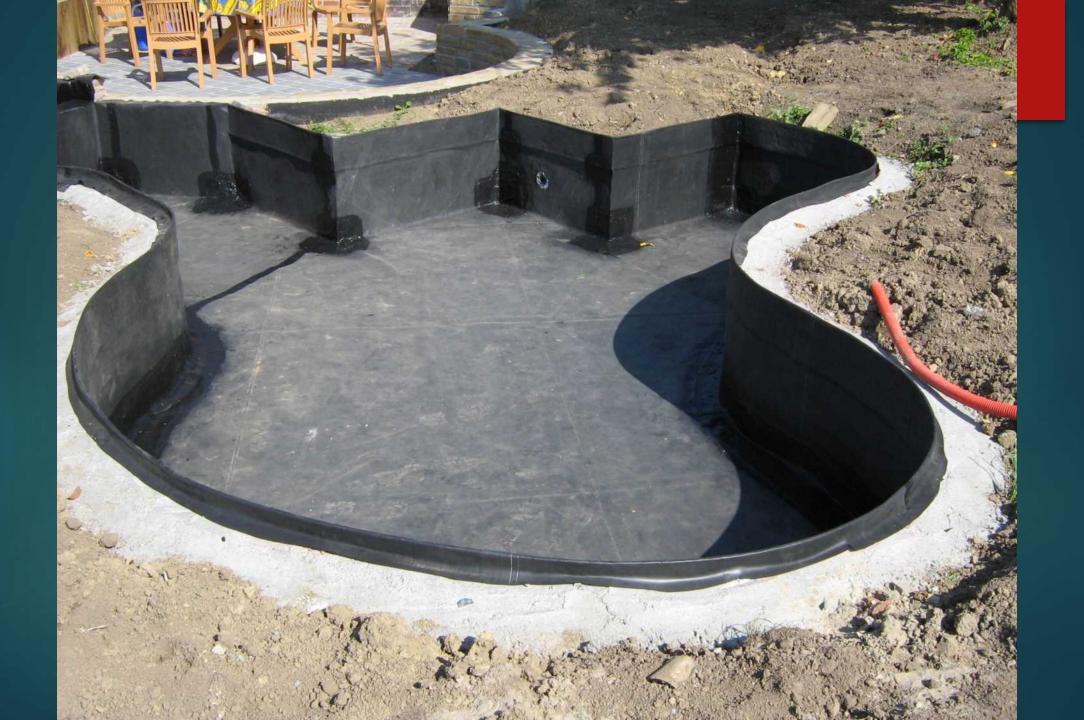

## Technical and design development in swimming ponds in Belgium

**GUIDO LURQUIN** 

- Evolution in design and finition: introduction
- Modern and sleek
- Castle style
- Landscape style
- ► The most used downflow and upflow filtration systems
- High water-level skimming
- Edges extra large or extra small
- Originality: a variety of materials
- Built-in lighting: modular multifunctional passage system
- Beauty around the swimming pond
- ► In the small city garden
- Natural stone tiles on the liner

## Introduction

EVOLUTION IN DESIGN AND FINITION

























## Modern and sleek

STRAIGHT LINES
MINIMALISTIC

























## Castle style

MY GARDEN, MY CASTLE MY GARDEN, MY CASTLE FARM



























































## Landscape style

RURAL, A STYLIZED LAKE OR RIVER SMOOTH LINES

































# The most used downflow and upflow filtration systems

DOWNFLOW = CHEAP AND EASY TO INSTALL
UPFLOW = REMOVING MORE NUTRIENTS

























### Satellite Skimmer Pond Technics





## Pond Sieve Chamber with Bow Sieve





## Bow Sieve









## Dirt Remover









## High water-level skimming

WATER LEVEL 1,5 CM UNDER COVERING STONE







### Satellite Skimmer Pond Technics





















## Edges extra large or extra small

MEGA TILES 1 SQUARE METER OR MORE ECOLAT EASY