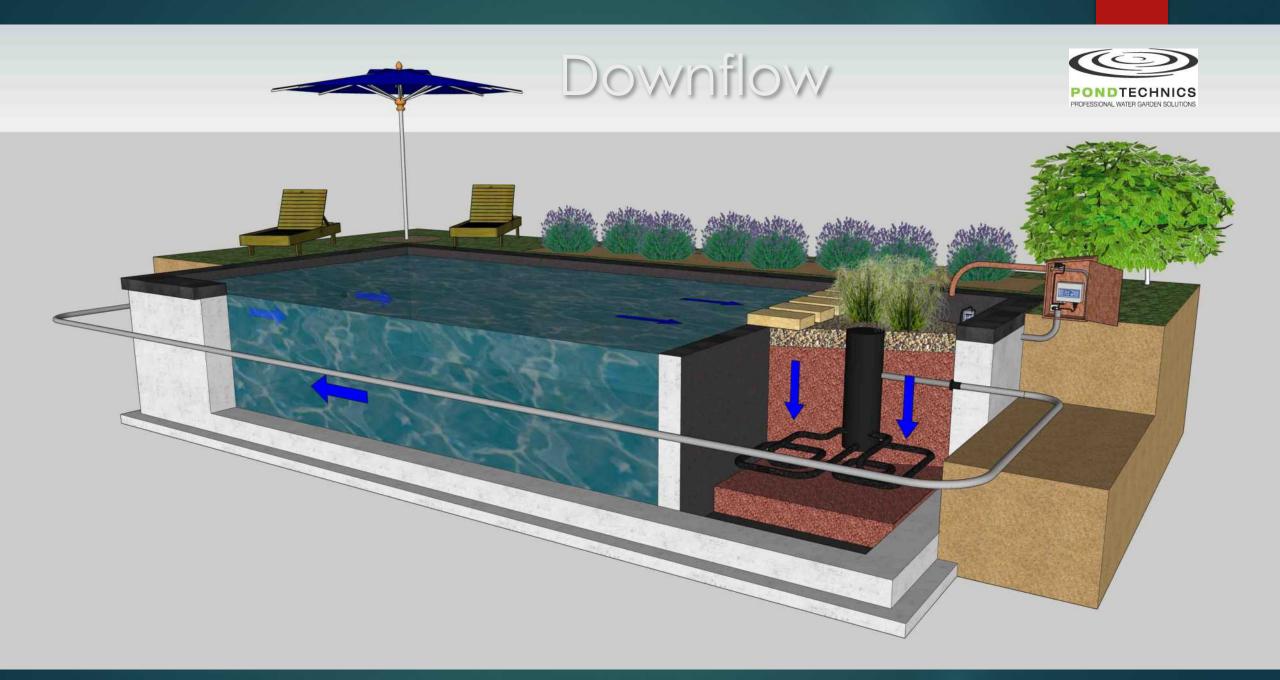

# The most used downflow and upflow filtration systems

DOWNFLOW = CHEAP AND EASY TO INSTALL
UPFLOW = REMOVING MORE NUTRIENTS