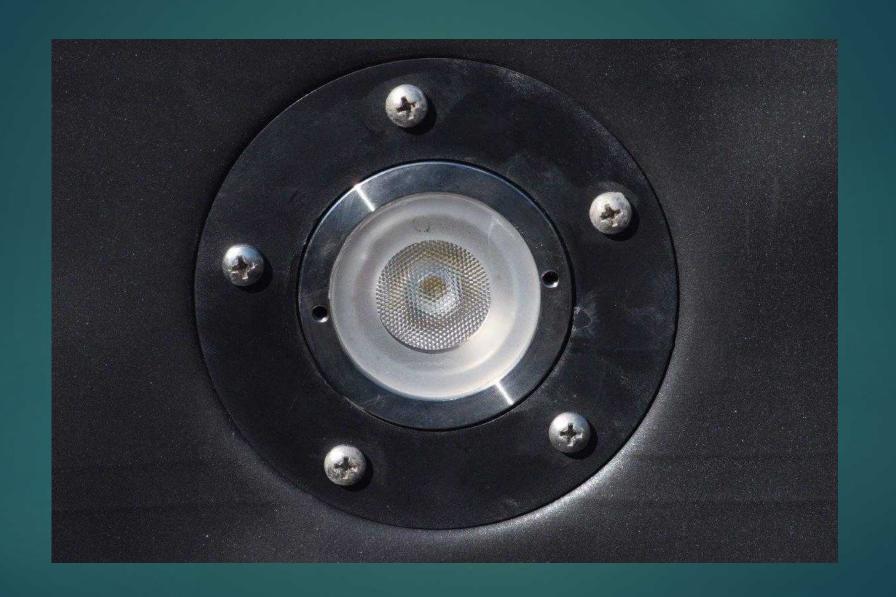

## Built-in lighting

MODULAR MULTIFUNCTIONAL PASSAGE SYSTEM

## BrightPower LED 50mm