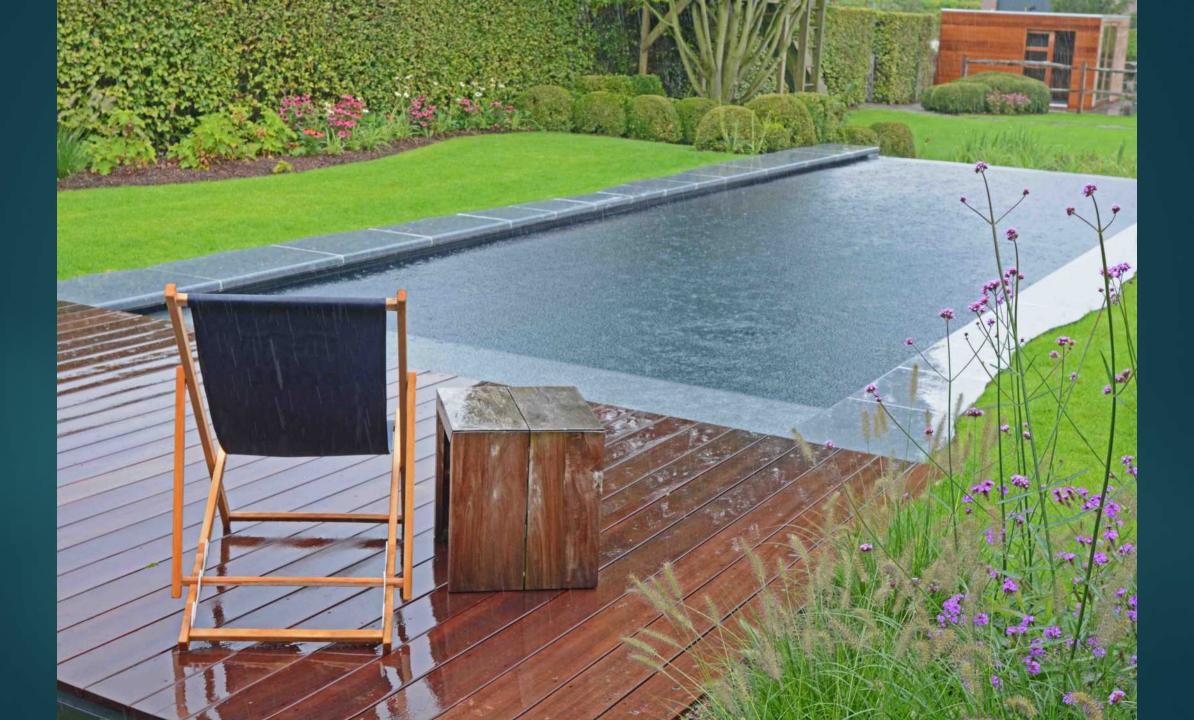

## Landscape style

RURAL, A STYLIZED LAKE OR RIVER SMOOTH LINES

### Beauty around the swimming pond

MORE FLOWERS NEXT TO TE SWIMMING POND NATURAL STONE WALLS, WATERFALLS

## Verbenia