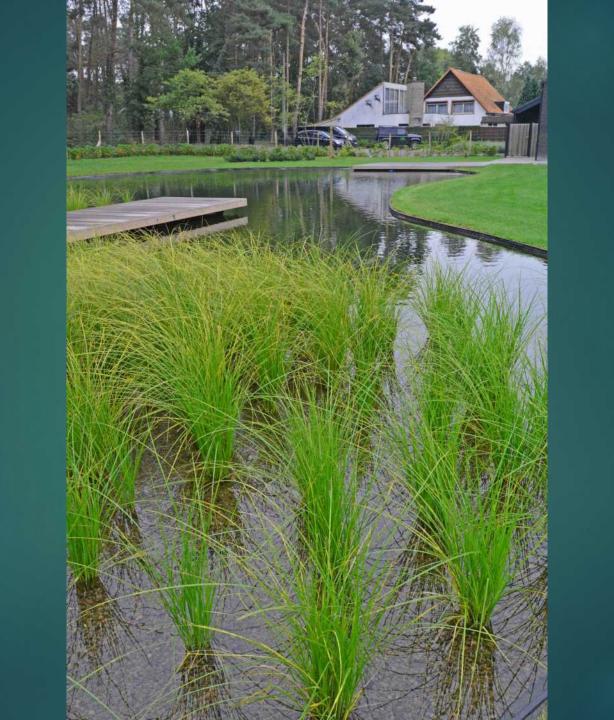

**GUIDO LURQUIN** 

- Evolution in design and finition: introduction
- Modern and sleek
- Castle style
- Landscape style
- ► The most used downflow and upflow filtration systems
- High water-level skimming
- Edges extra large or extra small
- Originality: a variety of materials
- Built-in lighting: modular multifunctional passage system
- Beauty around the swimming pond
- ► In the small city garden
- Natural stone tiles on the liner

## Introduction

EVOLUTION IN DESIGN AND FINITION

























## Modern and sleek

STRAIGHT LINES
MINIMALISTIC

























## Castle style

MY GARDEN, MY CASTLE MY GARDEN, MY CASTLE FARM



























































## Landscape style

RURAL, A STYLIZED LAKE OR RIVER SMOOTH LINES

































# The most used downflow and upflow filtration systems

DOWNFLOW = CHEAP AND EASY TO INSTALL
UPFLOW = REMOVING MORE NUTRIENTS

























### Satellite Skimmer Pond Technics





## Pond Sieve Chamber with Bow Sieve





## Bow Sieve









## Dirt Remover









## High water-level skimming

WATER LEVEL 1,5 CM UNDER COVERING STONE







### Satellite Skimmer Pond Technics





















## Edges extra large or extra small

MEGA TILES 1 SQUARE METER OR MORE ECOLAT EASY TO USE

















































































































## Ecolat Eco-oh!























## Originality: a variety of materials

BE DIFFERENT















































## Built-in lighting

MODULAR MUL