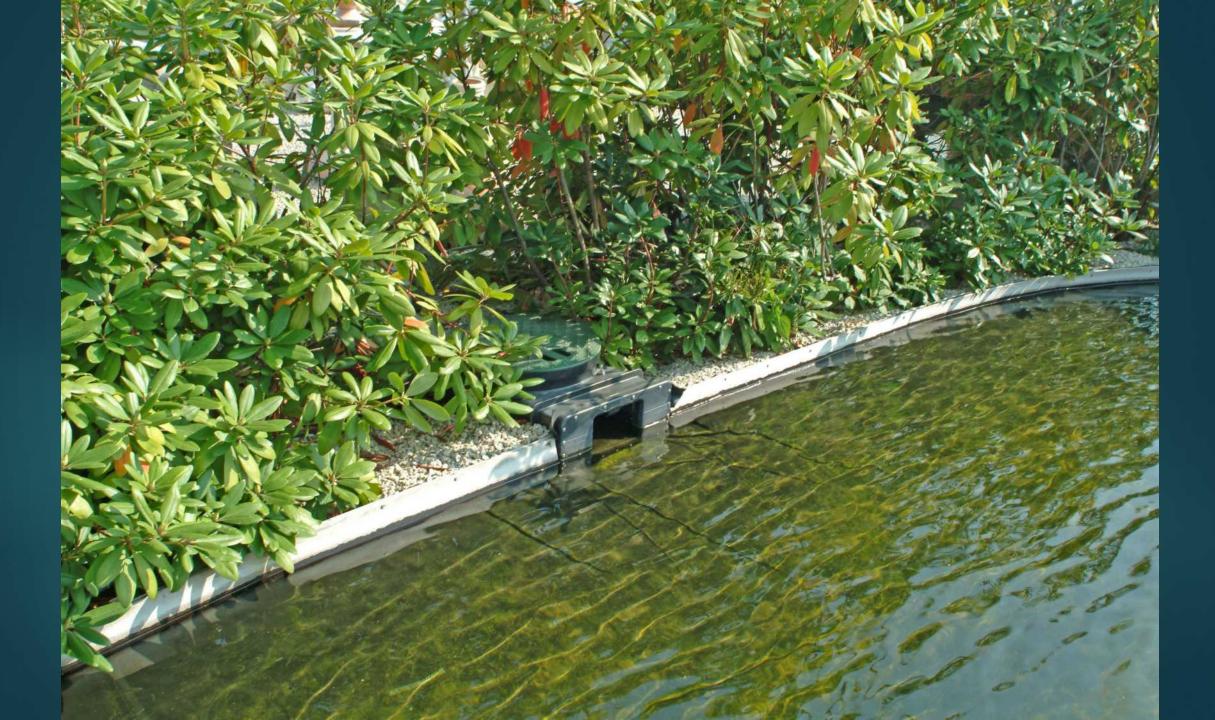

mming pond
- ► In the small city garden
- Natural stone tiles on the liner

## Introduction

EVOLUTION IN DESIGN AND FINITION

























## Modern and sleek

STRAIGHT LINES
MINIMALISTIC

























## Castle style

MY GARDEN, MY CASTLE MY GARDEN, MY CASTLE FARM



























































## Landscape style

RURAL, A STYLIZED LAKE OR RIVER SMOOTH LINES

































# The most used downflow and upflow filtration systems

DOWNFLOW = CHEAP AND EASY TO INSTALL
UPFLOW = REMOVING MORE NUTRIENTS

























### Satellite Skimmer Pond Technics





## Pond Sieve Chamber with Bow Sieve





## Bow Sieve









## Dirt Remover









## High water-level skimming

WATER LEVEL 1,5 CM UNDER COVERING STONE







### Satellite Skimmer Pond Technics





















## Edges extra large or extra small

MEGA TILES 1 SQUARE METER OR MORE ECOLAT EASY TO USE

















































































































## Ecolat Eco-oh!























## Originality: a variety of materials

BE DIFFERENT















































## Built-in lighting

MODULAR MULTIFUNCTIONAL PASSAGE SYSTEM







## Multi Fonction Passage 50 mm Pondtechnics Professional water garden solutions





Massage Jet Cable seal

























## BrightPower LED 50mm













# BrightPower LED 110mm























### Beauty around the swimming pond

MORE FLOWERS NEXT TO TE SWIMMING POND NATURAL STONE WALLS, WATERFALLS