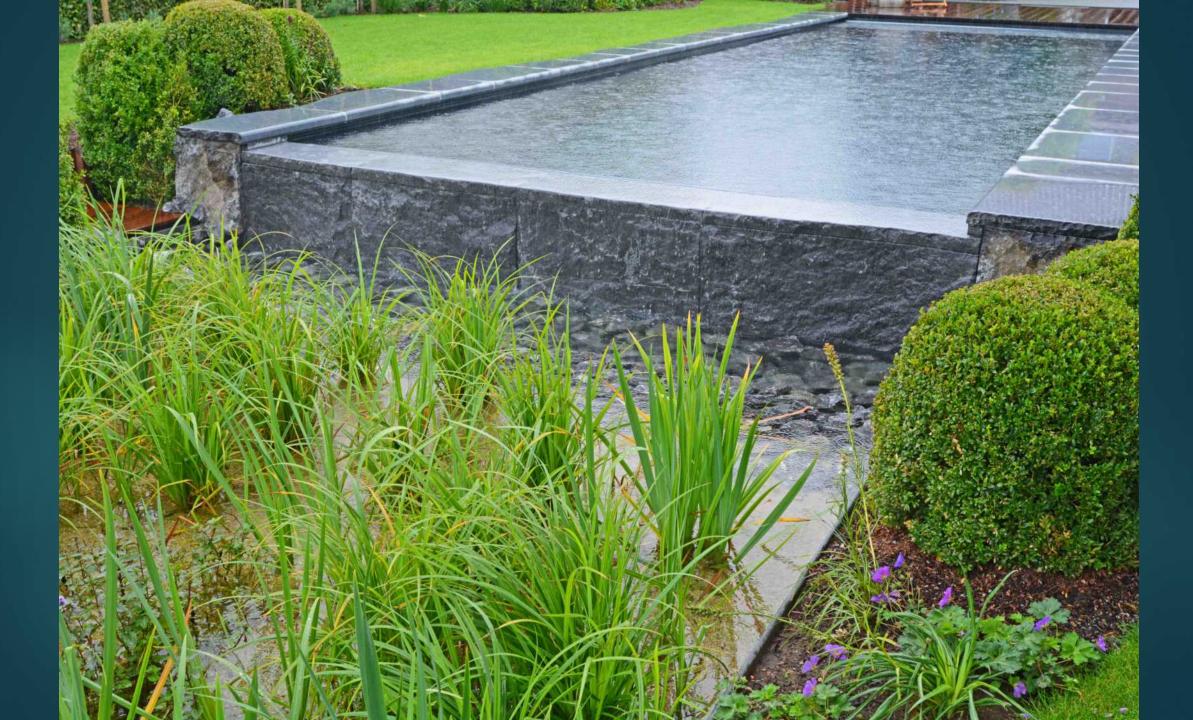

## Landscape style

RURAL, A STYLIZED LAKE OR RIVER SMOOTH LINES

### Beauty around the swimming pond

MORE FLOWERS NEXT TO TE SWIMMING POND NATURAL STONE WALLS, WATERFALLS