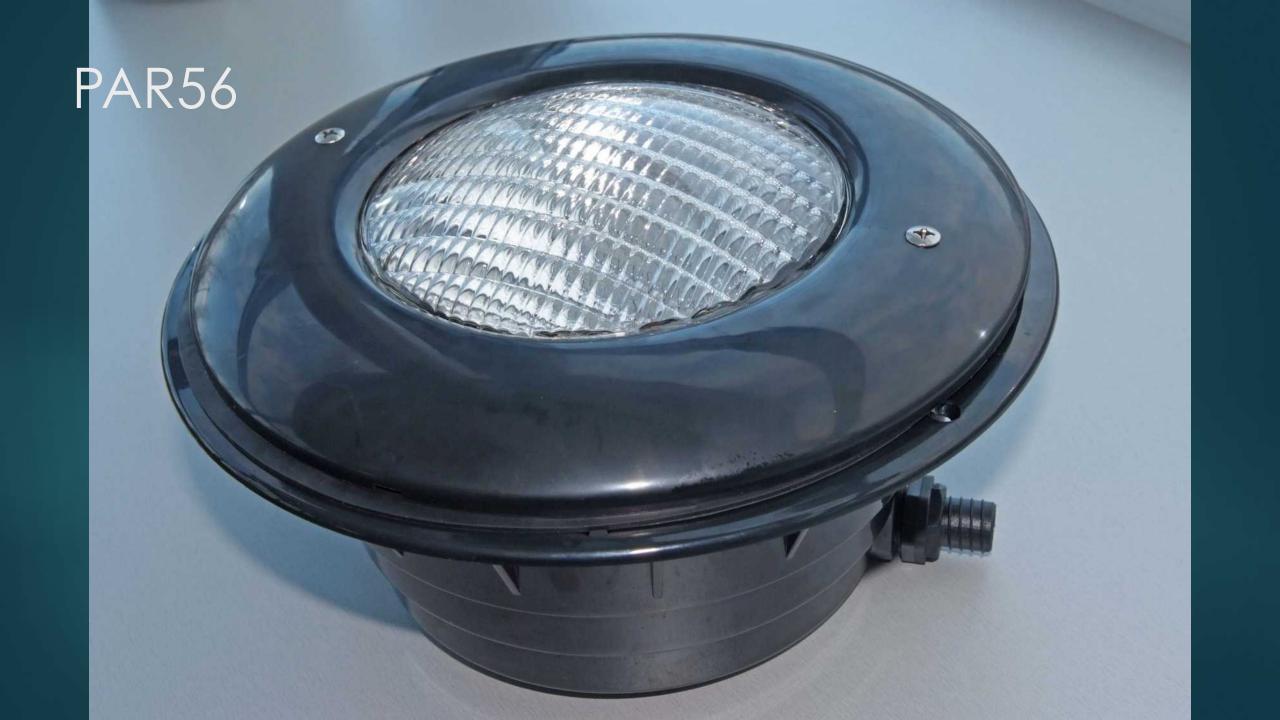

## Built-in lighting

MODULAR MULTIFUNCTIONAL PASSAGE SYSTEM

## BrightPower LED 50mm

# BrightPower LED 110mm