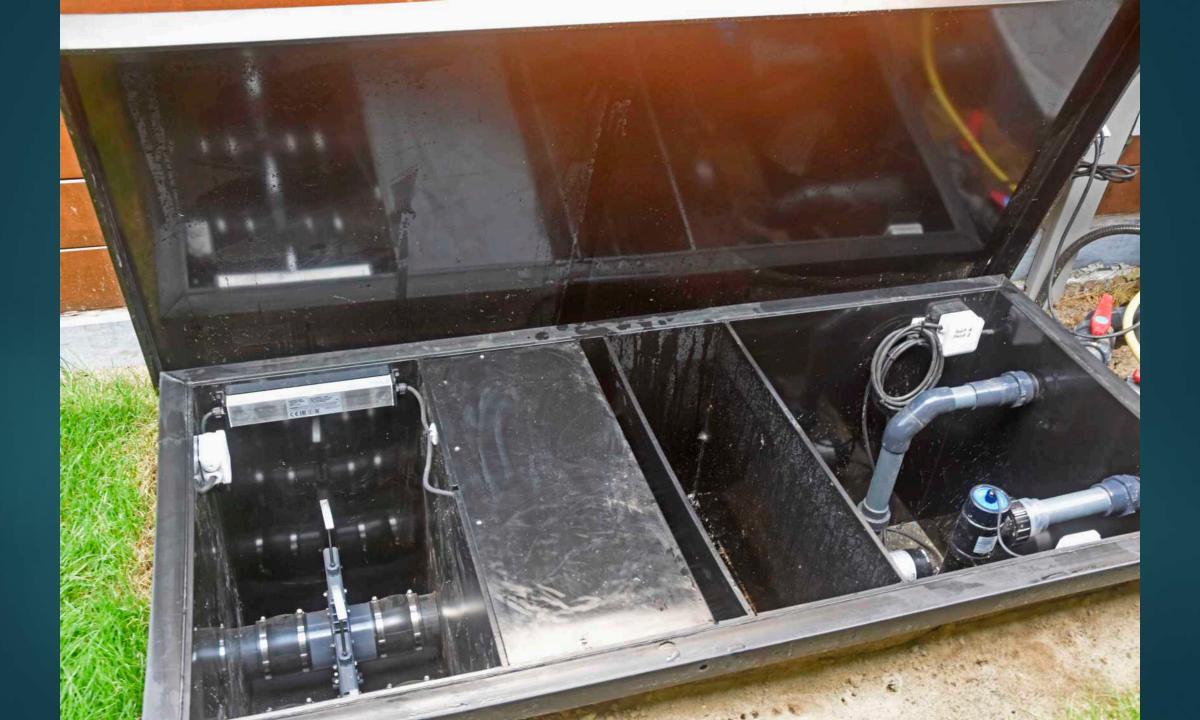

- Originality: a variety of materials
- Built-in lighting: modular multifunctional passage system
- Beauty around the swimming pond
- ► In the small city garden
- Natural stone tiles on the liner

## Introduction

EVOLUTION IN DESIGN AND FINITION

























## Modern and sleek

STRAIGHT LINES
MINIMALISTIC

























## Castle style

MY GARDEN, MY CASTLE MY GARDEN, MY CASTLE FARM



























































## Landscape style

RURAL, A STYLIZED LAKE OR RIVER SMOOTH LINES

































# The most used downflow and upflow filtration systems

DOWNFLOW = CHEAP AND EASY TO INSTALL
UPFLOW = REMOVING MORE NUTRIENTS

























### Satellite Skimmer Pond Technics





## Pond Sieve Chamber with Bow Sieve





## Bow Sieve









## Dirt Remover









## High water-level skimming

WATER LEVEL 1,5 CM UNDER COVERING STONE







### Satellite Skimmer Pond Technics





















## Edges extra large or extra small

MEGA TILES 1 SQUARE METER OR MORE ECOLAT EASY TO USE

















































































































## Ecolat Eco-oh!























## Originality: a variety of materials

BE DIFFERENT















































## Built-in lighting

MODULAR MULTIFUNCTIONAL PASSAGE SYSTEM







## Multi Fonction Passage 50 mm Pondtechnics Professional water garden solutions





Massage Jet Cable seal

























## BrightPower LED 50mm













# BrightPower LED 110mm