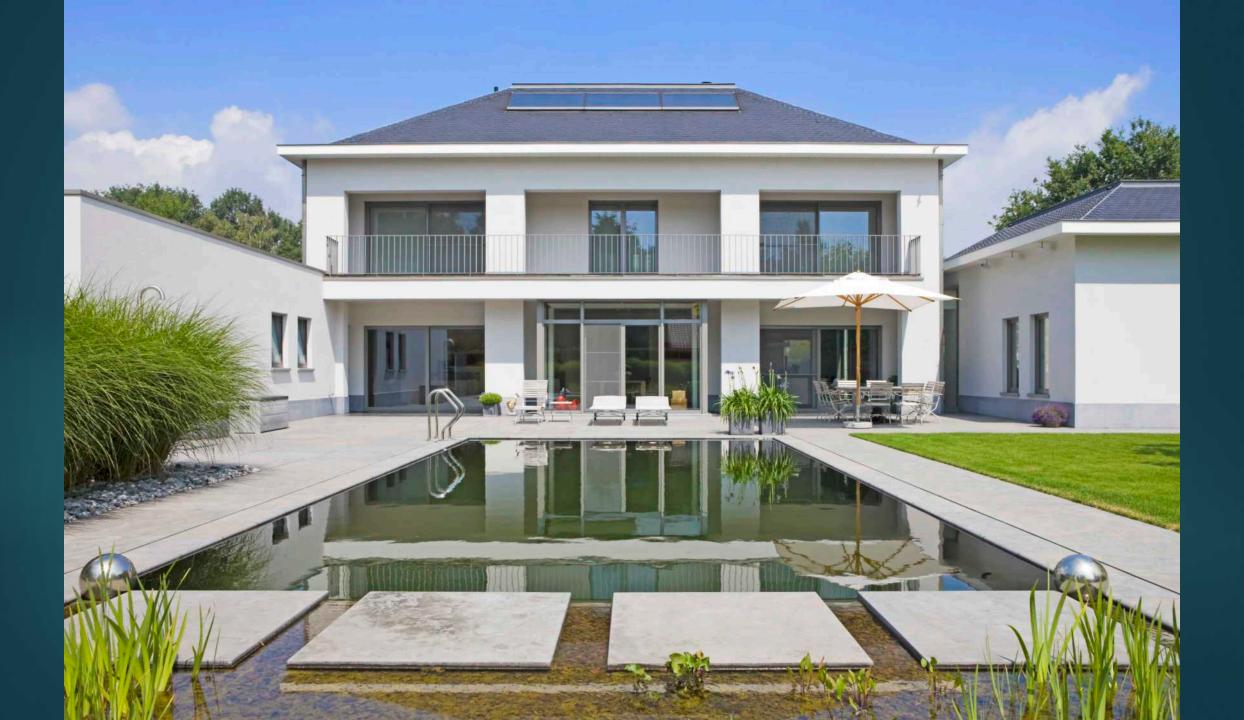

## Technical and design development in swimming ponds in Belgium

**GUIDO LURQUIN** 

- Evolution in design and finition: introduction
- Modern and sleek
- Castle style
- Landscape style
- ► The most used downflow and upflow filtration systems
- High water-level skimming
- Edges extra large or extra small
- Originality: a variety of materials
- Built-in lighting: modular multifunctional passage system
- Beauty around the swimming pond
- ► In the small city garden
- Natural stone tiles on the liner

## Introduction

EVOLUTION IN DESIGN AND FINITION

























## Modern and sleek

STRAIGHT LINES
MINIMALISTIC

























## Castle style

MY GARDEN, MY CASTLE MY GARDEN, MY CASTLE FARM



























































## Landscape style

RURAL, A STYLIZED LAKE OR RIVER SMOOTH LINES

































# The most used downflow and upflow filtration systems

DOWNFLOW = CHEAP AND EASY TO INSTALL
UPFLOW = REMOVING MORE NUTRIENTS

























### Satellite Skimmer Pond Technics





## Pond Sieve Chamber with Bow Sieve





## Bow Sieve









## Dirt Remover









## High water-level skimming

WATER LEVEL 1,5 CM UNDER COVERING STONE







### Satellite Skimmer Pond Technics





















## Edges extra large or extra small

MEGA TILES 1 SQUARE METER OR MORE ECOLAT EASY TO USE