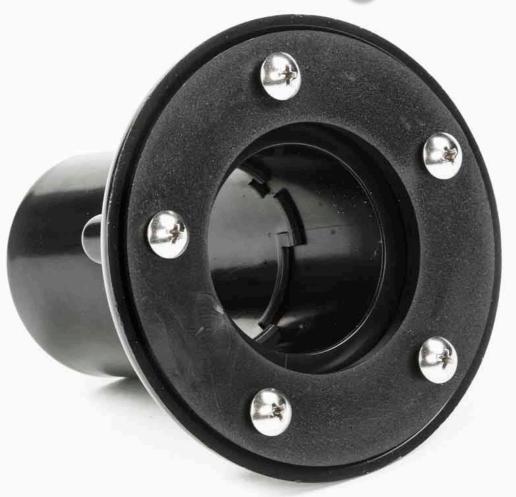

## Built-in lighting

MODULAR MULTIFUNCTIONAL PASSAGE SYSTEM

## Multi Fonction Passage 50 mm Pondtechnics Professional water garden solutions

Massage Jet Cable seal