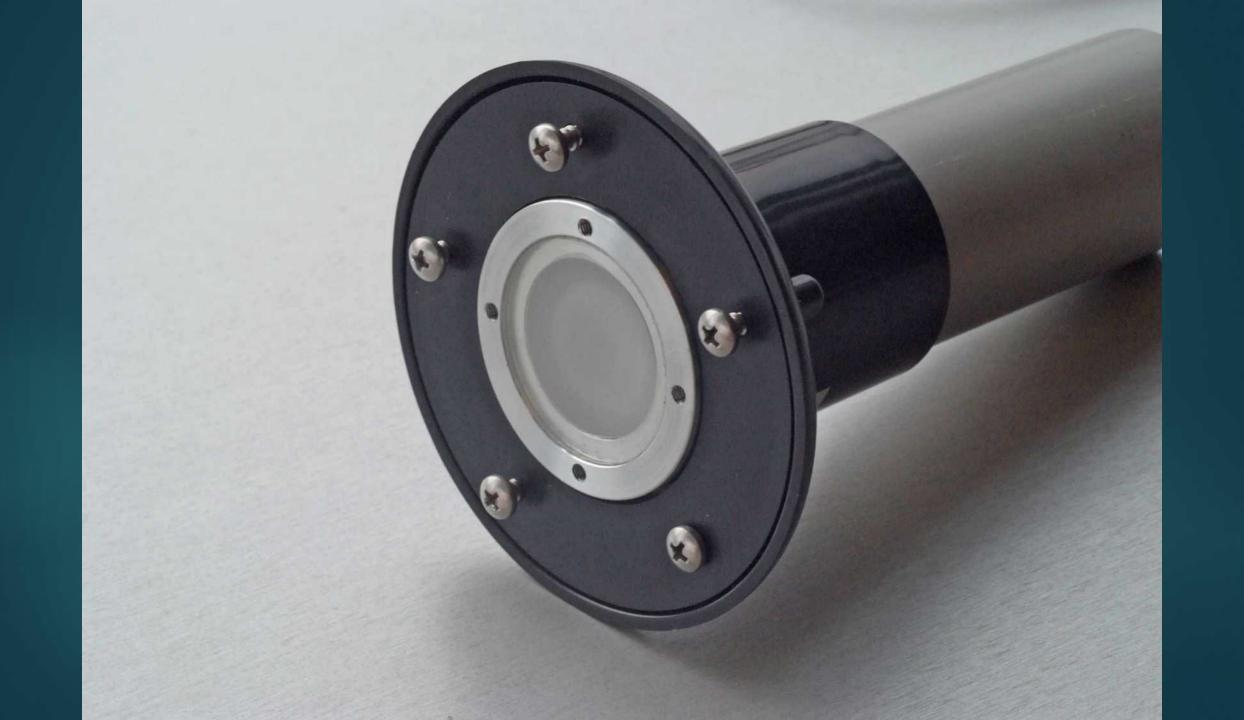

## Pond Sieve Chamber with Bow Sieve





## Bow Sieve









## Dirt Remover









## High water-level skimming

WATER LEVEL 1,5 CM UNDER COVERING STONE







### Satellite Skimmer Pond Technics





















## Edges extra large or extra small

MEGA TILES 1 SQUARE METER OR MORE ECOLAT EASY TO USE

















































































































## Ecolat Eco-oh!























## Originality: a variety of materials

BE DIFFERENT















































## Built-in lighting

MODULAR MULTIFUNCTIONAL PASSAGE SYSTEM







## Multi Fonction Passage 50 mm Pondtechnics Professional water garden solutions





Massage Jet Cable seal

























## BrightPower LED 50mm













# BrightPower LED 110mm























### Beauty around the swimming pond

MORE FLOWERS NEXT TO TE SWIMMING POND NATURAL STONE WALLS, WATERFALLS



### Perovskia







# Hydrangea



















## Geranium





#### Rudbeckia













## Verbenia











































## In the small city garden

AND ALSO IN THE FRONT GARDEN











































## Natural stone tiles on the liner

ONLY ON THE BOTTOM OF THE SWIMMING POND

























## Thank you for your attention