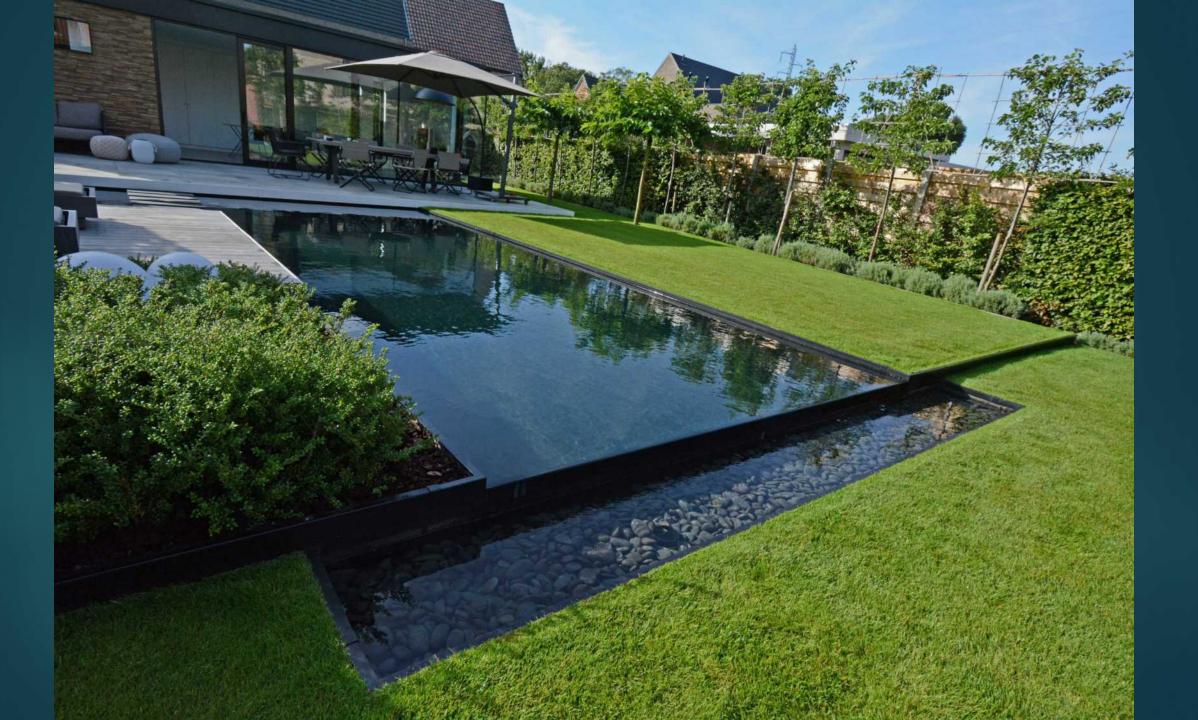

## Modern and sleek

STRAIGHT LINES
MINIMALISTIC

## High water-level skimming

WATER LEVEL 1,5 CM UNDER COVERING STONE