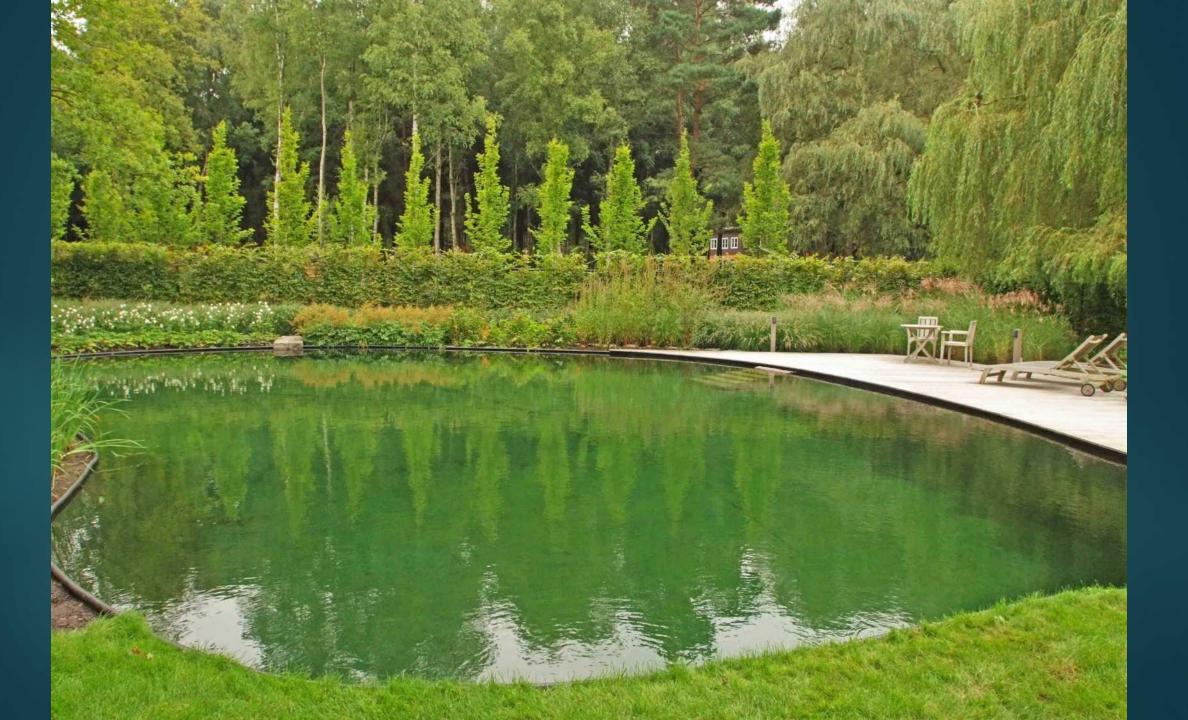

## Landscape style

RURAL, A STYLIZED LAKE OR RIVER SMOOTH LINES

### Beauty around the swimming pond

MORE FLOWERS NEXT TO TE SWIMMING POND NATURAL STONE WALLS, WATERFALLS