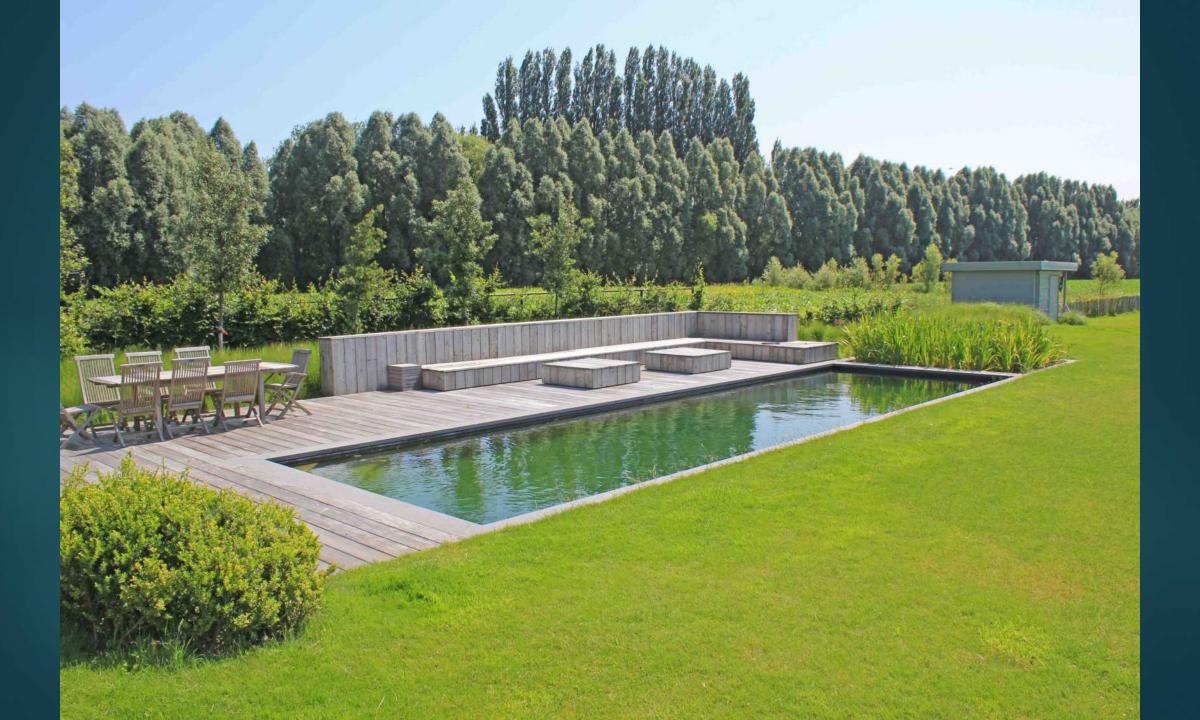

## Modern and sleek

STRAIGHT LINES
MINIMALISTIC

## Landscape style

RURAL, A STYLIZED LAKE OR RIVER SMOOTH LINES