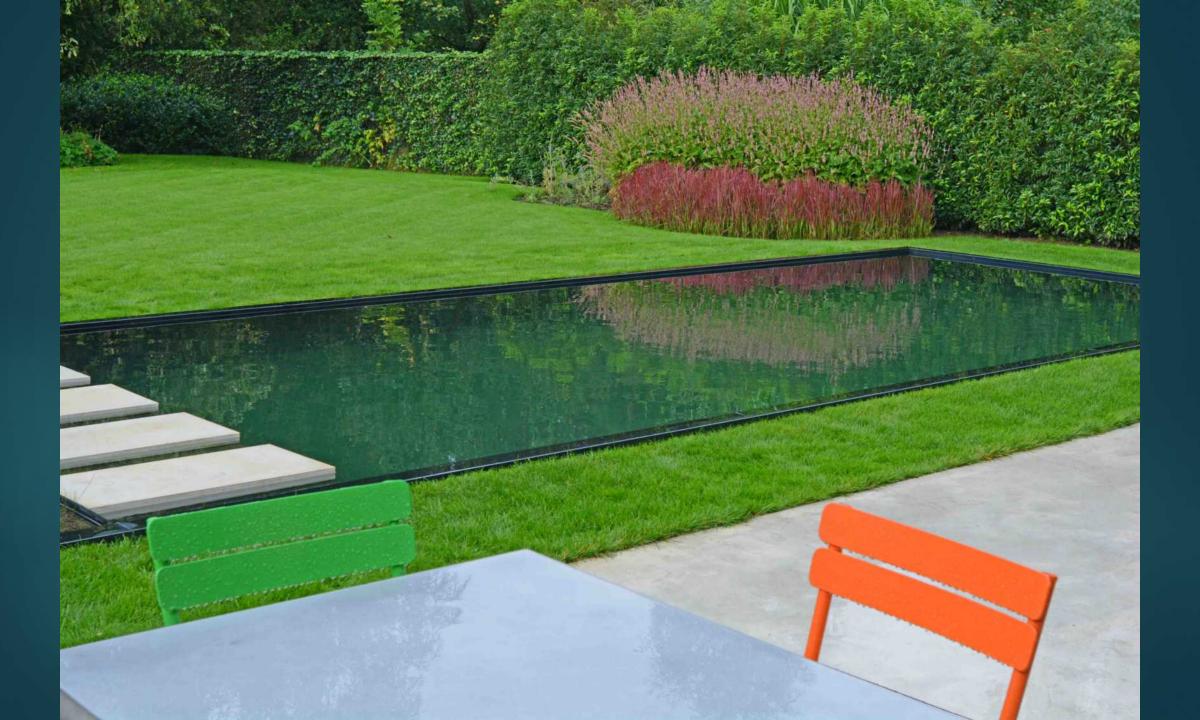

## Modern and sleek

STRAIGHT LINES
MINIMALISTIC

### Beauty around the swimming pond

MORE FLOWERS NEXT TO TE SWIMMING POND NATURAL STONE WALLS, WATERFALLS