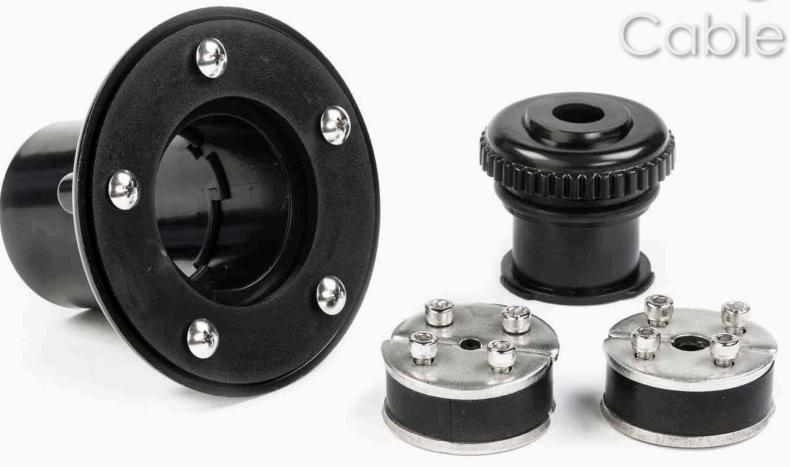

## Built-in lighting

MODULAR MULTIFUNCTIONAL PASSAGE SYSTEM

## Multi Fonction Passage 50 mm Pondtechnics Professional water garden solutions

Massage Jet Cable seal