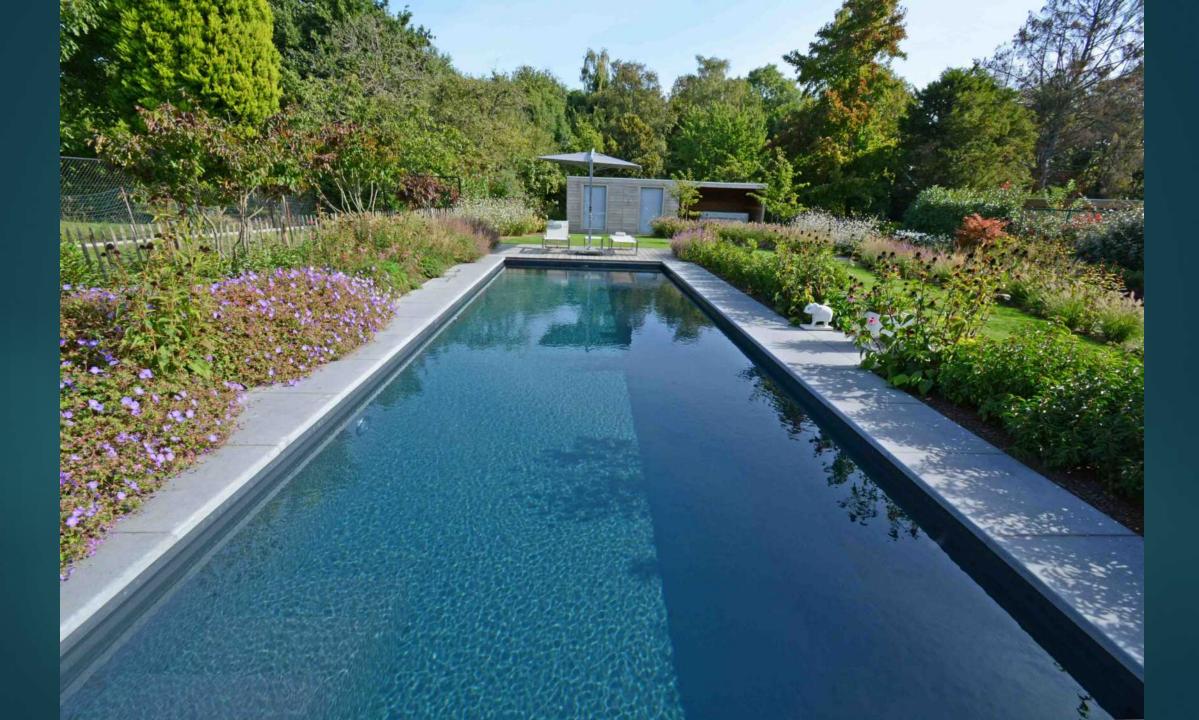

## Landscape style

RURAL, A STYLIZED LAKE OR RIVER SMOOTH LINES

### Beauty around the swimming pond

MORE FLOWERS NEXT TO TE SWIMMING POND NATURAL STONE WALLS, WATERFALLS