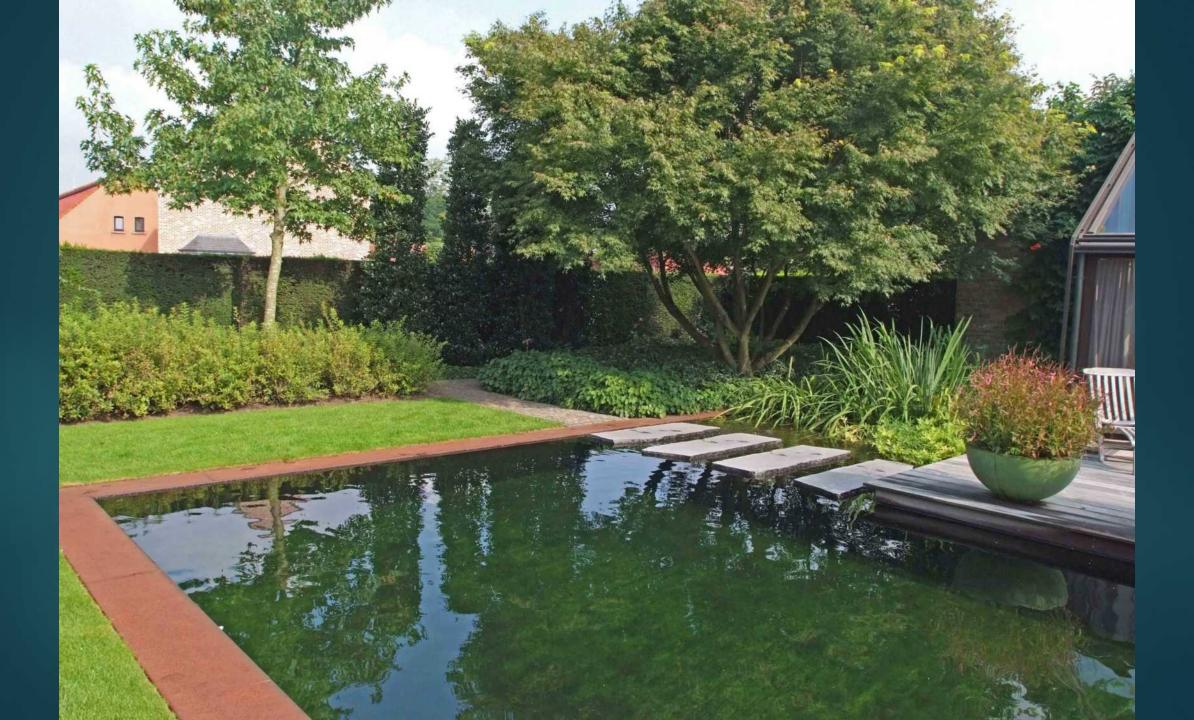

yle

RURAL, A STYLIZED LAKE OR RIVER SMOOTH LINES

































# The most used downflow and upflow filtration systems

DOWNFLOW = CHEAP AND EASY TO INSTALL
UPFLOW = REMOVING MORE NUTRIENTS

























### Satellite Skimmer Pond Technics





## Pond Sieve Chamber with Bow Sieve





## Bow Sieve









## Dirt Remover









## High water-level skimming

WATER LEVEL 1,5 CM UNDER COVERING STONE







### Satellite Skimmer Pond Technics





















## Edges extra large or extra small

MEGA TILES 1 SQUARE METER OR MORE ECOLAT EASY TO USE

















































































































## Ecolat Eco-oh!























## Originality: a variety of materials

BE DIFFERENT















































## Built-in lighting

MODULAR MULTIFUNCTIONAL PASSAGE SYSTEM







## Multi Fonction Passage 50 mm Pondtechnics Professional water garden solutions





Massage Jet Cable seal

























## BrightPower LED 50mm













# BrightPower LED 110mm























### Beauty around the swimming pond

MORE FLOWERS NEXT TO TE SWIMMING POND NATURAL STONE WALLS, WATERFALLS



### Perovskia







# Hydrangea



















## Geranium





#### Rudbeckia













## Verbenia











































## In the small city garden

AND ALSO IN THE FRONT GARDEN











































## Natural stone tiles on the liner

ONLY ON THE BOTTOM OF THE SWIMMING POND

























## Than