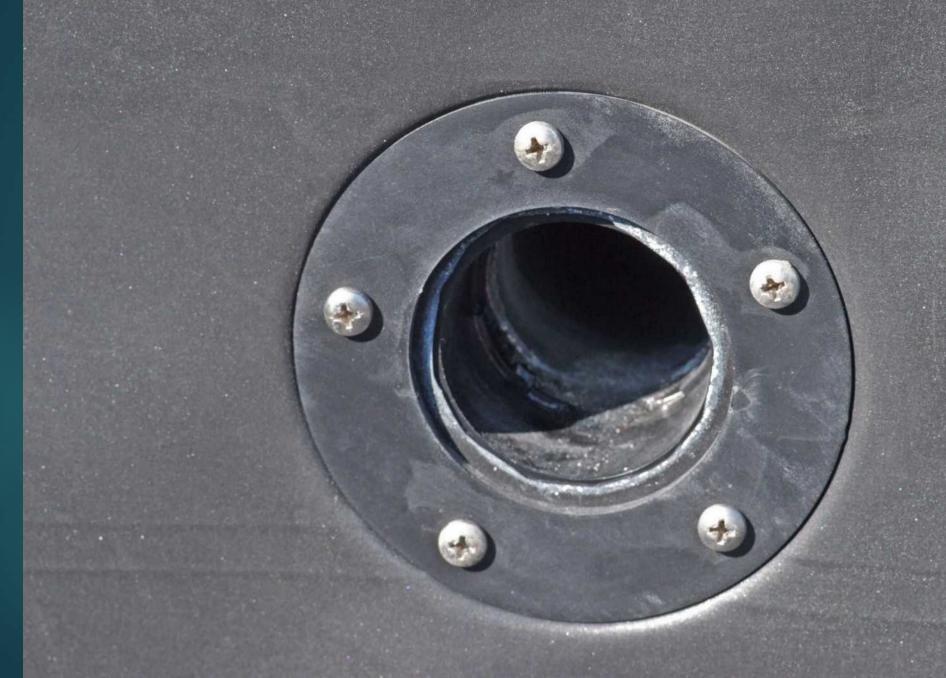

## Built-in lighting

MODULAR MULTIFUNCTIONAL PASSAGE SYSTEM

## Multi Fonction Passage 50 mm Pondtechnics Professional water garden solutions

Massage Jet Cable seal