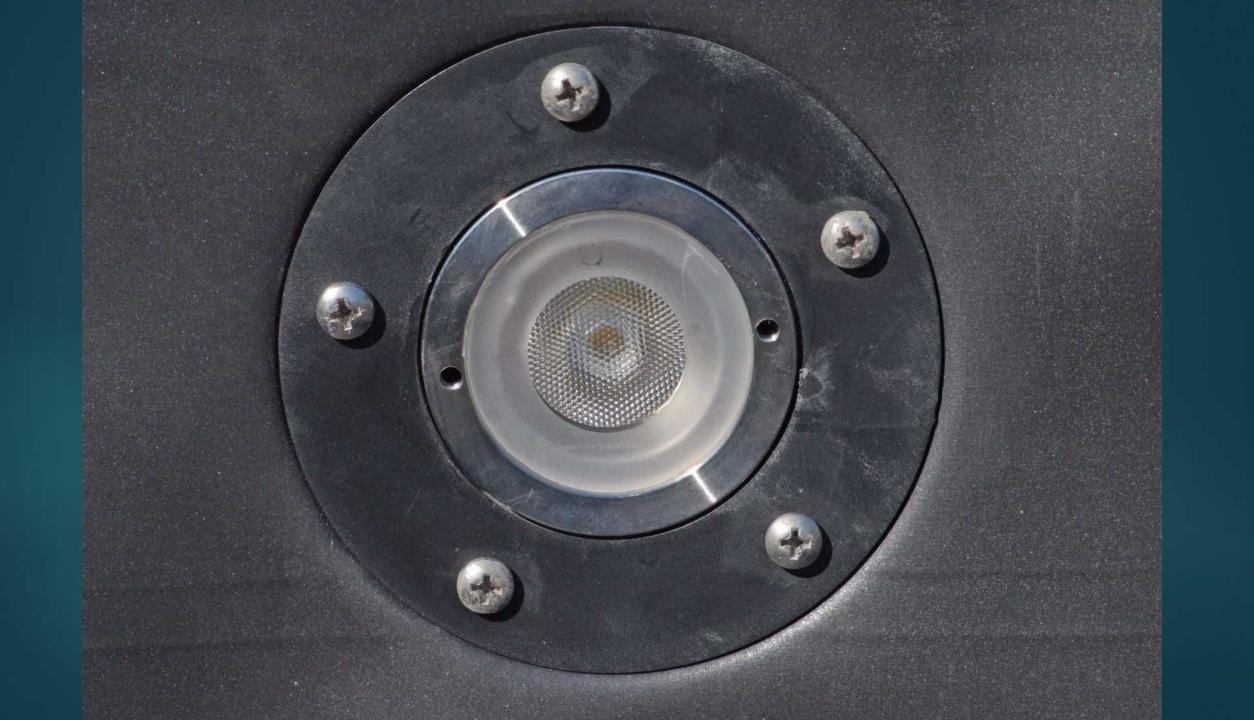

## Built-in lighting

MODULAR MULTIFUNCTIONAL PASSAGE SYSTEM

## BrightPower LED 50mm

# BrightPower LED 110mm