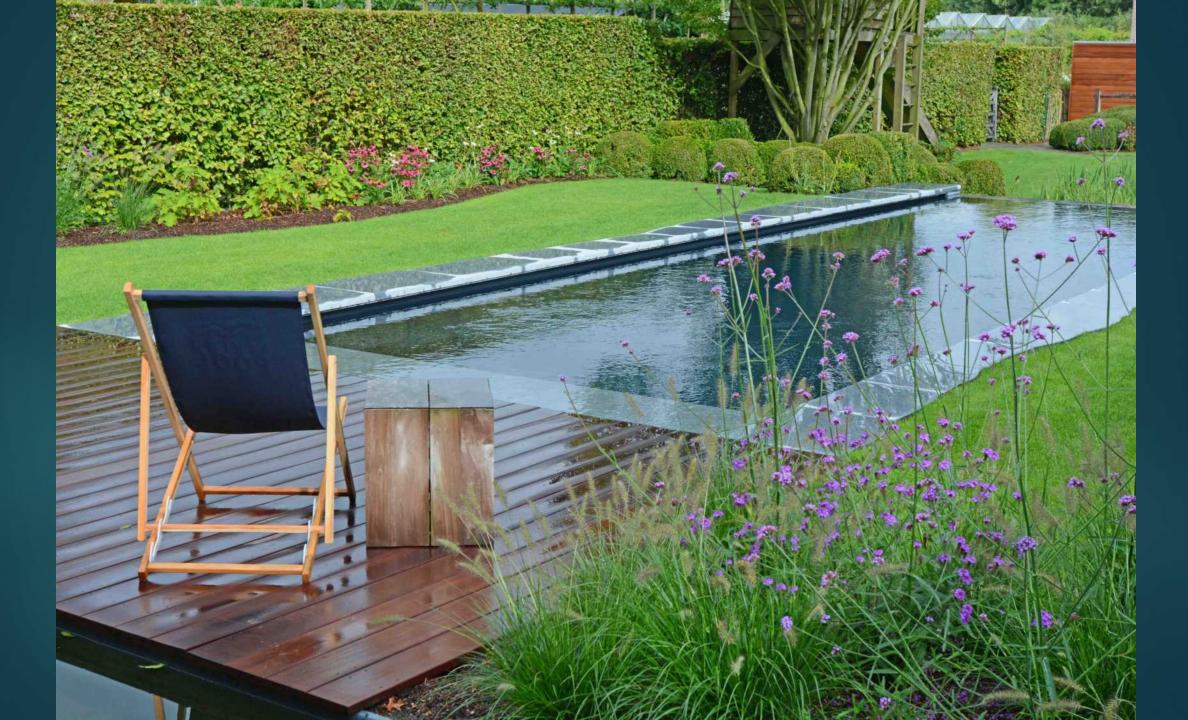

## Landscape style

RURAL, A STYLIZED LAKE OR RIVER SMOOTH LINES

### Beauty around the swimming pond

MORE FLOWERS NEXT TO TE SWIMMING POND NATURAL STONE WALLS, WATERFALLS

## Verbenia