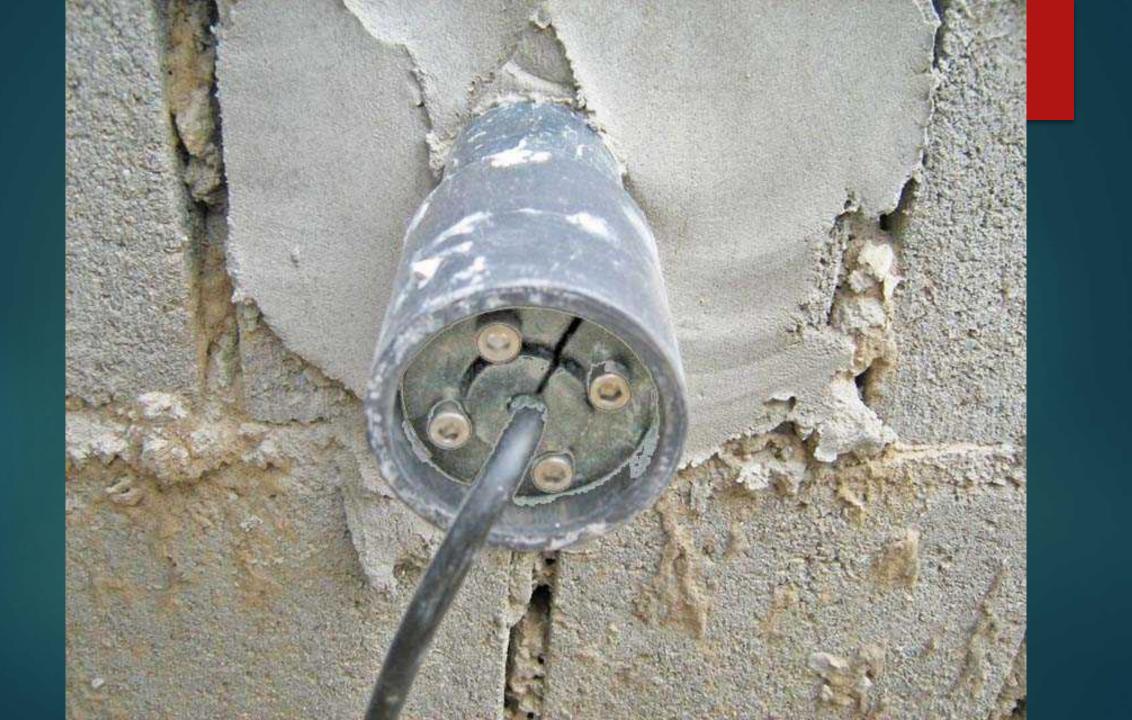

## Built-in lighting

MODULAR MULTIFUNCTIONAL PASSAGE SYSTEM

# BrightPower LED 110mm