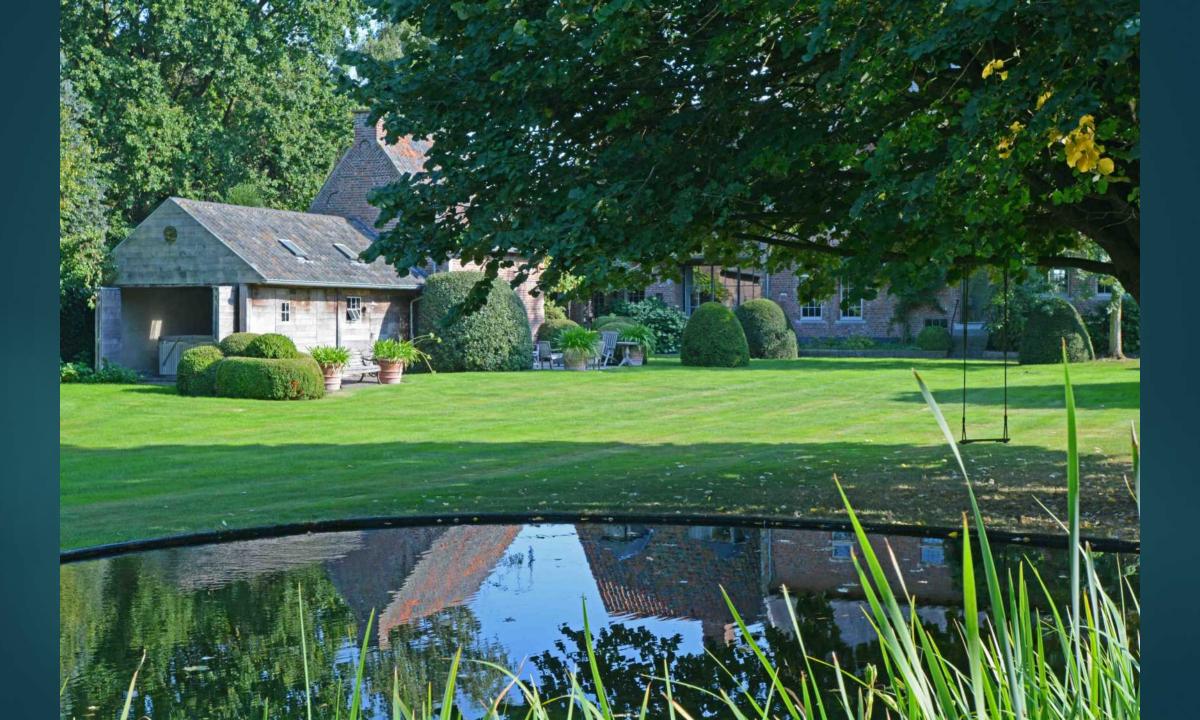

nds in Belgium

**GUIDO LURQUIN** 

- Evolution in design and finition: introduction
- Modern and sleek
- Castle style
- Landscape style
- ► The most used downflow and upflow filtration systems
- High water-level skimming
- Edges extra large or extra small
- Originality: a variety of materials
- Built-in lighting: modular multifunctional passage system
- Beauty around the swimming pond
- ► In the small city garden
- Natural stone tiles on the liner

## Introduction

EVOLUTION IN DESIGN AND FINITION

























## Modern and sleek

STRAIGHT LINES
MINIMALISTIC

























## Castle style

MY GARDEN, MY CASTLE MY GARDEN, MY CASTLE FARM



























































## Landscape style

RURAL, A STYLIZED LAKE OR RIVER SMOOTH LINES

































# The most used downflow and upflow filtration systems

DOWNFLOW = CHEAP AND EASY TO INSTALL
UPFLOW = REMOVING MORE NUTRIENTS

























### Satellite Skimmer Pond Technics





## Pond Sieve Chamber with Bow Sieve





## Bow Sieve









## Dirt Remover









## High water-level skimming

WATER LEVEL 1,5 CM UNDER COVERING STONE







### Satellite Skimmer Pond Technics





















## Edges extra large or extra small

MEGA TILES 1 SQUARE METER OR MORE ECOLAT EASY TO USE

















































































































## Ecolat Eco-oh!























## Originality: a variety of materials

BE DIFFERENT















































## Built-in light