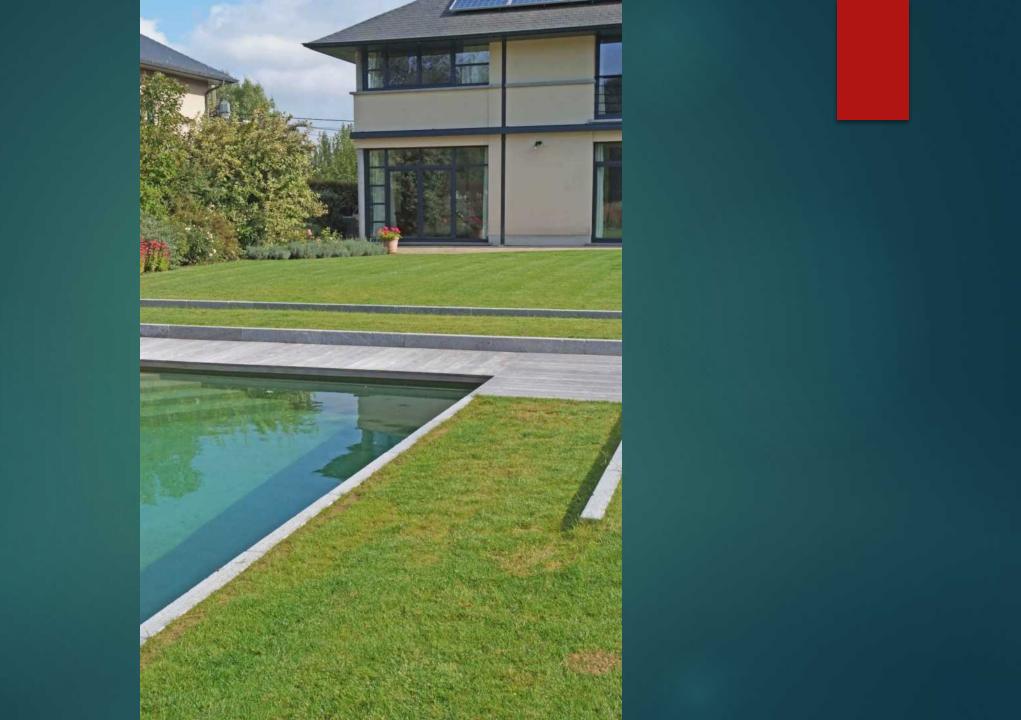

## Technical and design development in swimming ponds in Belgium

**GUIDO LURQUIN** 

- Evolution in design and finition: introduction
- Modern and sleek
- Castle style
- Landscape style
- ► The most used downflow and upflow filtration systems
- High water-level skimming
- Edges extra large or extra small
- Originality: a variety of materials
- Built-in lighting: modular multifunctional passage system
- Beauty around the swimming pond
- ► In the small city garden
- Natural stone tiles on the liner

## Introduction

EVOLUTION IN DESIGN AND FINITION

























## Modern and sleek

STRAIGHT LINES
MINIMALISTIC

























## Castle style

MY GARDEN, MY CASTLE MY GARDEN, MY CASTLE FARM



























































## Landscape style

RURAL, A STYLIZED LAKE OR RIVER SMOOTH LINES

































# The most used downflow and upflow filtration systems

DOWNFLOW = CHEAP AND EASY TO INSTALL
UPFLOW = REMOVING MORE NUTRIENTS

























### Satellite Skimmer Pond Technics





## Pond Sieve Chamber with Bow Sieve





## Bow Sieve









## Dirt Remover









## High water-level skimming

WATER LEVEL 1,5 CM UNDER COVERING STONE







### Satellite Skimmer Pond Technics





















## Edges extra large or extra small

MEGA TILES 1 SQUARE METER OR MORE ECOLAT EASY TO USE