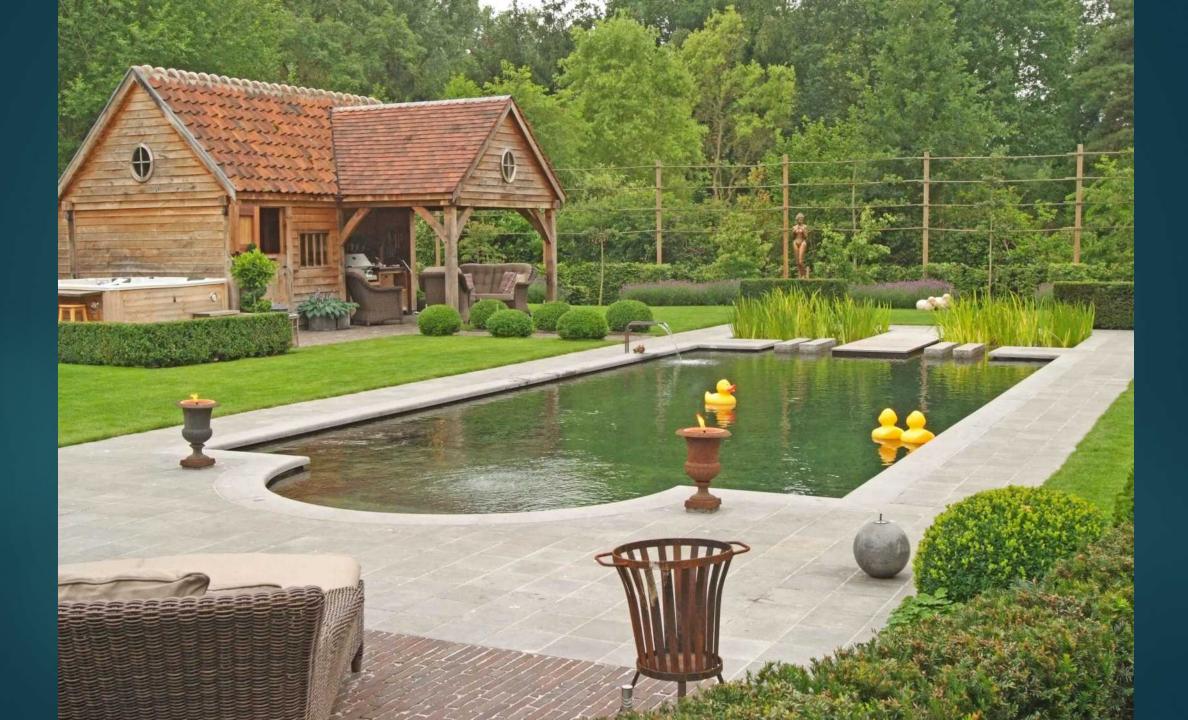

## Landscape style

RURAL, A STYLIZED LAKE OR RIVER SMOOTH LINES

### Beauty around the swimming pond

MORE FLOWERS NEXT TO TE SWIMMING POND NATURAL STONE WALLS, WATERFALLS