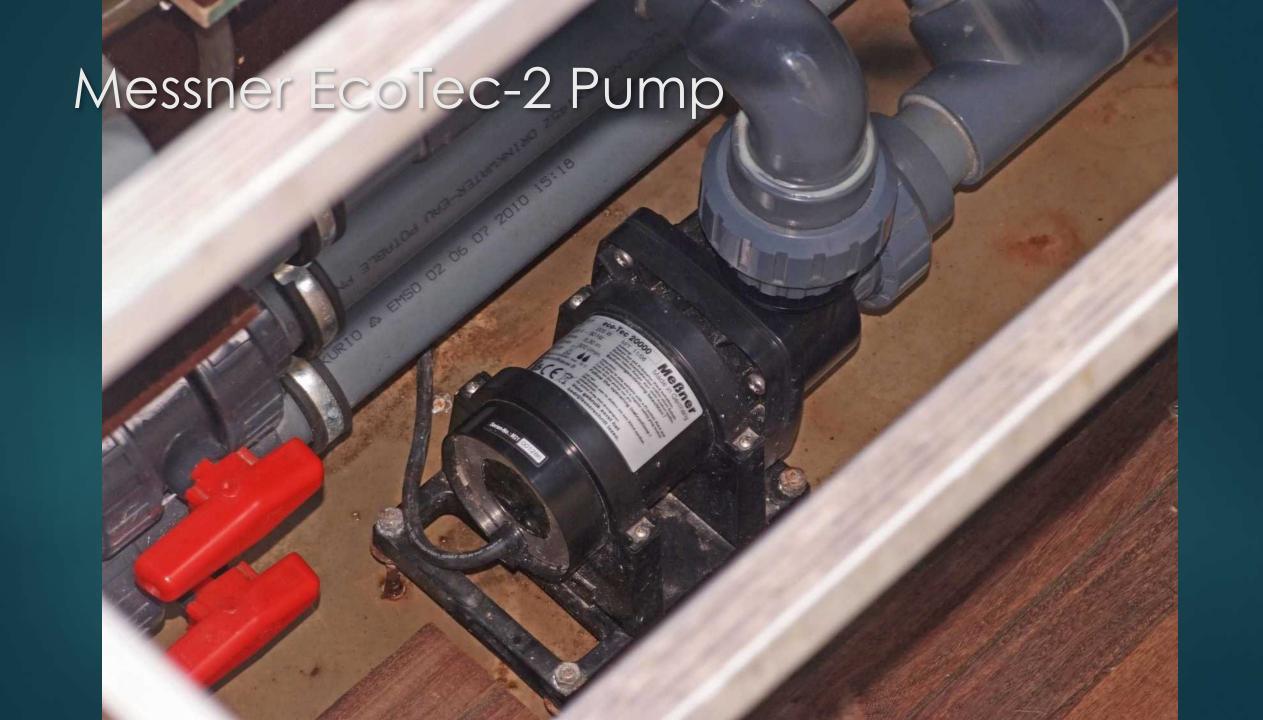

# The most used downflow and upflow filtration systems

DOWNFLOW = CHEAP AND EASY TO INSTALL
UPFLOW = REMOVING MORE NUTRIENTS