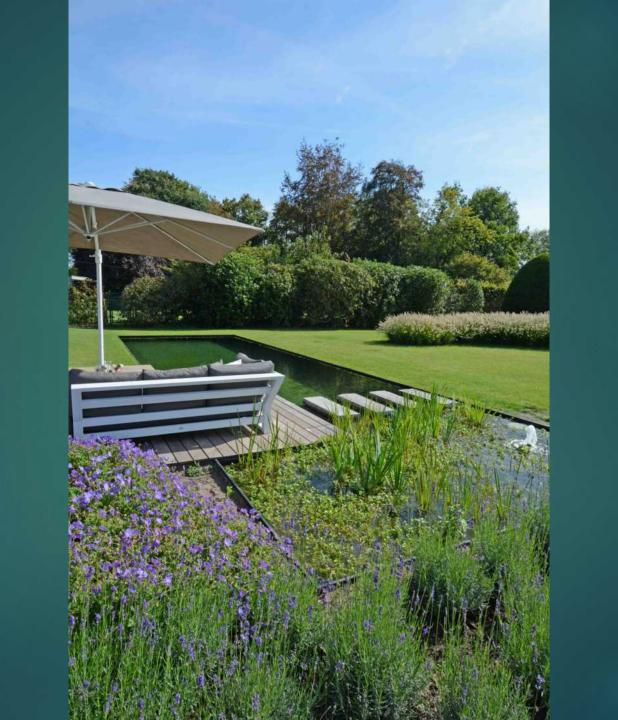

## Landscape style

RURAL, A STYLIZED LAKE OR RIVER SMOOTH LINES

### Beauty around the swimming pond

MORE FLOWERS NEXT TO TE SWIMMING POND NATURAL STONE WALLS, WATERFALLS