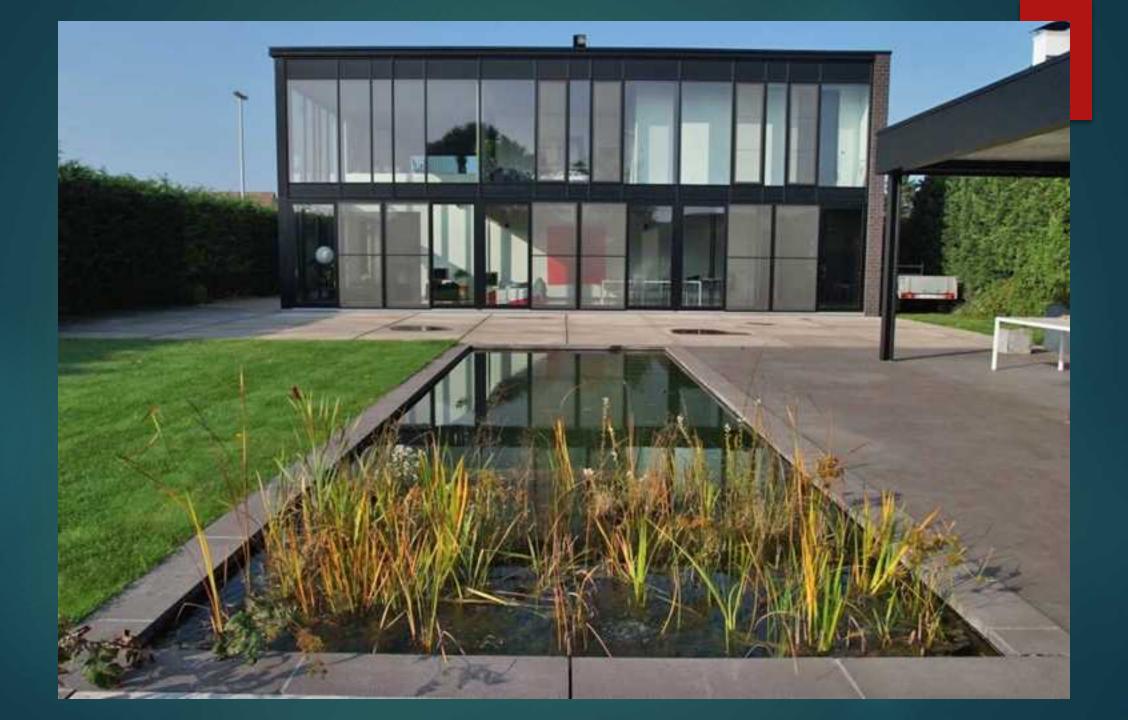

d downflow and upflow filtration systems
- High water-level skimming
- Edges extra large or extra small
- Originality: a variety of materials
- Built-in lighting: modular multifunctional passage system
- Beauty around the swimming pond
- ► In the small city garden
- Natural stone tiles on the liner

## Introduction

EVOLUTION IN DESIGN AND FINITION

























## Modern and sleek

STRAIGHT LINES
MINIMALISTIC

























## Castle style

MY GARDEN, MY CASTLE MY GARDEN, MY CASTLE FARM



























































## Landscape style

RURAL, A STYLIZED LAKE OR RIVER SMOOTH LINES

































# The most used downflow and upflow filtration systems

DOWNFLOW = CHEAP AND EASY TO INSTALL
UPFLOW = REMOVING MORE NUTRIENTS

























### Satellite Skimmer Pond Technics





## Pond Sieve Chamber with Bow Sieve





## Bow Sieve









## Dirt Remover









## High water-level skimming

WATER LEVEL 1,5 CM UNDER COVERING STONE







### Satellite Skimmer Pond Technics





















## Edges extra large or extra small

MEGA TILES 1 SQUARE METER OR MORE ECOLAT EASY TO USE

















































































































## Ecolat Eco-oh!























## Originality: a variety of materials

BE DIFFERENT















































## Built-in lighting

MODULAR MULTIFUNCTIONAL PASSAGE SYSTEM







## Multi Fonction Passage 50 mm Pondtechnics Professional water garden solutions





Massage Jet Cabl