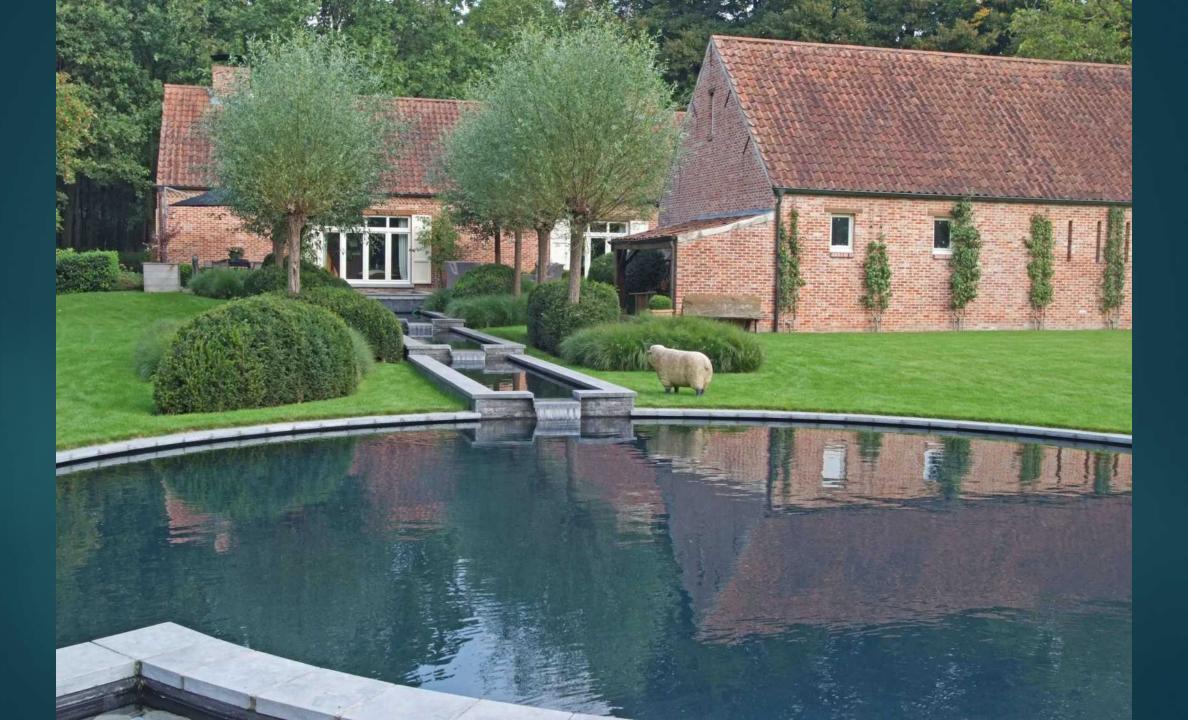

## Landscape style

RURAL, A STYLIZED LAKE OR RIVER SMOOTH LINES

### Beauty around the swimming pond

MORE FLOWERS NEXT TO TE SWIMMING POND NATURAL STONE WALLS, WATERFALLS