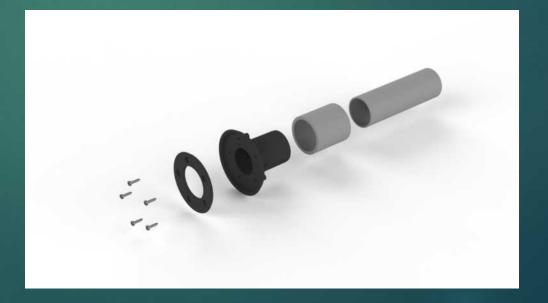

## Built-in lighting

MODULAR MULTIFUNCTIONAL PASSAGE SYSTEM

## Multi Fonction Passage 50 mm Pondtechnics Professional water garden solutions

Massage Jet Cable seal