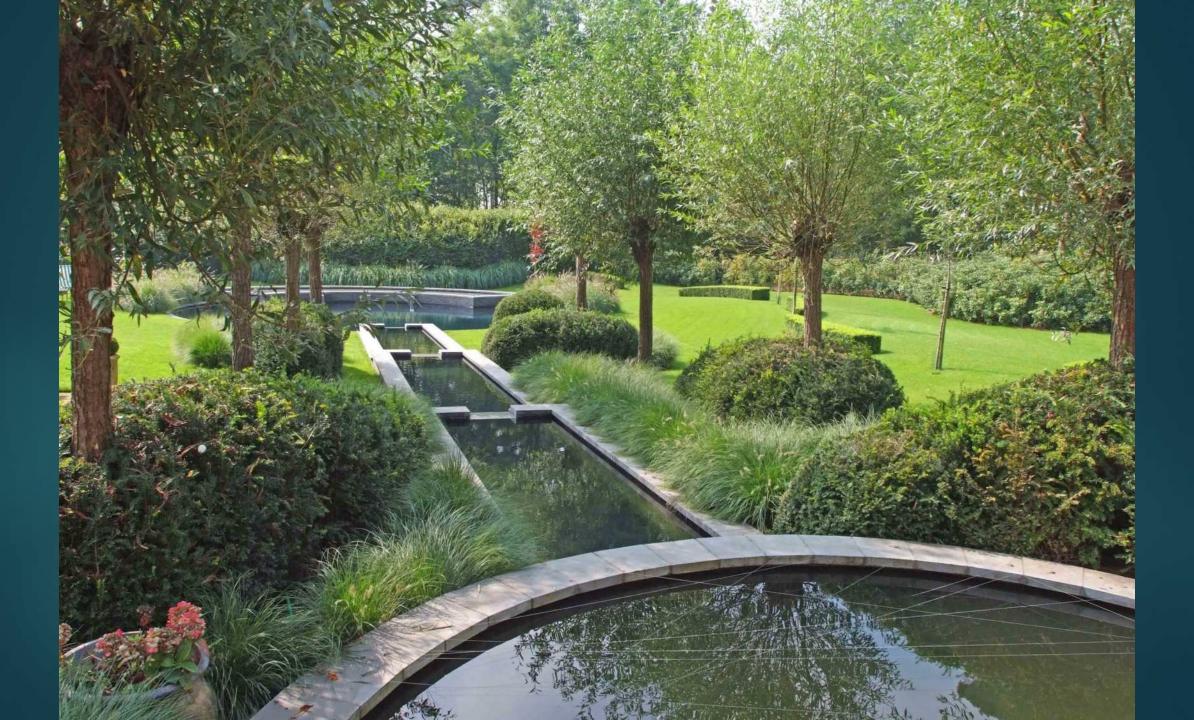

## Landscape style

RURAL, A STYLIZED LAKE OR RIVER SMOOTH LINES

### Beauty around the swimming pond

MORE FLOWERS NEXT TO TE SWIMMING POND NATURAL STONE WALLS, WATERFALLS