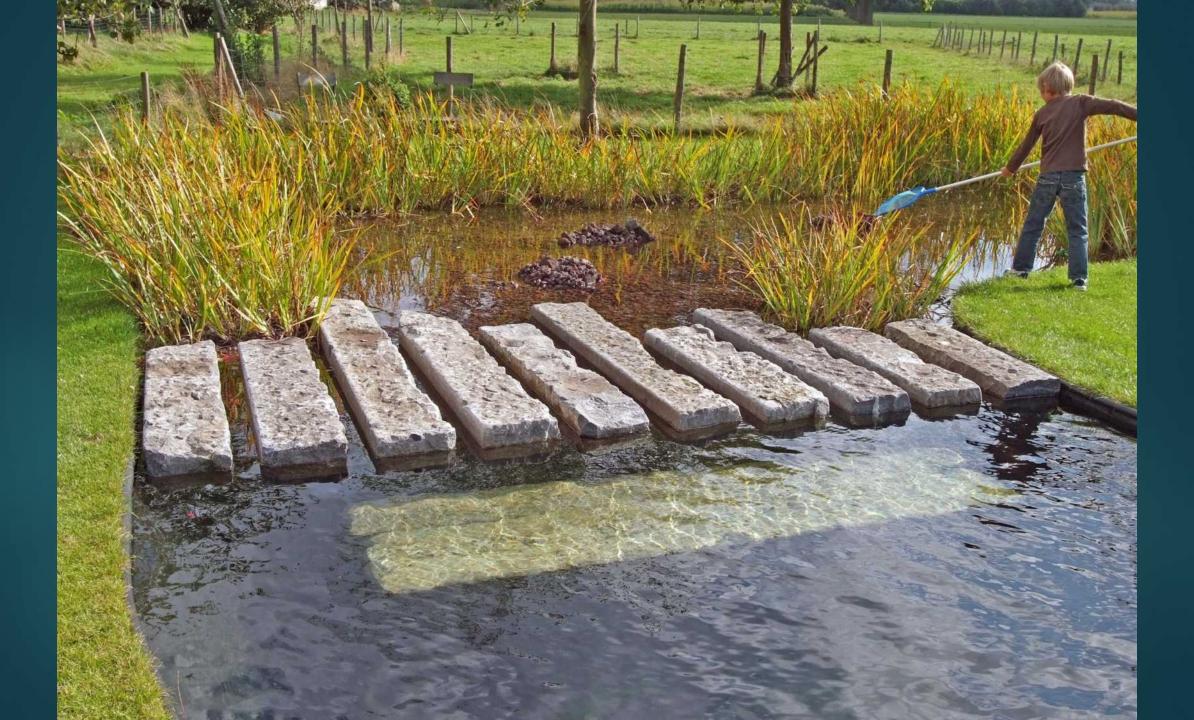

# Castle style

MY GARDEN, MY CASTLE MY GARDEN, MY CASTLE FARM



























































## Landscape style

RURAL, A STYLIZED LAKE OR RIVER SMOOTH LINES

































# The most used downflow and upflow filtration systems

DOWNFLOW = CHEAP AND EASY TO INSTALL
UPFLOW = REMOVING MORE NUTRIENTS

























### Satellite Skimmer Pond Technics





## Pond Sieve Chamber with Bow Sieve





## Bow Sieve









## Dirt Remover









## High water-level skimming

WATER LEVEL 1,5 CM UNDER COVERING STONE







### Satellite Skimmer Pond Technics





















## Edges extra large or extra small

MEGA TILES 1 SQUARE METER OR MORE ECOLAT EASY TO USE

















































































































## Ecolat Eco-oh!























## Originality: a variety of materials

BE DIFFERENT















































## Built-in lighting

MODULAR MULTIFUNCTIONAL PASSAGE SYSTEM







## Multi Fonction Passage 50 mm Pondtechnics Professional water garden solutions





Massage Jet Cable seal

























## BrightPower LED 50mm













# BrightPower LED 110mm























### Beauty around the swimming pond

MORE FLOWERS NEXT TO TE SWIMMING POND NATURAL STONE WALLS, WATERFALLS



### Perovskia







# Hydrangea



















## Geranium





#### Rudbeckia













## Verbenia











































## In the small city garden

AND ALSO IN THE FRONT GARDEN