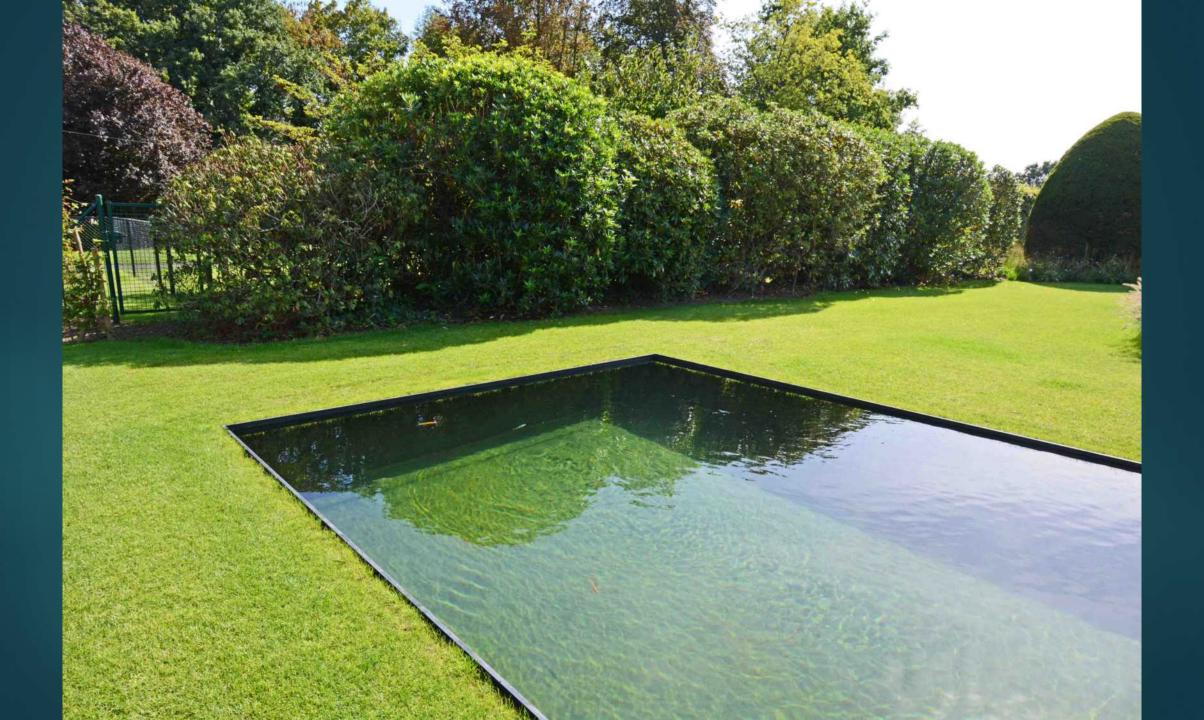

## Modern and sleek

STRAIGHT LINES
MINIMALISTIC

## High water-level skimming

WATER LEVEL 1,5 CM UNDER COVERING STONE