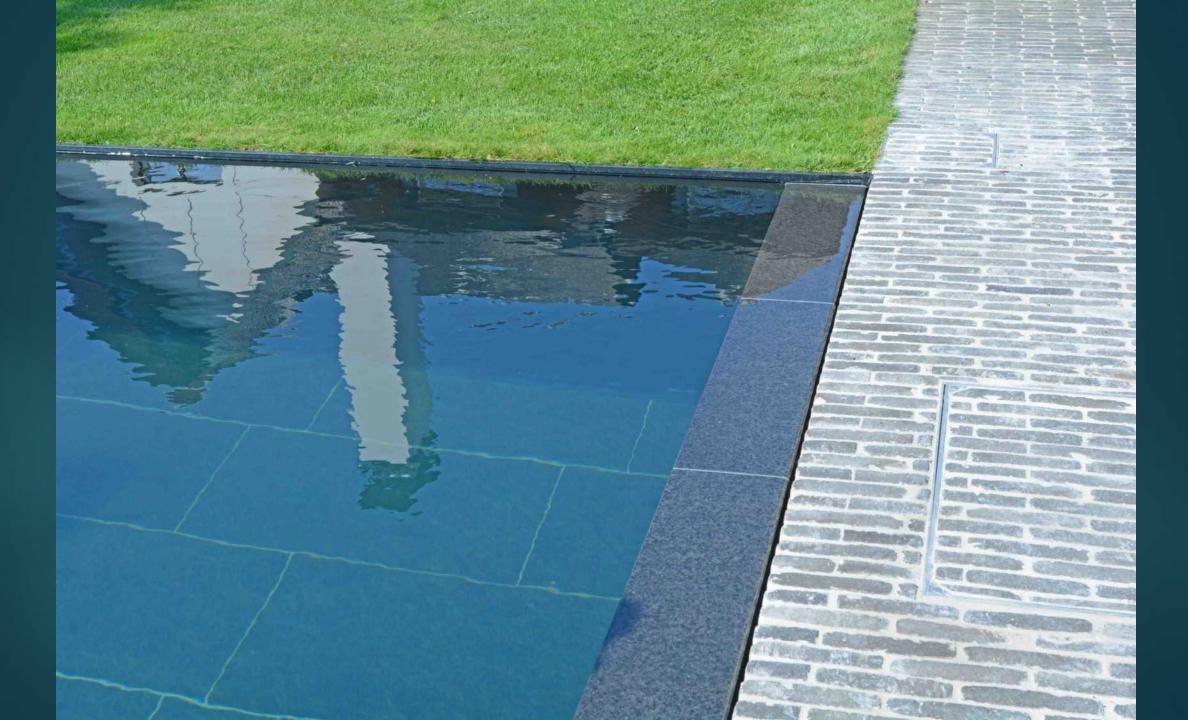

## Edges extra large or extra small

MEGA TILES 1 SQUARE METER OR MORE ECOLAT EASY TO USE

## Natural stone tiles on the liner

ONLY ON THE BOTTOM OF THE SWIMMING POND