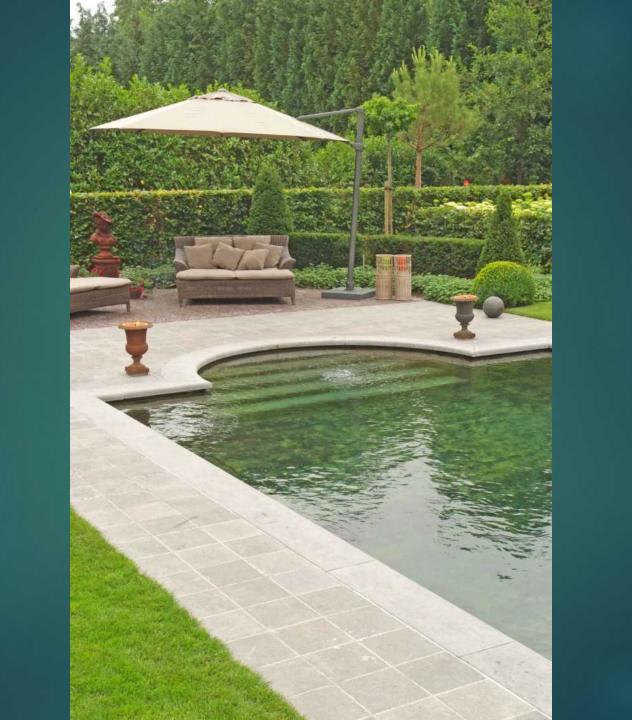

## Landscape style

RURAL, A STYLIZED LAKE OR RIVER SMOOTH LINES

### Beauty around the swimming pond

MORE FLOWERS NEXT TO TE SWIMMING POND NATURAL STONE WALLS, WATERFALLS