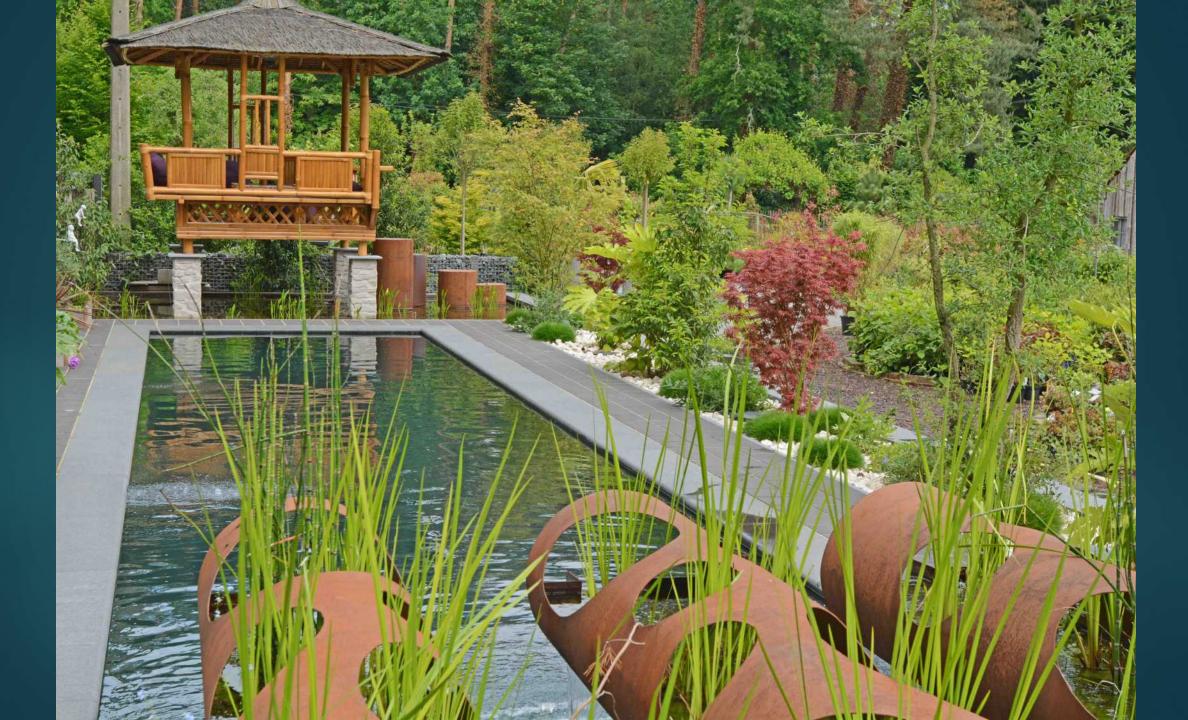

## Landscape style

RURAL, A STYLIZED LAKE OR RIVER SMOOTH LINES

## Originality: a variety of materials

BE DIFFERENT