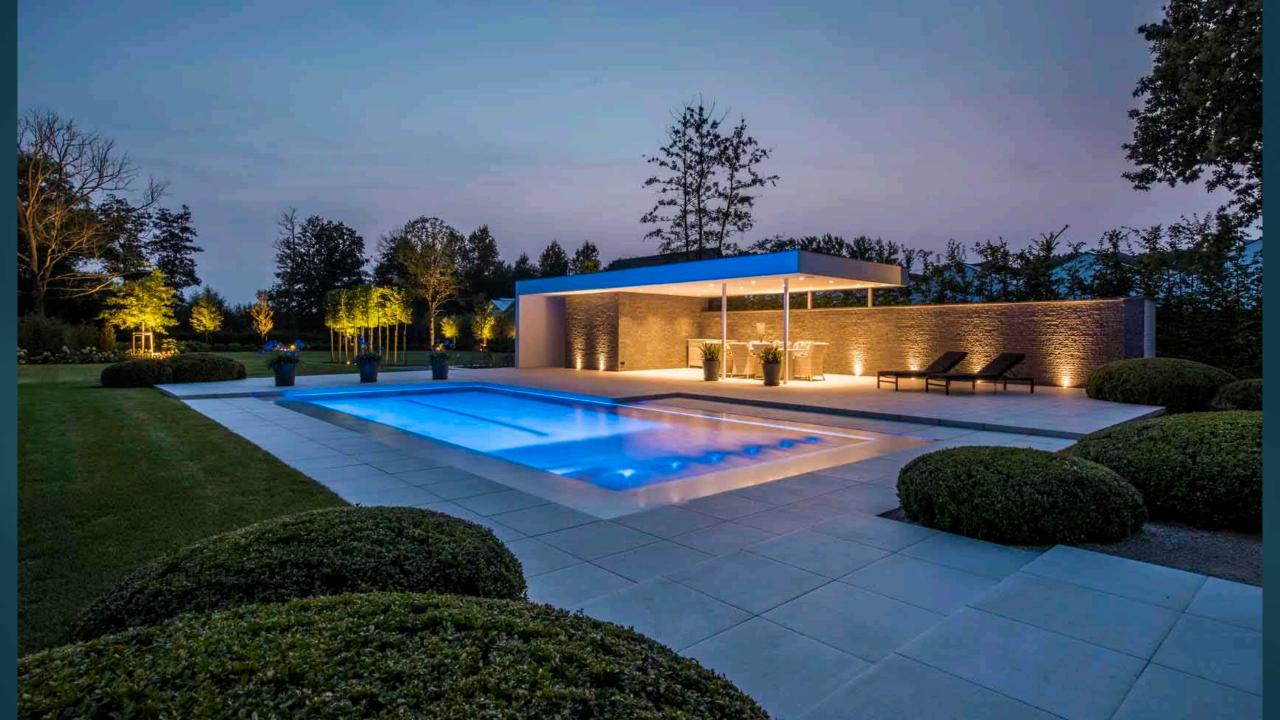

## Modern and sleek

STRAIGHT LINES
MINIMALISTIC

## Edges extra large or extra small

MEGA TILES 1 SQUARE METER OR MORE ECOLAT EASY TO USE