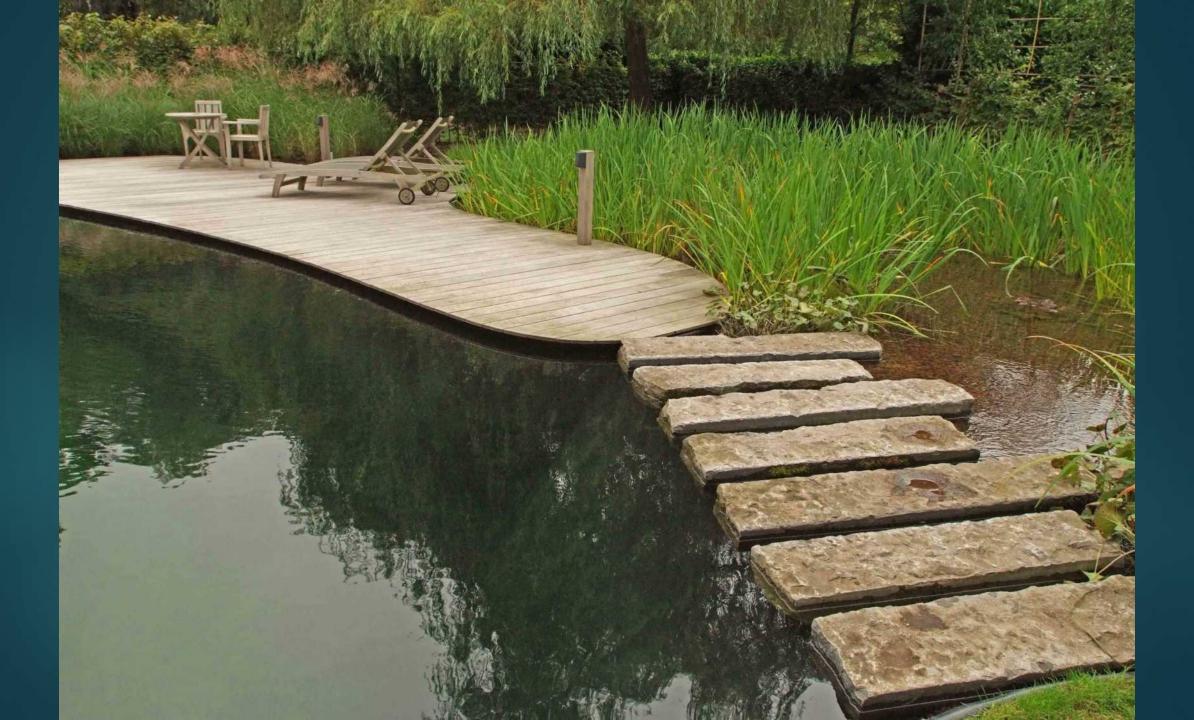

## High water-level skimming

WATER LEVEL 1,5 CM UNDER COVERING STONE

## Edges extra large or extra small

MEGA TILES 1 SQUARE METER OR MORE ECOLAT EASY TO USE