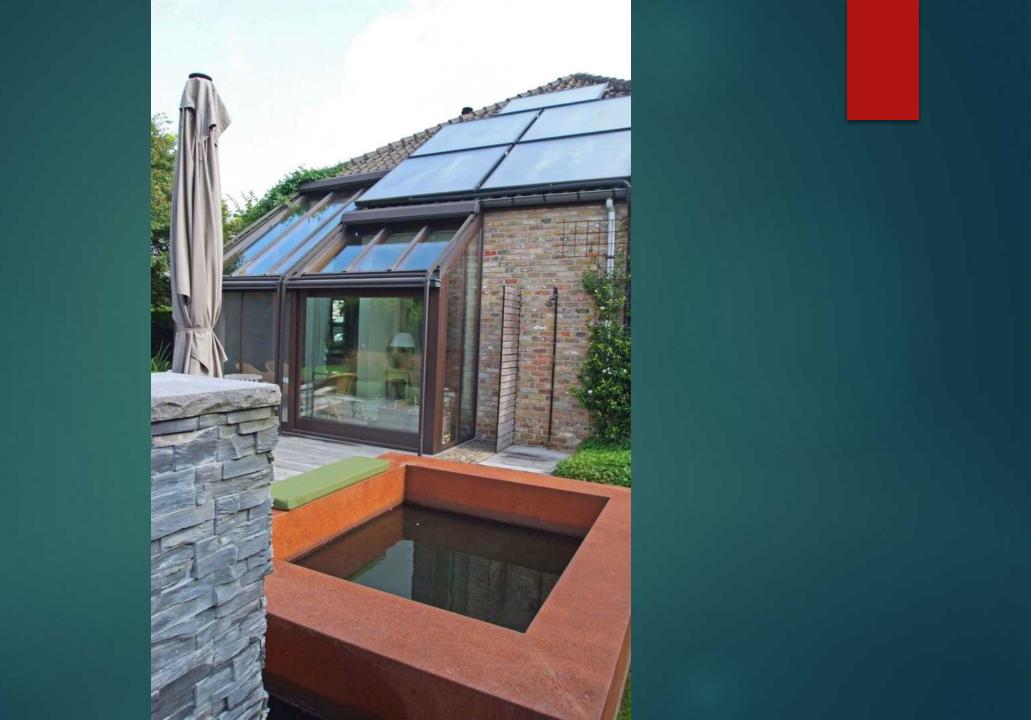

e

RURAL, A STYLIZED LAKE OR RIVER SMOOTH LINES

































# The most used downflow and upflow filtration systems

DOWNFLOW = CHEAP AND EASY TO INSTALL
UPFLOW = REMOVING MORE NUTRIENTS

























### Satellite Skimmer Pond Technics





## Pond Sieve Chamber with Bow Sieve





## Bow Sieve









## Dirt Remover









## High water-level skimming

WATER LEVEL 1,5 CM UNDER COVERING STONE







### Satellite Skimmer Pond Technics





















## Edges extra large or extra small

MEGA TILES 1 SQUARE METER OR MORE ECOLAT EASY TO USE

















































































































## Ecolat Eco-oh!























## Originality: a variety of materials

BE DIFFERENT















































## Built-in lighting

MODULAR MULTIFUNCTIONAL PASSAGE SYSTEM







## Multi Fonction Passage 50 mm Pondtechnics Professional water garden solutions





Massage Jet Cable seal

























## BrightPower LED 50mm













# BrightPower LED 110mm























### Beauty around the swimming pond

MORE FLOWERS NEXT TO TE SWIMMING POND NATURAL STONE WALLS, WATERFALLS



### Perovskia







# Hydrangea



















## Geranium





#### Rudbeckia













## Verbenia











































## In the small city garden

AND ALSO IN THE FRONT GARDEN











































## Natural stone tiles on the liner

ONLY ON THE BOTTOM OF THE SWIMMING POND

























## Thank