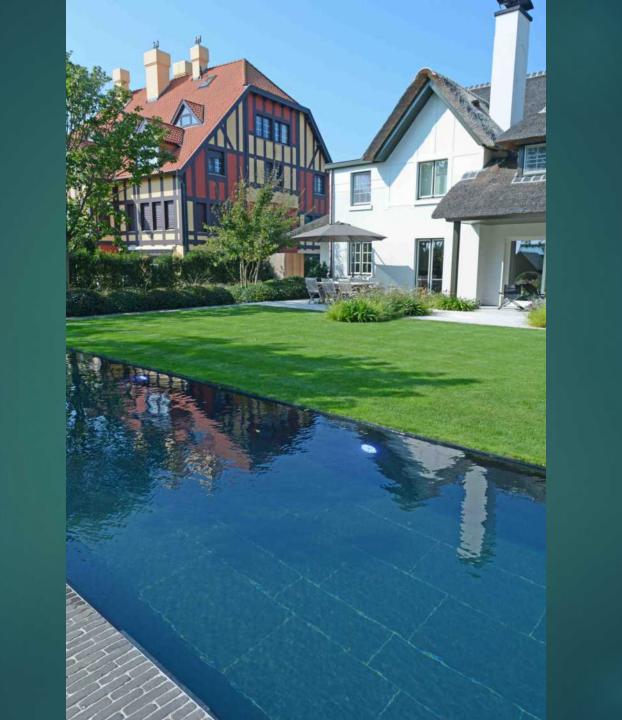

## Modern and sleek

STRAIGHT LINES
MINIMALISTIC

### Beauty around the swimming pond

MORE FLOWERS NEXT TO TE SWIMMING POND NATURAL STONE WALLS, WATERFALLS