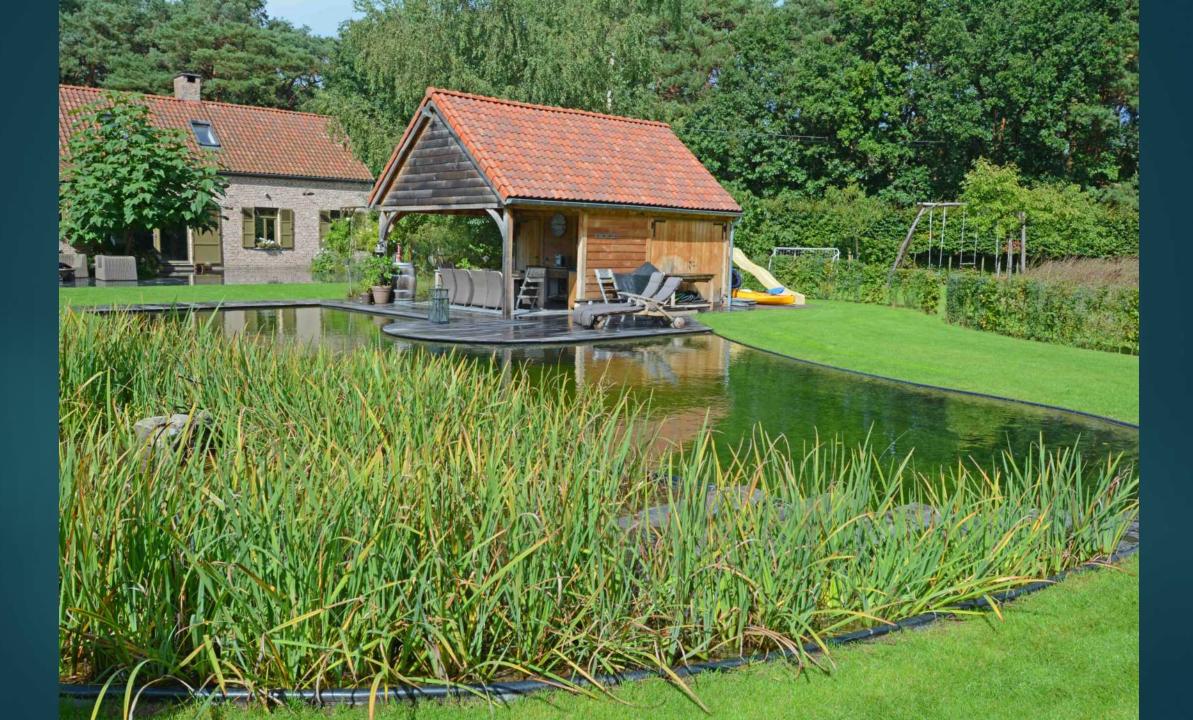

**GUIDO LURQUIN** 

- Evolution in design and finition: introduction
- Modern and sleek
- Castle style
- Landscape style
- ► The most used downflow and upflow filtration systems
- High water-level skimming
- Edges extra large or extra small
- Originality: a variety of materials
- Built-in lighting: modular multifunctional passage system
- Beauty around the swimming pond
- ► In the small city garden
- Natural stone tiles on the liner

## Introduction

EVOLUTION IN DESIGN AND FINITION

























## Modern and sleek

STRAIGHT LINES
MINIMALISTIC

























## Castle style

MY GARDEN, MY CASTLE MY GARDEN, MY CASTLE FARM



























































## Landscape style

RURAL, A STYLIZED LAKE OR RIVER SMOOTH LINES

































# The most used downflow and upflow filtration systems

DOWNFLOW = CHEAP AND EASY TO INSTALL
UPFLOW = REMOVING MORE NUTRIENTS

























### Satellite Skimmer Pond Technics





## Pond Sieve Chamber with Bow Sieve





## Bow Sieve









## Dirt Remover









## High water-level skimming

WATER LEVEL 1,5 CM UNDER COVERING STONE







### Satellite Skimmer Pond Technics





















## Edges extra large or extra small

MEGA TILES 1 SQUARE METER OR MORE ECOLAT EASY TO USE

















































































































## Ecolat Eco-oh!























## Originality: a variety of materials

BE DIFFERENT















































## Built-in lighting

MODULAR M