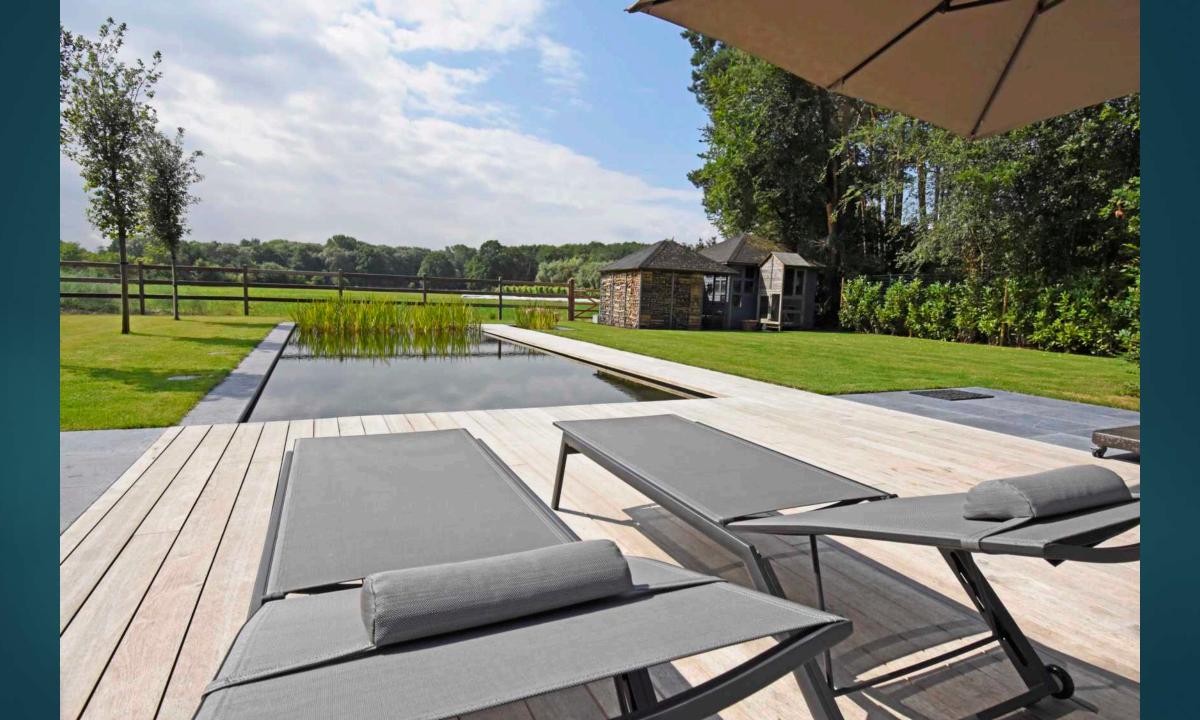

## Landscape style

RURAL, A STYLIZED LAKE OR RIVER SMOOTH LINES

### Beauty around the swimming pond

MORE FLOWERS NEXT TO TE SWIMMING POND NATURAL STONE WALLS, WATERFALLS