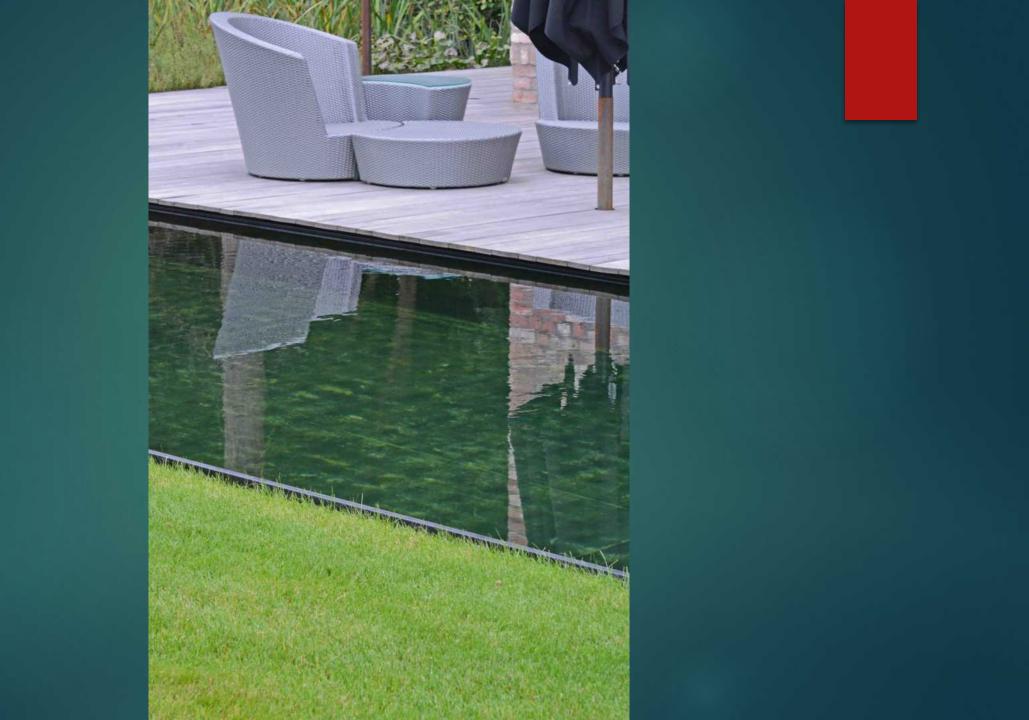

LE MY GARDEN, MY CASTLE FARM



























































## Landscape style

RURAL, A STYLIZED LAKE OR RIVER SMOOTH LINES

































# The most used downflow and upflow filtration systems

DOWNFLOW = CHEAP AND EASY TO INSTALL
UPFLOW = REMOVING MORE NUTRIENTS

























### Satellite Skimmer Pond Technics





## Pond Sieve Chamber with Bow Sieve





## Bow Sieve









## Dirt Remover









## High water-level skimming

WATER LEVEL 1,5 CM UNDER COVERING STONE







### Satellite Skimmer Pond Technics





















## Edges extra large or extra small

MEGA TILES 1 SQUARE METER OR MORE ECOLAT EASY TO USE

















































































































## Ecolat Eco-oh!























## Originality: a variety of materials

BE DIFFERENT















































## Built-in lighting

MODULAR MULTIFUNCTIONAL PASSAGE SYSTEM







## Multi Fonction Passage 50 mm Pondtechnics Professional water garden solutions





Massage Jet Cable seal

























## BrightPower LED 50mm













# BrightPower LED 110mm























### Beauty around the swimming pond

MORE FLOWERS NEXT TO TE SWIMMING POND NATURAL STONE WALLS, WATERFALLS



### Perovskia







# Hydrangea



















## Geranium





#### Rudbeckia













## Verbenia











































## In the small city garden

AND ALSO IN THE FRONT GARDEN











































## Nat