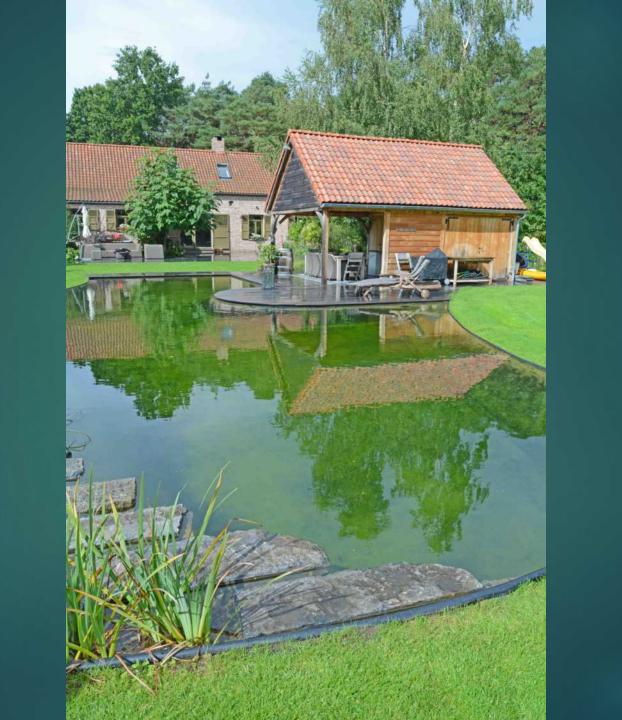

CASTLE MY GARDEN, MY CASTLE FARM



























































## Landscape style

RURAL, A STYLIZED LAKE OR RIVER SMOOTH LINES

































# The most used downflow and upflow filtration systems

DOWNFLOW = CHEAP AND EASY TO INSTALL
UPFLOW = REMOVING MORE NUTRIENTS

























### Satellite Skimmer Pond Technics





## Pond Sieve Chamber with Bow Sieve





## Bow Sieve









## Dirt Remover









## High water-level skimming

WATER LEVEL 1,5 CM UNDER COVERING STONE







### Satellite Skimmer Pond Technics





















## Edges extra large or extra small

MEGA TILES 1 SQUARE METER OR MORE ECOLAT EASY TO USE

















































































































## Ecolat Eco-oh!























## Originality: a variety of materials

BE DIFFERENT















































## Built-in lighting

MODULAR MULTIFUNCTIONAL PASSAGE SYSTEM







## Multi Fonction Passage 50 mm Pondtechnics Professional water garden solutions





Massage Jet Cable seal

























## BrightPower LED 50mm













# BrightPower LED 110mm























### Beauty around the swimming pond

MORE FLOWERS NEXT TO TE SWIMMING POND NATURAL STONE WALLS, WATERFALLS



### Perovskia







# Hydrangea



















## Geranium





#### Rudbeckia













## Verbenia











































## In the small city garden

AND ALSO IN THE FRONT GARDEN











































##