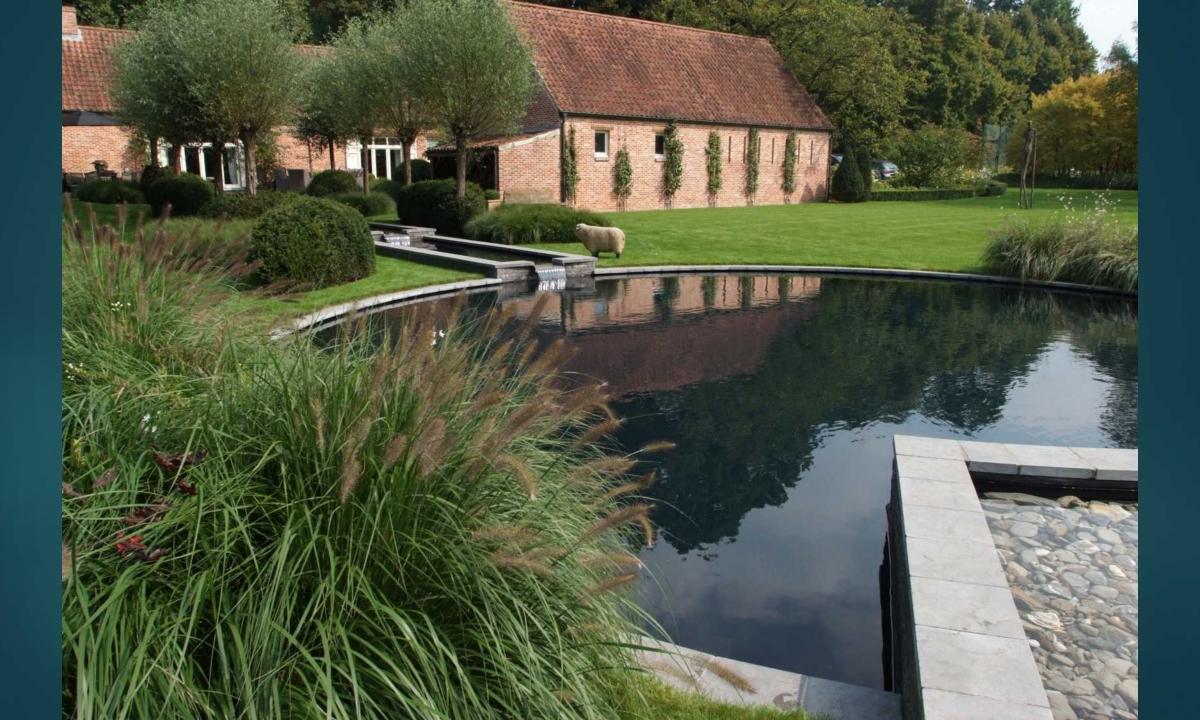

## Landscape style

RURAL, A STYLIZED LAKE OR RIVER SMOOTH LINES

### Beauty around the swimming pond

MORE FLOWERS NEXT TO TE SWIMMING POND NATURAL STONE WALLS, WATERFALLS