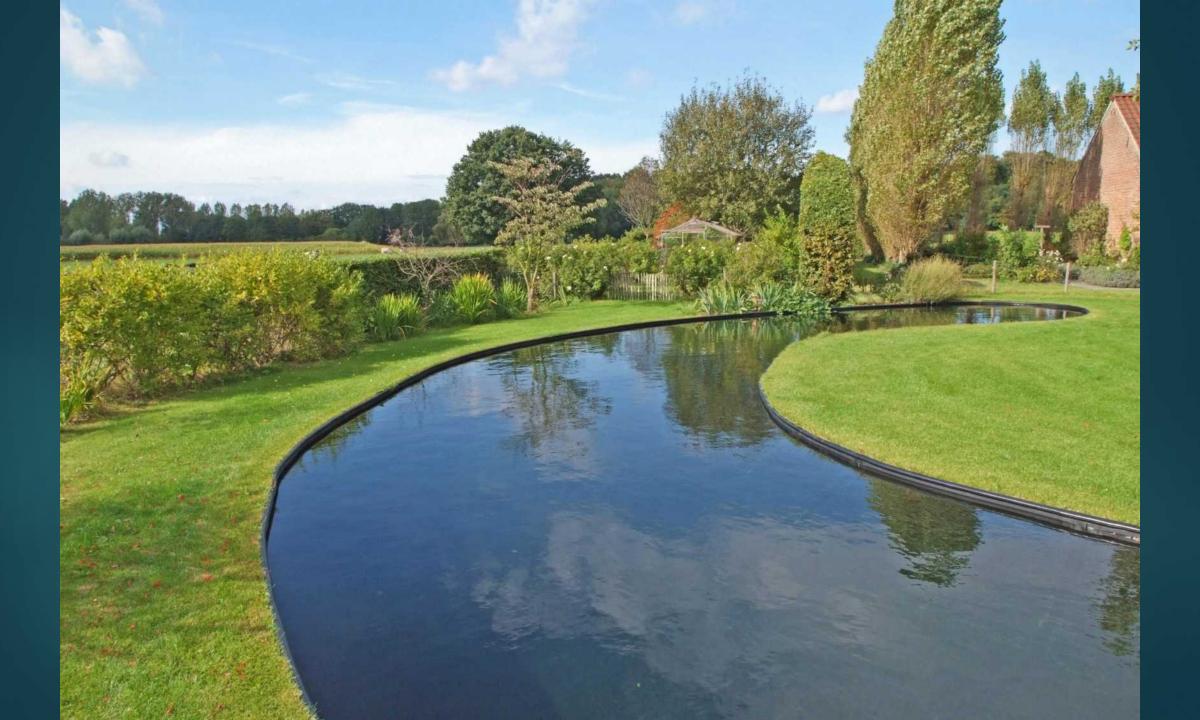

## Castle style

MY GARDEN, MY CASTLE MY GARDEN, MY CASTLE FARM



























































## Landscape style

RURAL, A STYLIZED LAKE OR RIVER SMOOTH LINES

































# The most used downflow and upflow filtration systems

DOWNFLOW = CHEAP AND EASY TO INSTALL
UPFLOW = REMOVING MORE NUTRIENTS

























### Satellite Skimmer Pond Technics





## Pond Sieve Chamber with Bow Sieve





## Bow Sieve









## Dirt Remover









## High water-level skimming

WATER LEVEL 1,5 CM UNDER COVERING STONE







### Satellite Skimmer Pond Technics





















## Edges extra large or extra small

MEGA TILES 1 SQUARE METER OR MORE ECOLAT EASY TO USE

















































































































## Ecolat Eco-oh!























## Originality: a variety of materials

BE DIFFERENT















































## Built-in lighting

MODULAR MULTIFUNCTIONAL PASSAGE SYSTEM







## Multi Fonction Passage 50 mm Pondtechnics Professional water garden solutions





Massage Jet Cable seal

























## BrightPower LED 50mm













# BrightPower LED 110mm























### Beauty around the swimming pond

MORE FLOWERS NEXT TO TE SWIMMING POND NATURAL STONE WALLS, WATERFALLS



### Perovskia







# Hydrangea



















## Geranium





#### Rudbeckia













## Verbenia











































## In the small city garden

AND ALSO IN THE FRONT GARDEN