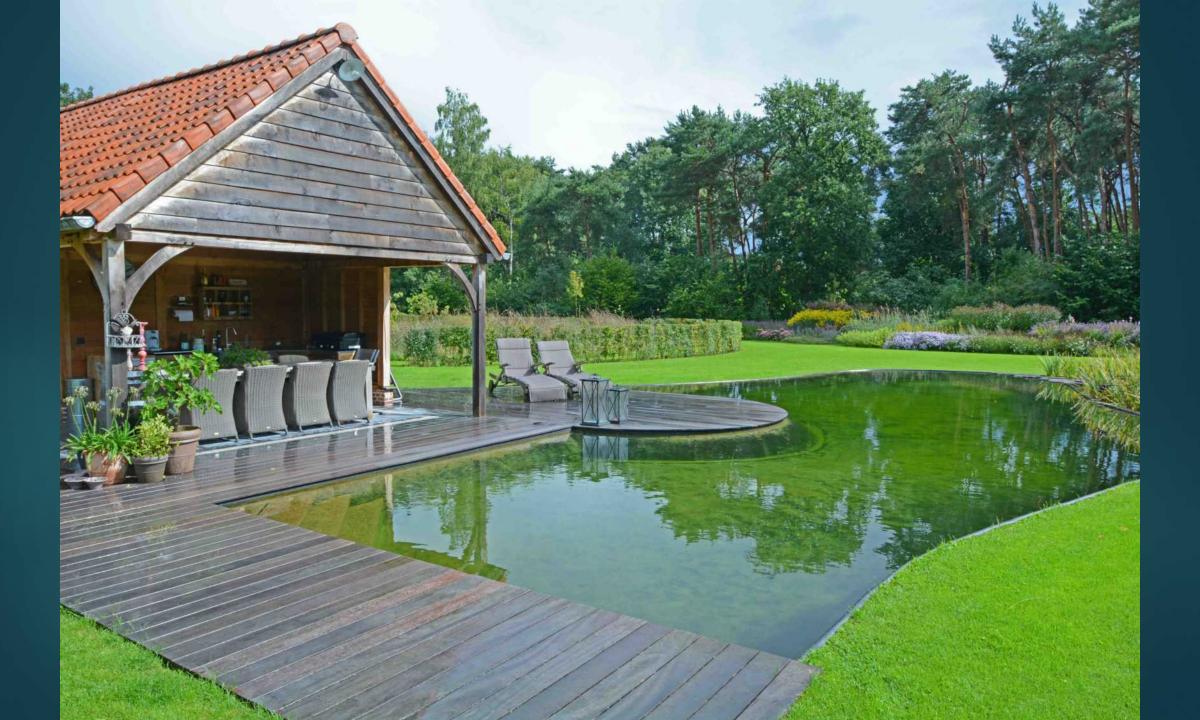

style

MY GARDEN, MY CASTLE MY GARDEN, MY CASTLE FARM



























































## Landscape style

RURAL, A STYLIZED LAKE OR RIVER SMOOTH LINES

































# The most used downflow and upflow filtration systems

DOWNFLOW = CHEAP AND EASY TO INSTALL
UPFLOW = REMOVING MORE NUTRIENTS

























### Satellite Skimmer Pond Technics





## Pond Sieve Chamber with Bow Sieve





## Bow Sieve









## Dirt Remover









## High water-level skimming

WATER LEVEL 1,5 CM UNDER COVERING STONE







### Satellite Skimmer Pond Technics





















## Edges extra large or extra small

MEGA TILES 1 SQUARE METER OR MORE ECOLAT EASY TO USE

















































































































## Ecolat Eco-oh!























## Originality: a variety of materials

BE DIFFERENT















































## Built-in lighting

MODULAR MULTIFUNCTIONAL PASSAGE SYSTEM







## Multi Fonction Passage 50 mm Pondtechnics Professional water garden solutions





Massage Jet Cable seal

























## BrightPower LED 50mm













# BrightPower LED 110mm























### Beauty around the swimming pond

MORE FLOWERS NEXT TO TE SWIMMING POND NATURAL STONE WALLS, WATERFALLS



### Perovskia







# Hydrangea



















## Geranium





#### Rudbeckia













## Verbenia











































## In the small city garden

AND ALSO IN THE FRONT GARDEN