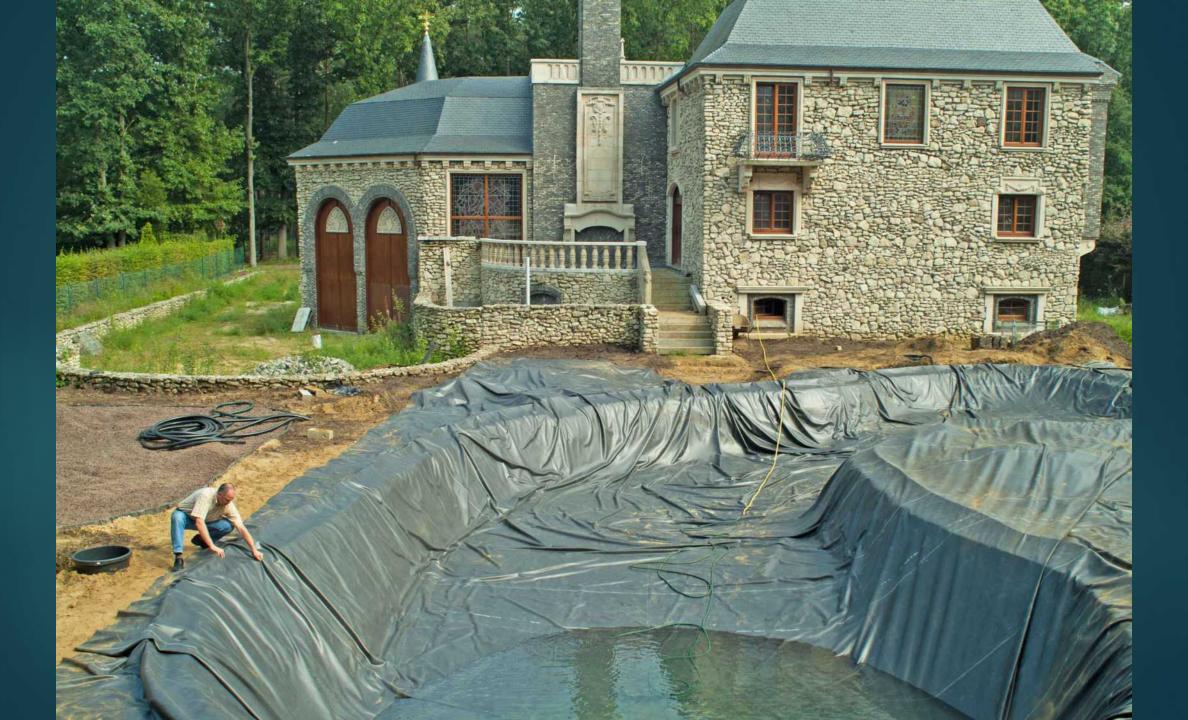

## Technical and design development in swimming ponds in Belgium

**GUIDO LURQUIN** 

- Evolution in design and finition: introduction
- Modern and sleek
- Castle style
- Landscape style
- ► The most used downflow and upflow filtration systems
- High water-level skimming
- Edges extra large or extra small
- Originality: a variety of materials
- Built-in lighting: modular multifunctional passage system
- Beauty around the swimming pond
- ► In the small city garden
- Natural stone tiles on the liner

## Introduction

EVOLUTION IN DESIGN AND FINITION

























## Modern and sleek

STRAIGHT LINES
MINIMALISTIC

























## Castle style

MY GARDEN, MY CASTLE MY GARDEN, MY CASTLE FARM



























































## Landscape style

RURAL, A STYLIZED LAKE OR RIVER SMOOTH LINES

































# The most used downflow and upflow filtration systems

DOWNFLOW = CHEAP AND EASY TO INSTALL
UPFLOW = REMOVING MORE NUTRIENTS

























### Satellite Skimmer Pond Technics





## Pond Sieve Chamber with Bow Sieve





## Bow Sieve









## Dirt Remover









## High water-level skimming

WATER LEVEL 1,5 CM UNDER COVERING STONE







### Satellite Skimmer Pond Technics





















## Edges extra large or extra small

MEGA TILES 1 SQUARE METER OR MORE ECOLA