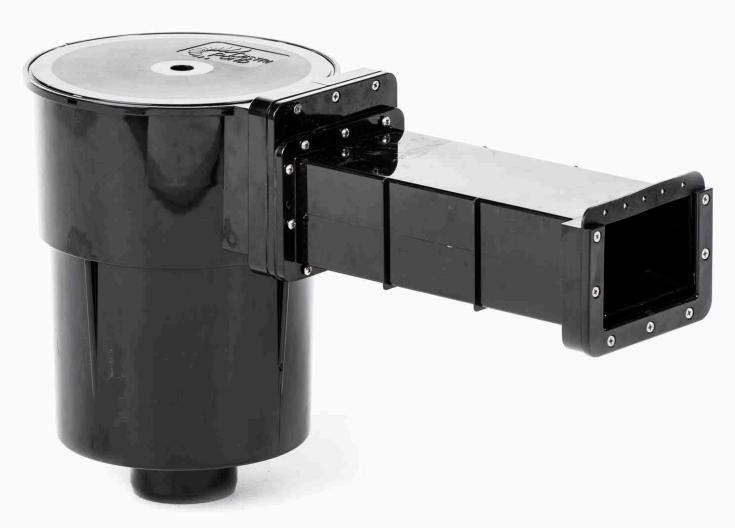

kimming
- Edges extra large or extra small
- Originality: a variety of materials
- Built-in lighting: modular multifunctional passage system
- Beauty around the swimming pond
- ► In the small city garden
- Natural stone tiles on the liner

## Introduction

EVOLUTION IN DESIGN AND FINITION

























## Modern and sleek

STRAIGHT LINES
MINIMALISTIC

























## Castle style

MY GARDEN, MY CASTLE MY GARDEN, MY CASTLE FARM



























































## Landscape style

RURAL, A STYLIZED LAKE OR RIVER SMOOTH LINES

































# The most used downflow and upflow filtration systems

DOWNFLOW = CHEAP AND EASY TO INSTALL
UPFLOW = REMOVING MORE NUTRIENTS

























### Satellite Skimmer Pond Technics





## Pond Sieve Chamber with Bow Sieve





## Bow Sieve









## Dirt Remover









## High water-level skimming

WATER LEVEL 1,5 CM UNDER COVERING STONE







### Satellite Skimmer Pond Technics





















## Edges extra large or extra small

MEGA TILES 1 SQUARE METER OR MORE ECOLAT EASY TO USE

















































































































## Ecolat Eco-oh!























## Originality: a variety of materials

BE DIFFERENT















































## Built-in lighting

MODULAR MULTIFUNCTIONAL PASSAGE SYSTEM







## Multi Fonction Passage 50 mm Pondtechnics Professional water garden solutions





Massage Jet Cable seal

























## BrightPower LED 50mm