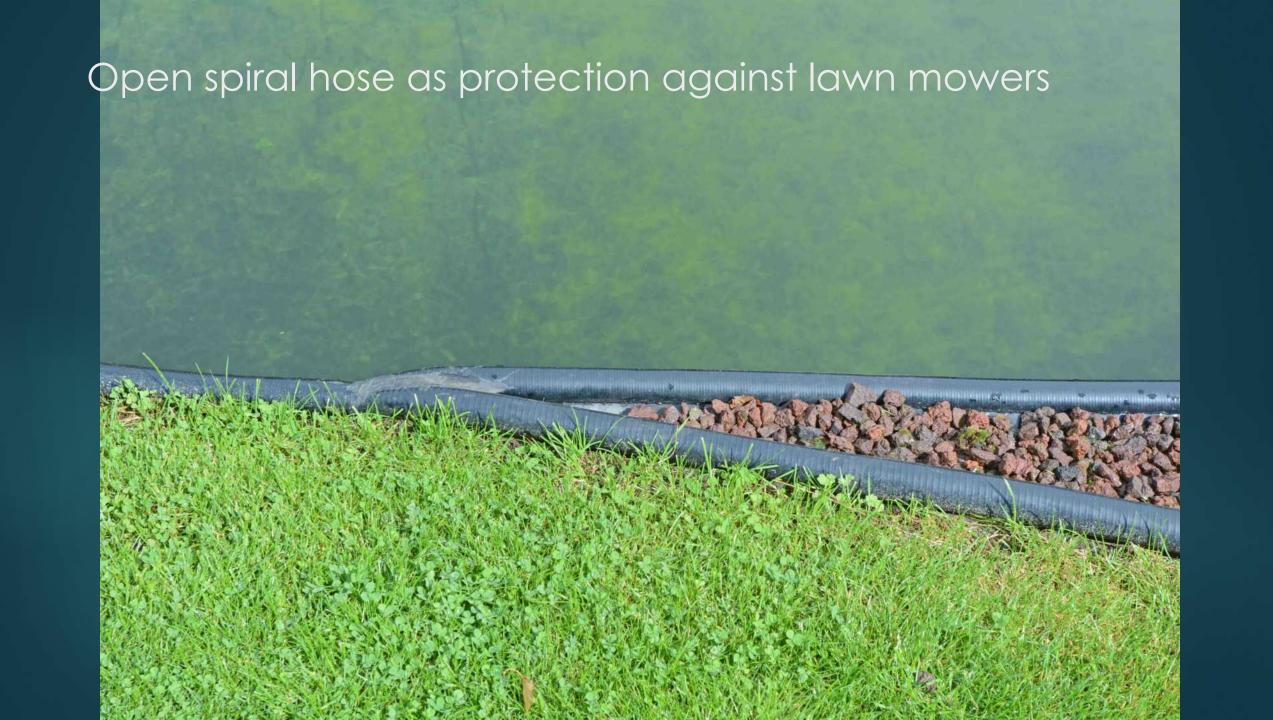

Y CASTLE MY GARDEN, MY CASTLE FARM



























































## Landscape style

RURAL, A STYLIZED LAKE OR RIVER SMOOTH LINES

































# The most used downflow and upflow filtration systems

DOWNFLOW = CHEAP AND EASY TO INSTALL
UPFLOW = REMOVING MORE NUTRIENTS

























### Satellite Skimmer Pond Technics





## Pond Sieve Chamber with Bow Sieve





## Bow Sieve









## Dirt Remover









## High water-level skimming

WATER LEVEL 1,5 CM UNDER COVERING STONE







### Satellite Skimmer Pond Technics





















## Edges extra large or extra small

MEGA TILES 1 SQUARE METER OR MORE ECOLAT EASY TO USE

















































































































## Ecolat Eco-oh!























## Originality: a variety of materials

BE DIFFERENT















































## Built-in lighting

MODULAR MULTIFUNCTIONAL PASSAGE SYSTEM







## Multi Fonction Passage 50 mm Pondtechnics Professional water garden solutions





Massage Jet Cable seal

























## BrightPower LED 50mm













# BrightPower LED 110mm























### Beauty around the swimming pond

MORE FLOWERS NEXT TO TE SWIMMING POND NATURAL STONE WALLS, WATERFALLS



### Perovskia







# Hydrangea



















## Geranium





#### Rudbeckia













## Verbenia











































## In the small city garden

AND ALSO IN THE FRONT GARDEN