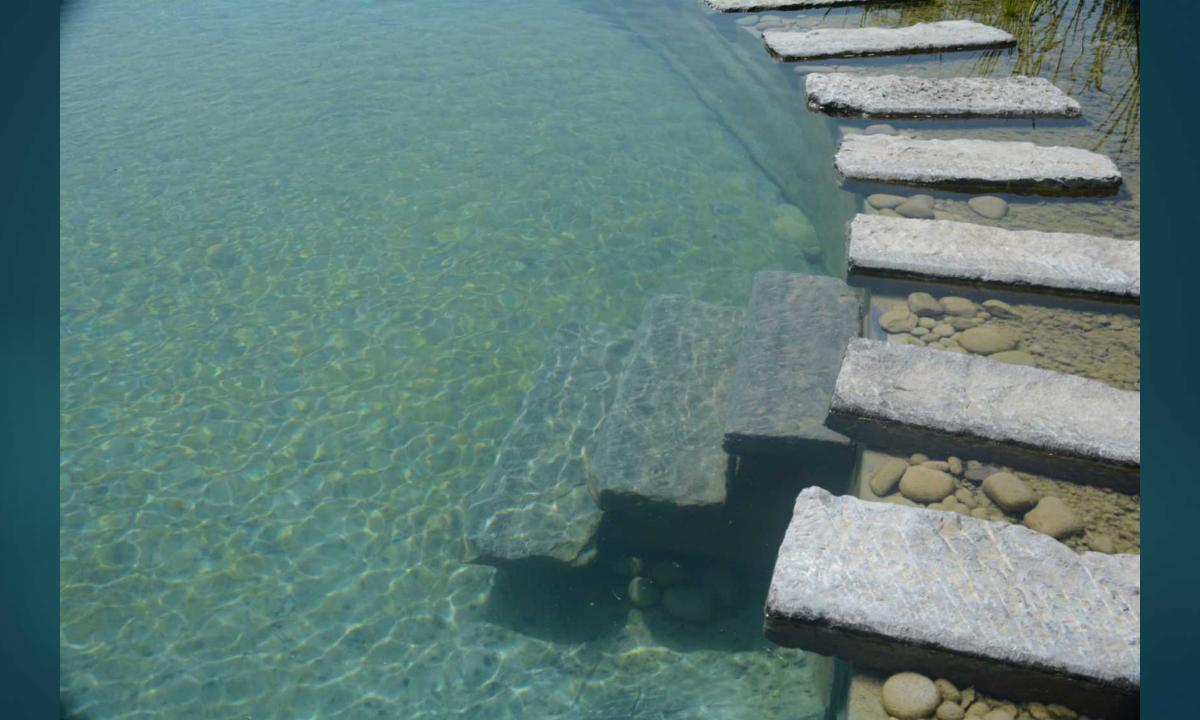

## Landscape style

RURAL, A STYLIZED LAKE OR RIVER SMOOTH LINES

### Beauty around the swimming pond

MORE FLOWERS NEXT TO TE SWIMMING POND NATURAL STONE WALLS, WATERFALLS

## Natural stone tiles on the liner

ONLY ON THE BOTTOM OF THE SWIMMING POND