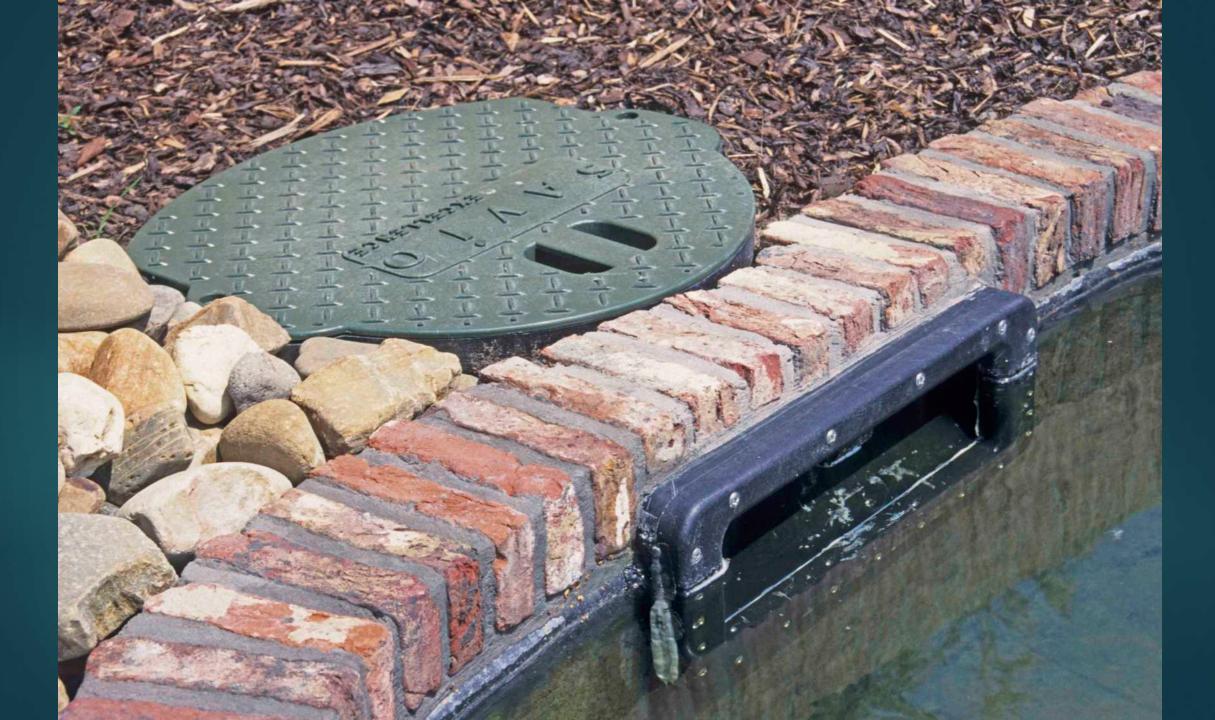

wimming pond
- ► In the small city garden
- Natural stone tiles on the liner

## Introduction

EVOLUTION IN DESIGN AND FINITION

























## Modern and sleek

STRAIGHT LINES
MINIMALISTIC

























## Castle style

MY GARDEN, MY CASTLE MY GARDEN, MY CASTLE FARM



























































## Landscape style

RURAL, A STYLIZED LAKE OR RIVER SMOOTH LINES

































# The most used downflow and upflow filtration systems

DOWNFLOW = CHEAP AND EASY TO INSTALL
UPFLOW = REMOVING MORE NUTRIENTS

























### Satellite Skimmer Pond Technics





## Pond Sieve Chamber with Bow Sieve





## Bow Sieve









## Dirt Remover









## High water-level skimming

WATER LEVEL 1,5 CM UNDER COVERING STONE







### Satellite Skimmer Pond Technics





















## Edges extra large or extra small

MEGA TILES 1 SQUARE METER OR MORE ECOLAT EASY TO USE

















































































































## Ecolat Eco-oh!























## Originality: a variety of materials

BE DIFFERENT















































## Built-in lighting

MODULAR MULTIFUNCTIONAL PASSAGE SYSTEM







## Multi Fonction Passage 50 mm Pondtechnics Professional water garden solutions





Massage Jet Cable seal

























## BrightPower LED 50mm













# BrightPower LED 110mm























### Beauty around the swimming pond

MORE FLOWERS NEXT TO TE SWIMMING POND NATURAL STONE WALLS, WATERFALLS