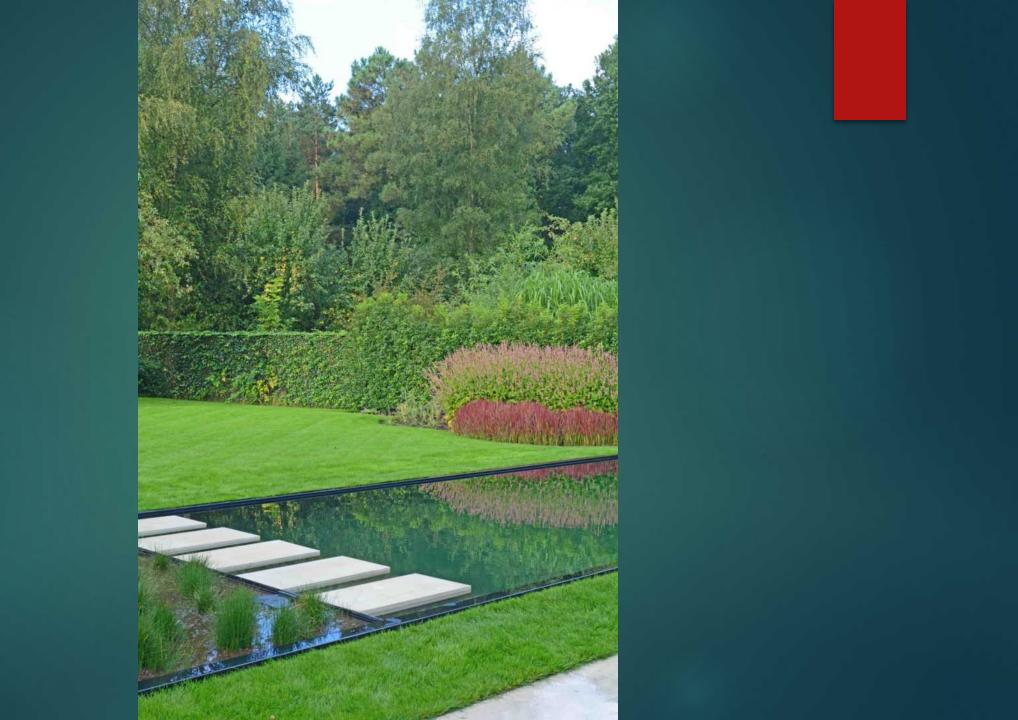

ES
MINIMALISTIC

























## Castle style

MY GARDEN, MY CASTLE MY GARDEN, MY CASTLE FARM



























































## Landscape style

RURAL, A STYLIZED LAKE OR RIVER SMOOTH LINES

































# The most used downflow and upflow filtration systems

DOWNFLOW = CHEAP AND EASY TO INSTALL
UPFLOW = REMOVING MORE NUTRIENTS

























### Satellite Skimmer Pond Technics





## Pond Sieve Chamber with Bow Sieve





## Bow Sieve









## Dirt Remover









## High water-level skimming

WATER LEVEL 1,5 CM UNDER COVERING STONE







### Satellite Skimmer Pond Technics





















## Edges extra large or extra small

MEGA TILES 1 SQUARE METER OR MORE ECOLAT EASY TO USE

















































































































## Ecolat Eco-oh!























## Originality: a variety of materials

BE DIFFERENT















































## Built-in lighting

MODULAR MULTIFUNCTIONAL PASSAGE SYSTEM







## Multi Fonction Passage 50 mm Pondtechnics Professional water garden solutions





Massage Jet Cable seal

























## BrightPower LED 50mm













# BrightPower LED 110mm























### Beauty around the swimming pond

MORE FLOWERS NEXT TO TE SWIMMING POND NATURAL STONE WALLS, WATERFALLS



### Perovskia







# Hydrangea



















## Geranium





#### Rudbeckia













## Verbenia











































## In the small city garden

AN