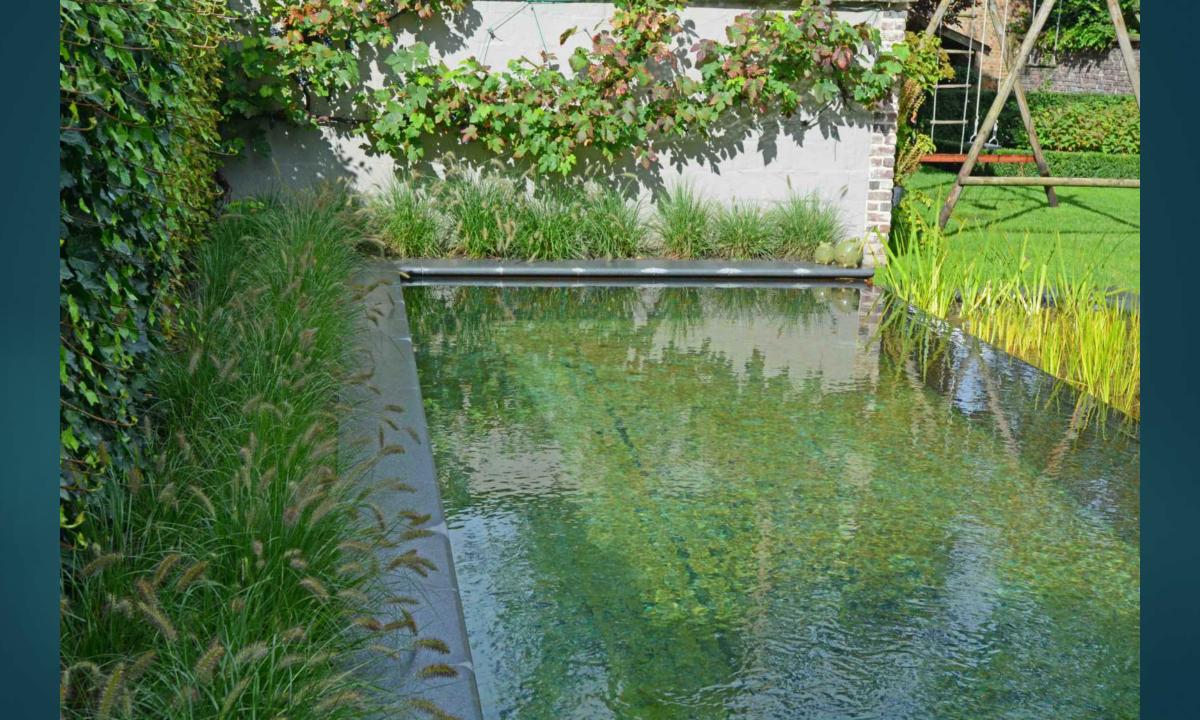

## High water-level skimming

WATER LEVEL 1,5 CM UNDER COVERING STONE

### Beauty around the swimming pond

MORE FLOWERS NEXT TO TE SWIMMING POND NATURAL STONE WALLS, WATERFALLS