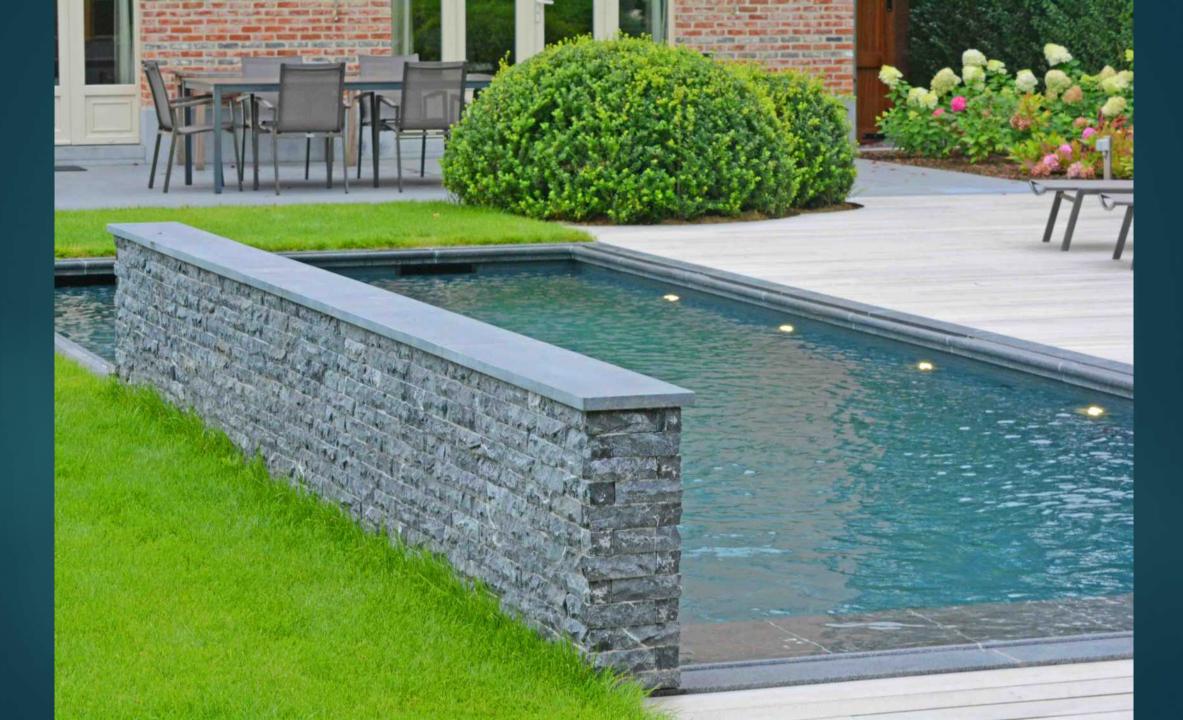

### Beauty around the swimming pond

MORE FLOWERS NEXT TO TE SWIMMING POND NATURAL STONE WALLS, WATERFALLS