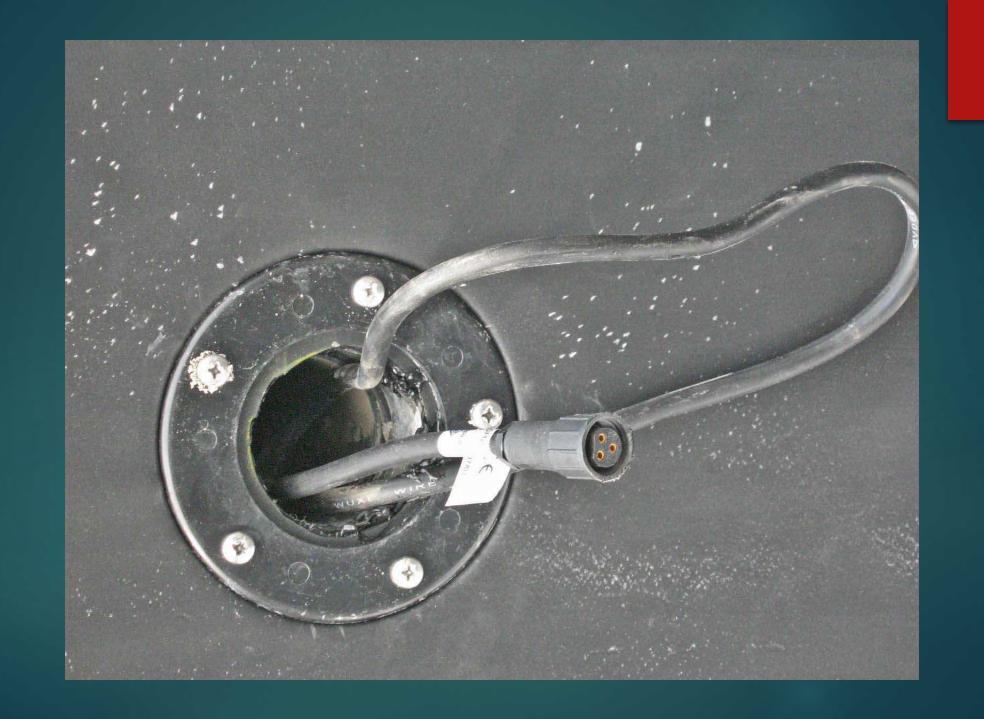

## Built-in lighting

MODULAR MULTIFUNCTIONAL PASSAGE SYSTEM

## Multi Fonction Passage 50 mm Pondtechnics Professional water garden solutions

Massage Jet Cable seal