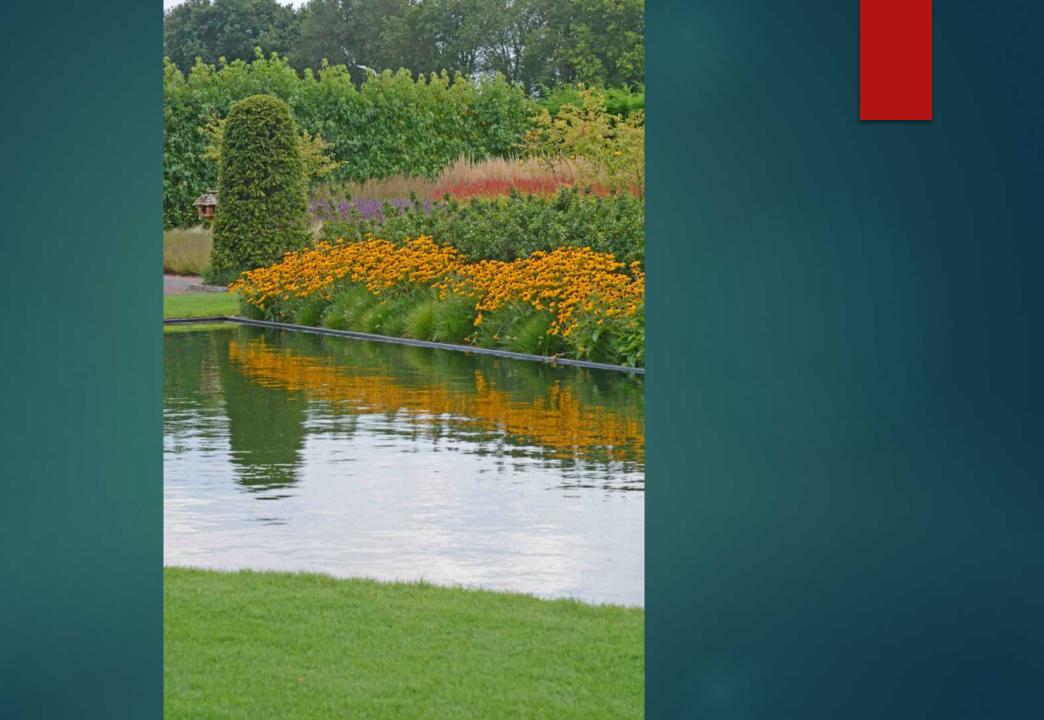

### Beauty around the swimming pond

MORE FLOWERS NEXT TO TE SWIMMING POND NATURAL STONE WALLS, WATERFALLS

#### Rudbeckia