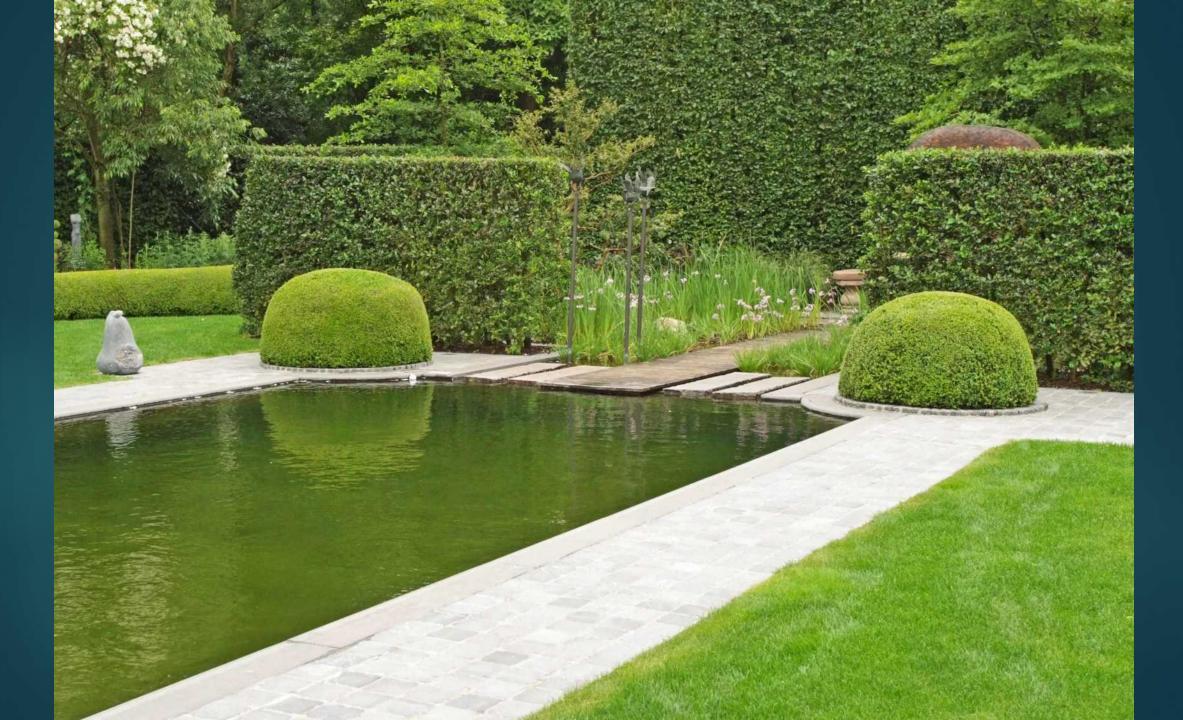

## Landscape style

RURAL, A STYLIZED LAKE OR RIVER SMOOTH LINES

### Beauty around the swimming pond

MORE FLOWERS NEXT TO TE SWIMMING POND NATURAL STONE WALLS, WATERFALLS