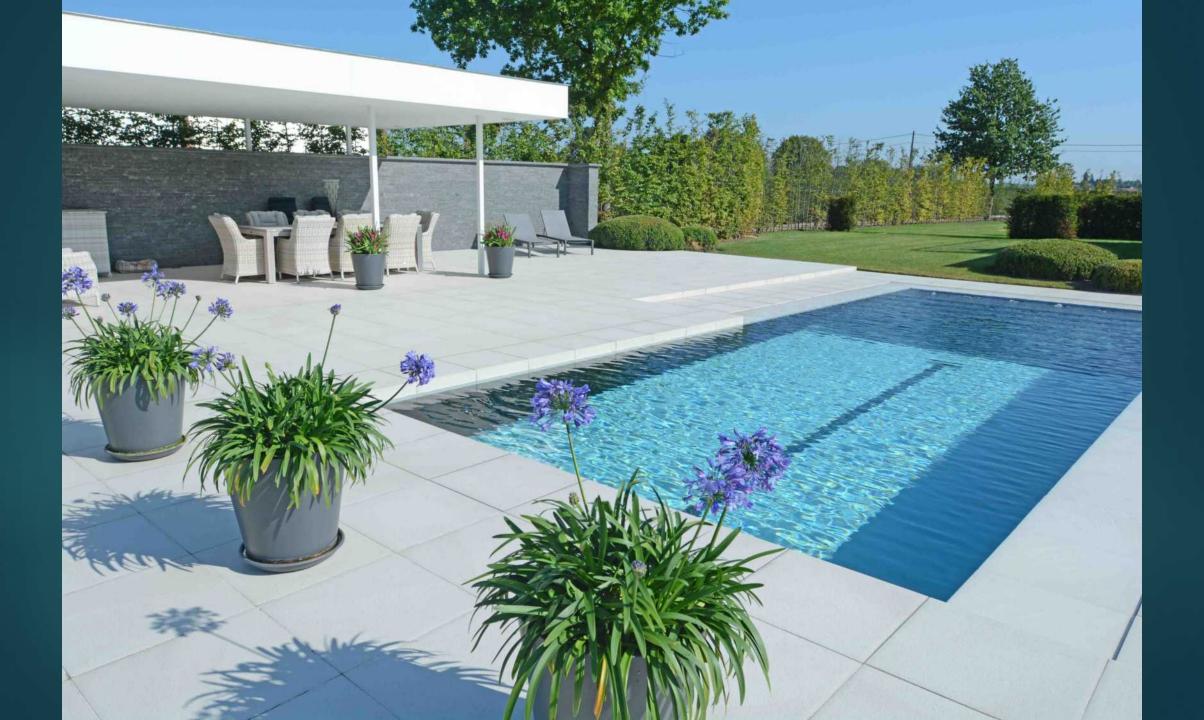

## Modern and sleek

STRAIGHT LINES
MINIMALISTIC

### Beauty around the swimming pond

MORE FLOWERS NEXT TO TE SWIMMING POND NATURAL STONE WALLS, WATERFALLS