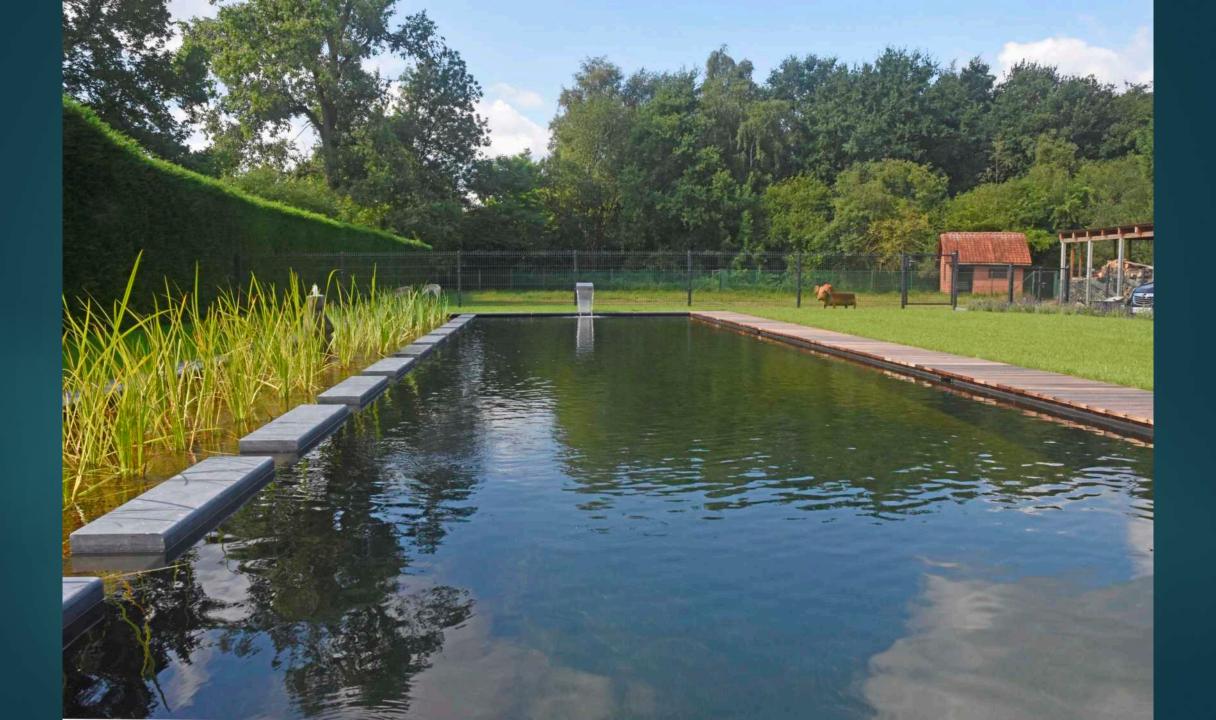

### Beauty around the swimming pond

MORE FLOWERS NEXT TO TE SWIMMING POND NATURAL STONE WALLS, WATERFALLS