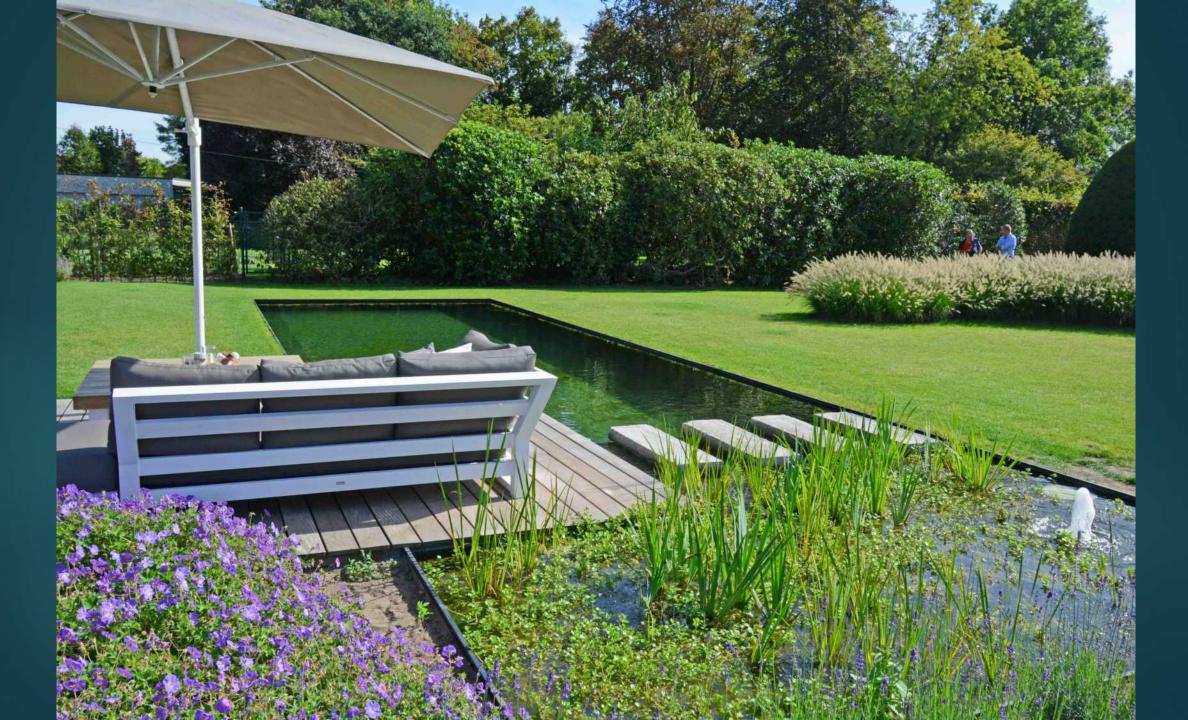

## Landscape style

RURAL, A STYLIZED LAKE OR RIVER SMOOTH LINES

### Beauty around the swimming pond

MORE FLOWERS NEXT TO TE SWIMMING POND NATURAL STONE WALLS, WATERFALLS