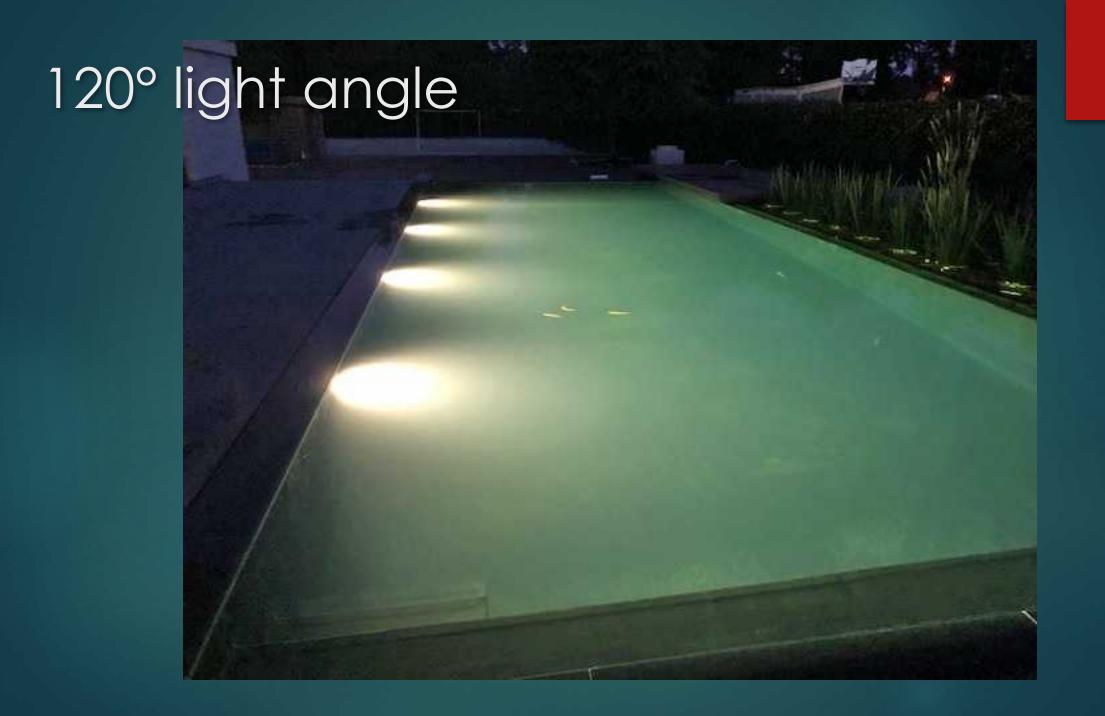

Bow Sieve









## Dirt Remover









## High water-level skimming

WATER LEVEL 1,5 CM UNDER COVERING STONE







### Satellite Skimmer Pond Technics





















## Edges extra large or extra small

MEGA TILES 1 SQUARE METER OR MORE ECOLAT EASY TO USE

















































































































## Ecolat Eco-oh!























## Originality: a variety of materials

BE DIFFERENT















































## Built-in lighting

MODULAR MULTIFUNCTIONAL PASSAGE SYSTEM







## Multi Fonction Passage 50 mm Pondtechnics Professional water garden solutions





Massage Jet Cable seal

























## BrightPower LED 50mm













# BrightPower LED 110mm























### Beauty around the swimming pond

MORE FLOWERS NEXT TO TE SWIMMING POND NATURAL STONE WALLS, WATERFALLS



### Perovskia







# Hydrangea



















## Geranium





#### Rudbeckia













## Verbenia











































## In the small city garden

AND ALSO IN THE FRONT GARDEN











































## Natural stone tiles on the liner

ONLY ON THE BOTTOM OF THE SWIMMING POND

























## Thank you for your attention