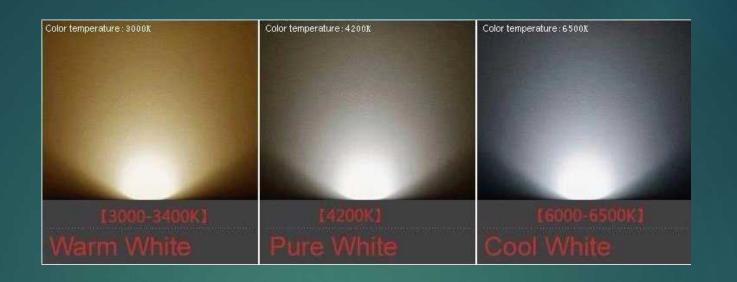

e





## Bow Sieve









## Dirt Remover









## High water-level skimming

WATER LEVEL 1,5 CM UNDER COVERING STONE







### Satellite Skimmer Pond Technics





















## Edges extra large or extra small

MEGA TILES 1 SQUARE METER OR MORE ECOLAT EASY TO USE

















































































































## Ecolat Eco-oh!























## Originality: a variety of materials

BE DIFFERENT















































## Built-in lighting

MODULAR MULTIFUNCTIONAL PASSAGE SYSTEM







## Multi Fonction Passage 50 mm Pondtechnics Professional water garden solutions





Massage Jet Cable seal

























## BrightPower LED 50mm













# BrightPower LED 110mm























### Beauty around the swimming pond

MORE FLOWERS NEXT TO TE SWIMMING POND NATURAL STONE WALLS, WATERFALLS



### Perovskia







# Hydrangea



















## Geranium





#### Rudbeckia













## Verbenia











































## In the small city garden

AND ALSO IN THE FRONT GARDEN











































## Natural stone tiles on the liner

ONLY ON THE BOTTOM OF THE SWIMMING POND

























## Thank you for your attention