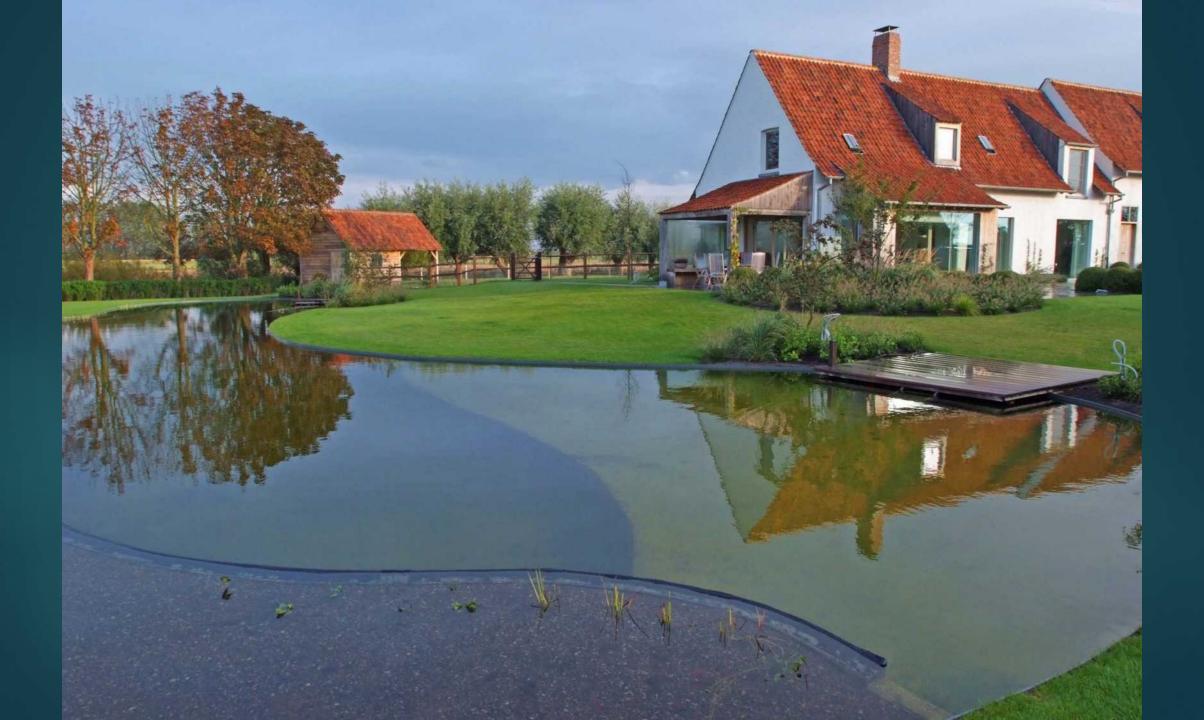

ing ponds in Belgium

**GUIDO LURQUIN** 

- Evolution in design and finition: introduction
- Modern and sleek
- Castle style
- Landscape style
- ► The most used downflow and upflow filtration systems
- High water-level skimming
- Edges extra large or extra small
- Originality: a variety of materials
- Built-in lighting: modular multifunctional passage system
- Beauty around the swimming pond
- ► In the small city garden
- Natural stone tiles on the liner

## Introduction

EVOLUTION IN DESIGN AND FINITION

























## Modern and sleek

STRAIGHT LINES
MINIMALISTIC

























## Castle style

MY GARDEN, MY CASTLE MY GARDEN, MY CASTLE FARM



























































## Landscape style

RURAL, A STYLIZED LAKE OR RIVER SMOOTH LINES

































# The most used downflow and upflow filtration systems

DOWNFLOW = CHEAP AND EASY TO INSTALL
UPFLOW = REMOVING MORE NUTRIENTS

























### Satellite Skimmer Pond Technics





## Pond Sieve Chamber with Bow Sieve





## Bow Sieve









## Dirt Remover









## High water-level skimming

WATER LEVEL 1,5 CM UNDER COVERING STONE







### Satellite Skimmer Pond Technics





















## Edges extra large or extra small

MEGA TILES 1 SQUARE METER OR MORE ECOLAT EASY TO USE

















































































































## Ecolat Eco-oh!























## Originality: a variety of materials

BE DIFFERENT















































## Built-in