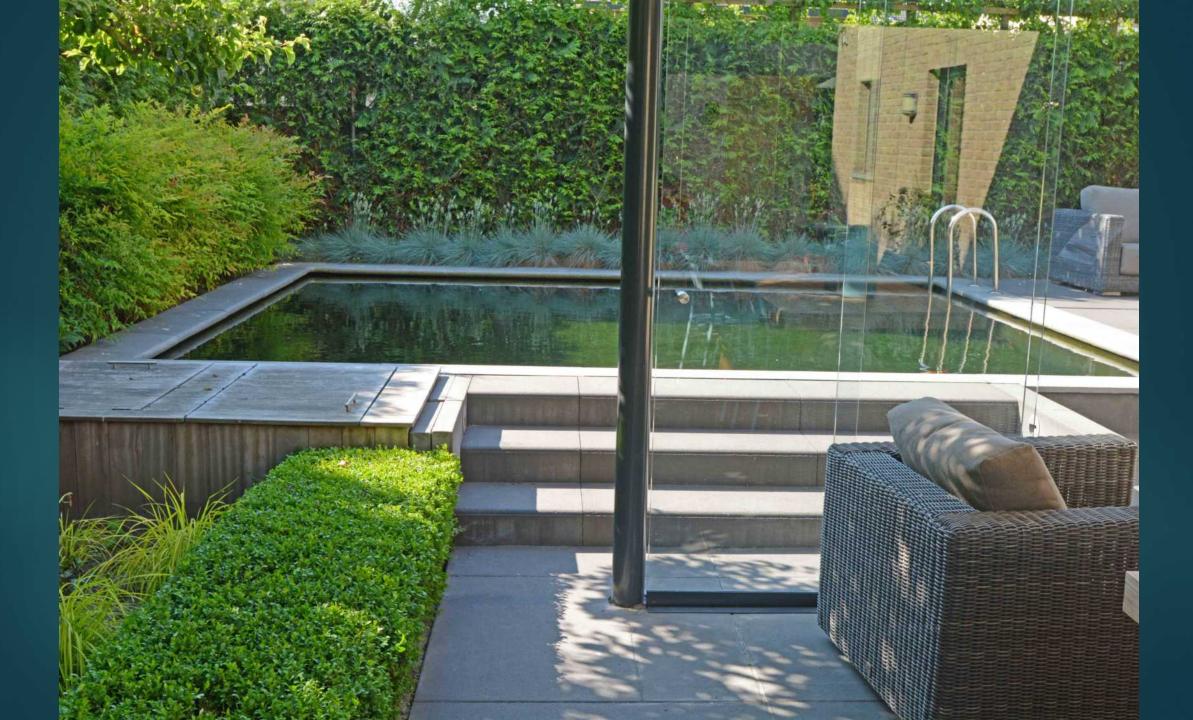

## Modern and sleek

STRAIGHT LINES
MINIMALISTIC

## High water-level skimming

WATER LEVEL 1,5 CM UNDER COVERING STONE