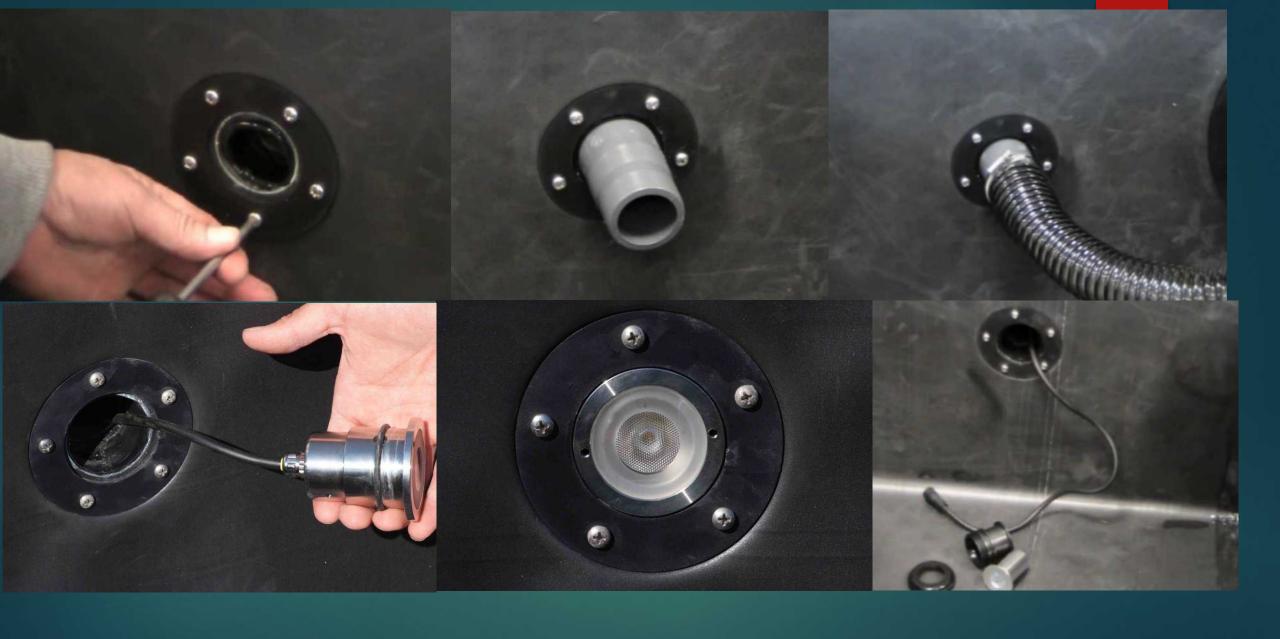

## Built-in lighting

MODULAR MULTIFUNCTIONAL PASSAGE SYSTEM

## Multi Fonction Passage 50 mm Pondtechnics Professional water garden solutions

Massage Jet Cable seal

## BrightPower LED 50mm

# BrightPower LED 110mm