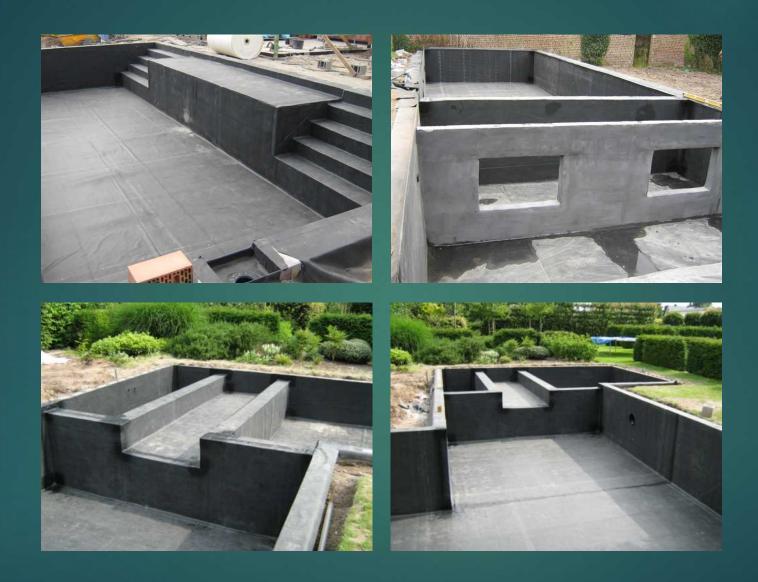

## Technical and design development in swimming ponds in Belgium

**GUIDO LURQUIN** 

- Evolution in design and finition: introduction
- Modern and sleek
- Castle style
- Landscape style
- ► The most used downflow and upflow filtration systems
- High water-level skimming
- Edges extra large or extra small
- Originality: a variety of materials
- Built-in lighting: modular multifunctional passage system
- Beauty around the swimming pond
- ► In the small city garden
- Natural stone tiles on the liner

## Introduction

EVOLUTION IN DESIGN AND FINITION

























## Modern and sleek

STRAIGHT LINES
MINIMALISTIC

























## Castle style

MY GARDEN, MY CASTLE MY GARDEN, MY CASTLE FARM



























































## Landscape style

RURAL, A STYLIZED LAKE OR RIVER SMOOTH LINES

































# The most used downflow and upflow filtration systems

DOWNFLOW = CHEAP AND EASY TO INSTALL
UPFLOW = REMOVING MORE NUTRIENTS

























### Satellite Skimmer Pond Technics





## Pond Sieve Chamber with Bow Sieve





## Bow Sieve









## Dirt Remover









## High water-level skimming

WATER LEVEL 1,5 CM UNDER COVERING STONE







### Satellite Skimmer Pond Technics





















## Edges extra large or extra small

MEGA TILES 1 SQUARE METER OR MORE ECOLAT EASY TO